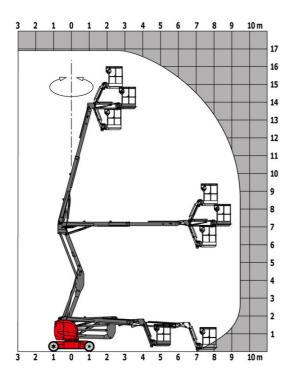

|             |
| Vibration on hands/arms                  | < 0.66 m/s <sup>2</sup>                                                                                           |             |
| Standards compliance                     |                                                                                                                   |             |
| This machine is in compliance with:      | European directives: 2006/42/EC- Machine<br>(revised EN280-1:2022) - 2004/108/EC (EM/<br>2006/95/EC (Low voltage) | ery<br>C) - |

<sup>\*</sup>Varies according to options and standards of the country to which the machine is delivered

### 170 AETJ-L - Load chart

### Load Chart metric



# 170 AETJ-L - Dimensional drawing







# **Equipment**

#### 230V Predisposition Audible alarm and illuminated indicator lamp (leveling, overload, lowering) CAN bus technology Easy Link with 2 year Service Emergency stop button in platform and on frame Horn in the platform Manual emergency lowering Multi-function smartview display Multi-voltage integrated charger Negative-type braking on rear wheels Non-marking rubber tyres Pendular arm Platform with open-work floor Proportional controls Secondary Protection System (SPS) Slinging and securing rings Tool box in platform Traction battery Travel possible at maximum height

| Optional                                                     |  |
|--------------------------------------------------------------|--|
|