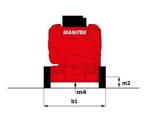

# 170 AETJ-L - Dimensional drawing

# 170 AETJ-L

|                                          | <b>170 AETJ-L</b> Created on June 2, 2025 at 8:51 AM UTC                                                          |             |
|------------------------------------------|-------------------------------------------------------------------------------------------------------------------|-------------|
| Capacities                               | Metric                                                                                                            |             |
| Working height                           | h21 16.51 m                                                                                                       |             |
| Platform height                          | h7 14.51 m                                                                                                        |             |
| Maximum outreach                         | 9 m                                                                                                               |             |
| Overhang                                 | 7 m                                                                                                               |             |
| Pendular arm rotation (top / bottom)     | +70 ° / -70 °                                                                                                     |             |
| Platform capacity                        | Q 220 kg                                                                                                          |             |
| Turret rotation                          | 355 °                                                                                                             |             |
| Platform rotation (right / left)         | 66 ° / 59 °                                                                                                       |             |
| Number of people (indoor / outdoor)      | 2/2                                                                                                               |             |
| Weight and dimensions                    |                                                                                                                   |             |
| Platform weight*                         | 7225 kg                                                                                                           |             |
| Platform dimensions (length x width)     | lp / ep 1.20 m x 0.92 m                                                                                           |             |
| Floor height (access)                    | h20 0.40 m                                                                                                        |             |
| Overall length                           | I1 6.84 m                                                                                                         |             |
| Overall width                            | b1 1.75 m                                                                                                         |             |
| Overall height                           | h17 1.97 m                                                                                                        |             |
| Overall length (stowed)                  | 117 1.97 m<br>19 5.12 m                                                                                           |             |
| Overall height (stowed)                  | h18 *** 2.04 m                                                                                                    |             |
|                                          |                                                                                                                   |             |
| Jib length                               | 113 1.26 m                                                                                                        |             |
| Counterweight offset (turret at 90Ű)     | a7 0.08 m                                                                                                         |             |
| External turning radius                  | Wa3 4.30 m                                                                                                        |             |
| Ground clearance at centre of wheelbase  | m2 0.14 m                                                                                                         |             |
| Wheelbase                                | y 2 m                                                                                                             | _           |
| Performances                             |                                                                                                                   |             |
| Drive speed - stowed                     | 5 km/h                                                                                                            |             |
| Drive speed - raised                     | 0.60 km/h                                                                                                         |             |
| Gradeability                             | 22 %                                                                                                              |             |
| Permissible leveling                     | 3 °                                                                                                               |             |
| Wheels                                   |                                                                                                                   |             |
| Tires type                               | Solid non-marking tires                                                                                           |             |
| Standard tires                           | 24 x 7.5 in / 600 x 190 mm                                                                                        |             |
| Drive wheels (front / rear)              | 0/2                                                                                                               |             |
| Steering wheels (front / rear)           | 2/0                                                                                                               |             |
| Braking wheels (front / rear)            | 0/2                                                                                                               |             |
| Engine/Battery Engine/Battery            |                                                                                                                   |             |
| Electric engine power rating             | 2 x 3 kW                                                                                                          |             |
| Lift motor power                         | 3.70 kW                                                                                                           |             |
| Battery voltage                          | 48 V                                                                                                              |             |
| Battery nominal voltage / capacity       | 48 V / 240 Ah                                                                                                     |             |
| Battery energy                           | 11 kWh                                                                                                            |             |
| On-board charger (V / A)                 | 48 V / 30 A                                                                                                       |             |
| Miscellaneous                            |                                                                                                                   |             |
| Number of cycles with STD Battery (HIRD) | 46                                                                                                                |             |
| Ground Pressure                          | 16.60 dan/cm2                                                                                                     |             |
| Hydraulic Pressure                       | 200 bar                                                                                                           |             |
| Hydraulic tank capacity                  | 151                                                                                                               |             |
| Vibration on hands/arms                  | < 0.66 m/s <sup>2</sup>                                                                                           |             |
| Standards compliance                     |                                                                                                                   |             |
| This machine is in compliance with:      | European directives: 2006/42/EC- Machine<br>(revised EN280-1:2022) - 2004/108/EC (EM/<br>2006/95/EC (Low voltage) | ery<br>C) - |