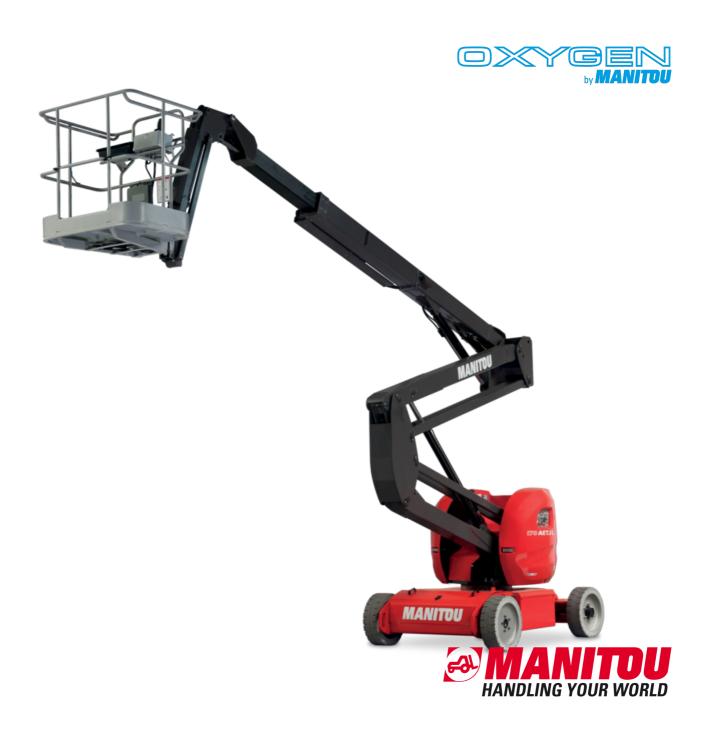

Technical sheet:

# 170 AETJ-L

|                                          | <b>170 AETJ-L</b> Created on June 2, 2025 at 8:51 AM UTC                                                          |             |
|------------------------------------------|-------------------------------------------------------------------------------------------------------------------|-------------|
| Capacities                               | Metric                                                                                                            |             |
| Working height                           | h21 16.51 m                                                                                                       |             |
| Platform height                          | h7 14.51 m                                                                                                        |             |
| Maximum outreach                         | 9 m                                                                                                               |             |
| Overhang                                 | 7 m                                                                                                               |             |
| Pendular arm rotation (top / bottom)     | +70 ° / -70 °                                                                                                     |             |
| Platform capacity                        | Q 220 kg                                                                                                          |             |
| Turret rotation                          | 355 °                                                                                                             |             |
| Platform rotation (right / left)         | 66 ° / 59 °                                                                                                       |             |
| Number of people (indoor / outdoor)      | 2/2                                                                                                               |             |
| Weight and dimensions                    |                                                                                                                   |             |
| Platform weight*                         | 7225 kg                                                                                                           |             |
| Platform dimensions (length x width)     | lp / ep 1.20 m x 0.92 m                                                                                           |             |
| Floor height (access)                    | h20 0.40 m                                                                                                        |             |
| Overall length                           | I1 6.84 m                                                                                                         |             |
| Overall width                            | b1 1.75 m                                                                                                         |             |
| Overall height                           | h17 1.97 m                                                                                                        |             |
| Overall length (stowed)                  | 117 1.97 m<br>19 5.12 m                                                                                           |             |
| Overall height (stowed)                  | h18 *** 2.04 m                                                                                                    |             |
|                                          |                                                                                                                   |             |
| Jib length                               | 113 1.26 m                                                                                                        |             |
| Counterweight offset (turret at 90Ű)     | a7 0.08 m                                                                                                         |             |
| External turning radius                  | Wa3 4.30 m                                                                                                        |             |
| Ground clearance at centre of wheelbase  | m2 0.14 m                                                                                                         |             |
| Wheelbase                                | y 2 m                                                                                                             | _           |
| Performances                             |                                                                                                                   |             |
| Drive speed - stowed                     | 5 km/h                                                                                                            |             |
| Drive speed - raised                     | 0.60 km/h                                                                                                         |             |
| Gradeability                             | 22 %                                                                                                              |             |
| Permissible leveling                     | 3 °                                                                                                               |             |
| Wheels                                   |                                                                                                                   |             |
| Tires type                               | Solid non-marking tires                                                                                           |             |
| Standard tires                           | 24 x 7.5 in / 600 x 190 mm                                                                                        |             |
| Drive wheels (front / rear)              | 0/2                                                                                                               |             |
| Steering wheels (front / rear)           | 2/0                                                                                                               |             |
| Braking wheels (front / rear)            | 0/2                                                                                                               |             |
| Engine/Battery Engine/Battery            |                                                                                                                   |             |
| Electric engine power rating             | 2 x 3 kW                                                                                                          |             |
| Lift motor power                         | 3.70 kW                                                                                                           |             |
| Battery voltage                          | 48 V                                                                                                              |             |
| Battery nominal voltage / capacity       | 48 V / 240 Ah                                                                                                     |             |
| Battery energy                           | 11 kWh                                                                                                            |             |
| On-board charger (V / A)                 | 48 V / 30 A                                                                                                       |             |
| Miscellaneous                            |                                                                                                                   |             |
| Number of cycles with STD Battery (HIRD) | 46                                                                                                                |             |
| Ground Pressure                          | 16.60 dan/cm2                                                                                                     |             |
| Hydraulic Pressure                       | 200 bar                                                                                                           |             |
| Hydraulic tank capacity                  | 151                                                                                                               |             |
| Vibration on hands/arms                  | < 0.66 m/s <sup>2</sup>                                                                                           |             |
| Standards compliance                     |                                                                                                                   |             |
| This machine is in compliance with:      | European directives: 2006/42/EC- Machine<br>(revised EN280-1:2022) - 2004/108/EC (EM/<br>2006/95/EC (Low voltage) | ery<br>C) - |