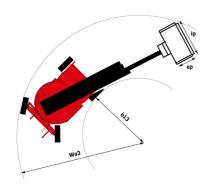

# 170 AETJ-L - Dimensional drawing

# 170 AETJ-L

|                                          | <b>170 AETJ-L</b> Created on June 2, 2025 at 8:51 AM UTC                                                          |             |
|------------------------------------------|-------------------------------------------------------------------------------------------------------------------|-------------|
| Capacities                               | Metric                                                                                                            |             |
| Working height                           | h21 16.51 m                                                                                                       |             |
| Platform height                          | h7 14.51 m                                                                                                        |             |
| Maximum outreach                         | 9 m                                                                                                               |             |
| Overhang                                 | 7 m                                                                                                               |             |
| Pendular arm rotation (top / bottom)     | +70 ° / -70 °                                                                                                     |             |
| Platform capacity                        | Q 220 kg                                                                                                          |             |
| Turret rotation                          | 355 °                                                                                                             |             |
| Platform rotation (right / left)         | 66 ° / 59 °                                                                                                       |             |
| Number of people (indoor / outdoor)      | 2/2                                                                                                               |             |
| Weight and dimensions                    |                                                                                                                   |             |
| Platform weight*                         | 7225 kg                                                                                                           |             |
| Platform dimensions (length x width)     | lp / ep 1.20 m x 0.92 m                                                                                           |             |
| Floor height (access)                    | h20 0.40 m                                                                                                        |             |
| Overall length                           | I1 6.84 m                                                                                                         |             |
| Overall width                            | b1 1.75 m                                                                                                         |             |
| Overall height                           | h17 1.97 m                                                                                                        |             |
| Overall length (stowed)                  | 117 1.97 m<br>19 5.12 m                                                                                           |             |
| Overall height (stowed)                  | h18 *** 2.04 m                                                                                                    |             |
|                                          |                                                                                                                   |             |
| Jib length                               | 113 1.26 m                                                                                                        |             |
| Counterweight offset (turret at 90Ű)     | a7 0.08 m                                                                                                         |             |
| External turning radius                  | Wa3 4.30 m                                                                                                        |             |
| Ground clearance at centre of wheelbase  | m2 0.14 m                                                                                                         |             |
| Wheelbase                                | y 2 m                                                                                                             | _           |
| Performances                             |                                                                                                                   |             |
| Drive speed - stowed                     | 5 km/h                                                                                                            |             |
| Drive speed - raised                     | 0.60 km/h                                                                                                         |             |
| Gradeability                             | 22 %                                                                                                              |             |
| Permissible leveling                     | 3 °                                                                                                               |             |
| Wheels                                   |                                                                                                                   |             |
| Tires type                               | Solid non-marking tires                                                                                           |             |
| Standard tires                           | 24 x 7.5 in / 600 x 190 mm                                                                                        |             |
| Drive wheels (front / rear)              | 0/2                                                                                                               |             |
| Steering wheels (front / rear)           | 2/0                                                                                                               |             |
| Braking wheels (front / rear)            | 0/2                                                                                                               |             |
| Engine/Battery Engine/Battery            |                                                                                                                   |             |
| Electric engine power rating             | 2 x 3 kW                                                                                                          |             |
| Lift motor power                         | 3.70 kW                                                                                                           |             |
| Battery voltage                          | 48 V                                                                                                              |             |
| Battery nominal voltage / capacity       | 48 V / 240 Ah                                                                                                     |             |
| Battery energy                           | 11 kWh                                                                                                            |             |
| On-board charger (V / A)                 | 48 V / 30 A                                                                                                       |             |
| Miscellaneous                            |                                                                                                                   |             |
| Number of cycles with STD Battery (HIRD) | 46                                                                                                                |             |
| Ground Pressure                          | 16.60 dan/cm2                                                                                                     |             |
| Hydraulic Pressure                       | 200 bar                                                                                                           |             |
| Hydraulic tank capacity                  | 151                                                                                                               |             |
| Vibration on hands/arms                  | < 0.66 m/s <sup>2</sup>                                                                                           |             |
| Standards compliance                     |                                                                                                                   |             |
| This machine is in compliance with:      | European directives: 2006/42/EC- Machine<br>(revised EN280-1:2022) - 2004/108/EC (EM/<br>2006/95/EC (Low voltage) | ery<br>C) - |