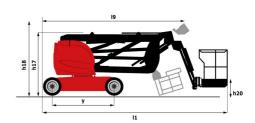

# 170 AETJ-L

|                                          | <b>170 AETJ-L</b> Created on June 2, 2025 at 8:51 AM UTC                                                          |             |
|------------------------------------------|-------------------------------------------------------------------------------------------------------------------|-------------|
| Capacities                               | Metric                                                                                                            |             |
| Working height                           | h21 16.51 m                                                                                                       |             |
| Platform height                          | h7 14.51 m                                                                                                        |             |
| Maximum outreach                         | 9 m                                                                                                               |             |
| Overhang                                 | 7 m                                                                                                               |             |
| Pendular arm rotation (top / bottom)     | +70 ° / -70 °                                                                                                     |             |
| Platform capacity                        | Q 220 kg                                                                                                          |             |
| Turret rotation                          | 355 °                                                                                                             |             |
| Platform rotation (right / left)         | 66 ° / 59 °                                                                                                       |             |
| Number of people (indoor / outdoor)      | 2/2                                                                                                               |             |
| Weight and dimensions                    |                                                                                                                   |             |
| Platform weight*                         | 7225 kg                                                                                                           |             |
| Platform dimensions (length x width)     | lp / ep 1.20 m x 0.92 m                                                                                           |             |
| Floor height (access)                    | h20 0.40 m                                                                                                        |             |
| Overall length                           | I1 6.84 m                                                                                                         |             |
| Overall width                            | b1 1.75 m                                                                                                         |             |
| Overall height                           | h17 1.97 m                                                                                                        |             |
| Overall length (stowed)                  | 117 1.97 m<br>19 5.12 m                                                                                           |             |
| Overall height (stowed)                  | h18 *** 2.04 m                                                                                                    |             |
|                                          |                                                                                                                   |             |
| Jib length                               | 113 1.26 m                                                                                                        |             |
| Counterweight offset (turret at 90Ű)     | a7 0.08 m                                                                                                         |             |
| External turning radius                  | Wa3 4.30 m                                                                                                        |             |
| Ground clearance at centre of wheelbase  | m2 0.14 m                                                                                                         |             |
| Wheelbase                                | y 2 m                                                                                                             | _           |
| Performances                             |                                                                                                                   |             |
| Drive speed - stowed                     | 5 km/h                                                                                                            |             |
| Drive speed - raised                     | 0.60 km/h                                                                                                         |             |
| Gradeability                             | 22 %                                                                                                              |             |
| Permissible leveling                     | 3 °                                                                                                               |             |
| Wheels                                   |                                                                                                                   |             |
| Tires type                               | Solid non-marking tires                                                                                           |             |
| Standard tires                           | 24 x 7.5 in / 600 x 190 mm                                                                                        |             |
| Drive wheels (front / rear)              | 0/2                                                                                                               |             |
| Steering wheels (front / rear)           | 2/0                                                                                                               |             |
| Braking wheels (front / rear)            | 0/2                                                                                                               |             |
| Engine/Battery Engine/Battery            |                                                                                                                   |             |
| Electric engine power rating             | 2 x 3 kW                                                                                                          |             |
| Lift motor power                         | 3.70 kW                                                                                                           |             |
| Battery voltage                          | 48 V                                                                                                              |             |
| Battery nominal voltage / capacity       | 48 V / 240 Ah                                                                                                     |             |
| Battery energy                           | 11 kWh                                                                                                            |             |
| On-board charger (V / A)                 | 48 V / 30 A                                                                                                       |             |
| Miscellaneous                            |                                                                                                                   |             |
| Number of cycles with STD Battery (HIRD) | 46                                                                                                                |             |
| Ground Pressure                          | 16.60 dan/cm2                                                                                                     |             |
| Hydraulic Pressure                       | 200 bar                                                                                                           |             |
| Hydraulic tank capacity                  | 151                                                                                                               |             |
| Vibration on hands/arms                  | < 0.66 m/s <sup>2</sup>                                                                                           |             |
| Standards compliance                     |                                                                                                                   |             |
| This machine is in compliance with:      | European directives: 2006/42/EC- Machine<br>(revised EN280-1:2022) - 2004/108/EC (EM/<br>2006/95/EC (Low voltage) | ery<br>C) - |

# 170 AETJ-L - Dimensional drawing