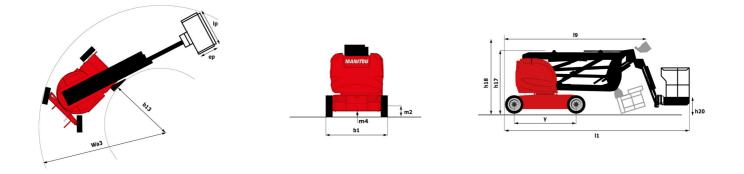

# 170 AETJ-L

| Capacities                                |         | Metric                                                                                      |
|-------------------------------------------|---------|---------------------------------------------------------------------------------------------|
| Capacines<br>Working height               | h21     | 16.51 m                                                                                     |
| Volking height                            | h7      | 14.51 m                                                                                     |
| faximum outreach                          | 117     | 9 m                                                                                         |
|                                           |         | 7 m                                                                                         |
| verhang                                   |         | +70 ° / -70 °                                                                               |
| endular arm rotation (top / bottom)       |         |                                                                                             |
| atform capacity                           | Q       | 220 kg                                                                                      |
| urret rotation                            |         | 355 °                                                                                       |
| atform rotation (right / left)            |         | 66 ° / 59 °                                                                                 |
| umber of people (indoor / outdoor)        |         | 2/2                                                                                         |
| leight and dimensions                     |         |                                                                                             |
| latform weight*                           |         | 7225 kg                                                                                     |
| atform dimensions (length x width)        | lp / ep | 1.20 m x 0.92 m                                                                             |
| oor height (access)                       | h20     | 0.40 m                                                                                      |
| verall length                             | 1       | 6.84 m                                                                                      |
| verall width                              | b1      | 1.75 m                                                                                      |
| verall height                             | h17     | 1.97 m                                                                                      |
| verall length (stowed)                    | 19      | 5.12 m                                                                                      |
| verall height (stowed)                    | h18 *** | 2.04 m                                                                                      |
| b length                                  | I13     | 1.26 m                                                                                      |
| ounterweight offset (turret at 90°)       | a7      | 0.08 m                                                                                      |
| xternal turning radius                    | Wa3     | 4.30 m                                                                                      |
| round clearance at centre of wheelbase    | m2      | 0.14 m                                                                                      |
| /heelbase                                 | у       | 2 m                                                                                         |
| erformances                               |         |                                                                                             |
| rive speed - stowed                       |         | 5 km/h                                                                                      |
| rive speed - raised                       |         | 0.60 km/h                                                                                   |
| radeability                               |         | 22 %                                                                                        |
| ermissible leveling                       |         | 3 °                                                                                         |
| 'heels                                    |         |                                                                                             |
| res type                                  |         | Solid non-marking tires                                                                     |
| andard tires                              |         | 24 x 7.5 in / 600 x 190 mm                                                                  |
| rive wheels (front / rear)                |         | 0 / 2                                                                                       |
| eering wheels (front / rear)              |         | 2 / 0                                                                                       |
| raking wheels (front / rear)              |         | 0 / 2                                                                                       |
| ngine/Battery                             |         |                                                                                             |
| lectric engine power rating               |         | 2 x 3 kW                                                                                    |
| ift motor power                           |         | 3.70 kW                                                                                     |
| attery voltage                            |         | 48 V                                                                                        |
| attery rominal voltage / capacity         |         | 48 V / 240 Ah                                                                               |
| attery energy                             |         | 11 kW/h                                                                                     |
| n-board charger (V / A)                   |         | 48 V / 30 A                                                                                 |
| liscellaneous                             |         | 48 V / 30 A                                                                                 |
| umber of cycles with STD Battery (HIRD)   |         | 46                                                                                          |
|                                           |         | 46<br>16.60 dan/cm2                                                                         |
| round Pressure                            |         |                                                                                             |
| ydraulic Pressure                         |         | 200 bar                                                                                     |
| ydraulic tank capacity                    |         | 151                                                                                         |
| ibration on hands/arms                    |         | < 0.66 m/s²                                                                                 |
| andards compliance is in compliance with: |         | European directives: 2006/42/EC- Machinery<br>revised EN280-1:2022) - 2004/108/EC (EMC) - E |

### Load Chart metric

170 AETJ-L - Dimensional drawing