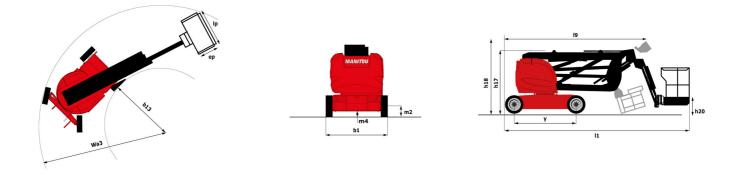

# 170 AETJ-L

|                                         |         | Matta                                                                                                                                  |
|-----------------------------------------|---------|----------------------------------------------------------------------------------------------------------------------------------------|
| Capacities                              | - L01   | Metric                                                                                                                                 |
| lorking height                          | h21     | 16.51 m                                                                                                                                |
| atform height                           | h7      | 14.51 m                                                                                                                                |
| aximum outreach                         |         | 9 m                                                                                                                                    |
| verhang                                 |         | 7 m                                                                                                                                    |
| endular arm rotation (top / bottom)     |         | +70 ° / -70 °                                                                                                                          |
| atform capacity                         | Q       | 220 kg                                                                                                                                 |
| urret rotation                          |         | 355 °                                                                                                                                  |
| atform rotation (right / left)          |         | 66 ° / 59 °                                                                                                                            |
| umber of people (indoor / outdoor)      |         | 2/2                                                                                                                                    |
| leight and dimensions                   |         |                                                                                                                                        |
| atform weight*                          |         | 7225 kg                                                                                                                                |
| atform dimensions (length x width)      | lp / ep | 1.20 m x 0.92 m                                                                                                                        |
| oor height (access)                     | h20     | 0.40 m                                                                                                                                 |
| verall length                           | l1      | 6.84 m                                                                                                                                 |
| verall width                            | b1      | 1.75 m                                                                                                                                 |
| verall height                           | h17     | 1.97 m                                                                                                                                 |
| verall length (stowed)                  | 19      | 5.12 m                                                                                                                                 |
| verall height (stowed)                  | h18 *** | 2.04 m                                                                                                                                 |
| b length                                | 13      | 1.26 m                                                                                                                                 |
| ounterweight offset (turret at 90°)     | а7      | 0.08 m                                                                                                                                 |
| ternal turning radius                   | Wa3     | 4.30 m                                                                                                                                 |
| round clearance at centre of wheelbase  | m2      | 0.14 m                                                                                                                                 |
| /heelbase                               | у       | 2 m                                                                                                                                    |
| erformances                             |         |                                                                                                                                        |
| rive speed - stowed                     |         | 5 km/h                                                                                                                                 |
| rive speed - raised                     |         | 0.60 km/h                                                                                                                              |
| radeability                             |         | 22 %                                                                                                                                   |
| ermissible leveling                     |         | 3 °                                                                                                                                    |
| heels                                   |         |                                                                                                                                        |
| ires type                               |         | Solid non-marking tires                                                                                                                |
| andard tires                            |         | 24 x 7.5 in / 600 x 190 mm                                                                                                             |
| rive wheels (front / rear)              |         | 0 / 2                                                                                                                                  |
| teering wheels (front / rear)           |         | 2/0                                                                                                                                    |
| raking wheels (front / rear)            |         | 0/2                                                                                                                                    |
| ngine/Battery                           |         | 072                                                                                                                                    |
| ectric engine power rating              |         | 2 x 3 kW                                                                                                                               |
| ft motor power                          |         | 3.70 kW                                                                                                                                |
| attery voltage                          |         | 48 V                                                                                                                                   |
|                                         |         | 48 V / 240 Ah                                                                                                                          |
| attery nominal voltage / capacity       |         |                                                                                                                                        |
| attery energy                           |         | 11 kW/h                                                                                                                                |
| n-board charger (V / A)                 |         | 48 V / 30 A                                                                                                                            |
| liscellaneous                           |         |                                                                                                                                        |
| umber of cycles with STD Battery (HIRD) |         | 46                                                                                                                                     |
| round Pressure                          |         | 16.60 dan/cm2                                                                                                                          |
| ydraulic Pressure                       |         | 200 bar                                                                                                                                |
| ydraulic tank capacity                  |         | 15                                                                                                                                     |
| ibration on hands/arms                  |         | < 0.66 m/s²                                                                                                                            |
| tandards compliance                     |         |                                                                                                                                        |
| is machine is in compliance with:       | (r      | European directives: 2006/42/EC- Machinery<br>evised EN280-1:2022) - 2004/108/EC (EMC) - El<br>according to EN 12895 / 2015 +A1 / 2019 |

### Load Chart metric

170 AETJ-L - Dimensional drawing