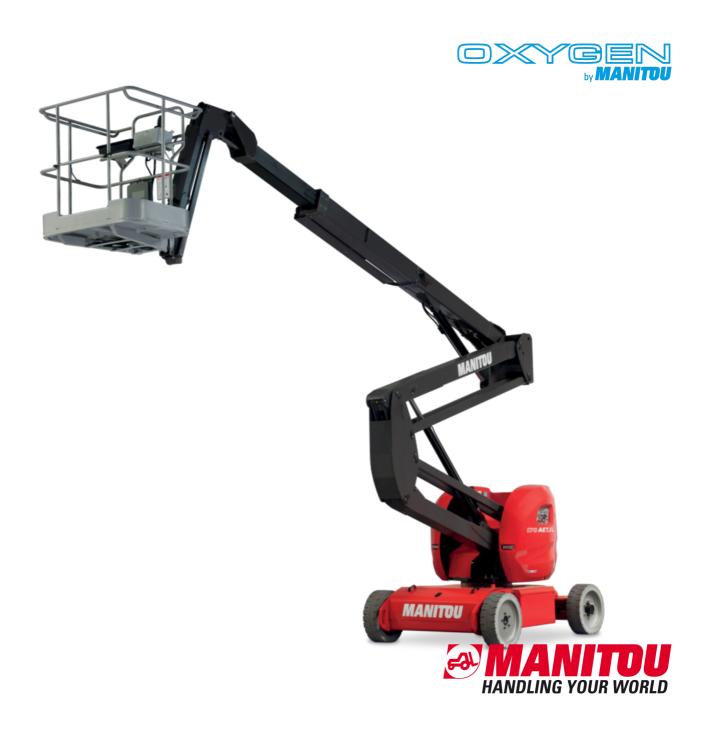

# 170 AETJ-L

|                                                           | 170 AETJ-L | . Created on July 31, 2025 at 1:08 AM UTC                                                      |
|-----------------------------------------------------------|------------|------------------------------------------------------------------------------------------------|
| Capacities                                                |            | Metric                                                                                         |
| Working height                                            | h21        | 16.51 m                                                                                        |
| Platform height                                           | h7         | 14.51 m                                                                                        |
| Maximum outreach                                          |            | 9 m                                                                                            |
| Overhang                                                  |            | 7 m                                                                                            |
| Pendular arm rotation (top / bottom)                      |            | +70 ° / -70 °                                                                                  |
| Platform capacity                                         | Q          | 220 kg                                                                                         |
| Turret rotation                                           |            | 355 °                                                                                          |
| Platform rotation (right / left)                          |            | 66 ° / 59 °                                                                                    |
| Number of people (indoor/ outdoor)                        |            | 2 / 2                                                                                          |
| Weight and dimensions                                     |            |                                                                                                |
| Platform weight*                                          |            | 7225 kg                                                                                        |
| Platform dimensions (length x width)                      | lp / ep    | 1.20 m x 0.92 m                                                                                |
| Floor height (access)                                     | h20        | 0.40 m                                                                                         |
| Overall length                                            | 11         | 6.84 m                                                                                         |
| Overall width                                             | b1         | 1.75 m                                                                                         |
| Overall height                                            | h17        | 1.97 m                                                                                         |
| Overall length (stowed)                                   | 19         | 5.12 m                                                                                         |
| Overall height (stowed)                                   | h18 ***    | 2.04 m                                                                                         |
| Jib length                                                | I13        | 1.26 m                                                                                         |
| Counterweight offset (turret at 90Ű)                      | a7         | 0.08 m                                                                                         |
| External turning radius                                   | Wa3        | 4.30 m                                                                                         |
| Ground clearance at centre of wheelbase                   | m2         | 0.14 m                                                                                         |
| Wheelbase                                                 | y          | 2 m                                                                                            |
| Performances                                              | y          | 2 111                                                                                          |
| Drive speed - stowed                                      |            | 5 km/h                                                                                         |
| Drive speed - raised                                      |            | 0.60 km/h                                                                                      |
| Gradeability                                              |            | 22 %                                                                                           |
| Permissible leveling                                      |            | 3 °                                                                                            |
| Wheels                                                    |            | 3                                                                                              |
| Tires type                                                |            | Solid non-marking tires                                                                        |
| Standard tires                                            |            | 24 x 7.5 in / 600 x 190 mm                                                                     |
| Drive wheels (front / rear)                               |            | 0 / 2                                                                                          |
| Steering wheels (front / rear)                            |            | 2/0                                                                                            |
| Braking wheels (front / rear)                             |            | 0 / 2                                                                                          |
| Engine/Battery                                            |            | 0 / 2                                                                                          |
| Electric engine power rating                              |            | 2 x 3 kW                                                                                       |
| Lift motor power                                          |            | 3.70 kW                                                                                        |
| Battery voltage                                           |            | 48 V                                                                                           |
| Battery nominal voltage / capacity                        |            | 48 V / 240 Ah                                                                                  |
| Battery energy                                            |            | 11 kW/h                                                                                        |
| On-board charger (V / A)                                  |            | 48 V / 30 A                                                                                    |
| Miscellaneous                                             |            | 46 V / 30 A                                                                                    |
| Number of cycles with STD Battery (HIRD)                  |            | 46                                                                                             |
|                                                           |            |                                                                                                |
| Ground Pressure                                           |            | 16.60 dan/cm2                                                                                  |
| Hydraulic Pressure                                        |            | 200 bar                                                                                        |
| Hydraulic tank capacity                                   |            | 15                                                                                             |
| Vibration on hands/arms                                   |            | < 0.66 m/s²                                                                                    |
| Standards compliance  This machine is in compliance with: |            | European directives: 2006/42/EC- Machinery<br>(revised EN280-1:2022) - 2004/108/EC (EMC) - EMC |
|                                                           |            | according to EN 12895 / 2015 +A1 / 2019                                                        |