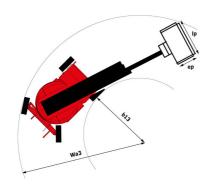

# 170 AETJ-L - Dimensional drawing

# 170 AETJ-L

|                                                           | 170 AETJ-L | . Created on July 31, 2025 at 1:08 AM UTC                                                      |
|-----------------------------------------------------------|------------|------------------------------------------------------------------------------------------------|
| Capacities                                                |            | Metric                                                                                         |
| Working height                                            | h21        | 16.51 m                                                                                        |
| Platform height                                           | h7         | 14.51 m                                                                                        |
| Maximum outreach                                          |            | 9 m                                                                                            |
| Overhang                                                  |            | 7 m                                                                                            |
| Pendular arm rotation (top / bottom)                      |            | +70 ° / -70 °                                                                                  |
| Platform capacity                                         | Q          | 220 kg                                                                                         |
| Turret rotation                                           |            | 355 °                                                                                          |
| Platform rotation (right / left)                          |            | 66 ° / 59 °                                                                                    |
| Number of people (indoor/ outdoor)                        |            | 2 / 2                                                                                          |
| Weight and dimensions                                     |            |                                                                                                |
| Platform weight*                                          |            | 7225 kg                                                                                        |
| Platform dimensions (length x width)                      | lp / ep    | 1.20 m x 0.92 m                                                                                |
| Floor height (access)                                     | h20        | 0.40 m                                                                                         |
| Overall length                                            | 11         | 6.84 m                                                                                         |
| Overall width                                             | b1         | 1.75 m                                                                                         |
| Overall height                                            | h17        | 1.97 m                                                                                         |
| Overall length (stowed)                                   | 19         | 5.12 m                                                                                         |
| Overall height (stowed)                                   | h18 ***    | 2.04 m                                                                                         |
| Jib length                                                | I13        | 1.26 m                                                                                         |
| Counterweight offset (turret at 90Ű)                      | a7         | 0.08 m                                                                                         |
| External turning radius                                   | Wa3        | 4.30 m                                                                                         |
| Ground clearance at centre of wheelbase                   | m2         | 0.14 m                                                                                         |
| Wheelbase                                                 | y          | 2 m                                                                                            |
| Performances                                              | y          | 2 111                                                                                          |
| Drive speed - stowed                                      |            | 5 km/h                                                                                         |
| Drive speed - raised                                      |            | 0.60 km/h                                                                                      |
| Gradeability                                              |            | 22 %                                                                                           |
| Permissible leveling                                      |            | 3 °                                                                                            |
| Wheels                                                    |            | 3                                                                                              |
| Tires type                                                |            | Solid non-marking tires                                                                        |
| Standard tires                                            |            | 24 x 7.5 in / 600 x 190 mm                                                                     |
| Drive wheels (front / rear)                               |            | 0 / 2                                                                                          |
| Steering wheels (front / rear)                            |            | 2/0                                                                                            |
| Braking wheels (front / rear)                             |            | 0 / 2                                                                                          |
| Engine/Battery                                            |            | 0 / 2                                                                                          |
| Electric engine power rating                              |            | 2 x 3 kW                                                                                       |
| Lift motor power                                          |            | 3.70 kW                                                                                        |
| Battery voltage                                           |            | 48 V                                                                                           |
| Battery nominal voltage / capacity                        |            | 48 V / 240 Ah                                                                                  |
| Battery energy                                            |            | 11 kW/h                                                                                        |
| On-board charger (V / A)                                  |            | 48 V / 30 A                                                                                    |
| Miscellaneous                                             |            | 46 V / 30 A                                                                                    |
| Number of cycles with STD Battery (HIRD)                  |            | 46                                                                                             |
|                                                           |            |                                                                                                |
| Ground Pressure                                           |            | 16.60 dan/cm2                                                                                  |
| Hydraulic Pressure                                        |            | 200 bar                                                                                        |
| Hydraulic tank capacity                                   |            | 15                                                                                             |
| Vibration on hands/arms                                   |            | < 0.66 m/s²                                                                                    |
| Standards compliance  This machine is in compliance with: |            | European directives: 2006/42/EC- Machinery<br>(revised EN280-1:2022) - 2004/108/EC (EMC) - EMC |
|                                                           |            | according to EN 12895 / 2015 +A1 / 2019                                                        |