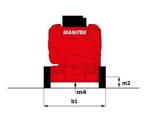

# 170 AETJ-L - Dimensional drawing

# 170 AETJ-L

|                                                           | 170 AETJ-L | . Created on July 31, 2025 at 1:08 AM UTC                                                      |
|-----------------------------------------------------------|------------|------------------------------------------------------------------------------------------------|
| Capacities                                                |            | Metric                                                                                         |
| Working height                                            | h21        | 16.51 m                                                                                        |
| Platform height                                           | h7         | 14.51 m                                                                                        |
| Maximum outreach                                          |            | 9 m                                                                                            |
| Overhang                                                  |            | 7 m                                                                                            |
| Pendular arm rotation (top / bottom)                      |            | +70 ° / -70 °                                                                                  |
| Platform capacity                                         | Q          | 220 kg                                                                                         |
| Turret rotation                                           |            | 355 °                                                                                          |
| Platform rotation (right / left)                          |            | 66 ° / 59 °                                                                                    |
| Number of people (indoor/ outdoor)                        |            | 2 / 2                                                                                          |
| Weight and dimensions                                     |            |                                                                                                |
| Platform weight*                                          |            | 7225 kg                                                                                        |
| Platform dimensions (length x width)                      | lp / ep    | 1.20 m x 0.92 m                                                                                |
| Floor height (access)                                     | h20        | 0.40 m                                                                                         |
| Overall length                                            | 11         | 6.84 m                                                                                         |
| Overall width                                             | b1         | 1.75 m                                                                                         |
| Overall height                                            | h17        | 1.97 m                                                                                         |
| Overall length (stowed)                                   | 19         | 5.12 m                                                                                         |
| Overall height (stowed)                                   | h18 ***    | 2.04 m                                                                                         |
| Jib length                                                | I13        | 1.26 m                                                                                         |
| Counterweight offset (turret at 90Ű)                      | a7         | 0.08 m                                                                                         |
| External turning radius                                   | Wa3        | 4.30 m                                                                                         |
| Ground clearance at centre of wheelbase                   | m2         | 0.14 m                                                                                         |
| Wheelbase                                                 | y          | 2 m                                                                                            |
| Performances                                              | y          | 2 111                                                                                          |
| Drive speed - stowed                                      |            | 5 km/h                                                                                         |
| Drive speed - raised                                      |            | 0.60 km/h                                                                                      |
| Gradeability                                              |            | 22 %                                                                                           |
| Permissible leveling                                      |            | 3 °                                                                                            |
| Wheels                                                    |            | 3                                                                                              |
| Tires type                                                |            | Solid non-marking tires                                                                        |
| Standard tires                                            |            | 24 x 7.5 in / 600 x 190 mm                                                                     |
| Drive wheels (front / rear)                               |            | 0 / 2                                                                                          |
| Steering wheels (front / rear)                            |            | 2/0                                                                                            |
| Braking wheels (front / rear)                             |            | 0 / 2                                                                                          |
| Engine/Battery                                            |            | 0 / 2                                                                                          |
| Electric engine power rating                              |            | 2 x 3 kW                                                                                       |
| Lift motor power                                          |            | 3.70 kW                                                                                        |
| Battery voltage                                           |            | 48 V                                                                                           |
| Battery nominal voltage / capacity                        |            | 48 V / 240 Ah                                                                                  |
| Battery energy                                            |            | 11 kW/h                                                                                        |
| On-board charger (V / A)                                  |            | 48 V / 30 A                                                                                    |
| Miscellaneous                                             |            | 46 V / 30 A                                                                                    |
| Number of cycles with STD Battery (HIRD)                  |            | 46                                                                                             |
|                                                           |            |                                                                                                |
| Ground Pressure                                           |            | 16.60 dan/cm2                                                                                  |
| Hydraulic Pressure                                        |            | 200 bar                                                                                        |
| Hydraulic tank capacity                                   |            | 15                                                                                             |
| Vibration on hands/arms                                   |            | < 0.66 m/s²                                                                                    |
| Standards compliance  This machine is in compliance with: |            | European directives: 2006/42/EC- Machinery<br>(revised EN280-1:2022) - 2004/108/EC (EMC) - EMC |
|                                                           |            | according to EN 12895 / 2015 +A1 / 2019                                                        |