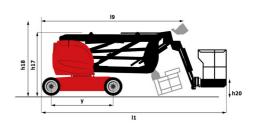

# 170 AETJ-L - Dimensional drawing

# 170 AETJ-L

|                                                           | 170 AETJ-L | . Created on July 31, 2025 at 1:08 AM UTC                                                      |
|-----------------------------------------------------------|------------|------------------------------------------------------------------------------------------------|
| Capacities                                                |            | Metric                                                                                         |
| Working height                                            | h21        | 16.51 m                                                                                        |
| Platform height                                           | h7         | 14.51 m                                                                                        |
| Maximum outreach                                          |            | 9 m                                                                                            |
| Overhang                                                  |            | 7 m                                                                                            |
| Pendular arm rotation (top / bottom)                      |            | +70 ° / -70 °                                                                                  |
| Platform capacity                                         | Q          | 220 kg                                                                                         |
| Turret rotation                                           |            | 355 °                                                                                          |
| Platform rotation (right / left)                          |            | 66 ° / 59 °                                                                                    |
| Number of people (indoor/ outdoor)                        |            | 2 / 2                                                                                          |
| Weight and dimensions                                     |            |                                                                                                |
| Platform weight*                                          |            | 7225 kg                                                                                        |
| Platform dimensions (length x width)                      | lp / ep    | 1.20 m x 0.92 m                                                                                |
| Floor height (access)                                     | h20        | 0.40 m                                                                                         |
| Overall length                                            | 11         | 6.84 m                                                                                         |
| Overall width                                             | b1         | 1.75 m                                                                                         |
| Overall height                                            | h17        | 1.97 m                                                                                         |
| Overall length (stowed)                                   | 19         | 5.12 m                                                                                         |
| Overall height (stowed)                                   | h18 ***    | 2.04 m                                                                                         |
| Jib length                                                | I13        | 1.26 m                                                                                         |
| Counterweight offset (turret at 90Ű)                      | a7         | 0.08 m                                                                                         |
| External turning radius                                   | Wa3        | 4.30 m                                                                                         |
| Ground clearance at centre of wheelbase                   | m2         | 0.14 m                                                                                         |
| Wheelbase                                                 | y          | 2 m                                                                                            |
| Performances                                              | y          | 2 111                                                                                          |
| Drive speed - stowed                                      |            | 5 km/h                                                                                         |
| Drive speed - raised                                      |            | 0.60 km/h                                                                                      |
| Gradeability                                              |            | 22 %                                                                                           |
| Permissible leveling                                      |            | 3 °                                                                                            |
| Wheels                                                    |            | 3                                                                                              |
| Tires type                                                |            | Solid non-marking tires                                                                        |
| Standard tires                                            |            | 24 x 7.5 in / 600 x 190 mm                                                                     |
| Drive wheels (front / rear)                               |            | 0 / 2                                                                                          |
| Steering wheels (front / rear)                            |            | 2/0                                                                                            |
| Braking wheels (front / rear)                             |            | 0 / 2                                                                                          |
| Engine/Battery                                            |            | 0 / 2                                                                                          |
| Electric engine power rating                              |            | 2 x 3 kW                                                                                       |
| Lift motor power                                          |            | 3.70 kW                                                                                        |
| Battery voltage                                           |            | 48 V                                                                                           |
| Battery nominal voltage / capacity                        |            | 48 V / 240 Ah                                                                                  |
| Battery energy                                            |            | 11 kW/h                                                                                        |
| On-board charger (V / A)                                  |            | 48 V / 30 A                                                                                    |
| Miscellaneous                                             |            | 46 V / 30 A                                                                                    |
| Number of cycles with STD Battery (HIRD)                  |            | 46                                                                                             |
|                                                           |            |                                                                                                |
| Ground Pressure                                           |            | 16.60 dan/cm2                                                                                  |
| Hydraulic Pressure                                        |            | 200 bar                                                                                        |
| Hydraulic tank capacity                                   |            | 15                                                                                             |
| Vibration on hands/arms                                   |            | < 0.66 m/s²                                                                                    |
| Standards compliance  This machine is in compliance with: |            | European directives: 2006/42/EC- Machinery<br>(revised EN280-1:2022) - 2004/108/EC (EMC) - EMC |
|                                                           |            | according to EN 12895 / 2015 +A1 / 2019                                                        |