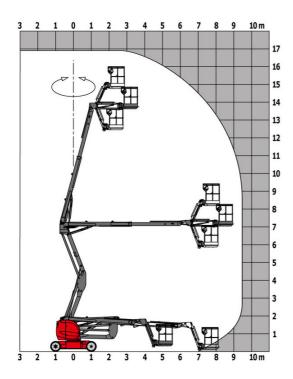

|            | 15                                                                                             |
| Vibration on hands/arms                                   |            | < 0.66 m/s²                                                                                    |
| Standards compliance  This machine is in compliance with: |            | European directives: 2006/42/EC- Machinery<br>(revised EN280-1:2022) - 2004/108/EC (EMC) - EMC |
|                                                           |            | according to EN 12895 / 2015 +A1 / 2019                                                        |

 $<sup>\</sup>mbox{*Varies}$  according to options and standards of the country to which the machine is delivered

### 170 AETJ-L - Load chart

### Load Chart metric



# 170 AETJ-L - Dimensional drawing







# **Equipment**

#### 230V Predisposition Audible alarm and illuminated indicator lamp (leveling, overload, lowering) CAN bus technology Easy Link with 2 year Service Emergency stop button in platform and on frame Horn in the platform Manual emergency lowering Multi-function smartview display Multi-voltage integrated charger Negative-type braking on rear wheels Non-marking rubber tyres Pendular arm Platform with open-work floor Proportional controls Secondary Protection System (SPS) Slinging and securing rings Tool box in platform Traction battery Travel possible at maximum height

| Optional                                                     |
|--------------------------------------------------------------|
| Optional