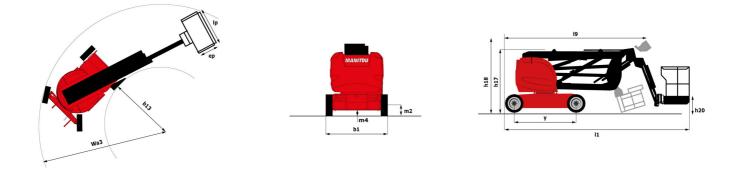

# 170 AETJ-L

| Capacities                              |         | Metric                                                                                                                                 |
|-----------------------------------------|---------|----------------------------------------------------------------------------------------------------------------------------------------|
| /orking height                          | h21     | 16.51 m                                                                                                                                |
| atform height                           | h7      | 14.51 m                                                                                                                                |
| laximum outreach                        |         | 9 m                                                                                                                                    |
| verhang                                 |         | 7 m                                                                                                                                    |
| endular arm rotation (top / bottom)     |         | +70 ° / -70 °                                                                                                                          |
| atform capacity                         | Q       | 220 kg                                                                                                                                 |
| urret rotation                          |         | 355 °                                                                                                                                  |
| atform rotation (right / left)          |         | 66 ° / 59 °                                                                                                                            |
| umber of people (indoor / outdoor)      |         | 2/2                                                                                                                                    |
| leight and dimensions                   |         |                                                                                                                                        |
| atform weight*                          |         | 7225 kg                                                                                                                                |
| atform dimensions (length x width)      | lp / ep | 1.20 m x 0.92 m                                                                                                                        |
| oor height (access)                     | h20     | 0.40 m                                                                                                                                 |
| verall length                           | 1       | 6.84 m                                                                                                                                 |
| verall width                            | b1      | 1.75 m                                                                                                                                 |
| verall height                           | h17     | 1.97 m                                                                                                                                 |
| verall length (stowed)                  | 19      | 5.12 m                                                                                                                                 |
| verall height (stowed)                  | h18 *** | 2.04 m                                                                                                                                 |
| b length                                | 113     | 1.26 m                                                                                                                                 |
| ounterweight offset (turret at 90°)     | a7      | 0.08 m                                                                                                                                 |
| ternal turning radius                   | Wa3     | 4.30 m                                                                                                                                 |
| round clearance at centre of wheelbase  | m2      | 0.14 m                                                                                                                                 |
| heelbase                                | v v     | 2 m                                                                                                                                    |
| efomances                               | , ,     | 2                                                                                                                                      |
| rive speed - stowed                     |         | 5 km/h                                                                                                                                 |
| rive speed - raised                     |         | 0.60 km/h                                                                                                                              |
| radeability                             |         | 22 %                                                                                                                                   |
| ermissible leveling                     |         | 3 °                                                                                                                                    |
| heels                                   |         | J                                                                                                                                      |
| res type                                |         | Solid non-marking tires                                                                                                                |
| andard tires                            |         | 24 x 7.5 in / 600 x 190 mm                                                                                                             |
| ive wheels (front / rear)               |         | 0 / 2                                                                                                                                  |
|                                         |         | 2 / 0                                                                                                                                  |
| eering wheels (front / rear)            |         | 0 / 2                                                                                                                                  |
| raking wheels (front / rear)            |         | 072                                                                                                                                    |
| ngine/Battery                           |         | 2 × 2 kW                                                                                                                               |
| ectric engine power rating              |         | 2 x 3 kW                                                                                                                               |
| ft motor power                          |         | 3.70 kW                                                                                                                                |
| attery voltage                          |         | 48 V                                                                                                                                   |
| attery nominal voltage / capacity       |         | 48 V / 240 Ah                                                                                                                          |
| attery energy                           |         | 11 kW/h                                                                                                                                |
| n-board charger (V / A)                 |         | 48 V / 30 A                                                                                                                            |
| iscellaneous                            |         |                                                                                                                                        |
| umber of cycles with STD Battery (HIRD) |         | 46                                                                                                                                     |
| round Pressure                          |         | 16.60 dan/cm2                                                                                                                          |
| ydraulic Pressure                       |         | 200 bar                                                                                                                                |
| ydraulic tank capacity                  |         | 15                                                                                                                                     |
| bration on hands/arms                   |         | < 0.66 m/s²                                                                                                                            |
| tandards compliance                     |         |                                                                                                                                        |
| his machine is in compliance with:      | (       | European directives: 2006/42/EC- Machinery<br>revised EN280-1:2022) - 2004/108/EC (EMC) - E<br>according to EN 12895 / 2015 +A1 / 2019 |

### Load Chart metric

170 AETJ-L - Dimensional drawing