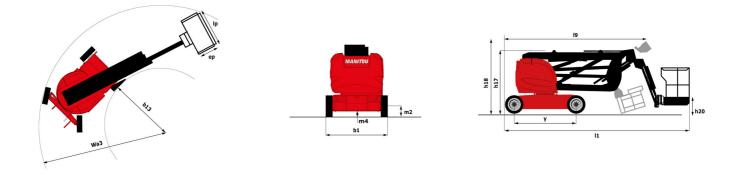

### 170 AETJ-L Created on September 13, 2025 at 10:51 AM UTC

|                                          | <b>170 AETJ-L</b> Created on September 13, 20                                 | 025 at 10.51 AWI 010       |  |
|------------------------------------------|-------------------------------------------------------------------------------|----------------------------|--|
| Capacities                               | Mei                                                                           | tric                       |  |
| Working height                           | h21 16.5                                                                      | 1 m                        |  |
| Platform height                          | h7 14.5                                                                       | 1 m                        |  |
| Maximum outreach                         | 91                                                                            | m                          |  |
| Overhang                                 | 71                                                                            | m                          |  |
| Pendular arm rotation (top / bottom)     | +70 ° /                                                                       | / -70 °                    |  |
| Platform capacity                        | Q 220                                                                         |                            |  |
| Turret rotation                          | 355                                                                           | •                          |  |
| Platform rotation (right / left)         | 66 ° /                                                                        | 59 °                       |  |
| Number of people (indoor / outdoor)      | 2 /                                                                           | 2                          |  |
| Weight and dimensions                    |                                                                               |                            |  |
| Platform weight*                         | 7225                                                                          | 5 ka                       |  |
| Platform dimensions (length x width)     |                                                                               | 1.20 m x 0.92 m            |  |
| Floor height (access)                    |                                                                               | 0.40 m                     |  |
| Overall length                           |                                                                               | 6.84 m                     |  |
| Overall width                            | b1 1.75                                                                       |                            |  |
| Overall height                           | h17 1.97                                                                      |                            |  |
| Overall length (stowed)                  | 19 5.12                                                                       |                            |  |
| Overall height (stowed)                  |                                                                               |                            |  |
| Jib length                               |                                                                               | 2.04 m<br>1.26 m           |  |
| Counterweight offset (turret at 90Ű)     |                                                                               |                            |  |
|                                          |                                                                               | 0.08 m                     |  |
| External turning radius                  |                                                                               | 4.30 m<br>0.14 m           |  |
| Ground clearance at centre of wheelbase  |                                                                               |                            |  |
| Wheelbase                                | у 21                                                                          | m                          |  |
| Performances                             |                                                                               | 4                          |  |
| Drive speed - stowed                     | 5 kr                                                                          |                            |  |
| Drive speed - raised                     | 0.60                                                                          |                            |  |
| Gradeability                             | 22                                                                            |                            |  |
| Permissible leveling                     | 3                                                                             | •                          |  |
| Wheels                                   |                                                                               |                            |  |
| Tires type                               |                                                                               | Solid non-marking tires    |  |
| Standard tires                           |                                                                               | 24 x 7.5 in / 600 x 190 mm |  |
| Drive wheels (front / rear)              |                                                                               | 0/2                        |  |
| Steering wheels (front / rear)           | 2/                                                                            |                            |  |
| Braking wheels (front / rear)            | 0 /                                                                           | 2                          |  |
| Engine/Battery                           |                                                                               |                            |  |
| Electric engine power rating             | 2 x 3                                                                         |                            |  |
| Lift motor power                         | 3.70                                                                          |                            |  |
| Battery voltage                          |                                                                               | 48 V                       |  |
| Battery nominal voltage / capacity       |                                                                               | 48 V / 240 Ah              |  |
| Battery energy                           | 11 k                                                                          | 11 kW/h                    |  |
| On-board charger (V / A)                 | 48 V /                                                                        | 30 A                       |  |
| Miscellaneous                            |                                                                               |                            |  |
| Number of cycles with STD Battery (HIRD) | 44                                                                            | 46                         |  |
| Ground Pressure                          | 16.60 da                                                                      | 16.60 dan/cm2              |  |
| Hydraulic Pressure                       | 200                                                                           | 200 bar                    |  |
| Hydraulic tank capacity                  | 15                                                                            | 15                         |  |
| Vibration on hands/arms                  | < 0.66                                                                        | m/s²                       |  |
| Standards compliance                     |                                                                               |                            |  |
| This machine is in compliance with:      | European directives: 2(<br>(revised EN280-1:2022) - 2<br>according to EN 1289 | 004/108/EC (EMC) - EMC     |  |