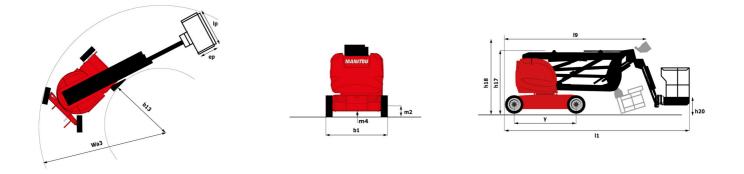

# 170 AETJ-L

| 170 AETJ-L | . Created on September 9, 2025 at 7:02 PM UT | ГС |
|------------|----------------------------------------------|----|
|------------|----------------------------------------------|----|