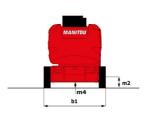

|               |
| Vibration on hands/arms                  | < 0.66 m/s <sup>2</sup>                                                                                         |               |
| Standards compliance                     |                                                                                                                 |               |
| This machine is in compliance with:      | European directives: 2006/42/EC- Machii<br>(revised EN280-1:2022) - 2004/108/EC (El<br>2006/95/EC (Low voltage) | nery<br>MC) - |

<sup>\*</sup>Varies according to options and standards of the country to which the machine is delivered

### 170 AETJ-L - Load chart

### Load Chart metric



# 170 AETJ-L - Dimensional drawing







# **Equipment**

#### 230V Predisposition Audible alarm and illuminated indicator lamp (leveling, overload, lowering) CAN bus technology Easy Link with 2 year Service Emergency stop button in platform and on frame Horn in the platform Manual emergency lowering Multi-function smartview display Multi-voltage integrated charger Negative-type braking on rear wheels Non-marking rubber tyres Pendular arm Platform with open-work floor Proportional controls Secondary Protection System (SPS) Slinging and securing rings Tool box in platform Traction battery Travel possible at maximum height

| Optional                                                     |
|--------------------------------------------------------------|
| Optional                                                     |
| 110 or 230