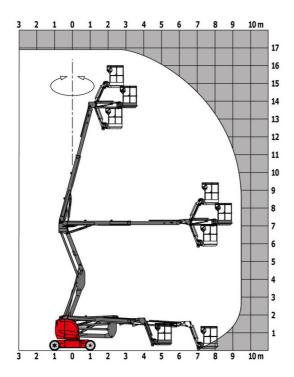

|               |
| Vibration on hands/arms                  | < 0.66 m/s <sup>2</sup>                                                                                         |               |
| Standards compliance                     |                                                                                                                 |               |
| This machine is in compliance with:      | European directives: 2006/42/EC- Machii<br>(revised EN280-1:2022) - 2004/108/EC (El<br>2006/95/EC (Low voltage) | nery<br>MC) - |

<sup>\*</sup>Varies according to options and standards of the country to which the machine is delivered

### 170 AETJ-L - Load chart

### Load Chart metric



# 170 AETJ-L - Dimensional drawing







# **Equipment**

#### 230V Predisposition Audible alarm and illuminated indicator lamp (leveling, overload, lowering) CAN bus technology Easy Link with 2 year Service Emergency stop button in platform and on frame Horn in the platform Manual emergency lowering Multi-function smartview display Multi-voltage integrated charger Negative-type braking on rear wheels Non-marking rubber tyres Pendular arm Platform with open-work floor Proportional controls Secondary Protection System (SPS) Slinging and securing rings Tool box in platform Traction battery Travel possible at maximum height

| Optional                                                     |
|--------------------------------------------------------------|
| Optional