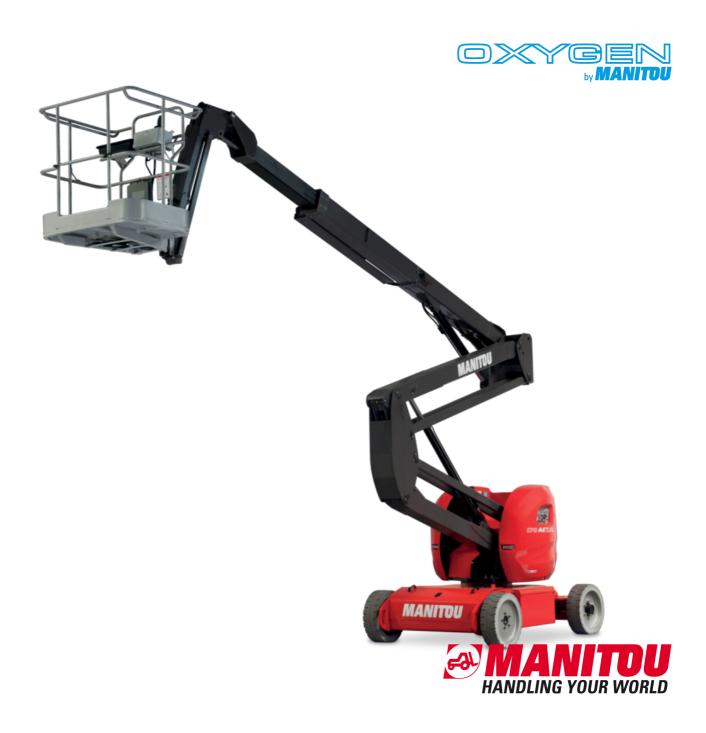

Technical sheet:

# 170 AETJ-L



|                                          | <b>170 AETJ-L</b> Created on June 16, 2025 at 8:49 F                                                            | MUIC          |
|------------------------------------------|-----------------------------------------------------------------------------------------------------------------|---------------|
| Capacities                               | Metric                                                                                                          |               |
| Working height                           | h21 16.51 m                                                                                                     |               |
| Platform height                          | h7 14.51 m