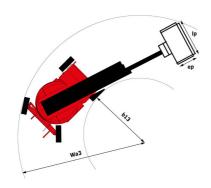

|               |
| Vibration on hands/arms                  | < 0.66 m/s <sup>2</sup>                                                                                         |               |
| Standards compliance                     |                                                                                                                 |               |
| This machine is in compliance with:      | European directives: 2006/42/EC- Machii<br>(revised EN280-1:2022) - 2004/108/EC (El<br>2006/95/EC (Low voltage) | nery<br>MC) - |

<sup>\*</sup>Varies according to options and standards of the country to which the machine is delivered

### 170 AETJ-L - Load chart

### Load Chart metric



# 170 AETJ-L - Dimensional drawing







# **Equipment**

#### 230V Predisposition Audible alarm and illuminated indicator lamp (leveling, overload, lowering) CAN bus technology Easy Link with 2 year Service Emergency stop button in platform and on frame Horn in the platform Manual emergency lowering Multi-function smartview display Multi-voltage integrated charger Negative-type braking on rear wheels Non-marking rubber tyres Pendular arm Platform with open-work floor Proportional controls Secondary Protection System (SPS) Slinging and securing rings Tool box in platform Traction battery Travel possible at maximum height

| Optional                                                     |
|--------------------------------------------------------------|
| Optional                                                     |
| 110 or 2