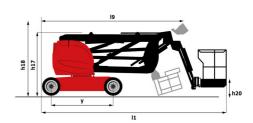

# 170 AETJ-L

|                                          | <b>170 AETJ-L</b> Created on June 16, 2025 at 8:49 F                                                            | MUIC          |
|------------------------------------------|-----------------------------------------------------------------------------------------------------------------|---------------|
| Capacities                               | Metric                                                                                                          |               |
| Working height                           | h21 16.51 m                                                                                                     |               |
| Platform height                          | h7 14.51 m                                                                                                      |               |
| Maximum outreach                         | 9 m                                                                                                             |               |
| Overhang                                 | 7 m                                                                                                             |               |
| Pendular arm rotation (top / bottom)     | +70 ° / -70 °                                                                                                   |               |
| Platform capacity                        | Q 220 kg                                                                                                        |               |
| Turret rotation                          | 355 °                                                                                                           |               |
| Platform rotation (right / left)         | 66 ° / 59 °                                                                                                     |               |
| Number of people (indoor / outdoor)      | 2/2                                                                                                             |               |
| Weight and dimensions                    |                                                                                                                 |               |
| Platform weight*                         | 7225 kg                                                                                                         |               |
| Platform dimensions (length x width)     | lp / ep 1.20 m x 0.92 m                                                                                         |               |
| Floor height (access)                    | h20 0.40 m                                                                                                      |               |
| Overall length                           | 11 6.84 m                                                                                                       |               |
| Overall width                            | b1 1.75 m                                                                                                       |               |
|                                          | h17 1.97 m                                                                                                      |               |
| Overall height                           |                                                                                                                 |               |
| Overall length (stowed)                  | 19 5.12 m                                                                                                       |               |
| Overall height (stowed)                  | h18 *** 2.04 m                                                                                                  |               |
| Jib length                               | l13 1.26 m                                                                                                      |               |
| Counterweight offset (turret at 90Ű)     | a7 0.08 m                                                                                                       |               |
| External turning radius                  | Wa3 4.30 m                                                                                                      |               |
| Ground clearance at centre of wheelbase  | m2 0.14 m                                                                                                       |               |
| Wheelbase                                | y 2 m                                                                                                           |               |
| Performances                             |                                                                                                                 |               |
| Drive speed - stowed                     | 5 km/h                                                                                                          |               |
| Drive speed - raised                     | 0.60 km/h                                                                                                       |               |
| Gradeability                             | 22 %                                                                                                            |               |
| Permissible leveling                     | 3 °                                                                                                             |               |
| Wheels                                   |                                                                                                                 |               |
| Tires type                               | Solid non-marking tires                                                                                         |               |
| Standard tires                           | 24 x 7.5 in / 600 x 190 mm                                                                                      |               |
| Drive wheels (front / rear)              | 0 / 2                                                                                                           |               |
| Steering wheels (front / rear)           | 2/0                                                                                                             |               |
| Braking wheels (front / rear)            | 0 / 2                                                                                                           |               |
| Engine/Battery                           |                                                                                                                 |               |
| Electric engine power rating             | 2 x 3 kW                                                                                                        |               |
| Lift motor power                         | 3.70 kW                                                                                                         |               |
| Battery voltage                          | 48 V                                                                                                            |               |
| Battery nominal voltage / capacity       | 48 V / 240 Ah                                                                                                   |               |
| Battery energy                           | 11 kWh                                                                                                          |               |
| On-board charger (V / A)                 | 48 V / 30 A                                                                                                     |               |
| Miscellaneous                            |                                                                                                                 |               |
| Number of cycles with STD Battery (HIRD) | 46                                                                                                              |               |
| Ground Pressure                          | 16.60 dan/cm2                                                                                                   |               |
| Hydraulic Pressure                       | 200 bar                                                                                                         |               |
| Hydraulic tank capacity                  | 151                                                                                                             |               |
| Vibration on hands/arms                  | < 0.66 m/s <sup>2</sup>                                                                                         |               |
| Standards compliance                     |                                                                                                                 |               |
| This machine is in compliance with:      | European directives: 2006/42/EC- Machii<br>(revised EN280-1:2022) - 2004/108/EC (El<br>2006/95/EC (Low voltage) | nery<br>MC) - |

# 170 AETJ-L - Dimensional drawing