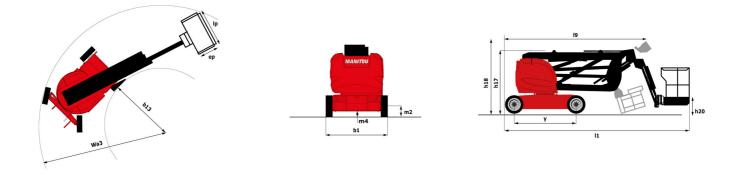

# 170 AETJ-L

|                                                      | 170 AETJ-L Created on August 12, 2025 at 9:01 PM                                                                                  | N UT  |
|------------------------------------------------------|-----------------------------------------------------------------------------------------------------------------------------------|-------|
| Capacities                                           | Metric                                                                                                                            |       |
| Working height                                       | h21 16.51 m                                                                                                                       |       |
| Platform height                                      | h7 14.51 m                                                                                                                        |       |
| Maximum outreach                                     | 9 m                                                                                                                               |       |
| Overhang                                             | 7 m                                                                                                                               |       |
| Pendular arm rotation (top / bottom)                 | +70 ° / -70 °                                                                                                                     |       |
| Platform capacity                                    | Q 220 kg                                                                                                                          |       |
| Turret rotation                                      | 355 °                                                                                                                             |       |
| Platform rotation (right / left)                     | 66 ° / 59 °                                                                                                                       |       |
| Number of people (indoor / outdoor)                  | 2/2                                                                                                                               |       |
| Weight and dimensions                                |                                                                                                                                   |       |
| Platform weight*                                     | 7225 kg                                                                                                                           |       |
| Platform dimensions (length x width)                 | lp / ep 1.20 m x 0.92 m                                                                                                           |       |
| Floor height (access)                                | h20 0.40 m                                                                                                                        |       |
| Overall length                                       | l1 6.84 m                                                                                                                         |       |
| Overall width                                        | b1 1.75 m                                                                                                                         |       |
| Overall height                                       | h17 1.97 m                                                                                                                        |       |
| Overall length (stowed)                              | l9 5.12 m                                                                                                                         |       |
| Overall height (stowed)                              | h18 *** 2.04 m                                                                                                                    |       |
| Jib length                                           | l13 1.26 m                                                                                                                        |       |
| Counterweight offset (turret at 90Ű)                 | a7 0.08 m                                                                                                                         |       |
| External turning radius                              | Wa3 4.30 m                                                                                                                        |       |
| -                                                    |                                                                                                                                   |       |
| Ground clearance at centre of wheelbase<br>Wheelbase | m2 0.14 m                                                                                                                         |       |
| Performances                                         | y 2 m                                                                                                                             |       |
| Drive speed - stowed                                 | 5 km/h                                                                                                                            |       |
| Drive speed - raised                                 | 0.60 km/h                                                                                                                         |       |
| Gradeability                                         | 22 %                                                                                                                              |       |
| Permissible leveling                                 | 3°                                                                                                                                |       |
| Wheels                                               |                                                                                                                                   |       |
| Tires type                                           | Solid non-marking tires                                                                                                           |       |
| Standard tires                                       | 24 x 7.5 in / 600 x 190 mm                                                                                                        |       |
| Drive wheels (front / rear)                          | 0/2                                                                                                                               |       |
| Steering wheels (front / rear)                       | 2/0                                                                                                                               |       |
| Braking wheels (front / rear)                        | 0/2                                                                                                                               |       |
| Engine/Battery                                       |                                                                                                                                   |       |
| Electric engine power rating                         | 2 x 3 kW                                                                                                                          |       |
| Lift motor power                                     | 3.70 kW                                                                                                                           |       |
| Battery voltage                                      | 48 V                                                                                                                              |       |
| Battery nominal voltage / capacity                   | 48 V / 240 Ah                                                                                                                     |       |
| Battery energy                                       | 11 kW/h                                                                                                                           |       |
|                                                      | 48 V / 30 A                                                                                                                       |       |
| On-board charger (V / A)<br>Miscellaneous            | 46 V / 50 A                                                                                                                       |       |
| Number of cycles with STD Battery (HIRD)             | 46                                                                                                                                |       |
| Ground Pressure                                      | 16.60 dan/cm2                                                                                                                     |       |
| Hydraulic Pressure                                   | 200 bar                                                                                                                           |       |
| Hydraulic tank capacity                              | 151                                                                                                                               |       |
| Vibration on hands/arms                              | < 0.66 m/s <sup>2</sup>                                                                                                           |       |
| Standards compliance                                 |                                                                                                                                   |       |
| This machine is in compliance with:                  | European directives: 2006/42/EC- Machine<br>(revised EN280-1:2022) - 2004/108/EC (EMC)<br>according to EN 12895 / 2015 +A1 / 2019 | - EMC |

### Load Chart metric

170 AETJ-L - Dimensional drawing