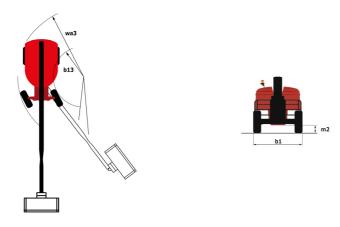

|         | European directives: 2006/42/EC- Machinery<br>(revised EN280-1:2022) - 2004/108/EC (EMC) - EN<br>according to EN 12895 / 2015 +A1 / 2019 |

<sup>\*</sup>Varies according to options and standards of the country to which the machine is delivered

### 220 TJ ST5 - Load chart

#### Load Chart for MEWP Metric



# 220 TJ ST5 - Dimensional drawing





## **Equipment**

#### Standard

230V Predisposition

4 simultaneous movements

4 wheel drive

Audible alarm and illuminated indicator lamp (leveling, overload, lowering)

Backup electrical pump

Connected machine

Continuous turret rotation

Dead man pedal

Differential locking on rear axle

Easy fast slinging system

Electronic platform compensation

Emergency stop button in platform and on frame

Engine compartment with key lock

Engine mounted on sliding platform

Engine with DPF (Diesel Particulate Filter)

Front axle with limited slip

Fuel gauge with low level indicator

Fully galvanized basket with removable floor - Width: 2100 mm (6 ft. 11 in.)

Hour meter

Hydraulic oil heater

Integrated diagnostic assistance

LED rotating beacon

LS pump

Large color screen on turret

Level