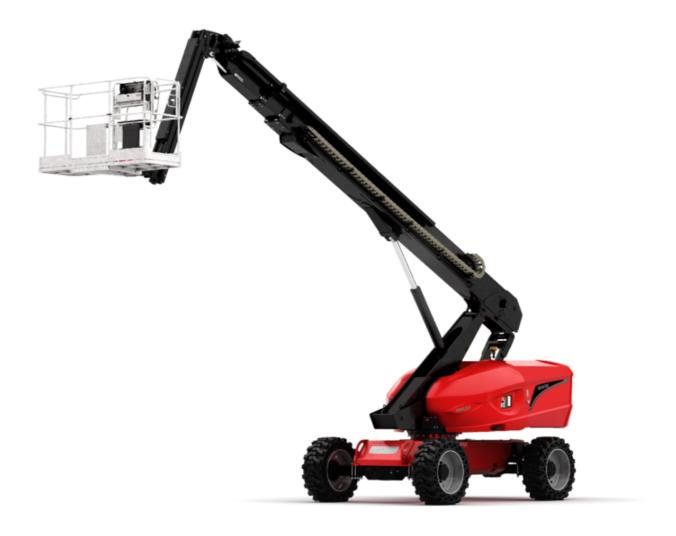

Technical sheet:

# 220 TJ ST5





| 22013 ST5 Created on September 13