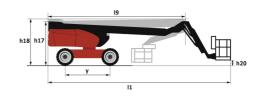

|         | European directives: 2006/42/EC- Machinery<br>(revised EN280-1:2022) - 2004/108/EC (EMC) - EN<br>according to EN 12895 / 2015 +A1 / 2019 |

<sup>\*</sup>Varies according to options and standards of the country to which the machine is delivered

### 220 TJ ST5 - Load chart

#### Load Chart for MEWP Metric



# 220 TJ ST5 - Dimensional drawing





## **Equipment**

#### Standard

230V Predisposition

4 simultaneous movements

4 wheel drive

Audible alarm and illuminated indicator lamp (leveling, overload, lowering)

Backup electrical pump

Connected machine

Continuous turret rotation

Dead man pedal

Differential locking on rear axle

Easy fast slinging system

Electronic platform compensation

Emergency stop button in platform and on frame

Engine compartment with key lock

Engine mounted on sliding platform

Engine with DPF (Diesel Particulate Filter)

Front axle with limited slip

Fuel gauge with low level indicator

Fully galvanized basket with removable floor - Width: 2100 mm (6 ft. 11 in.)

Hour meter

Hydraulic oil heater

Integrated diagnostic assistance

LED rotating beacon

LS pump

Large color screen on turret

Levelin