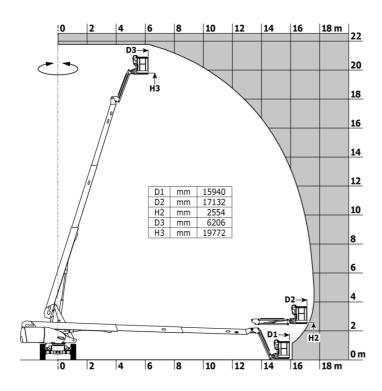

|         | European directives: 2006/42/EC- Machinery<br>(revised EN280-1:2022) - 2004/108/EC (EMC) - EN<br>according to EN 12895 / 2015 +A1 / 2019 |

<sup>\*</sup>Varies according to options and standards of the country to which the machine is delivered

### 220 TJ ST5 - Load chart

#### Load Chart for MEWP Metric



# 220 TJ ST5 - Dimensional drawing





## **Equipment**

#### Standard

230V Predisposition

4 simultaneous movements

4 wheel drive

Audible alarm and illuminated indicator lamp (leveling, overload, lowering)

Backup electrical pump

Connected machine

Continuous turret rotation

Dead man pedal

Differential locking on rear axle

Easy fast slinging system

Electronic platform compensation

Emergency stop button in platform and on frame

Engine compartment with key lock

Engine mounted on sliding platform

Engine with DPF (Diesel Particulate Filter)

Front axle with limited slip

Fuel gauge with low level indicator

Fully galvanized basket with removable floor - Width: 2100 mm (6 ft. 11 in.)

Hour meter

Hydraulic oil heater

Integrated diagnostic assistance

LED rotating beacon

LS pum