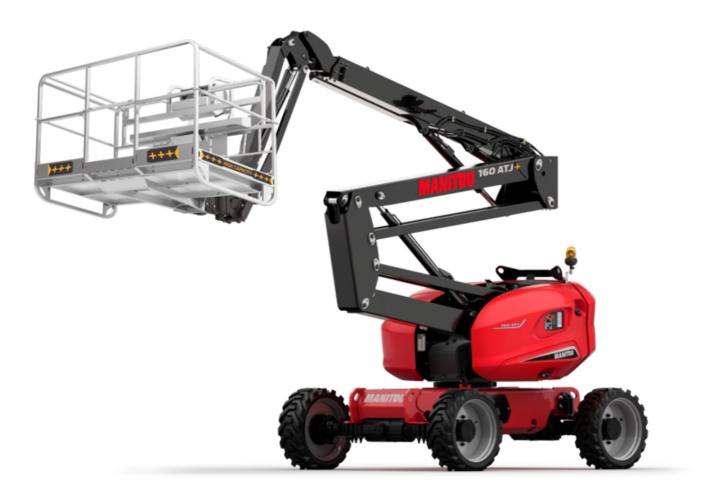

## **160 ATJ+**

|                                         | тьо атин Created on August 15, 2025 at 11:14                                                                              | AM UT(    |
|-----------------------------------------|---------------------------------------------------------------------------------------------------------------------------|-----------|
| Capacities                              | Metric                                                                                                                    |           |
| Working height                          | h21 16.21 m                                                                                                               |           |
| Platform height                         | h7 14.21 m                                                                                                                |           |
| Maximum outreach                        | 8.52 m                                                                                                                    |           |
| Overhang                                | 7.39 m                                                                                                                    |           |
| Pendular arm rotation (top / bottom)    | +66.50 ° / -65.80 °                                                                                                       |           |
| Platform capacity                       | Q 408 kg                                                                                                                  |           |
| Turret rotation                         | 350 °                                                                                                                     |           |
| Platform rotation (right / left)        | 90 ° / 90 °                                                                                                               |           |
| Number of people (indoor / outdoor)     | 3/3                                                                                                                       |           |
| Weight and dimensions                   |                                                                                                                           |           |
| Platform weight*                        | 7500 kg                                                                                                                   |           |
| Platform dimensions (length x width)    | lp / ep 2.30 m x 0.90 m                                                                                                   |           |
| Floor height (access)                   | h20 0.38 m                                                                                                                |           |
| Overall length                          | l1 7.09 m                                                                                                                 |           |
| Overall width                           | b1 2.38 m                                                                                                                 |           |
|                                         |                                                                                                                           |           |
| Overall height                          |                                                                                                                           |           |
| Overall length (stowed)                 | 19 4.89 m                                                                                                                 |           |
| Overall height (stowed)                 | h18 *** 2.94 m                                                                                                            |           |
| Counterweight offset (turret at 90°)    | a7 0.19 m                                                                                                                 |           |
| External turning radius                 | Wa3 4.03 m                                                                                                                |           |
| Ground clearance at centre of wheelbase | m2 0.40 m                                                                                                                 |           |
| Wheelbase                               | y 2.20 m                                                                                                                  |           |
| Performances                            |                                                                                                                           |           |
| Drive speed - stowed                    | 5 km/h                                                                                                                    |           |
| Drive speed - raised                    | 1 km/h                                                                                                                    |           |
| Gradeability                            | 45 %                                                                                                                      |           |
| Permissible leveling                    | 5°                                                                                                                        |           |
| Wheels                                  |                                                                                                                           |           |
| Tires type                              | Foam-filled                                                                                                               |           |
| Standard tires                          | 914 x 370 mm                                                                                                              |           |
| Drive wheels (front / rear)             | 2/2                                                                                                                       |           |
| Steering wheels (front / rear)          | 2/2                                                                                                                       |           |
| Braking wheels (front / rear)           | 0 / 2                                                                                                                     |           |
| Engine/Battery                          |                                                                                                                           |           |
| Engine brand / model                    | Kubota - D1105-E4B                                                                                                        |           |
| Engine norm                             | Stage V                                                                                                                   |           |
| I.C. Engine power rating / Power        | 24.80 Hp / 18.50 kW                                                                                                       |           |
| Miscellaneous                           |                                                                                                                           |           |
| Ground Pressure                         | 11.50 dan/cm2                                                                                                             |           |
| Hydraulic Pressure                      | 340 bar                                                                                                                   |           |
| Hydraulic tank capacity                 | 54.20 I                                                                                                                   |           |
| Fuel tank                               | 52                                                                                                                        |           |
| Noise to environment (LwA)              | < 105 dB                                                                                                                  |           |
| Vibration on hands/arms                 | < 0.50 m/s <sup>2</sup>                                                                                                   |           |
| Daily consumption **                    | 4.51 1                                                                                                                    |           |
| Standards compliance                    |                                                                                                                           |           |
| This machine is in compliance with:     | European directives: 2006/42/EC- Mach<br>(revised EN280-1:2022) - 2004/108/EC (EM<br>according to EN 12895 / 2015 +A1 / 2 | IC) - EMC |