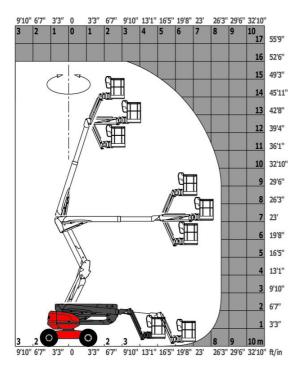

## 160 ATJ+ - Load chart

## Load Chart for MEWP Metric

160 ATJ+ - Dimensional drawing