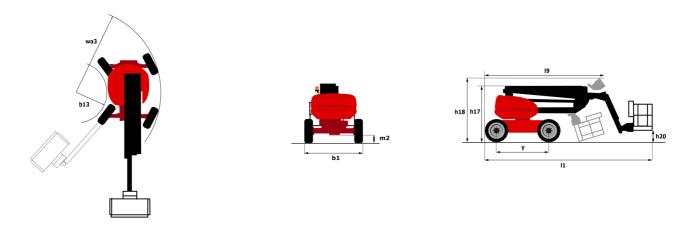

## **160 ATJ+**

|                                         | тьо атин Created on August 15, 2025 at 11:14                                                                              | AM UT(    |
|-----------------------------------------|---------------------------------------------------------------------------------------------------------------------------|-----------|
| Capacities                              | Metric                                                                                                                    |           |
| Working height                          | h21 16.21 m                                                                                                               |           |
| Platform height                         | h7 14.21 m                                                                                                                |           |
| Maximum outreach                        | 8.52 m                                                                                                                    |           |
| Overhang                                | 7.39 m                                                                                                                    |           |
| Pendular arm rotation (top / bottom)    | +66.50 ° / -65.80 °                                                                                                       |           |
| Platform capacity                       | Q 408 kg                                                                                                                  |           |
| Turret rotation                         | 350 °                                                                                                                     |           |
| Platform rotation (right / left)        | 90 ° / 90 °                                                                                                               |           |
| Number of people (indoor / outdoor)     | 3/3                                                                                                                       |           |
| Weight and dimensions                   |                                                                                                                           |           |
| Platform weight*                        | 7500 kg                                                                                                                   |           |
| Platform dimensions (length x width)    | lp / ep 2.30 m x 0.90 m                                                                                                   |           |
| Floor height (access)                   | h20 0.38 m                                                                                                                |           |
| Overall length                          | l1 7.09 m                                                                                                                 |           |
| Overall width                           | b1 2.38 m                                                                                                                 |           |
|                                         |                                                                                                                           |           |
| Overall height                          |                                                                                                                           |           |
| Overall length (stowed)                 | 19 4.89 m                                                                                                                 |           |
| Overall height (stowed)                 | h18 *** 2.94 m                                                                                                            |           |
| Counterweight offset (turret at 90°)    | a7 0.19 m                                                                                                                 |           |
| External turning radius                 | Wa3 4.03 m                                                                                                                |           |
| Ground clearance at centre of wheelbase | m2 0.40 m                                                                                                                 |           |
| Wheelbase                               | y 2.20 m                                                                                                                  |           |
| Performances                            |                                                                                                                           |           |
| Drive speed - stowed                    | 5 km/h                                                                                                                    |           |
| Drive speed - raised                    | 1 km/h                                                                                                                    |           |
| Gradeability                            | 45 %                                                                                                                      |           |
| Permissible leveling                    | 5°                                                                                                                        |           |
| Wheels                                  |                                                                                                                           |           |
| Tires type                              | Foam-filled                                                                                                               |           |
| Standard tires                          | 914 x 370 mm                                                                                                              |           |
| Drive wheels (front / rear)             | 2/2                                                                                                                       |           |
| Steering wheels (front / rear)          | 2/2                                                                                                                       |           |
| Braking wheels (front / rear)           | 0 / 2                                                                                                                     |           |
| Engine/Battery                          |                                                                                                                           |           |
| Engine brand / model                    | Kubota - D1105-E4B                                                                                                        |           |
| Engine norm                             | Stage V                                                                                                                   |           |
| I.C. Engine power rating / Power        | 24.80 Hp / 18.50 kW                                                                                                       |           |
| Miscellaneous                           |                                                                                                                           |           |
| Ground Pressure                         | 11.50 dan/cm2                                                                                                             |           |
| Hydraulic Pressure                      | 340 bar                                                                                                                   |           |
| Hydraulic tank capacity                 | 54.20 I                                                                                                                   |           |
| Fuel tank                               | 52                                                                                                                        |           |
| Noise to environment (LwA)              | < 105 dB                                                                                                                  |           |
| Vibration on hands/arms                 | < 0.50 m/s <sup>2</sup>                                                                                                   |           |
| Daily consumption **                    | 4.51 1                                                                                                                    |           |
| Standards compliance                    |                                                                                                                           |           |
| This machine is in compliance with:     | European directives: 2006/42/EC- Mach<br>(revised EN280-1:2022) - 2004/108/EC (EM<br>according to EN 12895 / 2015 +A1 / 2 | IC) - EMC |

## Load Chart for MEWP Metric

160 ATJ+ - Dimensional drawing