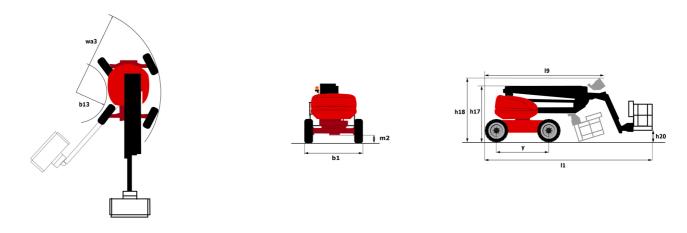

## Load Chart for MEWP Metric

160 ATJ+ - Dimensional drawing

## **160 ATJ+**

|                                         | тьо атин Created on August 15, 2025 at 11:14                                                                              | AM UT(    |
|-----------------------------------------|---------------------------------------------------------------------------------------------------------------------------|-----------|
| Capacities                              | Metric                                                                                                                    |           |
| Working height                          | h21 16.21 m                                                                                                               |           |
| Platform height                         | h7 14.21 m                                                                                                                |           |
| Maximum outreach                        | 8.52 m                                                                                                                    |           |
| Overhang                                | 7.39 m                                                                                                                    |           |
| Pendular arm rotation (top / bottom)    | +66.50 ° / -65.80 °                                                                                                       |           |
| Platform capacity                       | Q 408 kg                                                                                                                  |           |
| Turret rotation                         | 350 °                                                                                                                     |           |
| Platform rotation (right / left)        | 90 ° / 90 °                                                                                                               |           |
| Number of people (indoor / outdoor)     | 3/3                                                                                                                       |           |
| Weight and dimensions                   |                                                                                                                           |           |
| Platform weight*                        | 7500 kg                                                                                                                   |           |
| Platform dimensions (length x width)    | lp / ep 2.30 m x 0.90 m                                                                                                   |           |
| Floor height (access)                   | h20 0.38 m                                                                                                                |           |
| Overall length                          | l1 7.09 m                                                                                                                 |           |
| Overall width                           | b1 2.38 m                                                                                                                 |           |
|                                         |                                                                                                                           |           |
| Overall height                          |                                                                                                                           |           |
| Overall length (stowed)                 | 19 4.89 m                                                                                                                 |           |
| Overall height (stowed)                 | h18 *** 2.94 m                                                                                                            |           |
| Counterweight offset (turret at 90°)    | a7 0.19 m                                                                                                                 |           |
| External turning radius                 | Wa3 4.03 m                                                                                                                |           |
| Ground clearance at centre of wheelbase | m2 0.40 m                                                                                                                 |           |
| Wheelbase                               | y 2.20 m                                                                                                                  |           |
| Performances                            |                                                                                                                           |           |
| Drive speed - stowed                    | 5 km/h                                                                                                                    |           |
| Drive speed - raised                    | 1 km/h                                                                                                                    |           |
| Gradeability                            | 45 %                                                                                                                      |           |
| Permissible leveling                    | 5°                                                                                                                        |           |
| Wheels                                  |                                                                                                                           |           |
| Tires type                              | Foam-filled                                                                                                               |           |
| Standard tires                          | 914 x 370 mm                                                                                                              |           |
| Drive wheels (front / rear)             | 2/2                                                                                                                       |           |
| Steering wheels (front / rear)          | 2/2                                                                                                                       |           |
| Braking wheels (front / rear)           | 0 / 2                                                                                                                     |           |
| Engine/Battery                          |                                                                                                                           |           |
| Engine brand / model                    | Kubota - D1105-E4B                                                                                                        |           |
| Engine norm                             | Stage V                                                                                                                   |           |
| I.C. Engine power rating / Power        | 24.80 Hp / 18.50 kW                                                                                                       |           |
| Miscellaneous                           |                                                                                                                           |           |
| Ground Pressure                         | 11.50 dan/cm2                                                                                                             |           |
| Hydraulic Pressure                      | 340 bar                                                                                                                   |           |
| Hydraulic tank capacity                 | 54.20 I                                                                                                                   |           |
| Fuel tank                               | 52                                                                                                                        |           |
| Noise to environment (LwA)              | < 105 dB                                                                                                                  |           |
| Vibration on hands/arms                 | < 0.50 m/s <sup>2</sup>                                                                                                   |           |
| Daily consumption **                    | 4.51 1                                                                                                                    |           |
| Standards compliance                    |                                                                                                                           |           |
| This machine is in compliance with:     | European directives: 2006/42/EC- Mach<br>(revised EN280-1:2022) - 2004/108/EC (EM<br>according to EN 12895 / 2015 +A1 / 2 | IC) - EMC |