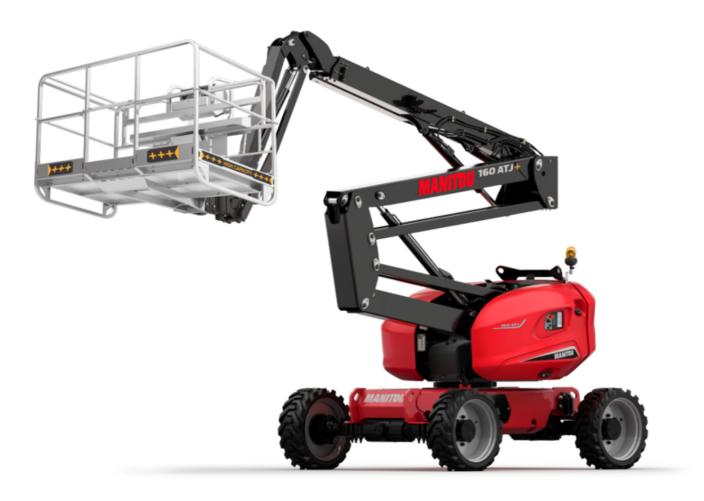

## **160 ATJ+**

|                                                           | тео атин Created on August 19, 2025 at 10:17 F                                                                              | PM UT    |
|-----------------------------------------------------------|-----------------------------------------------------------------------------------------------------------------------------|----------|
| Capacities                                                | Metric                                                                                                                      |          |
| Working height                                            | h21 16.21 m                                                                                                                 | -        |
| Platform height                                           | h7 14.21 m                                                                                                                  |          |
| Maximum outreach                                          | 8.52 m                                                                                                                      |          |
| Overhang                                                  | 7.39 m                                                                                                                      |          |
| Pendular arm rotation (top / bottom)                      | +66.50 ° / -65.80 °                                                                                                         |          |
| Platform capacity                                         | Q 408 kg                                                                                                                    |          |
| Turret rotation                                           | 350 °                                                                                                                       |          |
|                                                           | 90 ° / 90 °                                                                                                                 |          |
| Platform rotation (right / left)                          |                                                                                                                             |          |
| Number of people (indoor / outdoor) Weight and dimensions | 3/3                                                                                                                         |          |
| Platform weight*                                          | 7500 kg                                                                                                                     |          |
| Platform dimensions (length x width)                      |                                                                                                                             |          |
|                                                           |                                                                                                                             |          |
| Floor height (access)                                     | h20 0.38 m                                                                                                                  |          |
| Overall length                                            | l1 7.09 m                                                                                                                   |          |
| Overall width                                             | b1 2.38 m                                                                                                                   |          |
| Overall height                                            | h17 2.47 m                                                                                                                  |          |
| Overall length (stowed)                                   | l9 4.89 m                                                                                                                   |          |
| Overall height (stowed)                                   | h18 *** 2.94 m                                                                                                              |          |
| Counterweight offset (turret at 90°)                      | a7 0.19 m                                                                                                                   |          |
| External turning radius                                   | Wa3 4.03 m                                                                                                                  |          |
| Ground clearance at centre of wheelbase                   | m2 0.40 m                                                                                                                   |          |
| Wheelbase                                                 | y 2.20 m                                                                                                                    |          |
| Performances                                              |                                                                                                                             |          |
| Drive speed - stowed                                      | 5 km/h                                                                                                                      |          |
| Drive speed - raised                                      | 1 km/h                                                                                                                      |          |
| Gradeability                                              | 45 %                                                                                                                        |          |
| Permissible leveling                                      | 5 °                                                                                                                         |          |
| Wheels                                                    |                                                                                                                             |          |
| Tires type                                                | Foam-filled                                                                                                                 |          |
| Standard tires                                            | 914 x 370 mm                                                                                                                |          |
| Drive wheels (front / rear)                               | 2/2                                                                                                                         |          |
| Steering wheels (front / rear)                            | 2/2                                                                                                                         |          |
| Braking wheels (front / rear)                             | 0 / 2                                                                                                                       |          |
| Engine/Battery                                            |                                                                                                                             |          |
| Engine brand / model                                      | Kubota - D1105-E4B                                                                                                          |          |
| Engine norm                                               | Stage V                                                                                                                     |          |
| I.C. Engine power rating / Power                          | 24.80 Hp / 18.50 kW                                                                                                         |          |
| Miscellaneous                                             | 24.00 Hp / 10.00 KH                                                                                                         |          |
| Ground Pressure                                           | 11.50 dan/cm2                                                                                                               |          |
| Hydraulic Pressure                                        | 340 bar                                                                                                                     |          |
| Hydraulic tank capacity                                   | 54.20                                                                                                                       |          |
| Fuel tank                                                 | 54.201                                                                                                                      |          |
|                                                           |                                                                                                                             |          |
| Noise to environment (LwA)                                | < 105 dB                                                                                                                    |          |
| Vibration on hands/arms                                   | < 0.50 m/s <sup>2</sup>                                                                                                     |          |
| Daily consumption **                                      | 4.51 l                                                                                                                      |          |
| Standards compliance This machine is in compliance with:  | European directives: 2006/42/EC- Machi<br>(revised EN280-1:2022) - 2004/108/EC (EM<br>according to EN 12895 / 2015 +A1 / 20 | C) - EMC |