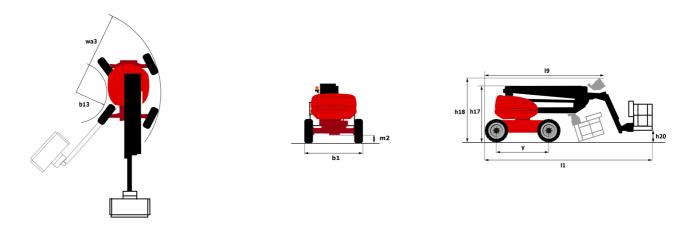

## **160 ATJ+**

|                                                           | тео атин Created on August 19, 2025 at 10:17 F                                                                              | PM UT    |
|-----------------------------------------------------------|-----------------------------------------------------------------------------------------------------------------------------|----------|
| Capacities                                                | Metric                                                                                                                      |          |
| Working height                                            | h21 16.21 m                                                                                                                 | -        |
| Platform height                                           | h7 14.21 m                                                                                                                  |          |
| Maximum outreach                                          | 8.52 m                                                                                                                      |          |
| Overhang                                                  | 7.39 m                                                                                                                      |          |
| Pendular arm rotation (top / bottom)                      | +66.50 ° / -65.80 °                                                                                                         |          |
| Platform capacity                                         | Q 408 kg                                                                                                                    |          |
| Turret rotation                                           | 350 °                                                                                                                       |          |
|                                                           | 90 ° / 90 °                                                                                                                 |          |
| Platform rotation (right / left)                          |                                                                                                                             |          |
| Number of people (indoor / outdoor) Weight and dimensions | 3/3                                                                                                                         |          |
| Platform weight*                                          | 7500 kg                                                                                                                     |          |
| Platform dimensions (length x width)                      |                                                                                                                             |          |
|                                                           |                                                                                                                             |          |
| Floor height (access)                                     | h20 0.38 m                                                                                                                  |          |
| Overall length                                            | l1 7.09 m                                                                                                                   |          |
| Overall width                                             | b1 2.38 m                                                                                                                   |          |
| Overall height                                            | h17 2.47 m                                                                                                                  |          |
| Overall length (stowed)                                   | l9 4.89 m                                                                                                                   |          |
| Overall height (stowed)                                   | h18 *** 2.94 m                                                                                                              |          |
| Counterweight offset (turret at 90°)                      | a7 0.19 m                                                                                                                   |          |
| External turning radius                                   | Wa3 4.03 m                                                                                                                  |          |
| Ground clearance at centre of wheelbase                   | m2 0.40 m                                                                                                                   |          |
| Wheelbase                                                 | y 2.20 m                                                                                                                    |          |
| Performances                                              |                                                                                                                             |          |
| Drive speed - stowed                                      | 5 km/h                                                                                                                      |          |
| Drive speed - raised                                      | 1 km/h                                                                                                                      |          |
| Gradeability                                              | 45 %                                                                                                                        |          |
| Permissible leveling                                      | 5 °                                                                                                                         |          |
| Wheels                                                    |                                                                                                                             |          |
| Tires type                                                | Foam-filled                                                                                                                 |          |
| Standard tires                                            | 914 x 370 mm                                                                                                                |          |
| Drive wheels (front / rear)                               | 2/2                                                                                                                         |          |
| Steering wheels (front / rear)                            | 2/2                                                                                                                         |          |
| Braking wheels (front / rear)                             | 0 / 2                                                                                                                       |          |
| Engine/Battery                                            |                                                                                                                             |          |
| Engine brand / model                                      | Kubota - D1105-E4B                                                                                                          |          |
| Engine norm                                               | Stage V                                                                                                                     |          |
| I.C. Engine power rating / Power                          | 24.80 Hp / 18.50 kW                                                                                                         |          |
| Miscellaneous                                             | 24.00 Hp / 10.00 KH                                                                                                         |          |
| Ground Pressure                                           | 11.50 dan/cm2                                                                                                               |          |
| Hydraulic Pressure                                        | 340 bar                                                                                                                     |          |
| Hydraulic tank capacity                                   | 54.20                                                                                                                       |          |
| Fuel tank                                                 | 54.201                                                                                                                      |          |
|                                                           |                                                                                                                             |          |
| Noise to environment (LwA)                                | < 105 dB                                                                                                                    |          |
| Vibration on hands/arms                                   | < 0.50 m/s <sup>2</sup>                                                                                                     |          |
| Daily consumption **                                      | 4.51 l                                                                                                                      |          |
| Standards compliance This machine is in compliance with:  | European directives: 2006/42/EC- Machi<br>(revised EN280-1:2022) - 2004/108/EC (EM<br>according to EN 12895 / 2015 +A1 / 20 | C) - EMC |

## Load Chart for MEWP Metric

160 ATJ+ - Dimensional drawing