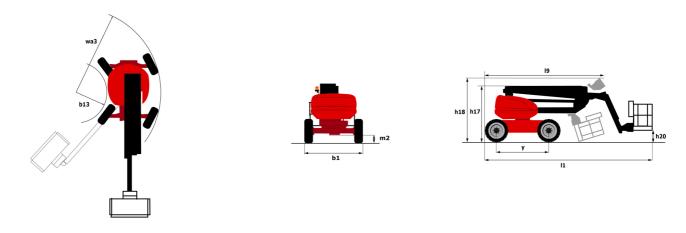

## **160 ATJ+**

|                                         | тво ати+ Created on August 15, 2025 at 11:17 A                                                                                |         |
|-----------------------------------------|-------------------------------------------------------------------------------------------------------------------------------|---------|
| Capacities                              | Metric                                                                                                                        |         |
| Working height                          | h21 16.21 m                                                                                                                   |         |
| Platform height                         | h7 14.21 m                                                                                                                    |         |
| Maximum outreach                        | 8.52 m                                                                                                                        |         |
| Overhang                                | 7.39 m                                                                                                                        |         |
| Pendular arm rotation (top / bottom)    | +66.50 ° / -65.80 °                                                                                                           |         |
| Platform capacity                       | Q 408 kg                                                                                                                      |         |
| Turret rotation                         | 350 °                                                                                                                         |         |
| Platform rotation (right / left)        | 90 ° / 90 °                                                                                                                   |         |
| Number of people (indoor / outdoor)     | 3/3                                                                                                                           |         |
| Weight and dimensions                   | 373                                                                                                                           |         |
| Platform weight*                        | 7500 kg                                                                                                                       |         |
| Platform dimensions (length x width)    | lp / ep 2.30 m x 0.90 m                                                                                                       |         |
| Floor height (access)                   | h20 0.38 m                                                                                                                    |         |
|                                         | l1 7.09 m                                                                                                                     |         |
| Overall length                          |                                                                                                                               |         |
| Overall width                           | b1 2.38 m                                                                                                                     |         |
| Overall height                          | h17 2.47 m                                                                                                                    |         |
| Overall length (stowed)                 | 19 4.89 m                                                                                                                     |         |
| Overall height (stowed)                 | h18 *** 2.94 m                                                                                                                |         |
| Counterweight offset (turret at 90°)    | a7 0.19 m                                                                                                                     |         |
| External turning radius                 | Wa3 4.03 m                                                                                                                    |         |
| Ground clearance at centre of wheelbase | m2 0.40 m                                                                                                                     |         |
| Wheelbase                               | y 2.20 m                                                                                                                      |         |
| Performances                            |                                                                                                                               |         |
| Drive speed - stowed                    | 5 km/h                                                                                                                        |         |
| Drive speed - raised                    | 1 km/h                                                                                                                        |         |
| Gradeability                            | 45 %                                                                                                                          |         |
| Permissible leveling                    | 5°                                                                                                                            |         |
| Wheels                                  |                                                                                                                               |         |
| Tires type                              | Foam-filled                                                                                                                   |         |
| Standard tires                          | 914 x 370 mm                                                                                                                  |         |
| Drive wheels (front / rear)             | 2/2                                                                                                                           |         |
| Steering wheels (front / rear)          | 2/2                                                                                                                           |         |
| Braking wheels (front / rear)           | 0 / 2                                                                                                                         |         |
| Engine/Battery                          |                                                                                                                               |         |
| Engine brand / model                    | Kubota - D1105-E4B                                                                                                            |         |
| Engine norm                             | Stage V                                                                                                                       |         |
| I.C. Engine power rating / Power        | 24.80 Hp / 18.50 kW                                                                                                           |         |
| Miscellaneous                           |                                                                                                                               |         |
| Ground Pressure                         | 11.50 dan/cm2                                                                                                                 |         |
| Hydraulic Pressure                      | 340 bar                                                                                                                       |         |
| Hydraulic tank capacity                 | 54.20 I                                                                                                                       |         |
| Fuel tank                               | 52                                                                                                                            |         |
| Noise to environment (LwA)              | < 105 dB                                                                                                                      |         |
| Vibration on hands/arms                 | < 105 0b<br>< 0.50 m/s <sup>2</sup>                                                                                           |         |
| Daily consumption **                    | 4.511                                                                                                                         |         |
| Standards compliance                    | 4.011                                                                                                                         |         |
| This machine is in compliance with:     | European directives: 2006/42/EC- Machir<br>(revised EN280-1:2022) - 2004/108/EC (EMC<br>according to EN 12895 / 2015 +A1 / 20 | ) - EMC |

## Load Chart for MEWP Metric

160 ATJ+ - Dimensional drawing