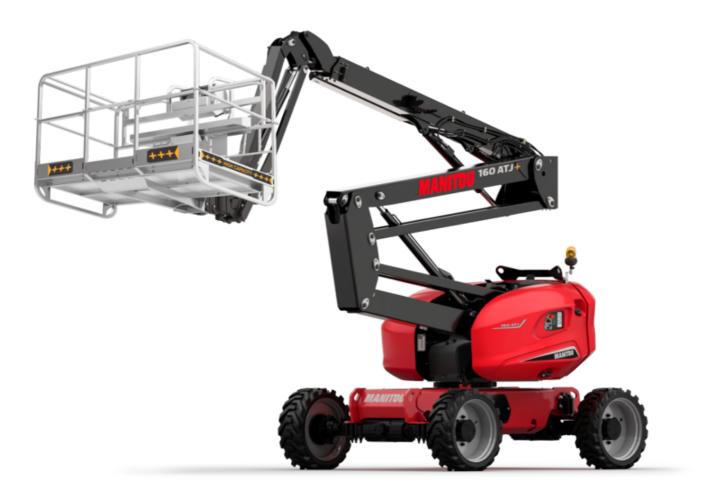

## **160 ATJ+**

|                                         | тво ати+ Created on August 15, 2025 at 11:17 A                                                                                |         |
|-----------------------------------------|-------------------------------------------------------------------------------------------------------------------------------|---------|
| Capacities                              | Metric                                                                                                                        |         |
| Working height                          | h21 16.21 m                                                                                                                   |         |
| Platform height                         | h7 14.21 m                                                                                                                    |         |
| Maximum outreach                        | 8.52 m                                                                                                                        |         |
| Overhang                                | 7.39 m                                                                                                                        |         |
| Pendular arm rotation (top / bottom)    | +66.50 ° / -65.80 °                                                                                                           |         |
| Platform capacity                       | Q 408 kg                                                                                                                      |         |
| Turret rotation                         | 350 °                                                                                                                         |         |
| Platform rotation (right / left)        | 90 ° / 90 °                                                                                                                   |         |
| Number of people (indoor / outdoor)     | 3/3                                                                                                                           |         |
| Weight and dimensions                   | 373                                                                                                                           |         |
| Platform weight*                        | 7500 kg                                                                                                                       |         |
| Platform dimensions (length x width)    | lp / ep 2.30 m x 0.90 m                                                                                                       |         |
| Floor height (access)                   | h20 0.38 m                                                                                                                    |         |
|                                         | l1 7.09 m                                                                                                                     |         |
| Overall length                          |                                                                                                                               |         |
| Overall width                           | b1 2.38 m                                                                                                                     |         |
| Overall height                          | h17 2.47 m                                                                                                                    |         |
| Overall length (stowed)                 | 19 4.89 m                                                                                                                     |         |
| Overall height (stowed)                 | h18 *** 2.94 m                                                                                                                |         |
| Counterweight offset (turret at 90°)    | a7 0.19 m                                                                                                                     |         |
| External turning radius                 | Wa3 4.03 m                                                                                                                    |         |
| Ground clearance at centre of wheelbase | m2 0.40 m                                                                                                                     |         |
| Wheelbase                               | y 2.20 m                                                                                                                      |         |
| Performances                            |                                                                                                                               |         |
| Drive speed - stowed                    | 5 km/h                                                                                                                        |         |
| Drive speed - raised                    | 1 km/h                                                                                                                        |         |
| Gradeability                            | 45 %                                                                                                                          |         |
| Permissible leveling                    | 5°                                                                                                                            |         |
| Wheels                                  |                                                                                                                               |         |
| Tires type                              | Foam-filled                                                                                                                   |         |
| Standard tires                          | 914 x 370 mm                                                                                                                  |         |
| Drive wheels (front / rear)             | 2/2                                                                                                                           |         |
| Steering wheels (front / rear)          | 2/2                                                                                                                           |         |
| Braking wheels (front / rear)           | 0 / 2                                                                                                                         |         |
| Engine/Battery                          |                                                                                                                               |         |
| Engine brand / model                    | Kubota - D1105-E4B                                                                                                            |         |
| Engine norm                             | Stage V                                                                                                                       |         |
| I.C. Engine power rating / Power        | 24.80 Hp / 18.50 kW                                                                                                           |         |
| Miscellaneous                           |                                                                                                                               |         |
| Ground Pressure                         | 11.50 dan/cm2                                                                                                                 |         |
| Hydraulic Pressure                      | 340 bar                                                                                                                       |         |
| Hydraulic tank capacity                 | 54.20 I                                                                                                                       |         |
| Fuel tank                               | 52                                                                                                                            |         |
| Noise to environment (LwA)              | < 105 dB                                                                                                                      |         |
| Vibration on hands/arms                 | < 105 0b<br>< 0.50 m/s <sup>2</sup>                                                                                           |         |
| Daily consumption **                    | 4.511                                                                                                                         |         |
| Standards compliance                    | 4.011                                                                                                                         |         |
| This machine is in compliance with:     | European directives: 2006/42/EC- Machir<br>(revised EN280-1:2022) - 2004/108/EC (EMC<br>according to EN 12895 / 2015 +A1 / 20 | ) - EMC |