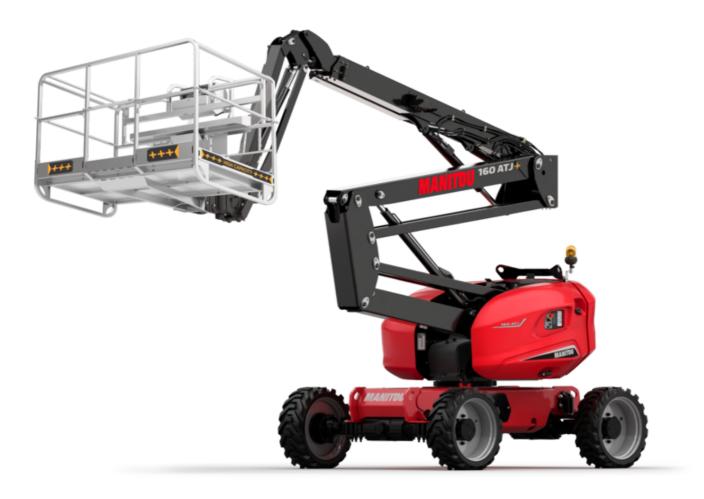

Technical sheet :

## **160 ATJ+**

|                                         | тво атл+ Created on July 26, | , 2025 at 1:22 AM UT(                                                                                                  |  |
|-----------------------------------------|------------------------------|------------------------------------------------------------------------------------------------------------------------|--|
| Capacities                              | М                            | etric                                                                                                                  |  |
| Working height                          |                              | .21 m                                                                                                                  |  |
| Platform height                         |                              | .21 m                                                                                                                  |  |
| Maximum outreach                        |                              | 52 m                                                                                                                   |  |
| Overhang                                |                              | 39 m                                                                                                                   |  |
| Pendular arm rotation (top / bottom)    |                              | ° / -65.80 °                                                                                                           |  |
| Platform capacity                       |                              | )8 kg                                                                                                                  |  |
| Turret rotation                         |                              | 50 °                                                                                                                   |  |
| Platform rotation (right / left)        |                              | '/90°                                                                                                                  |  |
| Number of people (indoor / outdoor)     |                              | / 3                                                                                                                    |  |
| Weight and dimensions                   |                              | 7.5                                                                                                                    |  |
| Platform weight*                        | 75                           | 00 kg                                                                                                                  |  |
| Platform dimensions (length x width)    |                              | x 0.90 m                                                                                                               |  |
|                                         |                              | 38 m                                                                                                                   |  |
| Floor height (access)                   |                              |                                                                                                                        |  |
| Overall length                          |                              | 09 m                                                                                                                   |  |
| Overall width                           |                              | 38 m                                                                                                                   |  |
| Overall height                          |                              | 47 m                                                                                                                   |  |
| Overall length (stowed)                 |                              | 89 m                                                                                                                   |  |
| Overall height (stowed)                 |                              | 94 m                                                                                                                   |  |
| Counterweight offset (turret at 90°)    |                              | 19 m                                                                                                                   |  |
| External turning radius                 |                              | 03 m                                                                                                                   |  |
| Ground clearance at centre of wheelbase |                              | 40 m                                                                                                                   |  |
| Wheelbase                               | у 2.1                        | 20 m                                                                                                                   |  |
| Performances                            |                              |                                                                                                                        |  |
| Drive speed - stowed                    |                              | km/h                                                                                                                   |  |
| Drive speed - raised                    |                              | 1 km/h                                                                                                                 |  |
| Gradeability                            |                              | 45 %                                                                                                                   |  |
| Permissible leveling                    |                              | 5 °                                                                                                                    |  |
| Wheels                                  |                              |                                                                                                                        |  |
| Tires type                              | Foar                         | Foam-filled                                                                                                            |  |
| Standard tires                          | 914 x                        | 914 x 370 mm                                                                                                           |  |
| Drive wheels (front / rear)             | 2                            | 2/2                                                                                                                    |  |
| Steering wheels (front / rear)          | 2                            | 2 / 2                                                                                                                  |  |
| Braking wheels (front / rear)           | 0                            | 0 / 2                                                                                                                  |  |
| Engine/Battery                          |                              |                                                                                                                        |  |
| Engine brand / model                    | Kubota -                     | D1105-E4B                                                                                                              |  |
| Engine norm                             | Sta                          | Stage V                                                                                                                |  |
| I.C. Engine power rating / Power        | 24.80 Hp                     | 24.80 Hp / 18.50 kW                                                                                                    |  |
| Miscellaneous                           |                              |                                                                                                                        |  |
| Ground Pressure                         | 11.50                        | 11.50 dan/cm2                                                                                                          |  |
| Hydraulic Pressure                      |                              | 340 bar                                                                                                                |  |
| Hydraulic tank capacity                 |                              | 54.20                                                                                                                  |  |
| Fuel tank                               |                              | 52                                                                                                                     |  |
| Noise to environment (LwA)              |                              | 05 dB                                                                                                                  |  |
| Vibration on hands/arms                 |                              | < 0.50 m/s <sup>2</sup>                                                                                                |  |
| Daily consumption **                    |                              | < 0.50 m/s²<br>4.51 l                                                                                                  |  |
| Standards compliance                    |                              |                                                                                                                        |  |
| This machine is in compliance with:     | (revised EN280-1:2022        | European directives: 2006/42/EC- Machinery<br>(revised EN280-1:2022) - 2004/108/EC (EMC) -<br>2006/95/EC (Low voltage) |  |