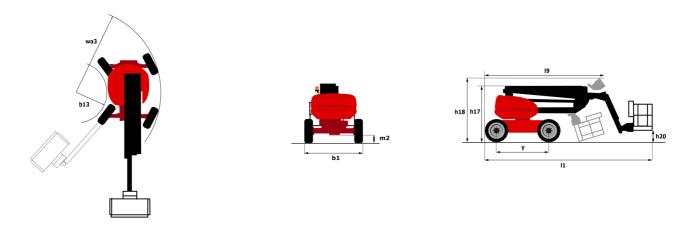

|                              | < 0.50 m/s²<br>4.51 l                                                                                                  |  |
| Standards compliance                    |                              |                                                                                                                        |  |
| This machine is in compliance with:     | (revised EN280-1:2022        | European directives: 2006/42/EC- Machinery<br>(revised EN280-1:2022) - 2004/108/EC (EMC) -<br>2006/95/EC (Low voltage) |  |

\*Varies according to options and standards of the country to which the machine is delivered \*\* According to "REDUCE cycle"  $\,$ 

## 160 ATJ+ - Load chart

## Load Chart for MEWP Metric



160 ATJ+ - Dimensional drawing



## Equipment

| Standard                                                                    |
|-----------------------------------------------------------------------------|
| 230V Predisposition                                                         |
| 4 simultaneous movements                                                    |
| 4 wheel drive                                                               |
| 4 wheel steer with crab mode                                                |
| Audible alarm and illuminated indicator lamp (leveling, overload, lowering) |
| Backup electrical pump                                                      |
| CAN bus technology                                                          |
| Dead man pedal