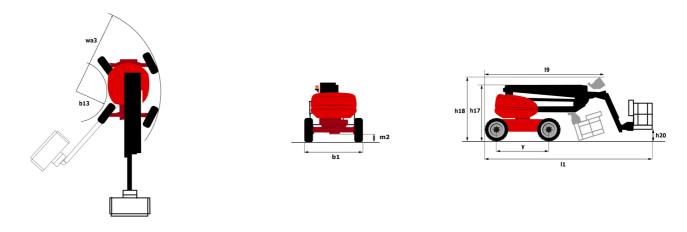

## **160 ATJ+**

|                                         | тво аты+ Created on | August 10, 2025 at 10:36 AM UT(                                                                                        |
|-----------------------------------------|---------------------|------------------------------------------------------------------------------------------------------------------------|
| Capacities                              |                     | Metric                                                                                                                 |
| Working height                          | h21                 | 16.21 m                                                                                                                |
| Platform height                         | h7                  | 14.21 m                                                                                                                |
| Maximum outreach                        |                     | 8.52 m                                                                                                                 |
| Overhang                                |                     | 7.39 m                                                                                                                 |
| Pendular arm rotation (top / bottom)    |                     | +66.50 ° / -65.80 °                                                                                                    |
| Platform capacity                       | Q                   | 408 kg                                                                                                                 |
| Turret rotation                         |                     | 350 °                                                                                                                  |
| Platform rotation (right / left)        |                     | 90 ° / 90 °                                                                                                            |
| Number of people (indoor / outdoor)     |                     | 3/3                                                                                                                    |
| Weight and dimensions                   |                     | 0,0                                                                                                                    |
| Platform weight*                        |                     | 7500 kg                                                                                                                |
| Platform dimensions (length x width)    | lp / ep             | 2.30 m x 0.90 m                                                                                                        |
| Floor height (access)                   | h20                 | 0.38 m                                                                                                                 |
| Overall length                          | 11                  | 7.09 m                                                                                                                 |
| Overall width                           | b1                  | 2.38 m                                                                                                                 |
| Overall height                          | h17                 | 2.38 m<br>2.47 m                                                                                                       |
| Overall length (stowed)                 | 9                   | 4.89 m                                                                                                                 |
| Overall height (stowed)                 | h18 ***             | 2.94 m                                                                                                                 |
| ,                                       |                     | 0.19 m                                                                                                                 |
| Counterweight offset (turret at 90°)    | a7                  |                                                                                                                        |
| External turning radius                 | Wa3                 | 4.03 m                                                                                                                 |
| Ground clearance at centre of wheelbase | m2                  | 0.40 m                                                                                                                 |
| Wheelbase                               | у                   | 2.20 m                                                                                                                 |
| Performances                            |                     | 51 /l                                                                                                                  |
| Drive speed - stowed                    |                     | 5 km/h                                                                                                                 |
| Drive speed - raised                    |                     | 1 km/h                                                                                                                 |
| Gradeability                            |                     | 45 %                                                                                                                   |
| Permissible leveling                    |                     | 5 °                                                                                                                    |
| Wheels                                  |                     |                                                                                                                        |
| Tires type                              |                     | Foam-filled                                                                                                            |
| Standard tires                          |                     | 914 x 370 mm                                                                                                           |
| Drive wheels (front / rear)             |                     | 2/2                                                                                                                    |
| Steering wheels (front / rear)          |                     | 2/2                                                                                                                    |
| Braking wheels (front / rear)           |                     | 0 / 2                                                                                                                  |
| Engine/Battery                          |                     |                                                                                                                        |
| Engine brand / model                    |                     | Kubota - D1105-E4B                                                                                                     |
| Engine norm                             |                     | Stage V                                                                                                                |
| I.C. Engine power rating / Power        |                     | 24.80 Hp / 18.50 kW                                                                                                    |
| Miscellaneous                           |                     |                                                                                                                        |
| Ground Pressure                         |                     | 11.50 dan/cm2                                                                                                          |
| Hydraulic Pressure                      |                     | 340 bar                                                                                                                |
| Hydraulic tank capacity                 |                     | 54.20 l                                                                                                                |
| Fuel tank                               |                     | 52 I                                                                                                                   |
| Noise to environment (LwA)              |                     | < 105 dB                                                                                                               |
| Vibration on hands/arms                 |                     | < 0.50 m/s²                                                                                                            |
| Daily consumption **                    |                     | 4.51 l                                                                                                                 |
| Standards compliance                    |                     |                                                                                                                        |
| This machine is in compliance with:     | (revised E          | ean directives: 2006/42/EC- Machinery<br>N280-1:2022) - 2004/108/EC (EMC) - EMC<br>rding to EN 12895 / 2015 +A1 / 2019 |

## Load Chart for MEWP Metric

160 ATJ+ - Dimensional drawing