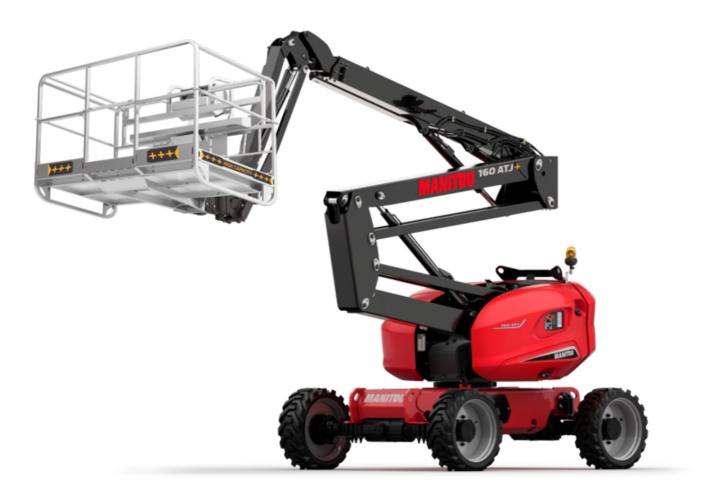

Technical sheet :

## **160 ATJ+**

|                                         | тво аты+ Created on | August 10, 2025 at 10:36 AM UT(                                                                                        |
|-----------------------------------------|---------------------|------------------------------------------------------------------------------------------------------------------------|
| Capacities                              |                     | Metric                                                                                                                 |
| Working height                          | h21                 | 16.21 m                                                                                                                |
| Platform height                         | h7                  | 14.21 m                                                                                                                |
| Maximum outreach                        |                     | 8.52 m                                                                                                                 |
| Overhang                                |                     | 7.39 m                                                                                                                 |
| Pendular arm rotation (top / bottom)    |                     | +66.50 ° / -65.80 °                                                                                                    |
| Platform capacity                       | Q                   | 408 kg                                                                                                                 |
| Turret rotation                         |                     | 350 °                                                                                                                  |
| Platform rotation (right / left)        |                     | 90 ° / 90 °                                                                                                            |
| Number of people (indoor / outdoor)     |                     | 3/3                                                                                                                    |
| Weight and dimensions                   |                     | 0,0                                                                                                                    |
| Platform weight*                        |                     | 7500 kg                                                                                                                |
| Platform dimensions (length x width)    | lp / ep             | 2.30 m x 0.90 m                                                                                                        |
| Floor height (access)                   | h20                 | 0.38 m                                                                                                                 |
| Overall length                          | 11                  | 7.09 m                                                                                                                 |
| Overall width                           | b1                  | 2.38 m                                                                                                                 |
| Overall height                          | h17                 | 2.38 m<br>2.47 m                                                                                                       |
| Overall length (stowed)                 | 9                   | 4.89 m                                                                                                                 |
| Overall height (stowed)                 | h18 ***             | 2.94 m                                                                                                                 |
| ,                                       |                     | 0.19 m                                                                                                                 |
| Counterweight offset (turret at 90°)    | a7                  |                                                                                                                        |
| External turning radius                 | Wa3                 | 4.03 m                                                                                                                 |
| Ground clearance at centre of wheelbase | m2                  | 0.40 m                                                                                                                 |
| Wheelbase                               | у                   | 2.20 m                                                                                                                 |
| Performances                            |                     | 51 /l                                                                                                                  |
| Drive speed - stowed                    |                     | 5 km/h                                                                                                                 |
| Drive speed - raised                    |                     | 1 km/h                                                                                                                 |
| Gradeability                            |                     | 45 %                                                                                                                   |
| Permissible leveling                    |                     | 5 °                                                                                                                    |
| Wheels                                  |                     |                                                                                                                        |
| Tires type                              |                     | Foam-filled                                                                                                            |
| Standard tires                          |                     | 914 x 370 mm                                                                                                           |
| Drive wheels (front / rear)             |                     | 2/2                                                                                                                    |
| Steering wheels (front / rear)          |                     | 2/2                                                                                                                    |
| Braking wheels (front / rear)           |                     | 0 / 2                                                                                                                  |
| Engine/Battery                          |                     |                                                                                                                        |
| Engine brand / model                    |                     | Kubota - D1105-E4B                                                                                                     |
| Engine norm                             |                     | Stage V                                                                                                                |
| I.C. Engine power rating / Power        |                     | 24.80 Hp / 18.50 kW                                                                                                    |
| Miscellaneous                           |                     |                                                                                                                        |
| Ground Pressure                         |                     | 11.50 dan/cm2                                                                                                          |
| Hydraulic Pressure                      |                     | 340 bar                                                                                                                |
| Hydraulic tank capacity                 |                     | 54.20 l                                                                                                                |
| Fuel tank                               |                     | 52 I                                                                                                                   |
| Noise to environment (LwA)              |                     | < 105 dB                                                                                                               |
| Vibration on hands/arms                 |                     | < 0.50 m/s²                                                                                                            |
| Daily consumption **                    |                     | 4.51 l                                                                                                                 |
| Standards compliance                    |                     |                                                                                                                        |
| This machine is in compliance with:     | (revised E          | ean directives: 2006/42/EC- Machinery<br>N280-1:2022) - 2004/108/EC (EMC) - EMC<br>rding to EN 12895 / 2015 +A1 / 2019 |