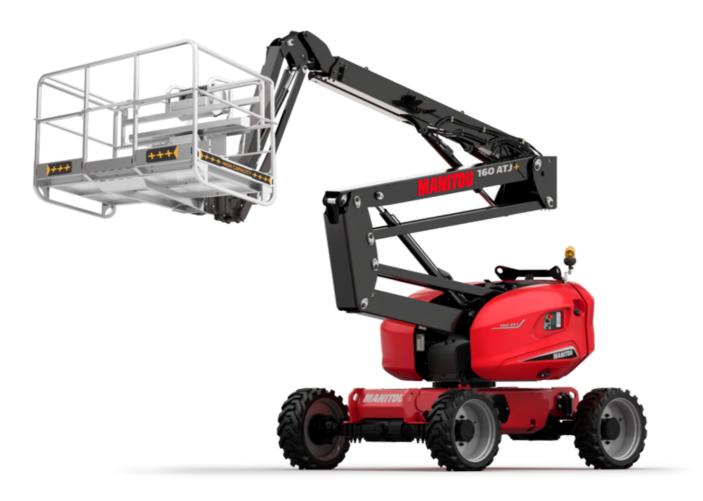

## **160 ATJ+**

| Capacities                              |         | Metric                                                                                                                                    |
|-----------------------------------------|---------|-------------------------------------------------------------------------------------------------------------------------------------------|
| Working height                          | h21     | 16.21 m                                                                                                                                   |
| Platform height                         | h7      | 14.21 m                                                                                                                                   |
| Maximum outreach                        |         | 8.52 m                                                                                                                                    |
| Overhang                                |         | 7.39 m                                                                                                                                    |
| Pendular arm rotation (top / bottom)    |         | +66.50 ° / -65.80 °                                                                                                                       |
| Platform capacity                       | Q       | 408 kg                                                                                                                                    |
| Turret rotation                         |         | 350 °                                                                                                                                     |
| Platform rotation (right / left)        |         | 90 ° / 90 °                                                                                                                               |
| Number of people (indoor / outdoor)     |         | 3 / 3                                                                                                                                     |
| Weight and dimensions                   |         |                                                                                                                                           |
| Platform weight*                        |         | 7500 kg                                                                                                                                   |
| Platform dimensions (length x width)    | lp / ep | 2.30 m x 0.90 m                                                                                                                           |
| Floor height (access)                   | h20     | 0.38 m                                                                                                                                    |
| Overall length                          | 11      | 7.09 m                                                                                                                                    |
| Overall width                           | b1      | 2.38 m                                                                                                                                    |
| Overall height                          | h17     | 2.47 m                                                                                                                                    |
| Overall length (stowed)                 | 19      | 4.89 m                                                                                                                                    |
| Overall height (stowed)                 | h18 *** | 2.94 m                                                                                                                                    |
| Counterweight offset (turret at 90°)    | a7      | 0.19 m                                                                                                                                    |
| External turning radius                 | Wa3     | 4.03 m                                                                                                                                    |
| Ground clearance at centre of wheelbase | m2      | 0.40 m                                                                                                                                    |
| Wheelbase                               | У       | 2.20 m                                                                                                                                    |
| Performances                            |         |                                                                                                                                           |
| Drive speed - stowed                    |         | 5 km/h                                                                                                                                    |
| Drive speed - raised                    |         | 1 km/h                                                                                                                                    |
| Gradeability                            |         | 45 %                                                                                                                                      |
| Permissible leveling                    |         | 5 °                                                                                                                                       |
| Wheels                                  |         |                                                                                                                                           |
| Tires type                              |         | Foam-filled                                                                                                                               |
| Standard tires                          |         | 914 x 370 mm                                                                                                                              |
| Drive wheels (front / rear)             |         | 2 / 2                                                                                                                                     |
| Steering wheels (front / rear)          |         | 2 / 2                                                                                                                                     |
| Braking wheels (front / rear)           |         | 0 / 2                                                                                                                                     |
| Engine/Battery                          |         |                                                                                                                                           |
| Engine brand / model                    |         | Kubota - D1105-E4B                                                                                                                        |
| Engine norm                             |         | Stage V                                                                                                                                   |
| I.C. Engine power rating / Power        |         | 24.80 Hp / 18.50 kW                                                                                                                       |
| Miscellaneous                           |         |                                                                                                                                           |
| Ground Pressure                         |         | 11.50 dan/cm2                                                                                                                             |
| Hydraulic Pressure                      |         | 340 bar                                                                                                                                   |
| Hydraulic tank capacity                 |         | 54.20 I                                                                                                                                   |
| Fuel tank                               |         | 52                                                                                                                                        |
| Noise to environment (LwA)              |         | < 105 dB                                                                                                                                  |
| Vibration on hands/arms                 |         | < 0.50 m/s²                                                                                                                               |
| Daily consumption **                    |         | 4.51                                                                                                                                      |
| Standards compliance                    |         |                                                                                                                                           |
| This machine is in compliance with:     |         | European directives: 2006/42/EC- Machinery<br>(revised EN280-1:2022) - 2004/108/EC (EMC) - EMC<br>according to EN 12895 / 2015 +A1 / 2019 |

160 ATJ+ Created on August 18, 2025 at 6:04 PM UTC

\*Varies according to options and standards of the country to which the machine is delivered \*\* According to "REDUCE cycle"  $\,$ 