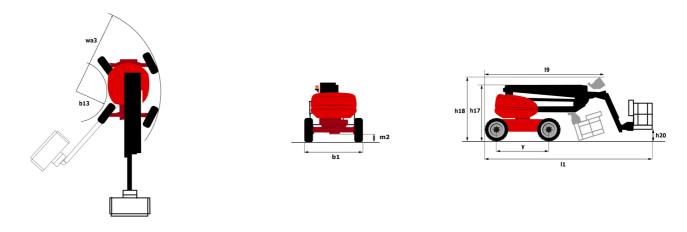

## **160 ATJ+**

| Capacities                              |         | Metric                                                                                                                                    |
|-----------------------------------------|---------|-------------------------------------------------------------------------------------------------------------------------------------------|
| Working height                          | h21     | 16.21 m                                                                                                                                   |
| Platform height                         | h7      | 14.21 m                                                                                                                                   |
| Maximum outreach                        |         | 8.52 m                                                                                                                                    |
| Overhang                                |         | 7.39 m                                                                                                                                    |
| Pendular arm rotation (top / bottom)    |         | +66.50 ° / -65.80 °                                                                                                                       |
| Platform capacity                       | Q       | 408 kg                                                                                                                                    |
| Turret rotation                         |         | 350 °                                                                                                                                     |
| Platform rotation (right / left)        |         | 90 ° / 90 °                                                                                                                               |
| Number of people (indoor / outdoor)     |         | 3 / 3                                                                                                                                     |
| Weight and dimensions                   |         |                                                                                                                                           |
| Platform weight*                        |         | 7500 kg                                                                                                                                   |
| Platform dimensions (length x width)    | lp / ep | 2.30 m x 0.90 m                                                                                                                           |
| Floor height (access)                   | h20     | 0.38 m                                                                                                                                    |
| Overall length                          | 11      | 7.09 m                                                                                                                                    |
| Overall width                           | b1      | 2.38 m                                                                                                                                    |
| Overall height                          | h17     | 2.47 m                                                                                                                                    |
| Overall length (stowed)                 | 19      | 4.89 m                                                                                                                                    |
| Overall height (stowed)                 | h18 *** | 2.94 m                                                                                                                                    |
| Counterweight offset (turret at 90°)    | a7      | 0.19 m                                                                                                                                    |
| External turning radius                 | Wa3     | 4.03 m                                                                                                                                    |
| Ground clearance at centre of wheelbase | m2      | 0.40 m                                                                                                                                    |
| Wheelbase                               | У       | 2.20 m                                                                                                                                    |
| Performances                            |         |                                                                                                                                           |
| Drive speed - stowed                    |         | 5 km/h                                                                                                                                    |
| Drive speed - raised                    |         | 1 km/h                                                                                                                                    |
| Gradeability                            |         | 45 %                                                                                                                                      |
| Permissible leveling                    |         | 5 °                                                                                                                                       |
| Wheels                                  |         |                                                                                                                                           |
| Tires type                              |         | Foam-filled                                                                                                                               |
| Standard tires                          |         | 914 x 370 mm                                                                                                                              |
| Drive wheels (front / rear)             |         | 2 / 2                                                                                                                                     |
| Steering wheels (front / rear)          |         | 2 / 2                                                                                                                                     |
| Braking wheels (front / rear)           |         | 0 / 2                                                                                                                                     |
| Engine/Battery                          |         |                                                                                                                                           |
| Engine brand / model                    |         | Kubota - D1105-E4B                                                                                                                        |
| Engine norm                             |         | Stage V                                                                                                                                   |
| I.C. Engine power rating / Power        |         | 24.80 Hp / 18.50 kW                                                                                                                       |
| Miscellaneous                           |         |                                                                                                                                           |
| Ground Pressure                         |         | 11.50 dan/cm2                                                                                                                             |
| Hydraulic Pressure                      |         | 340 bar                                                                                                                                   |
| Hydraulic tank capacity                 |         | 54.20 I                                                                                                                                   |
| Fuel tank                               |         | 52                                                                                                                                        |
| Noise to environment (LwA)              |         | < 105 dB                                                                                                                                  |
| Vibration on hands/arms                 |         | < 0.50 m/s²                                                                                                                               |
| Daily consumption **                    |         | 4.51                                                                                                                                      |
| Standards compliance                    |         |                                                                                                                                           |
| This machine is in compliance with:     |         | European directives: 2006/42/EC- Machinery<br>(revised EN280-1:2022) - 2004/108/EC (EMC) - EMC<br>according to EN 12895 / 2015 +A1 / 2019 |

## Load Chart for MEWP Metric

160 ATJ+ - Dimensional drawing