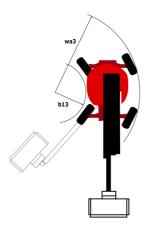

| European directives: 2006/42/EC- Machinery<br>(revised EN280-1:2022) - 2004/108/EC (EMC) - EMC<br>according to EN 12895 / 2015 +A1 / 2019 |

<sup>\*</sup>Varies according to options and standards of the country to which the machine is delivered \*\* According to "REDUCE cycle"  $\,$ 

### 160 ATJ+ - Load chart

### Load Chart for MEWP Metric



# 160 ATJ+ - Dimensional drawing







## **Equipment**

#### Standard

230V Predisposition

- 4 simultaneous movements
- 4 wheel drive
- 4 wheel steer with crab mode

Audible alarm and illuminated indicator lamp (leveling, overload, lowering)

Backup electrical pump

CAN bus technology

Dead man pedal

Differential locking on rear axle

Easy Link with 2 year Service

Easy fast slinging system

Engine compartment with key lock

Front axle with limited slip

Fuel gauge with low level indicator

Heavy-duty painted basket 2.30 m

Horn in the platform

Hour meter

Integrated diagnostic assistance

LED rotating beacon

Large basket with three entries

Large color screen on turret

Leveling unlocking

Management via engine speed bearing

Oscillating front axle

Secondary Protection System (SPS)

Stop & Go system

#### Optional