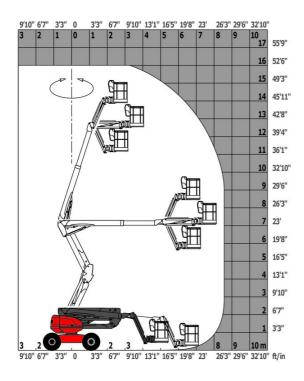

| European directives: 2006/42/EC- Machinery<br>(revised EN280-1:2022) - 2004/108/EC (EMC) - EMC<br>according to EN 12895 / 2015 +A1 / 2019 |

<sup>\*</sup>Varies according to options and standards of the country to which the machine is delivered \*\* According to "REDUCE cycle"  $\,$ 

### 160 ATJ+ - Load chart

### Load Chart for MEWP Metric



# 160 ATJ+ - Dimensional drawing







## **Equipment**

#### Standard

230V Predisposition

- 4 simultaneous movements
- 4 wheel drive
- 4 wheel steer with crab mode

Audible alarm and illuminated indicator lamp (leveling, overload, lowering)

Backup electrical pump

CAN bus technology

Dead man pedal

Differential locking on rear axle

Easy Link with 2 year Service

Easy fast slinging system

Engine compartment with key lock

Front axle with limited slip

Fuel gauge with low level indicator

Heavy-duty painted basket 2.30 m

Horn in the platform

Hour meter

Integrated diagnostic assistance

LED rotating beacon

Large basket with three entries

Large color screen on turret

Leveling unlocking

Management via engine speed bearing

Oscillating front axle

Secondary Protection System (SP