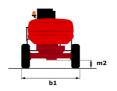

| European directives: 2006/42/EC- Machinery<br>(revised EN280-1:2022) - 2004/108/EC (EMC) - EMC<br>according to EN 12895 / 2015 +A1 / 2019 |

<sup>\*</sup>Varies according to options and standards of the country to which the machine is delivered \*\* According to "REDUCE cycle"  $\,$ 

### 160 ATJ+ - Load chart

### Load Chart for MEWP Metric



# 160 ATJ+ - Dimensional drawing







## **Equipment**

#### Standard

230V Predisposition

- 4 simultaneous movements
- 4 wheel drive
- 4 wheel steer with crab mode

Audible alarm and illuminated indicator lamp (leveling, overload, lowering)

Backup electrical pump

CAN bus technology

Dead man pedal

Differential locking on rear axle

Easy Link with 2 year Service

Easy fast slinging system

Engine compartment with key lock

Front axle with limited slip

Fuel gauge with low level indicator

Heavy-duty painted basket 2.30 m

Horn in the platform

Hour meter

Integrated diagnostic assistance

LED rotating beacon

Large basket with three entries

Large color screen on turret

Leveling unlocking

Management via engine speed bearing

Oscillating front axle

Secondary Protection System (SPS)

Stop & Go system

#### Optional

A