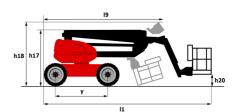

| European directives: 2006/42/EC- Machinery<br>(revised EN280-1:2022) - 2004/108/EC (EMC) - EMC<br>according to EN 12895 / 2015 +A1 / 2019 |

<sup>\*</sup>Varies according to options and standards of the country to which the machine is delivered \*\* According to "REDUCE cycle"  $\,$ 

### 160 ATJ+ - Load chart

### Load Chart for MEWP Metric



# 160 ATJ+ - Dimensional drawing







## **Equipment**

#### Standard

230V Predisposition

- 4 simultaneous movements
- 4 wheel drive
- 4 wheel steer with crab mode

Audible alarm and illuminated indicator lamp (leveling, overload, lowering)

Backup electrical pump

CAN bus technology

Dead man pedal

Differential locking on rear axle

Easy Link with 2 year Service

Easy fast slinging system

Engine compartment with key lock

Front axle with limited slip

Fuel gauge with low level indicator

Heavy-duty painted basket 2.30 m

Horn in the platform

Hour meter

Integrated diagnostic assistance

LED rotating beacon

Large basket with three entries

Large color screen on turret

Leveling unlocking

Management via engine speed bearing

Oscillating front axle

Secondary Protection System (SPS)

Stop & Go system

#### Optional

Add