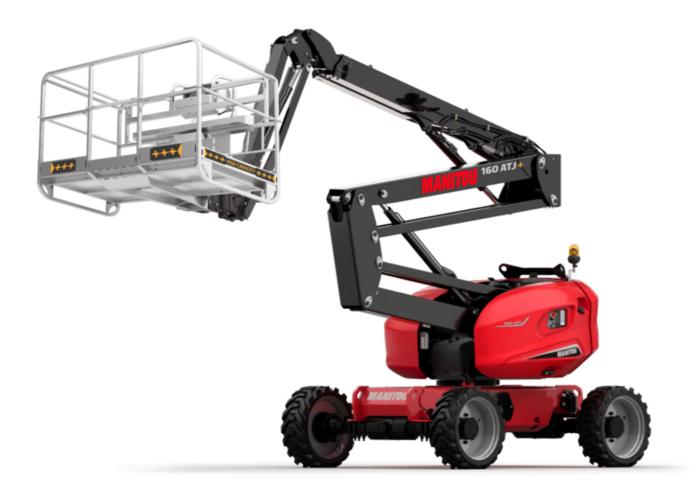

Technical sheet:

# 160 ATJ+





|                                         | 160 ATJ+ Grea