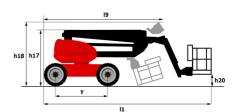

|             | European directives: 2006/42/EC- Machinery<br>(revised EN280-1:2022) - 2004/108/EC (EMC) - EMC<br>according to EN 12895 / 2015 +A1 / 2019 |

<sup>\*</sup>Varies according to options and standards of the country to which the machine is delivered

## 160 ATJ+ RC - Load chart

### Load Chart for MEWP Metric



160 ATJ+ RC - Dimensional drawing







# **Equipment**

#### Standard

230V Predisposition

4 simultaneous movements

4 wheel drive

4 wheel steer with crab mode

Audible alarm and illuminated indicator lamp (leveling, overload, lowering)

Backup electrical pump

CAN bus technology

Continuous turret rotation

Dead man pedal

Differential locking on rear axle

Easy Link with 2 year Service

Easy fast slinging system

Engine compartment with key lock

Front axle with limited slip

Fuel gauge with low level indicator

Heavy-duty painted basket 2.30 m

Horn in the platform

Hour meter

Integrated diagnostic assistance

LED rotating beacon

Large basket with three entries

Large color screen on turret

Leveling unlocking

Management via engine speed bearing

Oscillating front axle

Secondary Protection System (SPS)

Stop & Go sys