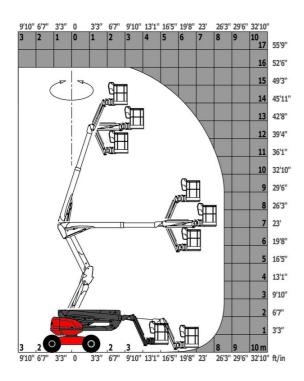

|             | European directives: 2006/42/EC- Machinery<br>(revised EN280-1:2022) - 2004/108/EC (EMC) - EMC<br>according to EN 12895 / 2015 +A1 / 2019 |

<sup>\*</sup>Varies according to options and standards of the country to which the machine is delivered

## 160 ATJ+ RC - Load chart

### Load Chart for MEWP Metric



160 ATJ+ RC - Dimensional drawing







# **Equipment**

#### Standard

230V Predisposition

4 simultaneous movements

4 wheel drive

4 wheel steer with crab mode

Audible alarm and illuminated indicator lamp (leveling, overload, lowering)

Backup electrical pump

CAN bus technology

Continuous turret rotation

Dead man pedal

Differential locking on rear axle

Easy Link with 2 year Service

Easy fast slinging system

Engine compartment with key lock

Front axle with limited slip

Fuel gauge with low level indicator

Heavy-duty painted basket 2.30 m

Horn in the platform

Hour meter

Integrated diagnostic assistance

LED rotating beacon

Large basket with three entries

Large color screen on turret

Leveling unlocking

Management via engine speed bearing

Oscillating front axle

Seconda