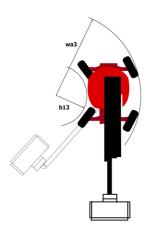

|             | European directives: 2006/42/EC- Machinery<br>(revised EN280-1:2022) - 2004/108/EC (EMC) - EMC<br>according to EN 12895 / 2015 +A1 / 2019 |

<sup>\*</sup>Varies according to options and standards of the country to which the machine is delivered

## 160 ATJ+ RC - Load chart

### Load Chart for MEWP Metric



160 ATJ+ RC - Dimensional drawing







# **Equipment**

#### Standard

230V Predisposition

4 simultaneous movements

4 wheel drive

4 wheel steer with crab mode

Audible alarm and illuminated indicator lamp (leveling, overload, lowering)

Backup electrical pump

CAN bus technology

Continuous turret rotation

Dead man pedal

Differential locking on rear axle

Easy Link with 2 year Service

Easy fast slinging system

Engine compartment with key lock

Front axle with limited slip

Fuel gauge with low level indicator

Heavy-duty painted basket 2.30 m

Horn in the platform

Hour meter

Integrated diagnostic assistance

LED rotating beacon

Large basket with three entries

Large color screen on turret

Leveling unlocking

Management via engine speed bearing

Oscillating front axle

Secondary Protection System (SPS)

Stop & Go