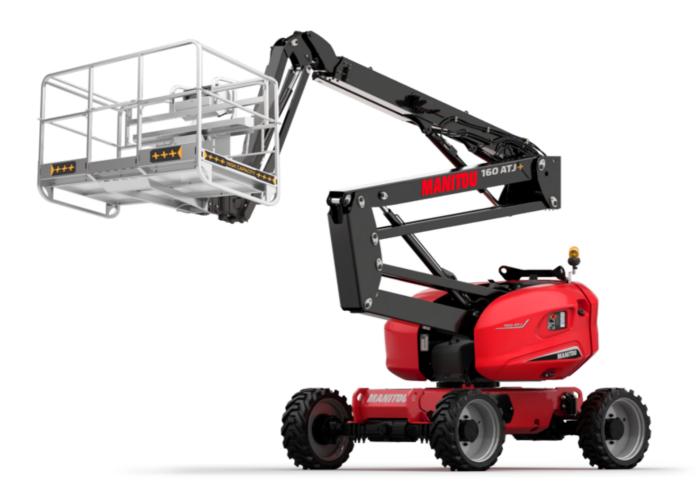

Technical sheet:

# 160 ATJ+ RC





|