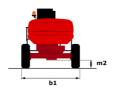

|             | European directives: 2006/42/EC- Machinery<br>(revised EN280-1:2022) - 2004/108/EC (EMC) - EMC<br>according to EN 12895 / 2015 +A1 / 2019 |

<sup>\*</sup>Varies according to options and standards of the country to which the machine is delivered

## 160 ATJ+ RC - Load chart

### Load Chart for MEWP Metric



160 ATJ+ RC - Dimensional drawing







# **Equipment**

#### Standard

230V Predisposition

4 simultaneous movements

4 wheel drive

4 wheel steer with crab mode

Audible alarm and illuminated indicator lamp (leveling, overload, lowering)

Backup electrical pump

CAN bus technology

Continuous turret rotation

Dead man pedal

Differential locking on rear axle

Easy Link with 2 year Service

Easy fast slinging system

Engine compartment with key lock

Front axle with limited slip

Fuel gauge with low level indicator

Heavy-duty painted basket 2.30 m

Horn in the platform

Hour meter

Integrated diagnostic assistance

LED rotating beacon

Large basket with three entries

Large color screen on turret

Leveling unlocking

Management via engine speed bearing

Oscillating front axle

Secondary Protection System (SPS)

Stop & Go s