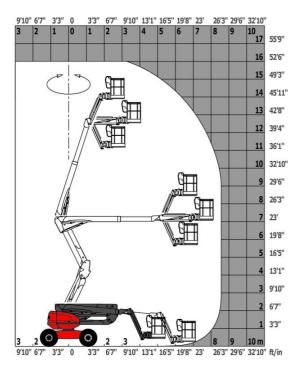

## 160 ATJ+ RC - Load chart

## Load Chart for MEWP Metric

160 ATJ+ RC - Dimensional drawing