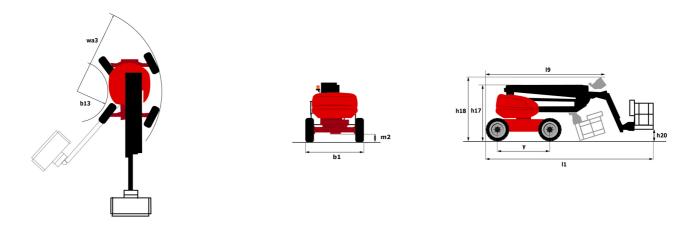

1

| 160 AT J+                               |           |                                                                                                                                           |  |
|-----------------------------------------|-----------|-------------------------------------------------------------------------------------------------------------------------------------------|--|
| Capacities                              |           | Metric                                                                                                                                    |  |
| Working height                          | h21       | 16.21 m                                                                                                                                   |  |
| Platform height                         | h7        | 14.21 m                                                                                                                                   |  |
| Maximum outreach                        |           | 8.52 m                                                                                                                                    |  |
| Overhang                                |           | 7.39 m                                                                                                                                    |  |
| Pendular arm rotation (top / bottom)    |           | +66.50 ° / -65.80 °                                                                                                                       |  |
| Platform capacity                       | Q         | 408 kg                                                                                                                                    |  |
| Turret rotation                         |           | 360 °                                                                                                                                     |  |
| Platform rotation (right / left)        |           | 90 ° / 90 °                                                                                                                               |  |
| Number of people (indoor / outdoor)     |           | 3 / 3                                                                                                                                     |  |
| Weight and dimensions                   |           |                                                                                                                                           |  |
| Platform weight*                        |           | 7500 kg                                                                                                                                   |  |
| Platform dimensions (length x width)    | lp / ep   | 2.30 m x 0.90 m                                                                                                                           |  |
| Floor height (access)                   | h20       | 0.38 m                                                                                                                                    |  |
| Overall length                          | 11        | 7.09 m                                                                                                                                    |  |
| Overall width                           | b1        | 2.38 m                                                                                                                                    |  |
| Overall height                          | h17       | 2.30 m                                                                                                                                    |  |
| Overall length (stowed)                 | 19        | 4.89 m                                                                                                                                    |  |
| Overall height (stowed)                 | h18 ***   | 2.94 m                                                                                                                                    |  |
| Counterweight offset (turret at 90Ű)    |           | 0.19 m                                                                                                                                    |  |
|                                         | a7<br>₩-2 |                                                                                                                                           |  |
| External turning radius                 | Wa3       | 4.03 m                                                                                                                                    |  |
| Ground clearance at centre of wheelbase | m2        | 0.40 m                                                                                                                                    |  |
| Wheelbase                               | у         | 2.20 m                                                                                                                                    |  |
| Performances                            |           |                                                                                                                                           |  |
| Drive speed - stowed                    |           | 5 km/h                                                                                                                                    |  |
| Drive speed - raised                    |           | 1 km/h                                                                                                                                    |  |
| Gradeability                            |           | 45 %                                                                                                                                      |  |
| Permissible leveling                    |           | 5 °                                                                                                                                       |  |
| Wheels                                  |           |                                                                                                                                           |  |
| Tires type                              |           | Foam-filled                                                                                                                               |  |
| Drive wheels (front / rear)             |           | 2/2                                                                                                                                       |  |
| Steering wheels (front / rear)          |           | 2/2                                                                                                                                       |  |
| Braking wheels (front / rear)           |           | 0 / 2                                                                                                                                     |  |
| Engine/Battery                          |           |                                                                                                                                           |  |
| Engine brand / model                    |           | Kubota - D1105-E4B                                                                                                                        |  |
| Engine norm                             |           | Stage V                                                                                                                                   |  |
| I.C. Engine power rating / Power        |           | 24.50 Hp / 18.50 kW                                                                                                                       |  |
| Miscellaneous                           |           |                                                                                                                                           |  |
| Ground Pressure                         |           | 11.60 dan/cm2                                                                                                                             |  |
| Hydraulic Pressure                      |           | 340 bar                                                                                                                                   |  |
| Hydraulic tank capacity                 |           | 54.20 I                                                                                                                                   |  |
| Fuel tank                               |           | 52                                                                                                                                        |  |
| Noise to environment (LwA)              |           | < 105 dB                                                                                                                                  |  |
| Vibration on hands/arms                 |           | < 0.50 m/s²                                                                                                                               |  |
| Daily consumption **                    |           | 4.51 l                                                                                                                                    |  |
| Standards compliance                    |           |                                                                                                                                           |  |
| This machine is in compliance with:     |           | European directives: 2006/42/EC- Machinery<br>(revised EN280-1:2022) - 2004/108/EC (EMC) - EMC<br>according to EN 12895 / 2015 +A1 / 2019 |  |

## Load Chart for MEWP Metric

160 ATJ+ RC - Dimensional drawing