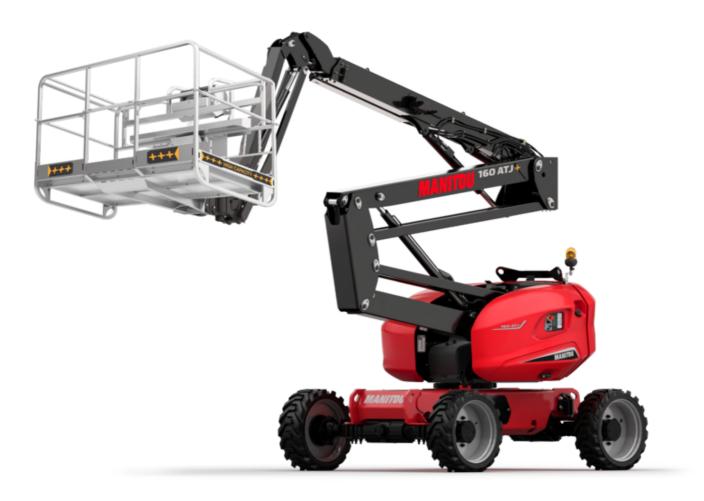

Technical sheet :

## 160 ATJ+ RC

| 60 ATJ+ RC | Created on August | 1, 2025 at | 8:20 PM L | ITC |
|------------|-------------------|------------|-----------|-----|
|------------|-------------------|------------|-----------|-----|

1

| 160 AT J+                               |           |                                                                                                                                           |  |
|-----------------------------------------|-----------|-------------------------------------------------------------------------------------------------------------------------------------------|--|
| Capacities                              |           | Metric                                                                                                                                    |  |
| Working height                          | h21       | 16.21 m                                                                                                                                   |  |
| Platform height                         | h7        | 14.21 m                                                                                                                                   |  |
| Maximum outreach                        |           | 8.52 m                                                                                                                                    |  |
| Overhang                                |           | 7.39 m                                                                                                                                    |  |
| Pendular arm rotation (top / bottom)    |           | +66.50 ° / -65.80 °                                                                                                                       |  |
| Platform capacity                       | Q         | 408 kg                                                                                                                                    |  |
| Turret rotation                         |           | 360 °                                                                                                                                     |  |
| Platform rotation (right / left)        |           | 90 ° / 90 °                                                                                                                               |  |
| Number of people (indoor / outdoor)     |           | 3 / 3                                                                                                                                     |  |
| Weight and dimensions                   |           |                                                                                                                                           |  |
| Platform weight*                        |           | 7500 kg                                                                                                                                   |  |
| Platform dimensions (length x width)    | lp / ep   | 2.30 m x 0.90 m                                                                                                                           |  |
| Floor height (access)                   | h20       | 0.38 m                                                                                                                                    |  |
| Overall length                          | 11        | 7.09 m                                                                                                                                    |  |
| Overall width                           | b1        | 2.38 m                                                                                                                                    |  |
| Overall height                          | h17       | 2.30 m                                                                                                                                    |  |
| Overall length (stowed)                 | 19        | 4.89 m                                                                                                                                    |  |
| Overall height (stowed)                 | h18 ***   | 2.94 m                                                                                                                                    |  |
| Counterweight offset (turret at 90Ű)    |           | 0.19 m                                                                                                                                    |  |
|                                         | a7<br>₩-2 |                                                                                                                                           |  |
| External turning radius                 | Wa3       | 4.03 m                                                                                                                                    |  |
| Ground clearance at centre of wheelbase | m2        | 0.40 m                                                                                                                                    |  |
| Wheelbase                               | у         | 2.20 m                                                                                                                                    |  |
| Performances                            |           |                                                                                                                                           |  |
| Drive speed - stowed                    |           | 5 km/h                                                                                                                                    |  |
| Drive speed - raised                    |           | 1 km/h                                                                                                                                    |  |
| Gradeability                            |           | 45 %                                                                                                                                      |  |
| Permissible leveling                    |           | 5 °                                                                                                                                       |  |
| Wheels                                  |           |                                                                                                                                           |  |
| Tires type                              |           | Foam-filled                                                                                                                               |  |
| Drive wheels (front / rear)             |           | 2/2                                                                                                                                       |  |
| Steering wheels (front / rear)          |           | 2/2                                                                                                                                       |  |
| Braking wheels (front / rear)           |           | 0 / 2                                                                                                                                     |  |
| Engine/Battery                          |           |                                                                                                                                           |  |
| Engine brand / model                    |           | Kubota - D1105-E4B                                                                                                                        |  |
| Engine norm                             |           | Stage V                                                                                                                                   |  |
| I.C. Engine power rating / Power        |           | 24.50 Hp / 18.50 kW                                                                                                                       |  |
| Miscellaneous                           |           |                                                                                                                                           |  |
| Ground Pressure                         |           | 11.60 dan/cm2                                                                                                                             |  |
| Hydraulic Pressure                      |           | 340 bar                                                                                                                                   |  |
| Hydraulic tank capacity                 |           | 54.20 I                                                                                                                                   |  |
| Fuel tank                               |           | 52                                                                                                                                        |  |
| Noise to environment (LwA)              |           | < 105 dB                                                                                                                                  |  |
| Vibration on hands/arms                 |           | < 0.50 m/s²                                                                                                                               |  |
| Daily consumption **                    |           | 4.51 l                                                                                                                                    |  |
| Standards compliance                    |           |                                                                                                                                           |  |
| This machine is in compliance with:     |           | European directives: 2006/42/EC- Machinery<br>(revised EN280-1:2022) - 2004/108/EC (EMC) - EMC<br>according to EN 12895 / 2015 +A1 / 2019 |  |