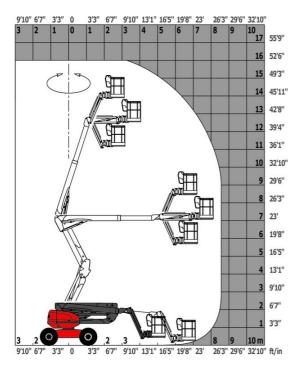

### 160 ATJ+ RC - Load chart

#### Load Chart for MEWP Metric

160 ATJ+ RC - Dimensional drawing