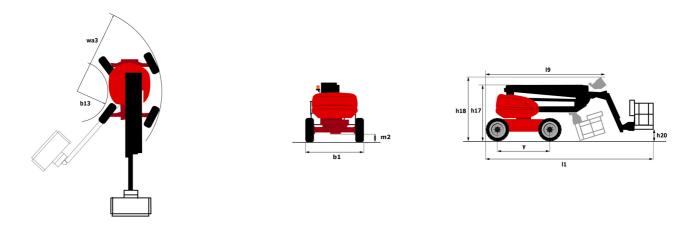

#### Load Chart for MEWP Metric

160 ATJ+ RC - Dimensional drawing

#### тбо атл+ вс Created on September 13, 2025 at 12:47 AM UTC

| Capacities                              |         | Metric                                                                                                                                    |
|-----------------------------------------|---------|-------------------------------------------------------------------------------------------------------------------------------------------|
| Working height                          | h21     | 16.21 m                                                                                                                                   |
| Platform height                         | h7      | 14.21 m                                                                                                                                   |
| Maximum outreach                        |         | 8.52 m                                                                                                                                    |
| Overhang                                |         | 7.39 m                                                                                                                                    |
| Pendular arm rotation (top / bottom)    |         | +66.50 ° / -65.80 °                                                                                                                       |
| Platform capacity                       | Q       | 408 kg                                                                                                                                    |
| Turret rotation                         |         | 360 °                                                                                                                                     |
| Platform rotation (right / left)        |         | 90 ° / 90 °                                                                                                                               |
| Number of people (indoor / outdoor)     |         | 3 / 3                                                                                                                                     |
| Weight and dimensions                   |         |                                                                                                                                           |
| Platform weight*                        |         | 7500 kg                                                                                                                                   |
| Platform dimensions (length x width)    | lp / ep | 2.30 m x 0.90 m                                                                                                                           |
| Floor height (access)                   | h20     | 0.38 m                                                                                                                                    |
| Overall length                          | 11      | 7.09 m                                                                                                                                    |
| Overall width                           | b1      | 2.38 m                                                                                                                                    |
| Overall height                          | h17     | 2.47 m                                                                                                                                    |
| Overall length (stowed)                 | 19      | 4.89 m                                                                                                                                    |
| Overall height (stowed)                 | h18 *** | 2.94 m                                                                                                                                    |
| Counterweight offset (turret at 90Ű)    | а7      | 0.19 m                                                                                                                                    |
| External turning radius                 | Wa3     | 4.03 m                                                                                                                                    |
| Ground clearance at centre of wheelbase | m2      | 0.40 m                                                                                                                                    |
| Wheelbase                               | v       | 2.20 m                                                                                                                                    |
| Performances                            | ,       |                                                                                                                                           |
| Drive speed - stowed                    |         | 5 km/h                                                                                                                                    |
| Drive speed - raised                    |         | 1 km/h                                                                                                                                    |
| Gradeability                            |         | 45 %                                                                                                                                      |
| Permissible leveling                    |         | 5 °                                                                                                                                       |
| Wheels                                  |         |                                                                                                                                           |
| Tires type                              |         | Foam-filled                                                                                                                               |
| Drive wheels (front / rear)             |         | 2/2                                                                                                                                       |
| Steering wheels (front / rear)          |         | 2/2                                                                                                                                       |
| Braking wheels (front / rear)           |         | 0 / 2                                                                                                                                     |
| Engine/Battery                          |         |                                                                                                                                           |
| Engine brand / model                    |         | Kubota - D1105-E4B                                                                                                                        |
| Engine norm                             |         | Stage V                                                                                                                                   |
| I.C. Engine power rating / Power        |         | 24.50 Hp / 18.50 kW                                                                                                                       |
| Miscellaneous                           |         |                                                                                                                                           |
| Ground Pressure                         |         | 11.60 dan/cm2                                                                                                                             |
| Hydraulic Pressure                      |         | 340 bar                                                                                                                                   |
| Hydraulic tank capacity                 |         | 54.20 I                                                                                                                                   |
| Fuel tank                               |         | 52 1                                                                                                                                      |
| Noise to environment (LwA)              |         | < 105 dB                                                                                                                                  |
| Vibration on hands/arms                 |         | < 0.50 m/s <sup>2</sup>                                                                                                                   |
| Daily consumption **                    |         | 4.51 l                                                                                                                                    |
| Standards compliance                    |         |                                                                                                                                           |
| This machine is in compliance with:     |         | European directives: 2006/42/EC- Machinery<br>(revised EN280-1:2022) - 2004/108/EC (EMC) - EMC<br>according to EN 12895 / 2015 +A1 / 2019 |