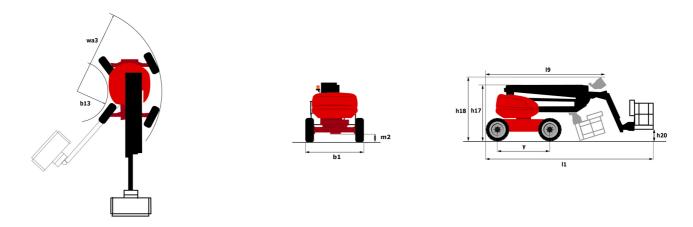

1

| Capacities                                               |                                       | Metric                                                                                                                                                                                                                                                                                                                                                                                                                                                                                                                                                                                                                                                                                               |  |  |
|----------------------------------------------------------|---------------------------------------|------------------------------------------------------------------------------------------------------------------------------------------------------------------------------------------------------------------------------------------------------------------------------------------------------------------------------------------------------------------------------------------------------------------------------------------------------------------------------------------------------------------------------------------------------------------------------------------------------------------------------------------------------------------------------------------------------|--|--|
| Working height                                           | h21                                   | 16.21 m                                                                                                                                                                                                                                                                                                                                                                                                                                                                                                                                                                                                                                                                                              |  |  |
| Platform height                                          | h7                                    | 14.21 m                                                                                                                                                                                                                                                                                                                                                                                                                                                                                                                                                                                                                                                                                              |  |  |
| Maximum outreach                                         |                                       | 8.52 m                                                                                                                                                                                                                                                                                                                                                                                                                                                                                                                                                                                                                                                                                               |  |  |
| Overhang                                                 |                                       | 7.39 m                                                                                                                                                                                                                                                                                                                                                                                                                                                                                                                                                                                                                                                                                               |  |  |
| Pendular arm rotation (top / bottom)                     |                                       | +66.50 ° / -65.80 °                                                                                                                                                                                                                                                                                                                                                                                                                                                                                                                                                                                                                                                                                  |  |  |
| Platform capacity                                        | Q                                     | 408 kg                                                                                                                                                                                                                                                                                                                                                                                                                                                                                                                                                                                                                                                                                               |  |  |
| Turret rotation                                          |                                       | 360 °                                                                                                                                                                                                                                                                                                                                                                                                                                                                                                                                                                                                                                                                                                |  |  |
| Platform rotation (right / left)                         |                                       | 90 ° / 90 °                                                                                                                                                                                                                                                                                                                                                                                                                                                                                                                                                                                                                                                                                          |  |  |
| Number of people (indoor / outdoor)                      |                                       | 3/3                                                                                                                                                                                                                                                                                                                                                                                                                                                                                                                                                                                                                                                                                                  |  |  |
| Weight and dimensions                                    |                                       |                                                                                                                                                                                                                                                                                                                                                                                                                                                                                                                                                                                                                                                                                                      |  |  |
| Platform weight*                                         |                                       | 7500 kg                                                                                                                                                                                                                                                                                                                                                                                                                                                                                                                                                                                                                                                                                              |  |  |
| Platform dimensions (length x width)                     | lp / ep                               | 2.30 m x 0.90 m                                                                                                                                                                                                                                                                                                                                                                                                                                                                                                                                                                                                                                                                                      |  |  |
| Floor height (access)                                    | h20                                   | 0.38 m                                                                                                                                                                                                                                                                                                                                                                                                                                                                                                                                                                                                                                                                                               |  |  |
| Overall length                                           | 11                                    | 7.09 m                                                                                                                                                                                                                                                                                                                                                                                                                                                                                                                                                                                                                                                                                               |  |  |
| Overall width                                            | b1                                    | 2.38 m                                                                                                                                                                                                                                                                                                                                                                                                                                                                                                                                                                                                                                                                                               |  |  |
| Overall height                                           | h17                                   | 2.47 m                                                                                                                                                                                                                                                                                                                                                                                                                                                                                                                                                                                                                                                                                               |  |  |
| Overall length (stowed)                                  | 19                                    | 4.89 m                                                                                                                                                                                                                                                                                                                                                                                                                                                                                                                                                                                                                                                                                               |  |  |
| Overall height (stowed)                                  | h18 ***                               | 2.94 m                                                                                                                                                                                                                                                                                                                                                                                                                                                                                                                                                                                                                                                                                               |  |  |
| Counterweight offset (turret at 90°)                     | a7                                    | 0.19 m                                                                                                                                                                                                                                                                                                                                                                                                                                                                                                                                                                                                                                                                                               |  |  |
| External turning radius                                  | Wa3                                   | 4.03 m                                                                                                                                                                                                                                                                                                                                                                                                                                                                                                                                                                                                                                                                                               |  |  |
| Ground clearance at centre of wheelbase                  | m2                                    | 0.40 m                                                                                                                                                                                                                                                                                                                                                                                                                                                                                                                                                                                                                                                                                               |  |  |
| Wheelbase                                                | у                                     | 2.20 m                                                                                                                                                                                                                                                                                                                                                                                                                                                                                                                                                                                                                                                                                               |  |  |
| Performances                                             | , , , , , , , , , , , , , , , , , , , |                                                                                                                                                                                                                                                                                                                                                                                                                                                                                                                                                                                                                                                                                                      |  |  |
| Drive speed - stowed                                     |                                       | 5 km/h                                                                                                                                                                                                                                                                                                                                                                                                                                                                                                                                                                                                                                                                                               |  |  |
| Drive speed - raised                                     |                                       | 1 km/h                                                                                                                                                                                                                                                                                                                                                                                                                                                                                                                                                                                                                                                                                               |  |  |
| Gradeability                                             |                                       | 45 %                                                                                                                                                                                                                                                                                                                                                                                                                                                                                                                                                                                                                                                                                                 |  |  |
| Permissible leveling                                     |                                       | 5 °                                                                                                                                                                                                                                                                                                                                                                                                                                                                                                                                                                                                                                                                                                  |  |  |
| Wheels                                                   |                                       | u de la constante de |  |  |
| Tires type                                               |                                       | Foam-filled                                                                                                                                                                                                                                                                                                                                                                                                                                                                                                                                                                                                                                                                                          |  |  |
| Drive wheels (front / rear)                              |                                       | 2/2                                                                                                                                                                                                                                                                                                                                                                                                                                                                                                                                                                                                                                                                                                  |  |  |
| Steering wheels (front / rear)                           |                                       | 2/2                                                                                                                                                                                                                                                                                                                                                                                                                                                                                                                                                                                                                                                                                                  |  |  |
| Braking wheels (front / rear)                            |                                       | 0/2                                                                                                                                                                                                                                                                                                                                                                                                                                                                                                                                                                                                                                                                                                  |  |  |
| Engine/Battery                                           |                                       | 072                                                                                                                                                                                                                                                                                                                                                                                                                                                                                                                                                                                                                                                                                                  |  |  |
| Engine brand / model                                     |                                       | Kubota - D1105-E4B                                                                                                                                                                                                                                                                                                                                                                                                                                                                                                                                                                                                                                                                                   |  |  |
| Engine norm                                              |                                       | Stage V                                                                                                                                                                                                                                                                                                                                                                                                                                                                                                                                                                                                                                                                                              |  |  |
| I.C. Engine power rating / Power                         |                                       | 24.50 Hp / 18.50 kW                                                                                                                                                                                                                                                                                                                                                                                                                                                                                                                                                                                                                                                                                  |  |  |
| Miscellaneous                                            |                                       | 24.30 Hp / 18.30 KW                                                                                                                                                                                                                                                                                                                                                                                                                                                                                                                                                                                                                                                                                  |  |  |
| Ground Pressure                                          |                                       | 11.60 dan/cm2                                                                                                                                                                                                                                                                                                                                                                                                                                                                                                                                                                                                                                                                                        |  |  |
| Hydraulic Pressure                                       |                                       | 340 bar                                                                                                                                                                                                                                                                                                                                                                                                                                                                                                                                                                                                                                                                                              |  |  |
| Hydraulic tank capacity                                  |                                       | 54.20 l                                                                                                                                                                                                                                                                                                                                                                                                                                                                                                                                                                                                                                                                                              |  |  |
| Fuel tank                                                |                                       | 54.201                                                                                                                                                                                                                                                                                                                                                                                                                                                                                                                                                                                                                                                                                               |  |  |
| Noise to environment (LwA)                               |                                       | 52 i<br>< 105 dB                                                                                                                                                                                                                                                                                                                                                                                                                                                                                                                                                                                                                                                                                     |  |  |
| Vibration on hands/arms                                  |                                       | < 0.50 m/s <sup>2</sup>                                                                                                                                                                                                                                                                                                                                                                                                                                                                                                                                                                                                                                                                              |  |  |
|                                                          |                                       |                                                                                                                                                                                                                                                                                                                                                                                                                                                                                                                                                                                                                                                                                                      |  |  |
| Daily consumption **                                     |                                       | 4.51 l                                                                                                                                                                                                                                                                                                                                                                                                                                                                                                                                                                                                                                                                                               |  |  |
| Standards compliance This machine is in compliance with: |                                       | European directives: 2006/42/EC- Machinery<br>(revised EN280-1:2022) - 2004/108/EC (EMC) - EMC<br>according to EN 12895 / 2015 +A1 / 2019                                                                                                                                                                                                                                                                                                                                                                                                                                                                                                                                                            |  |  |

## Load Chart for MEWP Metric

160 ATJ+ RC - Dimensional drawing