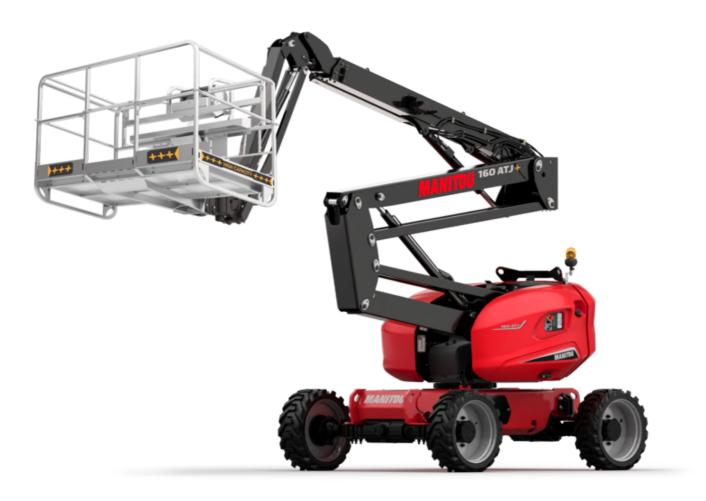

Technical sheet :

## 160 ATJ+ RC

| 60 ATJ+ RC | Created or | n August 1 | 1, 2025 at | 3:59 | PM UTC |
|------------|------------|------------|------------|------|--------|
|------------|------------|------------|------------|------|--------|