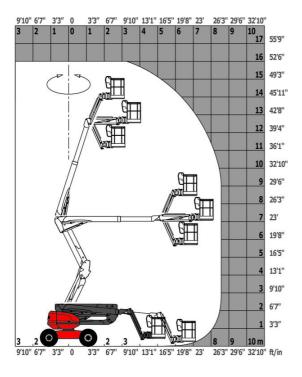

## 160 ATJ+ RC - Load chart

## Load Chart for MEWP Metric

160 ATJ+ RC - Dimensional drawing