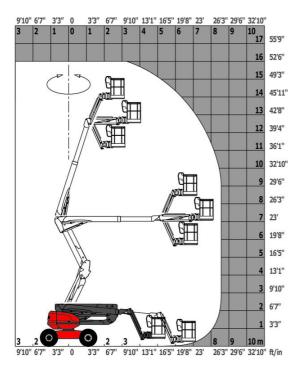

### 160 ATJ+ RC - Load chart

### Load Chart for MEWP Metric

160 ATJ+ RC - Dimensional drawing