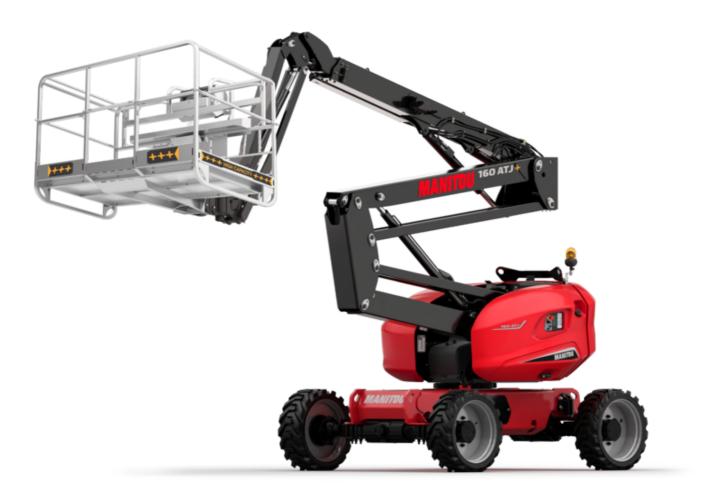

# 160 ATJ+ RC

#### 160ATJ+ RC Created on September 10, 2025 at 1:48 PM UTC

| Capacities                              |         | Metric                                                                                                                                    |
|-----------------------------------------|---------|-------------------------------------------------------------------------------------------------------------------------------------------|
| Working height                          | h21     | 16.21 m                                                                                                                                   |
| Platform height                         | h7      | 14.21 m                                                                                                                                   |
| Maximum outreach                        |         | 8.52 m                                                                                                                                    |
| Overhang                                |         | 7.39 m                                                                                                                                    |
| Pendular arm rotation (top / bottom)    |         | +66.50 ° / -65.80 °                                                                                                                       |
| Platform capacity                       | Q       | 408 kg                                                                                                                                    |
| Turret rotation                         |         | 360 °                                                                                                                                     |
| Platform rotation (right / left)        |         | 90 ° / 90 °                                                                                                                               |
| Number of people (indoor / outdoor)     |         | 3 / 3                                                                                                                                     |
| Weight and dimensions                   |         |                                                                                                                                           |
| Platform weight*                        |         | 7500 kg                                                                                                                                   |
| Platform dimensions (length x width)    | lp / ep | 2.30 m x 0.90 m                                                                                                                           |
| Floor height (access)                   | h20     | 0.38 m                                                                                                                                    |
| Overall length                          | 1       | 7.09 m                                                                                                                                    |
| Overall width                           | b1      | 2.38 m                                                                                                                                    |
| Overall height                          | h17     | 2.47 m                                                                                                                                    |
| Overall length (stowed)                 | 19      | 4.89 m                                                                                                                                    |
| Overall height (stowed)                 | h18 *** | 2.94 m                                                                                                                                    |
| Counterweight offset (turret at 90Ű)    | а7      | 0.19 m                                                                                                                                    |
| External turning radius                 | Wa3     | 4.03 m                                                                                                                                    |
| Ground clearance at centre of wheelbase | m2      | 0.40 m                                                                                                                                    |
| Wheelbase                               | y       | 2.20 m                                                                                                                                    |
| Performances                            |         |                                                                                                                                           |
| Drive speed - stowed                    |         | 5 km/h                                                                                                                                    |
| Drive speed - raised                    |         | 1 km/h                                                                                                                                    |
| Gradeability                            |         | 45 %                                                                                                                                      |
| Permissible leveling                    |         | 5 °                                                                                                                                       |
| Wheels                                  |         | č                                                                                                                                         |
| Tires type                              |         | Foam-filled                                                                                                                               |
| Drive wheels (front / rear)             |         | 2/2                                                                                                                                       |
| Steering wheels (front / rear)          |         | 2/2                                                                                                                                       |
| Braking wheels (front / rear)           |         | 0/2                                                                                                                                       |
| Engine/Battery                          |         | 072                                                                                                                                       |
|                                         |         | Kukata D1105 F4D                                                                                                                          |
| Engine brand / model                    |         | Kubota - D1105-E4B                                                                                                                        |
| Engine norm                             |         | Stage V                                                                                                                                   |
| I.C. Engine power rating / Power        |         | 24.50 Hp / 18.50 kW                                                                                                                       |
| Miscellaneous                           |         |                                                                                                                                           |
| Ground Pressure                         |         | 11.60 dan/cm2                                                                                                                             |
| Hydraulic Pressure                      |         | 340 bar                                                                                                                                   |
| Hydraulic tank capacity                 |         | 54.20                                                                                                                                     |
| Fuel tank                               |         | 52                                                                                                                                        |
| Noise to environment (LwA)              |         | < 105 dB                                                                                                                                  |
| Vibration on hands/arms                 |         | < 0.50 m/s²                                                                                                                               |
| Daily consumption **                    |         | 4.51 l                                                                                                                                    |
| Standards compliance                    |         |                                                                                                                                           |
| This machine is in compliance with:     |         | European directives: 2006/42/EC- Machinery<br>(revised EN280-1:2022) - 2004/108/EC (EMC) - EMC<br>according to EN 12895 / 2015 +A1 / 2019 |