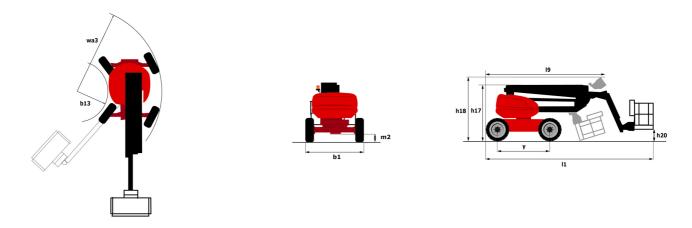

#### 160ATJ+ RC Created on September 10, 2025 at 1:48 PM UTC

| Capacities                              |         | Metric                                                                                                                                    |
|-----------------------------------------|---------|-------------------------------------------------------------------------------------------------------------------------------------------|
| Working height                          | h21     | 16.21 m                                                                                                                                   |
| Platform height                         | h7      | 14.21 m                                                                                                                                   |
| Maximum outreach                        |         | 8.52 m                                                                                                                                    |
| Overhang                                |         | 7.39 m                                                                                                                                    |
| Pendular arm rotation (top / bottom)    |         | +66.50 ° / -65.80 °                                                                                                                       |
| Platform capacity                       | Q       | 408 kg                                                                                                                                    |
| Turret rotation                         |         | 360 °                                                                                                                                     |
| Platform rotation (right / left)        |         | 90 ° / 90 °                                                                                                                               |
| Number of people (indoor / outdoor)     |         | 3 / 3                                                                                                                                     |
| Weight and dimensions                   |         |                                                                                                                                           |
| Platform weight*                        |         | 7500 kg                                                                                                                                   |
| Platform dimensions (length x width)    | lp / ep | 2.30 m x 0.90 m                                                                                                                           |
| Floor height (access)                   | h20     | 0.38 m                                                                                                                                    |
| Overall length                          | 1       | 7.09 m                                                                                                                                    |
| Overall width                           | b1      | 2.38 m                                                                                                                                    |
| Overall height                          | h17     | 2.47 m                                                                                                                                    |
| Overall length (stowed)                 | 19      | 4.89 m                                                                                                                                    |
| Overall height (stowed)                 | h18 *** | 2.94 m                                                                                                                                    |
| Counterweight offset (turret at 90Ű)    | а7      | 0.19 m                                                                                                                                    |
| External turning radius                 | Wa3     | 4.03 m                                                                                                                                    |
| Ground clearance at centre of wheelbase | m2      | 0.40 m                                                                                                                                    |
| Wheelbase                               | y       | 2.20 m                                                                                                                                    |
| Performances                            |         |                                                                                                                                           |
| Drive speed - stowed                    |         | 5 km/h                                                                                                                                    |
| Drive speed - raised                    |         | 1 km/h                                                                                                                                    |
| Gradeability                            |         | 45 %                                                                                                                                      |
| Permissible leveling                    |         | 5 °                                                                                                                                       |
| Wheels                                  |         | č                                                                                                                                         |
| Tires type                              |         | Foam-filled                                                                                                                               |
| Drive wheels (front / rear)             |         | 2/2                                                                                                                                       |
| Steering wheels (front / rear)          |         | 2/2                                                                                                                                       |
| Braking wheels (front / rear)           |         | 0/2                                                                                                                                       |
| Engine/Battery                          |         | 072                                                                                                                                       |
|                                         |         | Kukata D1105 F4D                                                                                                                          |
| Engine brand / model                    |         | Kubota - D1105-E4B                                                                                                                        |
| Engine norm                             |         | Stage V                                                                                                                                   |
| I.C. Engine power rating / Power        |         | 24.50 Hp / 18.50 kW                                                                                                                       |
| Miscellaneous                           |         |                                                                                                                                           |
| Ground Pressure                         |         | 11.60 dan/cm2                                                                                                                             |
| Hydraulic Pressure                      |         | 340 bar                                                                                                                                   |
| Hydraulic tank capacity                 |         | 54.20                                                                                                                                     |
| Fuel tank                               |         | 52                                                                                                                                        |
| Noise to environment (LwA)              |         | < 105 dB                                                                                                                                  |
| Vibration on hands/arms                 |         | < 0.50 m/s²                                                                                                                               |
| Daily consumption **                    |         | 4.51 l                                                                                                                                    |
| Standards compliance                    |         |                                                                                                                                           |
| This machine is in compliance with:     |         | European directives: 2006/42/EC- Machinery<br>(revised EN280-1:2022) - 2004/108/EC (EMC) - EMC<br>according to EN 12895 / 2015 +A1 / 2019 |

### Load Chart for MEWP Metric

160 ATJ+ RC - Dimensional drawing