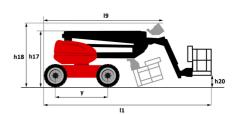

### Load Chart for MEWP Metric

160 ATJ+ RC - Dimensional drawing

# 160 ATJ+ RC

| Capacities                              |           | Metric                                                                                                                                    |
|-----------------------------------------|-----------|-------------------------------------------------------------------------------------------------------------------------------------------|
| Working height                          | h21       | 16.21 m                                                                                                                                   |
| Platform height                         | h7        | 14.21 m                                                                                                                                   |
| Maximum outreach                        |           | 8.52 m                                                                                                                                    |
| Overhang                                |           | 7.39 m                                                                                                                                    |
| Pendular arm rotation (top / bottom)    |           | +66.50 ° / -65.80 °                                                                                                                       |
| Platform capacity                       | 0         | 408 kg                                                                                                                                    |
| Turret rotation                         | ų.        | 360 °                                                                                                                                     |
| Platform rotation (right / left)        |           | 90 ° / 90 °                                                                                                                               |
| Number of people (indoor / outdoor)     |           | 3 / 3                                                                                                                                     |
| Weight and dimensions                   |           | 373                                                                                                                                       |
| Platform weight*                        |           | 7500 kg                                                                                                                                   |
| Platform dimensions (length x width)    | lp / ep   | 2.30 m x 0.90 m                                                                                                                           |
| Floor height (access)                   | h20       | 0.38 m                                                                                                                                    |
| Overall length                          | l1        | 7.09 m                                                                                                                                    |
| •                                       |           |                                                                                                                                           |
| Overall width Overall height            | b1<br>h17 | 2.38 m<br>2.47 m                                                                                                                          |
| , , , , , , , , , , , , , , , , , , ,   |           |                                                                                                                                           |
| Overall length (stowed)                 | 19        | 4.89 m                                                                                                                                    |
| Overall height (stowed)                 | h18 ***   | 2.94 m                                                                                                                                    |
| Counterweight offset (turret at 90°)    | a7        | 0.19 m                                                                                                                                    |
| External turning radius                 | Wa3       | 4.03 m                                                                                                                                    |
| Ground clearance at centre of wheelbase | m2        | 0.40 m                                                                                                                                    |
| Wheelbase                               | у         | 2.20 m                                                                                                                                    |
| Performances                            |           | 5 km/h                                                                                                                                    |
| Drive speed - stowed                    |           |                                                                                                                                           |
| Drive speed - raised                    |           | 1 km/h                                                                                                                                    |
| Gradeability                            |           | 45 %                                                                                                                                      |
| Permissible leveling                    |           | 5 °                                                                                                                                       |
| Wheels                                  |           | 5 (1)                                                                                                                                     |
| Tires type                              |           | Foam-filled                                                                                                                               |
| Drive wheels (front / rear)             |           | 2 / 2                                                                                                                                     |
| Steering wheels (front / rear)          |           | 2/2                                                                                                                                       |
| Braking wheels (front / rear)           |           | 0 / 2                                                                                                                                     |
| Engine/Battery                          |           | W. L                                                                                                                                      |
| Engine brand / model                    |           | Kubota - D1105-E4B                                                                                                                        |
| Engine norm                             |           | Stage V                                                                                                                                   |
| I.C. Engine power rating / Power        |           | 24.50 Hp / 18.50 kW                                                                                                                       |
| Miscellaneous                           |           |                                                                                                                                           |
| Ground Pressure                         |           | 11.60 dan/cm2                                                                                                                             |
| Hydraulic Pressure                      |           | 340 bar                                                                                                                                   |
| Hydraulic tank capacity                 |           | 54.20 l                                                                                                                                   |
| Fuel tank                               |           | 52 I                                                                                                                                      |
| Noise to environment (LwA)              |           | < 105 dB                                                                                                                                  |
| Vibration on hands/arms                 |           | < 0.50 m/s²                                                                                                                               |
| Daily consumption **                    |           | 4.51 l                                                                                                                                    |
| Standards compliance                    |           |                                                                                                                                           |
| This machine is in compliance with:     |           | European directives: 2006/42/EC- Machinery<br>(revised EN280-1:2022) - 2004/108/EC (EMC) - EMC<br>according to EN 12895 / 2015 +A1 / 2019 |