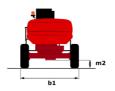

# 160 ATJ+ RC

| Capacities                              |           | Metric                                                                                                                                    |
|-----------------------------------------|-----------|-------------------------------------------------------------------------------------------------------------------------------------------|
| Working height                          | h21       | 16.21 m                                                                                                                                   |
| Platform height                         | h7        | 14.21 m                                                                                                                                   |
| Maximum outreach                        |           | 8.52 m                                                                                                                                    |
| Overhang                                |           | 7.39 m                                                                                                                                    |
| Pendular arm rotation (top / bottom)    |           | +66.50 ° / -65.80 °                                                                                                                       |
| Platform capacity                       | 0         | 408 kg                                                                                                                                    |
| Turret rotation                         | ų.        | 360 °                                                                                                                                     |
| Platform rotation (right / left)        |           | 90 ° / 90 °                                                                                                                               |
| Number of people (indoor / outdoor)     |           | 3 / 3                                                                                                                                     |
| Weight and dimensions                   |           | 373                                                                                                                                       |
| Platform weight*                        |           | 7500 kg                                                                                                                                   |
| Platform dimensions (length x width)    | lp / ep   | 2.30 m x 0.90 m                                                                                                                           |
| Floor height (access)                   | h20       | 0.38 m                                                                                                                                    |
| Overall length                          | l1        | 7.09 m                                                                                                                                    |
| •                                       |           |                                                                                                                                           |
| Overall width Overall height            | b1<br>h17 | 2.38 m<br>2.47 m                                                                                                                          |
| , , , , , , , , , , , , , , , , , , ,   |           |                                                                                                                                           |
| Overall length (stowed)                 | 19        | 4.89 m                                                                                                                                    |
| Overall height (stowed)                 | h18 ***   | 2.94 m                                                                                                                                    |
| Counterweight offset (turret at 90°)    | a7        | 0.19 m                                                                                                                                    |
| External turning radius                 | Wa3       | 4.03 m                                                                                                                                    |
| Ground clearance at centre of wheelbase | m2        | 0.40 m                                                                                                                                    |
| Wheelbase                               | у         | 2.20 m                                                                                                                                    |
| Performances                            |           | 5 km/h                                                                                                                                    |
| Drive speed - stowed                    |           |                                                                                                                                           |
| Drive speed - raised                    |           | 1 km/h                                                                                                                                    |
| Gradeability                            |           | 45 %                                                                                                                                      |
| Permissible leveling                    |           | 5 °                                                                                                                                       |
| Wheels                                  |           | 5 (1)                                                                                                                                     |
| Tires type                              |           | Foam-filled                                                                                                                               |
| Drive wheels (front / rear)             |           | 2 / 2                                                                                                                                     |
| Steering wheels (front / rear)          |           | 2/2                                                                                                                                       |
| Braking wheels (front / rear)           |           | 0 / 2                                                                                                                                     |
| Engine/Battery                          |           | W. L                                                                                                                                      |
| Engine brand / model                    |           | Kubota - D1105-E4B                                                                                                                        |
| Engine norm                             |           | Stage V                                                                                                                                   |
| I.C. Engine power rating / Power        |           | 24.50 Hp / 18.50 kW                                                                                                                       |
| Miscellaneous                           |           |                                                                                                                                           |
| Ground Pressure                         |           | 11.60 dan/cm2                                                                                                                             |
| Hydraulic Pressure                      |           | 340 bar                                                                                                                                   |
| Hydraulic tank capacity                 |           | 54.20 l                                                                                                                                   |
| Fuel tank                               |           | 52 I                                                                                                                                      |
| Noise to environment (LwA)              |           | < 105 dB                                                                                                                                  |
| Vibration on hands/arms                 |           | < 0.50 m/s²                                                                                                                               |
| Daily consumption **                    |           | 4.51 l                                                                                                                                    |
| Standards compliance                    |           |                                                                                                                                           |
| This machine is in compliance with:     |           | European directives: 2006/42/EC- Machinery<br>(revised EN280-1:2022) - 2004/108/EC (EMC) - EMC<br>according to EN 12895 / 2015 +A1 / 2019 |