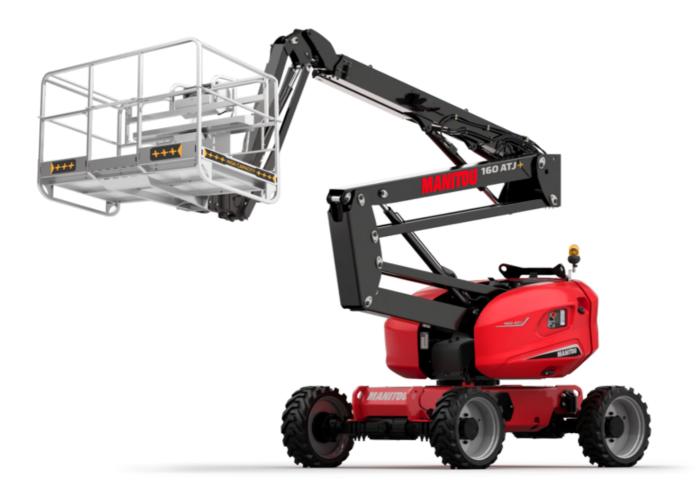

Technical sheet:

# 160 ATJ+ RC

| Capacities                              |           | Metric                                                                                                                                    |
|-----------------------------------------|-----------|-------------------------------------------------------------------------------------------------------------------------------------------|
| Working height                          | h21       | 16.21 m                                                                                                                                   |
| Platform height                         | h7        | 14.21 m                                                                                                                                   |
| Maximum outreach                        |           | 8.52 m                                                                                                                                    |
| Overhang                                |           | 7.39 m                                                                                                                                    |
| Pendular arm rotation (top / bottom)    |           | +66.50 ° / -65.80 °                                                                                                                       |
| Platform capacity                       | 0         | 408 kg                                                                                                                                    |
| Turret rotation                         | ų.        | 360 °                                                                                                                                     |
| Platform rotation (right / left)        |           | 90 ° / 90 °                                                                                                                               |
| Number of people (indoor / outdoor)     |           | 3 / 3                                                                                                                                     |
| Weight and dimensions                   |           | 373                                                                                                                                       |
| Platform weight*                        |           | 7500 kg                                                                                                                                   |
| Platform dimensions (length x width)    | lp / ep   | 2.30 m x 0.90 m                                                                                                                           |
| Floor height (access)                   | h20       | 0.38 m                                                                                                                                    |
| Overall length                          | l1        | 7.09 m                                                                                                                                    |
| •                                       |           |                                                                                                                                           |
| Overall width Overall height            | b1<br>h17 | 2.38 m<br>2.47 m                                                                                                                          |
| , , , , , , , , , , , , , , , , , , ,   |           |                                                                                                                                           |
| Overall length (stowed)                 | 19        | 4.89 m                                                                                                                                    |
| Overall height (stowed)                 | h18 ***   | 2.94 m                                                                                                                                    |
| Counterweight offset (turret at 90°)    | a7        | 0.19 m                                                                                                                                    |
| External turning radius                 | Wa3       | 4.03 m                                                                                                                                    |
| Ground clearance at centre of wheelbase | m2        | 0.40 m                                                                                                                                    |
| Wheelbase                               | у         | 2.20 m                                                                                                                                    |
| Performances                            |           | 5 km/h                                                                                                                                    |
| Drive speed - stowed                    |           |                                                                                                                                           |
| Drive speed - raised                    |           | 1 km/h                                                                                                                                    |
| Gradeability                            |           | 45 %                                                                                                                                      |
| Permissible leveling                    |           | 5 °                                                                                                                                       |
| Wheels                                  |           | 5 (1)                                                                                                                                     |
| Tires type                              |           | Foam-filled                                                                                                                               |
| Drive wheels (front / rear)             |           | 2 / 2                                                                                                                                     |
| Steering wheels (front / rear)          |           | 2/2                                                                                                                                       |
| Braking wheels (front / rear)           |           | 0 / 2                                                                                                                                     |
| Engine/Battery                          |           | W. L                                                                                                                                      |
| Engine brand / model                    |           | Kubota - D1105-E4B                                                                                                                        |
| Engine norm                             |           | Stage V                                                                                                                                   |
| I.C. Engine power rating / Power        |           | 24.50 Hp / 18.50 kW                                                                                                                       |
| Miscellaneous                           |           |                                                                                                                                           |
| Ground Pressure                         |           | 11.60 dan/cm2                                                                                                                             |
| Hydraulic Pressure                      |           | 340 bar                                                                                                                                   |
| Hydraulic tank capacity                 |           | 54.20 l                                                                                                                                   |
| Fuel tank                               |           | 52 I                                                                                                                                      |
| Noise to environment (LwA)              |           | < 105 dB                                                                                                                                  |
| Vibration on hands/arms                 |           | < 0.50 m/s²                                                                                                                               |
| Daily consumption **                    |           | 4.51 l                                                                                                                                    |
| Standards compliance                    |           |                                                                                                                                           |
| This machine is in compliance with:     |           | European directives: 2006/42/EC- Machinery<br>(revised EN280-1:2022) - 2004/108/EC (EMC) - EMC<br>according to EN 12895 / 2015 +A1 / 2019 |