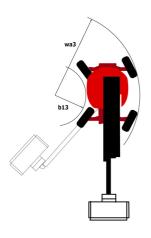

# 160 ATJ+ RC

| Capacities                              |           | Metric                                                                                                                                    |
|-----------------------------------------|-----------|-------------------------------------------------------------------------------------------------------------------------------------------|
| Working height                          | h21       | 16.21 m                                                                                                                                   |
| Platform height                         | h7        | 14.21 m                                                                                                                                   |
| Maximum outreach                        |           | 8.52 m                                                                                                                                    |
| Overhang                                |           | 7.39 m                                                                                                                                    |
| Pendular arm rotation (top / bottom)    |           | +66.50 ° / -65.80 °                                                                                                                       |
| Platform capacity                       | 0         | 408 kg                                                                                                                                    |
| Turret rotation                         | ų.        | 360 °                                                                                                                                     |
| Platform rotation (right / left)        |           | 90 ° / 90 °                                                                                                                               |
| Number of people (indoor / outdoor)     |           | 3 / 3                                                                                                                                     |
| Weight and dimensions                   |           | 373                                                                                                                                       |
| Platform weight*                        |           | 7500 kg                                                                                                                                   |
| Platform dimensions (length x width)    | lp / ep   | 2.30 m x 0.90 m                                                                                                                           |
| Floor height (access)                   | h20       | 0.38 m                                                                                                                                    |
| Overall length                          | l1        | 7.09 m                                                                                                                                    |
| •                                       |           |                                                                                                                                           |
| Overall width Overall height            | b1<br>h17 | 2.38 m<br>2.47 m                                                                                                                          |
| , , , , , , , , , , , , , , , , , , ,   |           |                                                                                                                                           |
| Overall length (stowed)                 | 19        | 4.89 m                                                                                                                                    |
| Overall height (stowed)                 | h18 ***   | 2.94 m                                                                                                                                    |
| Counterweight offset (turret at 90°)    | a7        | 0.19 m                                                                                                                                    |
| External turning radius                 | Wa3       | 4.03 m                                                                                                                                    |
| Ground clearance at centre of wheelbase | m2        | 0.40 m                                                                                                                                    |
| Wheelbase                               | у         | 2.20 m                                                                                                                                    |
| Performances                            |           | 5 km/h                                                                                                                                    |
| Drive speed - stowed                    |           |                                                                                                                                           |
| Drive speed - raised                    |           | 1 km/h                                                                                                                                    |
| Gradeability                            |           | 45 %                                                                                                                                      |
| Permissible leveling                    |           | 5 °                                                                                                                                       |
| Wheels                                  |           | 5 (1)                                                                                                                                     |
| Tires type                              |           | Foam-filled                                                                                                                               |
| Drive wheels (front / rear)             |           | 2 / 2                                                                                                                                     |
| Steering wheels (front / rear)          |           | 2/2                                                                                                                                       |
| Braking wheels (front / rear)           |           | 0 / 2                                                                                                                                     |
| Engine/Battery                          |           | W. L                                                                                                                                      |
| Engine brand / model                    |           | Kubota - D1105-E4B                                                                                                                        |
| Engine norm                             |           | Stage V                                                                                                                                   |
| I.C. Engine power rating / Power        |           | 24.50 Hp / 18.50 kW                                                                                                                       |
| Miscellaneous                           |           |                                                                                                                                           |
| Ground Pressure                         |           | 11.60 dan/cm2                                                                                                                             |
| Hydraulic Pressure                      |           | 340 bar                                                                                                                                   |
| Hydraulic tank capacity                 |           | 54.20 l                                                                                                                                   |
| Fuel tank                               |           | 52 I                                                                                                                                      |
| Noise to environment (LwA)              |           | < 105 dB                                                                                                                                  |
| Vibration on hands/arms                 |           | < 0.50 m/s²                                                                                                                               |
| Daily consumption **                    |           | 4.51 l                                                                                                                                    |
| Standards compliance                    |           |                                                                                                                                           |
| This machine is in compliance with:     |           | European directives: 2006/42/EC- Machinery<br>(revised EN280-1:2022) - 2004/108/EC (EMC) - EMC<br>according to EN 12895 / 2015 +A1 / 2019 |