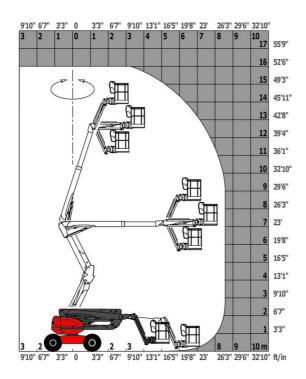

## 160 ATJ+ RC - Load chart

### Load Chart for MEWP Metric

160 ATJ+ RC - Dimensional drawing