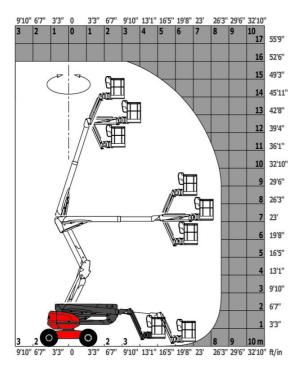

### 160 ATJ+ RC - Load chart

#### Load Chart for MEWP Metric

160 ATJ+ RC - Dimensional drawing