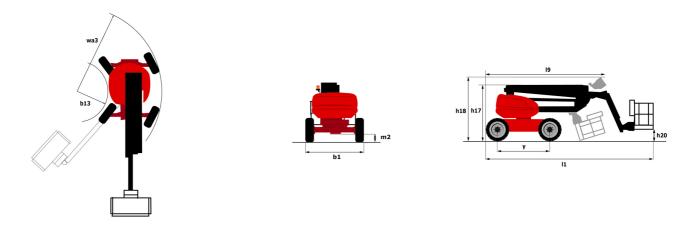

#### 160ATJ+ RC Created on September 9, 2025 at 7:02 PM UTC

| Capacities                                               |         | Metric                                                                                                                                   |
|----------------------------------------------------------|---------|------------------------------------------------------------------------------------------------------------------------------------------|
| Working height                                           | h21     | 16.21 m                                                                                                                                  |
| Platform height                                          | h7      | 14.21 m                                                                                                                                  |
| Maximum outreach                                         |         | 8.52 m                                                                                                                                   |
| Overhang                                                 |         | 7.39 m                                                                                                                                   |
| Pendular arm rotation (top / bottom)                     |         | +66.50 ° / -65.80 °                                                                                                                      |
| Platform capacity                                        | Q       | 408 kg                                                                                                                                   |
| Turret rotation                                          |         | 360 °                                                                                                                                    |
| Platform rotation (right / left)                         |         | 90 ° / 90 °                                                                                                                              |
| Number of people (indoor / outdoor)                      |         | 3 / 3                                                                                                                                    |
| Weight and dimensions                                    |         |                                                                                                                                          |
| Platform weight*                                         |         | 7500 kg                                                                                                                                  |
| Platform dimensions (length x width)                     | lp / ep | 2.30 m x 0.90 m                                                                                                                          |
| Floor height (access)                                    | h20     | 0.38 m                                                                                                                                   |
| Overall length                                           | 11      | 7.09 m                                                                                                                                   |
| Overall width                                            | b1      | 2.38 m                                                                                                                                   |
| Overall height                                           | h17     | 2.47 m                                                                                                                                   |
| Overall length (stowed)                                  | 19      | 4.89 m                                                                                                                                   |
| Overall height (stowed)                                  | h18 *** | 2.94 m                                                                                                                                   |
| Counterweight offset (turret at 90Ű)                     | а7      | 0.19 m                                                                                                                                   |
| External turning radius                                  | Wa3     | 4.03 m                                                                                                                                   |
| Ground clearance at centre of wheelbase                  | m2      | 0.40 m                                                                                                                                   |
| Wheelbase                                                | v       | 2.20 m                                                                                                                                   |
| Performances                                             |         |                                                                                                                                          |
| Drive speed - stowed                                     |         | 5 km/h                                                                                                                                   |
| Drive speed - raised                                     |         | 1 km/h                                                                                                                                   |
| Gradeability                                             |         | 45 %                                                                                                                                     |
| Permissible leveling                                     |         | 5 °                                                                                                                                      |
| Wheels                                                   |         |                                                                                                                                          |
| Tires type                                               |         | Foam-filled                                                                                                                              |
| Drive wheels (front / rear)                              |         | 2/2                                                                                                                                      |
| Steering wheels (front / rear)                           |         | 2/2                                                                                                                                      |
| Braking wheels (front / rear)                            |         | 0 / 2                                                                                                                                    |
| Engine/Battery                                           |         | ., -                                                                                                                                     |
| Engine brand / model                                     |         | Kubota - D1105-E4B                                                                                                                       |
| Engine norm                                              |         | Stage V                                                                                                                                  |
| I.C. Engine power rating / Power                         |         | 24.50 Hp / 18.50 kW                                                                                                                      |
| Miscellaneous                                            |         | 2.100 1.0 / 10.00 1.1                                                                                                                    |
| Ground Pressure                                          |         | 11.60 dan/cm2                                                                                                                            |
| Hydraulic Pressure                                       |         | 340 bar                                                                                                                                  |
| Hydraulic tank capacity                                  |         | 54.20 l                                                                                                                                  |
| Fuel tank                                                |         | 52                                                                                                                                       |
| Noise to environment (LwA)                               |         | 32 1 4 105 dB                                                                                                                            |
| Vibration on hands/arms                                  |         | < 105 dB<br>< 0.50 m/s <sup>2</sup>                                                                                                      |
|                                                          |         | 4.51 l                                                                                                                                   |
| Daily consumption ** Standards compliance                |         | 4.011                                                                                                                                    |
| Standards compliance This machine is in compliance with: | (1      | European directives: 2006/42/EC- Machinery<br>revised EN280-1:2022) - 2004/108/EC (EMC) - EMC<br>according to EN 12895 / 2015 +A1 / 2019 |

#### Load Chart for MEWP Metric

160 ATJ+ RC - Dimensional drawing