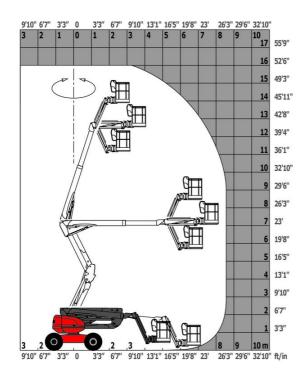

|               | European directives: 2006/42/EC- Machinery<br>(revised EN280-1:2022) - 2004/108/EC (EMC) - EMC<br>according to EN 12895 / 2015 +A1 / 2019 |

<sup>\*</sup>Varies according to options and standards of the country to which the machine is delivered

## 160 ATJ+ RC - Load chart

### Load Chart for MEWP Metric



160 ATJ+ RC - Dimensional drawing







# **Equipment**

#### Standard

230V Predisposition

4 simultaneous movements

4 wheel drive

4 wheel steer with crab mode

Audible alarm and illuminated indicator lamp (leveling, overload, lowering)

Backup electrical pump

CAN bus technology

Continuous turret rotation

Dead man pedal

Differential locking on rear axle

Easy Link with 2 year Service

Easy fast slinging system

Engine compartment with key lock

Front axle with limited slip

Fuel gauge with low level indicator

Heavy-duty painted basket 2.30 m

Horn in the platform

Hour meter

Integrated diagnostic assistance

LED rotating beacon

Large basket with three entries

Large color screen on turret

Leveling unlocking

Management via engine speed bearing

Oscillating front axle

Seconda