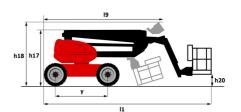

|               | European directives: 2006/42/EC- Machinery<br>(revised EN280-1:2022) - 2004/108/EC (EMC) - EMC<br>according to EN 12895 / 2015 +A1 / 2019 |

<sup>\*</sup>Varies according to options and standards of the country to which the machine is delivered

## 160 ATJ+ RC - Load chart

### Load Chart for MEWP Metric



160 ATJ+ RC - Dimensional drawing







# **Equipment**

#### Standard

230V Predisposition

4 simultaneous movements

4 wheel drive

4 wheel steer with crab mode

Audible alarm and illuminated indicator lamp (leveling, overload, lowering)

Backup electrical pump

CAN bus technology

Continuous turret rotation

Dead man pedal

Differential locking on rear axle

Easy Link with 2 year Service

Easy fast slinging system

Engine compartment with key lock

Front axle with limited slip

Fuel gauge with low level indicator

Heavy-duty painted basket 2.30 m

Horn in the platform

Hour meter

Integrated diagnostic assistance

LED rotating beacon

Large basket with three entries

Large color screen on turret

Leveling unlocking

Management via engine speed bearing

Oscillating front axle

Secondary Protection System (SPS)

Stop & Go sys