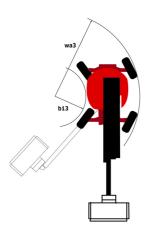

|               | European directives: 2006/42/EC- Machinery<br>(revised EN280-1:2022) - 2004/108/EC (EMC) - EMC<br>according to EN 12895 / 2015 +A1 / 2019 |

<sup>\*</sup>Varies according to options and standards of the country to which the machine is delivered

## 160 ATJ+ RC - Load chart

### Load Chart for MEWP Metric



160 ATJ+ RC - Dimensional drawing







# **Equipment**

#### Standard

230V Predisposition

4 simultaneous movements

4 wheel drive

4 wheel steer with crab mode

Audible alarm and illuminated indicator lamp (leveling, overload, lowering)

Backup electrical pump

CAN bus technology

Continuous turret rotation

Dead man pedal

Differential locking on rear axle

Easy Link with 2 year Service

Easy fast slinging system

Engine compartment with key lock

Front axle with limited slip

Fuel gauge with low level indicator

Heavy-duty painted basket 2.30 m

Horn in the platform

Hour meter

Integrated diagnostic assistance

LED rotating beacon

Large basket with three entries

Large color screen on turret

Leveling unlocking

Management via engine speed bearing

Oscillating front axle

Secondary Protection System (SPS)

Stop & Go