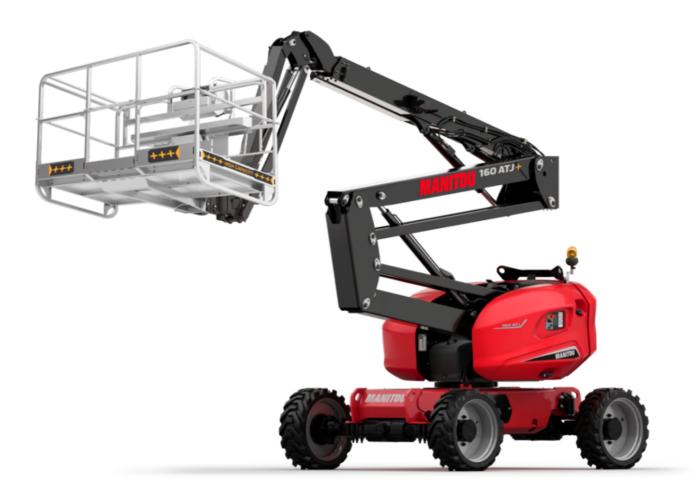

Technical sheet:

# 160 ATJ+ RC





|