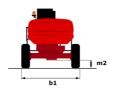

|               | European directives: 2006/42/EC- Machinery<br>(revised EN280-1:2022) - 2004/108/EC (EMC) - EMC<br>according to EN 12895 / 2015 +A1 / 2019 |

<sup>\*</sup>Varies according to options and standards of the country to which the machine is delivered

## 160 ATJ+ RC - Load chart

### Load Chart for MEWP Metric



160 ATJ+ RC - Dimensional drawing







# **Equipment**

#### Standard

230V Predisposition

4 simultaneous movements

4 wheel drive

4 wheel steer with crab mode

Audible alarm and illuminated indicator lamp (leveling, overload, lowering)

Backup electrical pump

CAN bus technology

Continuous turret rotation

Dead man pedal

Differential locking on rear axle

Easy Link with 2 year Service

Easy fast slinging system

Engine compartment with key lock

Front axle with limited slip

Fuel gauge with low level indicator

Heavy-duty painted basket 2.30 m

Horn in the platform

Hour meter

Integrated diagnostic assistance

LED rotating beacon

Large basket with three entries

Large color screen on turret

Leveling unlocking

Management via engine speed bearing

Oscillating front axle

Secondary Protection System (SPS)

Stop & Go s