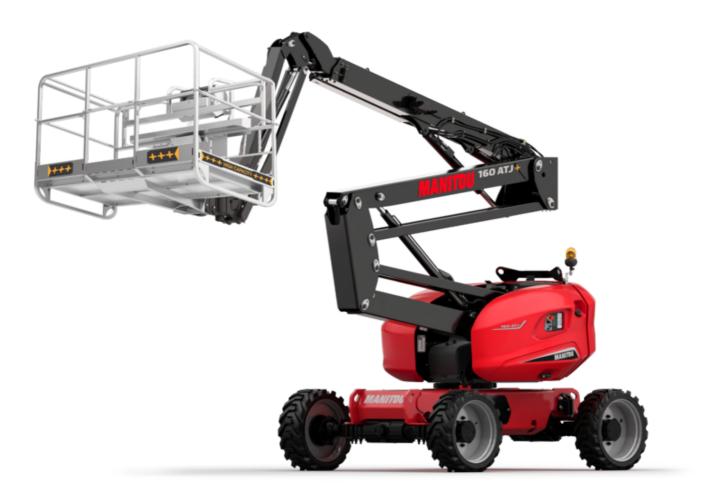

Technical sheet :

## 160 ATJ+ RC

|                                                           | <b>160 ATJ+ RC</b> Crea | ted on July 30, 2025 at 6:33 AM UTC                                                                                |
|-----------------------------------------------------------|-------------------------|--------------------------------------------------------------------------------------------------------------------|
| Capacities                                                |                         | Metric                                                                                                             |
| Working height                                            | h21                     | 16.21 m                                                                                                            |
| Platform height                                           | h7                      | 14.21 m                                                                                                            |
| Maximum outreach                                          |                         | 8.52 m                                                                                                             |
| Overhang                                                  |                         | 7.39 m                                                                                                             |
| Pendular arm rotation (top / bottom)                      |                         | +66.50 ° / -65.80 °                                                                                                |
| Platform capacity                                         | Q                       | 408 kg                                                                                                             |
| Turret rotation                                           | ų                       | 360 °                                                                                                              |
| Platform rotation (right / left)                          |                         | 90 ° / 90 °                                                                                                        |
|                                                           |                         | 3/3                                                                                                                |
| Number of people (indoor / outdoor) Weight and dimensions |                         | 3/3                                                                                                                |
| •                                                         |                         | 7500 kg                                                                                                            |
| Platform weight*                                          | la Lee                  | -                                                                                                                  |
| Platform dimensions (length x width)                      | lp / ep                 | 2.30 m x 0.90 m                                                                                                    |
| Floor height (access)                                     | h20                     | 0.38 m                                                                                                             |
| Overall length                                            | 1                       | 7.09 m                                                                                                             |
| Overall width                                             | b1                      | 2.38 m                                                                                                             |
| Overall height                                            | h17                     | 2.47 m                                                                                                             |
| Overall length (stowed)                                   | 19                      | 4.89 m                                                                                                             |
| Overall height (stowed)                                   | h18 ***                 | 2.94 m                                                                                                             |
| Counterweight offset (turret at 90Ű)                      | а7                      | 0.19 m                                                                                                             |
| External turning radius                                   | Wa3                     | 4.03 m                                                                                                             |
| Ground clearance at centre of wheelbase                   | m2                      | 0.40 m                                                                                                             |
| Wheelbase                                                 | у                       | 2.20 m                                                                                                             |
| Performances                                              |                         |                                                                                                                    |
| Drive speed - stowed                                      |                         | 5 km/h                                                                                                             |
| Drive speed - raised                                      |                         | 1 km/h                                                                                                             |
| Gradeability                                              |                         | 45 %                                                                                                               |
| Permissible leveling                                      |                         | 5 °                                                                                                                |
| Wheels                                                    |                         |                                                                                                                    |
| Tires type                                                |                         | Foam-filled                                                                                                        |
| Drive wheels (front / rear)                               |                         | 2 / 2                                                                                                              |
| Steering wheels (front / rear)                            |                         | 2/2                                                                                                                |
| Braking wheels (front / rear)                             |                         | 0 / 2                                                                                                              |
| Engine/Battery                                            |                         |                                                                                                                    |
| Engine brand / model                                      |                         | Kubota - D1105-E4B                                                                                                 |
| Engine norm                                               |                         | Stage V                                                                                                            |
| I.C. Engine power rating / Power                          |                         | 24.50 Hp / 18.50 kW                                                                                                |
| Miscellaneous                                             |                         |                                                                                                                    |
| Ground Pressure                                           |                         | 11.60 dan/cm2                                                                                                      |
| Hydraulic Pressure                                        |                         | 340 bar                                                                                                            |
| Hydraulic tank capacity                                   |                         | 54.20 1                                                                                                            |
| Fuel tank                                                 |                         | 52 1                                                                                                               |
| Noise to environment (LwA)                                |                         | < 105 dB                                                                                                           |
| Vibration on hands/arms                                   |                         | < 0.50 m/s <sup>2</sup>                                                                                            |
| Daily consumption **                                      |                         | 4.51 l                                                                                                             |
| Standards compliance                                      |                         |                                                                                                                    |
| This machine is in compliance with:                       | E<br>(re                | uropean directives: 2006/42/EC- Machinery<br>vised EN280-1:2022) - 2004/108/EC (EMC) -<br>2006/95/EC (Low voltage) |