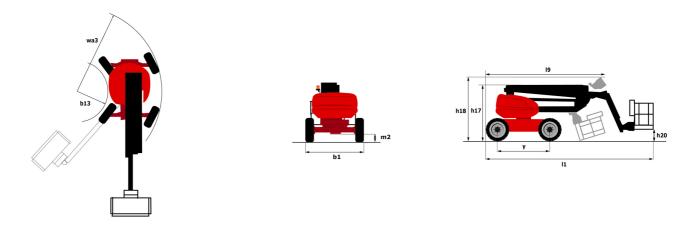

## Load Chart for MEWP Metric

160 ATJ+ RC - Dimensional drawing

## 160 ATJ+ RC

|                                                           | <b>160 ATJ+ RC</b> Crea | ted on July 30, 2025 at 6:33 AM UTC                                                                                |
|-----------------------------------------------------------|-------------------------|--------------------------------------------------------------------------------------------------------------------|
| Capacities                                                |                         | Metric                                                                                                             |
| Working height                                            | h21                     | 16.21 m                                                                                                            |
| Platform height                                           | h7                      | 14.21 m                                                                                                            |
| Maximum outreach                                          |                         | 8.52 m                                                                                                             |
| Overhang                                                  |                         | 7.39 m                                                                                                             |
| Pendular arm rotation (top / bottom)                      |                         | +66.50 ° / -65.80 °                                                                                                |
| Platform capacity                                         | Q                       | 408 kg                                                                                                             |
| Turret rotation                                           | ų                       | 360 °                                                                                                              |
| Platform rotation (right / left)                          |                         | 90 ° / 90 °                                                                                                        |
|                                                           |                         | 3/3                                                                                                                |
| Number of people (indoor / outdoor) Weight and dimensions |                         | 3/3                                                                                                                |
| •                                                         |                         | 7500 kg                                                                                                            |
| Platform weight*                                          | la Lee                  | -                                                                                                                  |
| Platform dimensions (length x width)                      | lp / ep                 | 2.30 m x 0.90 m                                                                                                    |
| Floor height (access)                                     | h20                     | 0.38 m                                                                                                             |
| Overall length                                            | 1                       | 7.09 m                                                                                                             |
| Overall width                                             | b1                      | 2.38 m                                                                                                             |
| Overall height                                            | h17                     | 2.47 m                                                                                                             |
| Overall length (stowed)                                   | 19                      | 4.89 m                                                                                                             |
| Overall height (stowed)                                   | h18 ***                 | 2.94 m                                                                                                             |
| Counterweight offset (turret at 90Ű)                      | а7                      | 0.19 m                                                                                                             |
| External turning radius                                   | Wa3                     | 4.03 m                                                                                                             |
| Ground clearance at centre of wheelbase                   | m2                      | 0.40 m                                                                                                             |
| Wheelbase                                                 | у                       | 2.20 m                                                                                                             |
| Performances                                              |                         |                                                                                                                    |
| Drive speed - stowed                                      |                         | 5 km/h                                                                                                             |
| Drive speed - raised                                      |                         | 1 km/h                                                                                                             |
| Gradeability                                              |                         | 45 %                                                                                                               |
| Permissible leveling                                      |                         | 5 °                                                                                                                |
| Wheels                                                    |                         |                                                                                                                    |
| Tires type                                                |                         | Foam-filled                                                                                                        |
| Drive wheels (front / rear)                               |                         | 2 / 2                                                                                                              |
| Steering wheels (front / rear)                            |                         | 2/2                                                                                                                |
| Braking wheels (front / rear)                             |                         | 0 / 2                                                                                                              |
| Engine/Battery                                            |                         |                                                                                                                    |
| Engine brand / model                                      |                         | Kubota - D1105-E4B                                                                                                 |
| Engine norm                                               |                         | Stage V                                                                                                            |
| I.C. Engine power rating / Power                          |                         | 24.50 Hp / 18.50 kW                                                                                                |
| Miscellaneous                                             |                         |                                                                                                                    |
| Ground Pressure                                           |                         | 11.60 dan/cm2                                                                                                      |
| Hydraulic Pressure                                        |                         | 340 bar                                                                                                            |
| Hydraulic tank capacity                                   |                         | 54.20 1                                                                                                            |
| Fuel tank                                                 |                         | 52 1                                                                                                               |
| Noise to environment (LwA)                                |                         | < 105 dB                                                                                                           |
| Vibration on hands/arms                                   |                         | < 0.50 m/s <sup>2</sup>                                                                                            |
| Daily consumption **                                      |                         | 4.51 l                                                                                                             |
| Standards compliance                                      |                         |                                                                                                                    |
| This machine is in compliance with:                       | E<br>(re                | uropean directives: 2006/42/EC- Machinery<br>vised EN280-1:2022) - 2004/108/EC (EMC) -<br>2006/95/EC (Low voltage) |