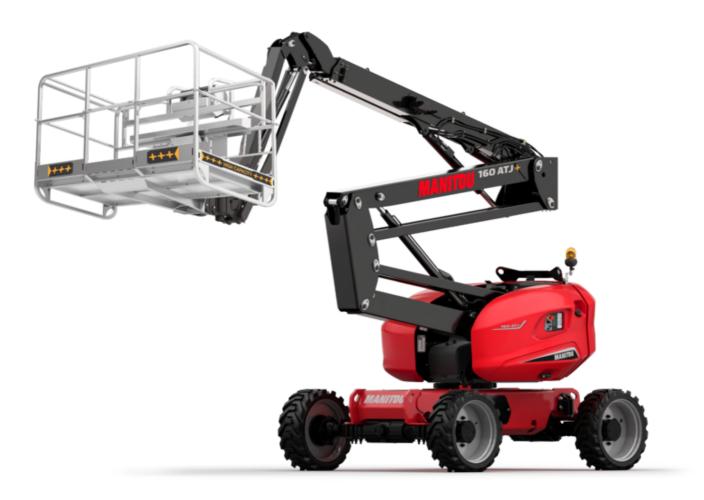

# 160 ATJ+ RC

#### 160ATJ+ RC Created on September 13, 2025 at 2:08 AM UTC

| Capacities                              |         | Metric                                                                                                                                    |
|-----------------------------------------|---------|-------------------------------------------------------------------------------------------------------------------------------------------|
| Working height                          | h21     | 16.21 m                                                                                                                                   |
| Platform height                         | h7      | 14.21 m                                                                                                                                   |
| Maximum outreach                        |         | 8.52 m                                                                                                                                    |
| Overhang                                |         | 7.39 m                                                                                                                                    |
| Pendular arm rotation (top / bottom)    |         | +66.50 ° / -65.80 °                                                                                                                       |
| Platform capacity                       | Q       | 408 kg                                                                                                                                    |
| Turret rotation                         |         | 360 °                                                                                                                                     |
| Platform rotation (right / left)        |         | 90 ° / 90 °                                                                                                                               |
| Number of people (indoor / outdoor)     |         | 3 / 3                                                                                                                                     |
| Weight and dimensions                   |         |                                                                                                                                           |
| Platform weight*                        |         | 7500 kg                                                                                                                                   |
| Platform dimensions (length x width)    | lp / ep | 2.30 m x 0.90 m                                                                                                                           |
| Floor height (access)                   | h20     | 0.38 m                                                                                                                                    |
| Overall length                          | 11      | 7.09 m                                                                                                                                    |
| Overall width                           | b1      | 2.38 m                                                                                                                                    |
| Overall height                          | h17     | 2.47 m                                                                                                                                    |
| Overall length (stowed)                 | 19      | 4.89 m                                                                                                                                    |
| Overall height (stowed)                 | h18 *** | 2.94 m                                                                                                                                    |
| Counterweight offset (turret at 90°)    | a7      | 0.19 m                                                                                                                                    |
| External turning radius                 | Wa3     | 4.03 m                                                                                                                                    |
| Ground clearance at centre of wheelbase | m2      | 0.40 m                                                                                                                                    |
| Wheelbase                               |         | 2.20 m                                                                                                                                    |
| Performances                            | у       | 2.20 111                                                                                                                                  |
| Drive speed - stowed                    |         | 5 km/h                                                                                                                                    |
| •                                       |         | 1 km/h                                                                                                                                    |
| Drive speed - raised                    |         |                                                                                                                                           |
| Gradeability                            |         | 45 %                                                                                                                                      |
| Permissible leveling                    |         | 5 °                                                                                                                                       |
| Wheels                                  |         |                                                                                                                                           |
| Tires type                              |         | Foam-filled                                                                                                                               |
| Drive wheels (front / rear)             |         | 2/2                                                                                                                                       |
| Steering wheels (front / rear)          |         | 2/2                                                                                                                                       |
| Braking wheels (front / rear)           |         | 0 / 2                                                                                                                                     |
| Engine/Battery                          |         |                                                                                                                                           |
| Engine brand / model                    |         | Kubota - D1105-E4B                                                                                                                        |
| Engine norm                             |         | Stage V                                                                                                                                   |
| I.C. Engine power rating / Power        |         | 24.50 Hp / 18.50 kW                                                                                                                       |
| Miscellaneous                           |         |                                                                                                                                           |
| Ground Pressure                         |         | 11.60 dan/cm2                                                                                                                             |
| Hydraulic Pressure                      |         | 340 bar                                                                                                                                   |
| Hydraulic tank capacity                 |         | 54.20 l                                                                                                                                   |
| Fuel tank                               |         | 52 I                                                                                                                                      |
| Noise to environment (LwA)              |         | < 105 dB                                                                                                                                  |
| Vibration on hands/arms                 |         | < 0.50 m/s²                                                                                                                               |
| Daily consumption **                    |         | 4.51 l                                                                                                                                    |
| Standards compliance                    |         |                                                                                                                                           |
| This machine is in compliance with:     |         | European directives: 2006/42/EC- Machinery<br>(revised EN280-1:2022) - 2004/108/EC (EMC) - EMC<br>according to EN 12895 / 2015 +A1 / 2019 |