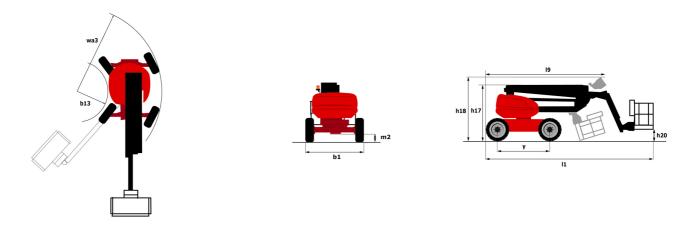

### Load Chart for MEWP Metric

160 ATJ+ RC - Dimensional drawing

#### 160ATJ+ RC Created on September 13, 2025 at 2:08 AM UTC

| Capacities                              |         | Metric                                                                                                                                    |
|-----------------------------------------|---------|-------------------------------------------------------------------------------------------------------------------------------------------|
| Working height                          | h21     | 16.21 m                                                                                                                                   |
| Platform height                         | h7      | 14.21 m                                                                                                                                   |
| Maximum outreach                        |         | 8.52 m                                                                                                                                    |
| Overhang                                |         | 7.39 m                                                                                                                                    |
| Pendular arm rotation (top / bottom)    |         | +66.50 ° / -65.80 °                                                                                                                       |
| Platform capacity                       | Q       | 408 kg                                                                                                                                    |
| Turret rotation                         |         | 360 °                                                                                                                                     |
| Platform rotation (right / left)        |         | 90 ° / 90 °                                                                                                                               |
| Number of people (indoor / outdoor)     |         | 3 / 3                                                                                                                                     |
| Weight and dimensions                   |         |                                                                                                                                           |
| Platform weight*                        |         | 7500 kg                                                                                                                                   |
| Platform dimensions (length x width)    | lp / ep | 2.30 m x 0.90 m                                                                                                                           |
| Floor height (access)                   | h20     | 0.38 m                                                                                                                                    |
| Overall length                          | 11      | 7.09 m                                                                                                                                    |
| Overall width                           | b1      | 2.38 m                                                                                                                                    |
| Overall height                          | h17     | 2.47 m                                                                                                                                    |
| Overall length (stowed)                 | 19      | 4.89 m                                                                                                                                    |
| Overall height (stowed)                 | h18 *** | 2.94 m                                                                                                                                    |
| Counterweight offset (turret at 90°)    | a7      | 0.19 m                                                                                                                                    |
| External turning radius                 | Wa3     | 4.03 m                                                                                                                                    |
| Ground clearance at centre of wheelbase | m2      | 0.40 m                                                                                                                                    |
| Wheelbase                               |         | 2.20 m                                                                                                                                    |
| Performances                            | у       | 2.20 111                                                                                                                                  |
| Drive speed - stowed                    |         | 5 km/h                                                                                                                                    |
| •                                       |         | 1 km/h                                                                                                                                    |
| Drive speed - raised                    |         |                                                                                                                                           |
| Gradeability                            |         | 45 %                                                                                                                                      |
| Permissible leveling                    |         | 5 °                                                                                                                                       |
| Wheels                                  |         |                                                                                                                                           |
| Tires type                              |         | Foam-filled                                                                                                                               |
| Drive wheels (front / rear)             |         | 2/2                                                                                                                                       |
| Steering wheels (front / rear)          |         | 2/2                                                                                                                                       |
| Braking wheels (front / rear)           |         | 0 / 2                                                                                                                                     |
| Engine/Battery                          |         |                                                                                                                                           |
| Engine brand / model                    |         | Kubota - D1105-E4B                                                                                                                        |
| Engine norm                             |         | Stage V                                                                                                                                   |
| I.C. Engine power rating / Power        |         | 24.50 Hp / 18.50 kW                                                                                                                       |
| Miscellaneous                           |         |                                                                                                                                           |
| Ground Pressure                         |         | 11.60 dan/cm2                                                                                                                             |
| Hydraulic Pressure                      |         | 340 bar                                                                                                                                   |
| Hydraulic tank capacity                 |         | 54.20 l                                                                                                                                   |
| Fuel tank                               |         | 52 I                                                                                                                                      |
| Noise to environment (LwA)              |         | < 105 dB                                                                                                                                  |
| Vibration on hands/arms                 |         | < 0.50 m/s²                                                                                                                               |
| Daily consumption **                    |         | 4.51 l                                                                                                                                    |
| Standards compliance                    |         |                                                                                                                                           |
| This machine is in compliance with:     |         | European directives: 2006/42/EC- Machinery<br>(revised EN280-1:2022) - 2004/108/EC (EMC) - EMC<br>according to EN 12895 / 2015 +A1 / 2019 |