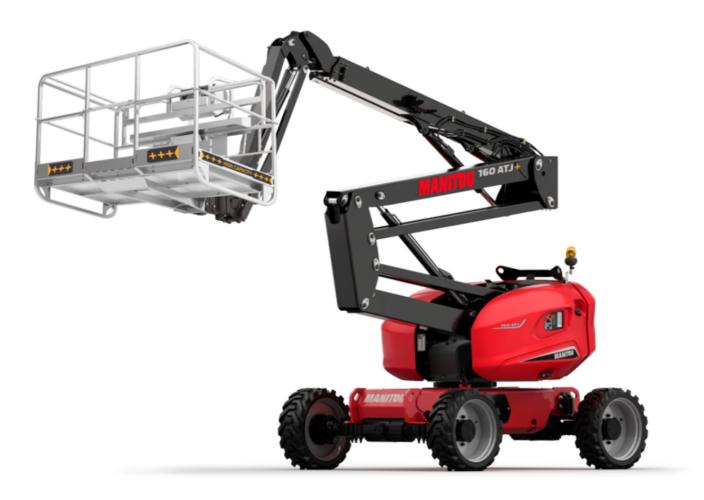

# 160 ATJ+ RC

#### 160ATJ+ RC Created on September 9, 2025 at 7:01 PM UTC

| Capacities                              |         | Metric                                                                                                                                    |
|-----------------------------------------|---------|-------------------------------------------------------------------------------------------------------------------------------------------|
| Working height                          | h21     | 16.21 m                                                                                                                                   |
| Platform height                         | h7      | 14.21 m                                                                                                                                   |
| Maximum outreach                        |         | 8.52 m                                                                                                                                    |
| Overhang                                |         | 7.39 m                                                                                                                                    |
| Pendular arm rotation (top / bottom)    |         | +66.50 ° / -65.80 °                                                                                                                       |
| Platform capacity                       | Q       | 408 kg                                                                                                                                    |
| Turret rotation                         |         | 360 °                                                                                                                                     |
| Platform rotation (right / left)        |         | 90 ° / 90 °                                                                                                                               |
| Number of people (indoor / outdoor)     |         | 3 / 3                                                                                                                                     |
| Weight and dimensions                   |         |                                                                                                                                           |
| Platform weight*                        |         | 7500 kg                                                                                                                                   |
| Platform dimensions (length x width)    | lp / ep | 2.30 m x 0.90 m                                                                                                                           |
| Floor height (access)                   | h20     | 0.38 m                                                                                                                                    |
| Overall length                          | 11      | 7.09 m                                                                                                                                    |
| Overall width                           | b1      | 2.38 m                                                                                                                                    |
| Overall height                          | h17     | 2.47 m                                                                                                                                    |
| Overall length (stowed)                 | 19      | 4.89 m                                                                                                                                    |
| Overall height (stowed)                 | h18 *** | 2.94 m                                                                                                                                    |
| Counterweight offset (turret at 90Ű)    | а7      | 0.19 m                                                                                                                                    |
| External turning radius                 | Wa3     | 4.03 m                                                                                                                                    |
| Ground clearance at centre of wheelbase | m2      | 0.40 m                                                                                                                                    |
| Wheelbase                               | У       | 2.20 m                                                                                                                                    |
| Performances                            |         |                                                                                                                                           |
| Drive speed - stowed                    |         | 5 km/h                                                                                                                                    |
| Drive speed - raised                    |         | 1 km/h                                                                                                                                    |
| Gradeability                            |         | 45 %                                                                                                                                      |
| Permissible leveling                    |         | 5 °                                                                                                                                       |
| Wheels                                  |         |                                                                                                                                           |
| Tires type                              |         | Foam-filled                                                                                                                               |
| Drive wheels (front / rear)             |         | 2/2                                                                                                                                       |
| Steering wheels (front / rear)          |         | 2/2                                                                                                                                       |
| Braking wheels (front / rear)           |         | 0 / 2                                                                                                                                     |
| Engine/Battery                          |         |                                                                                                                                           |
| Engine brand / model                    |         | Kubota - D1105-E4B                                                                                                                        |
| Engine norm                             |         | Stage V                                                                                                                                   |
| I.C. Engine power rating / Power        |         | 24.50 Hp / 18.50 kW                                                                                                                       |
| Miscellaneous                           |         |                                                                                                                                           |
| Ground Pressure                         |         | 11.60 dan/cm2                                                                                                                             |
| Hydraulic Pressure                      |         | 340 bar                                                                                                                                   |
| Hydraulic tank capacity                 |         | 54.20 1                                                                                                                                   |
| Fuel tank                               |         | 52 1                                                                                                                                      |
| Noise to environment (LwA)              |         | < 105 dB                                                                                                                                  |
| Vibration on hands/arms                 |         | < 0.50 m/s <sup>2</sup>                                                                                                                   |
| Daily consumption **                    |         | 4.51 l                                                                                                                                    |
| Standards compliance                    |         |                                                                                                                                           |
| This machine is in compliance with:     |         | European directives: 2006/42/EC- Machinery<br>(revised EN280-1:2022) - 2004/108/EC (EMC) - EMC<br>according to EN 12895 / 2015 +A1 / 2019 |