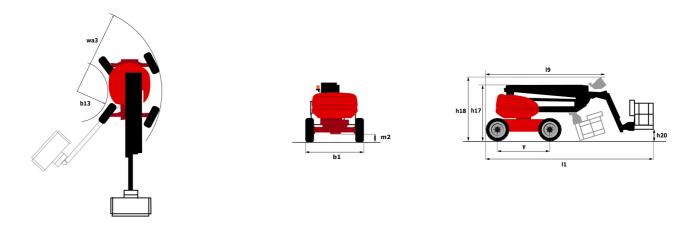

#### 160ATJ+ RC Created on September 9, 2025 at 7:01 PM UTC

| Capacities                              |         | Metric                                                                                                                                    |
|-----------------------------------------|---------|-------------------------------------------------------------------------------------------------------------------------------------------|
| Working height                          | h21     | 16.21 m                                                                                                                                   |
| Platform height                         | h7      | 14.21 m                                                                                                                                   |
| Maximum outreach                        |         | 8.52 m                                                                                                                                    |
| Overhang                                |         | 7.39 m                                                                                                                                    |
| Pendular arm rotation (top / bottom)    |         | +66.50 ° / -65.80 °                                                                                                                       |
| Platform capacity                       | Q       | 408 kg                                                                                                                                    |
| Turret rotation                         |         | 360 °                                                                                                                                     |
| Platform rotation (right / left)        |         | 90 ° / 90 °                                                                                                                               |
| Number of people (indoor / outdoor)     |         | 3 / 3                                                                                                                                     |
| Weight and dimensions                   |         |                                                                                                                                           |
| Platform weight*                        |         | 7500 kg                                                                                                                                   |
| Platform dimensions (length x width)    | lp / ep | 2.30 m x 0.90 m                                                                                                                           |
| Floor height (access)                   | h20     | 0.38 m                                                                                                                                    |
| Overall length                          | 11      | 7.09 m                                                                                                                                    |
| Overall width                           | b1      | 2.38 m                                                                                                                                    |
| Overall height                          | h17     | 2.47 m                                                                                                                                    |
| Overall length (stowed)                 | 19      | 4.89 m                                                                                                                                    |
| Overall height (stowed)                 | h18 *** | 2.94 m                                                                                                                                    |
| Counterweight offset (turret at 90Ű)    | а7      | 0.19 m                                                                                                                                    |
| External turning radius                 | Wa3     | 4.03 m                                                                                                                                    |
| Ground clearance at centre of wheelbase | m2      | 0.40 m                                                                                                                                    |
| Wheelbase                               | У       | 2.20 m                                                                                                                                    |
| Performances                            |         |                                                                                                                                           |
| Drive speed - stowed                    |         | 5 km/h                                                                                                                                    |
| Drive speed - raised                    |         | 1 km/h                                                                                                                                    |
| Gradeability                            |         | 45 %                                                                                                                                      |
| Permissible leveling                    |         | 5 °                                                                                                                                       |
| Wheels                                  |         |                                                                                                                                           |
| Tires type                              |         | Foam-filled                                                                                                                               |
| Drive wheels (front / rear)             |         | 2/2                                                                                                                                       |
| Steering wheels (front / rear)          |         | 2/2                                                                                                                                       |
| Braking wheels (front / rear)           |         | 0 / 2                                                                                                                                     |
| Engine/Battery                          |         |                                                                                                                                           |
| Engine brand / model                    |         | Kubota - D1105-E4B                                                                                                                        |
| Engine norm                             |         | Stage V                                                                                                                                   |
| I.C. Engine power rating / Power        |         | 24.50 Hp / 18.50 kW                                                                                                                       |
| Miscellaneous                           |         |                                                                                                                                           |
| Ground Pressure                         |         | 11.60 dan/cm2                                                                                                                             |
| Hydraulic Pressure                      |         | 340 bar                                                                                                                                   |
| Hydraulic tank capacity                 |         | 54.20 1                                                                                                                                   |
| Fuel tank                               |         | 52 1                                                                                                                                      |
| Noise to environment (LwA)              |         | < 105 dB                                                                                                                                  |
| Vibration on hands/arms                 |         | < 0.50 m/s <sup>2</sup>                                                                                                                   |
| Daily consumption **                    |         | 4.51 l                                                                                                                                    |
| Standards compliance                    |         |                                                                                                                                           |
| This machine is in compliance with:     |         | European directives: 2006/42/EC- Machinery<br>(revised EN280-1:2022) - 2004/108/EC (EMC) - EMC<br>according to EN 12895 / 2015 +A1 / 2019 |

#### Load Chart for MEWP Metric

160 ATJ+ RC - Dimensional drawing