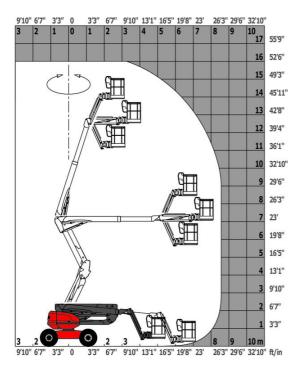

## 160 ATJ+ RC - Load chart

## Load Chart for MEWP Metric

160 ATJ+ RC - Dimensional drawing