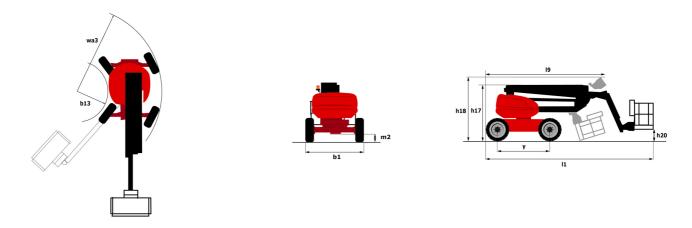

|                                         | 160AIJ+RL | STEaled Off August 2, 2023 at 1.55 AWI OTC                                                                                                |
|-----------------------------------------|-----------|-------------------------------------------------------------------------------------------------------------------------------------------|
| Capacities                              |           | Metric                                                                                                                                    |
| Working height                          | h21       | 16.21 m                                                                                                                                   |
| Platform height                         | h7        | 14.21 m                                                                                                                                   |
| Maximum outreach                        |           | 8.52 m                                                                                                                                    |
| Overhang                                |           | 7.39 m                                                                                                                                    |
| Pendular arm rotation (top / bottom)    |           | +66.50 ° / -65.80 °                                                                                                                       |
| Platform capacity                       | Q         | 408 kg                                                                                                                                    |
| Turret rotation                         |           | 360 °                                                                                                                                     |
| Platform rotation (right / left)        |           | 90 ° / 90 °                                                                                                                               |
| Number of people (indoor / outdoor)     |           | 3 / 3                                                                                                                                     |
| Weight and dimensions                   |           |                                                                                                                                           |
| Platform weight*                        |           | 7500 kg                                                                                                                                   |
| Platform dimensions (length x width)    | lp / ep   | 2.30 m x 0.90 m                                                                                                                           |
| Floor height (access)                   | h20       | 0.38 m                                                                                                                                    |
| Overall length                          | 11        | 7.09 m                                                                                                                                    |
| Overall width                           | b1        | 2.38 m                                                                                                                                    |
| Overall height                          | h17       | 2.47 m                                                                                                                                    |
| Overall length (stowed)                 | 19        | 4.89 m                                                                                                                                    |
| Overall height (stowed)                 | h18 ***   | 2.94 m                                                                                                                                    |
| Counterweight offset (turret at 90Ű)    | а7        | 0.19 m                                                                                                                                    |
| External turning radius                 | Wa3       | 4.03 m                                                                                                                                    |
| Ground clearance at centre of wheelbase | m2        | 0.40 m                                                                                                                                    |
| Wheelbase                               | у         | 2.20 m                                                                                                                                    |
| Performances                            |           |                                                                                                                                           |
| Drive speed - stowed                    |           | 5 km/h                                                                                                                                    |
| Drive speed - raised                    |           | 1 km/h                                                                                                                                    |
| Gradeability                            |           | 45 %                                                                                                                                      |
| Permissible leveling                    |           | 5 °                                                                                                                                       |
| Wheels                                  |           |                                                                                                                                           |
| Tires type                              |           | Foam-filled                                                                                                                               |
| Drive wheels (front / rear)             |           | 2 / 2                                                                                                                                     |
| Steering wheels (front / rear)          |           | 2/2                                                                                                                                       |
| Braking wheels (front / rear)           |           | 0 / 2                                                                                                                                     |
| Engine/Battery                          |           |                                                                                                                                           |
| Engine brand / model                    |           | Kubota - D1105-E4B                                                                                                                        |
| Engine norm                             |           | Stage V                                                                                                                                   |
| I.C. Engine power rating / Power        |           | 24.50 Hp / 18.50 kW                                                                                                                       |
| Miscellaneous                           |           |                                                                                                                                           |
| Ground Pressure                         |           | 11.60 dan/cm2                                                                                                                             |
| Hydraulic Pressure                      |           | 340 bar                                                                                                                                   |
| Hydraulic tank capacity                 |           | 54.20 l                                                                                                                                   |
| Fuel tank                               |           | 52                                                                                                                                        |
| Noise to environment (LwA)              |           | < 105 dB                                                                                                                                  |
| Vibration on hands/arms                 |           | < 0.50 m/s²                                                                                                                               |
| Daily consumption **                    |           | 4.51 l                                                                                                                                    |
| Standards compliance                    |           |                                                                                                                                           |
| This machine is in compliance with:     |           | European directives: 2006/42/EC- Machinery<br>(revised EN280-1:2022) - 2004/108/EC (EMC) - EMC<br>according to EN 12895 / 2015 +A1 / 2019 |

## Load Chart for MEWP Metric

160 ATJ+ RC - Dimensional drawing