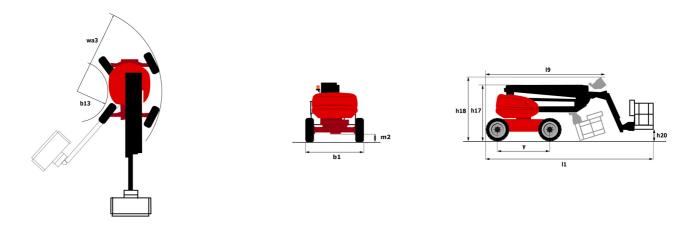

## Load Chart for MEWP Metric

160 ATJ+ RC - Dimensional drawing

|                                         |         | aleu 011 August 12, 2025 al 5.11 FW 010                                                                                                  |
|-----------------------------------------|---------|------------------------------------------------------------------------------------------------------------------------------------------|
| Capacities                              |         | Metric                                                                                                                                   |
| Working height                          | h21     | 16.21 m                                                                                                                                  |
| Platform height                         | h7      | 14.21 m                                                                                                                                  |
| Maximum outreach                        |         | 8.52 m                                                                                                                                   |
| Overhang                                |         | 7.39 m                                                                                                                                   |
| Pendular arm rotation (top / bottom)    |         | +66.50 ° / -65.80 °                                                                                                                      |
| Platform capacity                       | Q       | 408 kg                                                                                                                                   |
| Turret rotation                         |         | 360 °                                                                                                                                    |
| Platform rotation (right / left)        |         | 90 ° / 90 °                                                                                                                              |
| Number of people (indoor)               |         | 3 / 3                                                                                                                                    |
| Weight and dimensions                   |         |                                                                                                                                          |
| Platform weight*                        |         | 7500 kg                                                                                                                                  |
| Platform dimensions (length x width)    | lp / ep | 2.30 m x 0.90 m                                                                                                                          |
| Floor height (access)                   | h20     | 0.38 m                                                                                                                                   |
| Overall length                          | 11      | 7.09 m                                                                                                                                   |
| Overall width                           | b1      | 2.38 m                                                                                                                                   |
| Overall height                          | h17     | 2.47 m                                                                                                                                   |
| Overall length (stowed)                 | 19      | 4.89 m                                                                                                                                   |
| Overall height (stowed)                 | h18 *** | 2.94 m                                                                                                                                   |
| Counterweight offset (turret at 90°)    | a7      | 0.19 m                                                                                                                                   |
| External turning radius                 | Wa3     | 4.03 m                                                                                                                                   |
| Ground clearance at centre of wheelbase | m2      | 0.40 m                                                                                                                                   |
| Wheelbase                               | у       | 2.20 m                                                                                                                                   |
| Performances                            | ,<br>,  |                                                                                                                                          |
| Drive speed - stowed                    |         | 5 km/h                                                                                                                                   |
| Drive speed - raised                    |         | 1 km/h                                                                                                                                   |
| Gradeability                            |         | 45 %                                                                                                                                     |
| Permissible leveling                    |         | 5 °                                                                                                                                      |
| Wheels                                  |         |                                                                                                                                          |
| Tires type                              |         | Foam-filled                                                                                                                              |
| Drive wheels (front / rear)             |         | 2/2                                                                                                                                      |
| Steering wheels (front / rear)          |         | 2/2                                                                                                                                      |
| Braking wheels (front / rear)           |         | 0 / 2                                                                                                                                    |
| Engine/Battery                          |         |                                                                                                                                          |
| Engine brand / model                    |         | Kubota - D1105-E4B                                                                                                                       |
| Engine norm                             |         | Stage V                                                                                                                                  |
| I.C. Engine power rating / Power        |         | 24.50 Hp / 18.50 kW                                                                                                                      |
| Miscellaneous                           |         | ··· F. ···                                                                                                                               |
| Ground Pressure                         |         | 11.60 dan/cm2                                                                                                                            |
| Hydraulic Pressure                      |         | 340 bar                                                                                                                                  |
| Hydraulic tank capacity                 |         | 54.20 1                                                                                                                                  |
| Fuel tank                               |         | 52 1                                                                                                                                     |
| Noise to environment (LwA)              |         | < 105 dB                                                                                                                                 |
| Vibration on hands/arms                 |         | < 0.50 m/s <sup>2</sup>                                                                                                                  |
| Daily consumption **                    |         | 4.51 l                                                                                                                                   |
| Standards compliance                    |         |                                                                                                                                          |
| This machine is in compliance with:     | (       | European directives: 2006/42/EC- Machinery<br>revised EN280-1:2022) - 2004/108/EC (EMC) - EMC<br>according to EN 12895 / 2015 +A1 / 2019 |