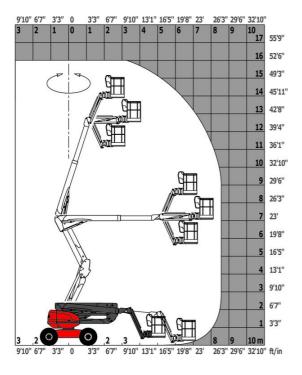

## 160 ATJ+ RC - Load chart

## Load Chart for MEWP Metric

160 ATJ+ RC - Dimensional drawing