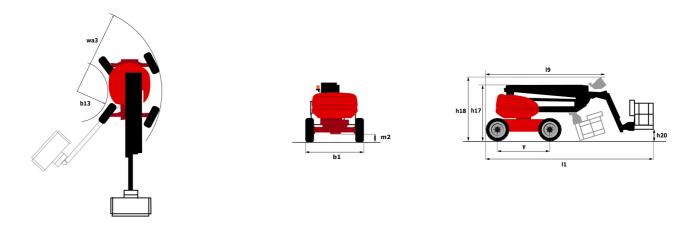

## Load Chart for MEWP Metric

160 ATJ+ RC - Dimensional drawing

## 160 ATJ+ RC

|                                         | 160ATJ+ RC Created on Ju | ıly 27, 2025 at 4:18 AM UTC                                                                                            |  |
|-----------------------------------------|--------------------------|------------------------------------------------------------------------------------------------------------------------|--|
| Capacities                              |                          | Metric                                                                                                                 |  |
| Working height                          | h21                      | 16.21 m                                                                                                                |  |
| Platform height                         | h7                       | 14.21 m                                                                                                                |  |
| Maximum outreach                        |                          | 8.52 m                                                                                                                 |  |
| Overhang                                |                          | 7.39 m                                                                                                                 |  |
| Pendular arm rotation (top / bottom)    |                          | +66.50 ° / -65.80 °                                                                                                    |  |
| Platform capacity                       | Q                        | 408 kg                                                                                                                 |  |
| Turret rotation                         |                          | 360 °                                                                                                                  |  |
| Platform rotation (right / left)        |                          | 90 ° / 90 °                                                                                                            |  |
| Number of people (indoor / outdoor)     |                          | 3/3                                                                                                                    |  |
| Weight and dimensions                   |                          | 575                                                                                                                    |  |
| Platform weight*                        |                          | 7500 kg                                                                                                                |  |
| Platform dimensions (length x width)    | lp / ep                  | 2.30 m x 0.90 m                                                                                                        |  |
| ,                                       | h20                      | 0.38 m                                                                                                                 |  |
| Floor height (access)<br>Overall length | 1120                     | 7.09 m                                                                                                                 |  |
|                                         |                          | 2.38 m                                                                                                                 |  |
| Overall width                           | b1                       |                                                                                                                        |  |
| Overall height                          | h17                      | 2.47 m                                                                                                                 |  |
| Overall length (stowed)                 | [9                       | 4.89 m                                                                                                                 |  |
| Overall height (stowed)                 | h18 ***                  | 2.94 m                                                                                                                 |  |
| Counterweight offset (turret at 90°)    | a7                       | 0.19 m                                                                                                                 |  |
| External turning radius                 | Wa3                      | 4.03 m                                                                                                                 |  |
| Ground clearance at centre of wheelbase | m2                       | 0.40 m                                                                                                                 |  |
| Wheelbase                               | у                        | 2.20 m                                                                                                                 |  |
| Performances                            |                          |                                                                                                                        |  |
| Drive speed - stowed                    |                          | 5 km/h                                                                                                                 |  |
| Drive speed - raised                    |                          | 1 km/h                                                                                                                 |  |
| Gradeability                            |                          | 45 %                                                                                                                   |  |
| Permissible leveling                    |                          | 5 °                                                                                                                    |  |
| Wheels                                  |                          |                                                                                                                        |  |
| Tires type                              |                          | Foam-filled                                                                                                            |  |
| Drive wheels (front / rear)             |                          | 2/2                                                                                                                    |  |
| Steering wheels (front / rear)          |                          | 2/2                                                                                                                    |  |
| Braking wheels (front / rear)           |                          | 0 / 2                                                                                                                  |  |
| Engine/Battery                          |                          |                                                                                                                        |  |
| Engine brand / model                    | к                        | ubota - D1105-E4B                                                                                                      |  |
| Engine norm                             |                          | Stage V                                                                                                                |  |
| I.C. Engine power rating / Power        | 24                       | 4.50 Hp / 18.50 kW                                                                                                     |  |
| Miscellaneous                           |                          |                                                                                                                        |  |
| Ground Pressure                         |                          | 11.60 dan/cm2                                                                                                          |  |
| Hydraulic Pressure                      |                          | 340 bar                                                                                                                |  |
| Hydraulic tank capacity                 |                          | 54.20 I                                                                                                                |  |
| Fuel tank                               |                          | 52 I                                                                                                                   |  |
| Noise to environment (LwA)              |                          | < 105 dB                                                                                                               |  |
| Vibration on hands/arms                 |                          | < 0.50 m/s²                                                                                                            |  |
| Daily consumption **                    |                          | 4.51 l                                                                                                                 |  |
| Standards compliance                    |                          |                                                                                                                        |  |
| This machine is in compliance with:     | (revised EN280           | European directives: 2006/42/EC- Machinery<br>(revised EN280-1:2022) - 2004/108/EC (EMC) -<br>2006/95/EC (Low voltage) |  |