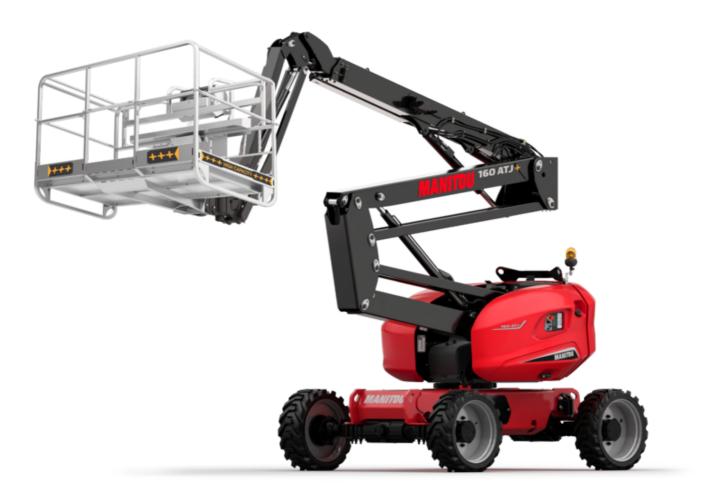

## 160 ATJ+ RC

|                                         | 160ATJ+ RC Created on Ju | ıly 27, 2025 at 4:18 AM UTC                                                                                            |  |
|-----------------------------------------|--------------------------|------------------------------------------------------------------------------------------------------------------------|--|
| Capacities                              |                          | Metric                                                                                                                 |  |
| Working height                          | h21                      | 16.21 m                                                                                                                |  |
| Platform height                         | h7                       | 14.21 m                                                                                                                |  |
| Maximum outreach                        |                          | 8.52 m                                                                                                                 |  |
| Overhang                                |                          | 7.39 m                                                                                                                 |  |
| Pendular arm rotation (top / bottom)    |                          | +66.50 ° / -65.80 °                                                                                                    |  |
| Platform capacity                       | Q                        | 408 kg                                                                                                                 |  |
| Turret rotation                         |                          | 360 °                                                                                                                  |  |
| Platform rotation (right / left)        |                          | 90 ° / 90 °                                                                                                            |  |
| Number of people (indoor / outdoor)     |                          | 3/3                                                                                                                    |  |
| Weight and dimensions                   |                          | 575                                                                                                                    |  |
| Platform weight*                        |                          | 7500 kg                                                                                                                |  |
| Platform dimensions (length x width)    | lp / ep                  | 2.30 m x 0.90 m                                                                                                        |  |
| ,                                       | h20                      | 0.38 m                                                                                                                 |  |
| Floor height (access)<br>Overall length | 1120                     | 7.09 m                                                                                                                 |  |
|                                         |                          | 2.38 m                                                                                                                 |  |
| Overall width                           | b1                       |                                                                                                                        |  |
| Overall height                          | h17                      | 2.47 m                                                                                                                 |  |
| Overall length (stowed)                 | [9                       | 4.89 m                                                                                                                 |  |
| Overall height (stowed)                 | h18 ***                  | 2.94 m                                                                                                                 |  |
| Counterweight offset (turret at 90°)    | a7                       | 0.19 m                                                                                                                 |  |
| External turning radius                 | Wa3                      | 4.03 m                                                                                                                 |  |
| Ground clearance at centre of wheelbase | m2                       | 0.40 m                                                                                                                 |  |
| Wheelbase                               | у                        | 2.20 m                                                                                                                 |  |
| Performances                            |                          |                                                                                                                        |  |
| Drive speed - stowed                    |                          | 5 km/h                                                                                                                 |  |
| Drive speed - raised                    |                          | 1 km/h                                                                                                                 |  |
| Gradeability                            |                          | 45 %                                                                                                                   |  |
| Permissible leveling                    |                          | 5 °                                                                                                                    |  |
| Wheels                                  |                          |                                                                                                                        |  |
| Tires type                              |                          | Foam-filled                                                                                                            |  |
| Drive wheels (front / rear)             |                          | 2/2                                                                                                                    |  |
| Steering wheels (front / rear)          |                          | 2/2                                                                                                                    |  |
| Braking wheels (front / rear)           |                          | 0 / 2                                                                                                                  |  |
| Engine/Battery                          |                          |                                                                                                                        |  |
| Engine brand / model                    | к                        | ubota - D1105-E4B                                                                                                      |  |
| Engine norm                             |                          | Stage V                                                                                                                |  |
| I.C. Engine power rating / Power        | 24                       | 4.50 Hp / 18.50 kW                                                                                                     |  |
| Miscellaneous                           |                          |                                                                                                                        |  |
| Ground Pressure                         |                          | 11.60 dan/cm2                                                                                                          |  |
| Hydraulic Pressure                      |                          | 340 bar                                                                                                                |  |
| Hydraulic tank capacity                 |                          | 54.20 I                                                                                                                |  |
| Fuel tank                               |                          | 52 I                                                                                                                   |  |
| Noise to environment (LwA)              |                          | < 105 dB                                                                                                               |  |
| Vibration on hands/arms                 |                          | < 0.50 m/s²                                                                                                            |  |
| Daily consumption **                    |                          | 4.51 l                                                                                                                 |  |
| Standards compliance                    |                          |                                                                                                                        |  |
| This machine is in compliance with:     | (revised EN280           | European directives: 2006/42/EC- Machinery<br>(revised EN280-1:2022) - 2004/108/EC (EMC) -<br>2006/95/EC (Low voltage) |  |