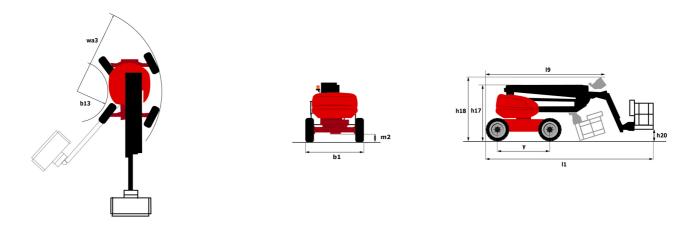

#### Load Chart for MEWP Metric

160 ATJ+ RC - Dimensional drawing

#### 160 ATJ+ RC Created on September 13, 2025 at 2:12 AM UTC

| Capacities                              |         | Metric                                                                                                                                    |
|-----------------------------------------|---------|-------------------------------------------------------------------------------------------------------------------------------------------|
| Working height                          | h21     | 16.21 m                                                                                                                                   |
| Platform height                         | h7      | 14.21 m                                                                                                                                   |
| Maximum outreach                        |         | 8.52 m                                                                                                                                    |
| Overhang                                |         | 7.39 m                                                                                                                                    |
| Pendular arm rotation (top / bottom)    |         | +66.50 ° / -65.80 °                                                                                                                       |
| Platform capacity                       | Q       | 408 kg                                                                                                                                    |
| Turret rotation                         |         | 360 °                                                                                                                                     |
| Platform rotation (right / left)        |         | 90 ° / 90 °                                                                                                                               |
| Number of people (indoor / outdoor)     |         | 3 / 3                                                                                                                                     |
| Weight and dimensions                   |         |                                                                                                                                           |
| Platform weight*                        |         | 7500 kg                                                                                                                                   |
| Platform dimensions (length x width)    | lp / ep | 2.30 m x 0.90 m                                                                                                                           |
| Floor height (access)                   | h20     | 0.38 m                                                                                                                                    |
| Overall length                          | 11      | 7.09 m                                                                                                                                    |
| Overall width                           | b1      | 2.38 m                                                                                                                                    |
| Overall height                          | h17     | 2.47 m                                                                                                                                    |
| Overall length (stowed)                 | 19      | 4.89 m                                                                                                                                    |
| Overall height (stowed)                 | h18 *** | 2.94 m                                                                                                                                    |
| Counterweight offset (turret at 90°)    | а7      | 0.19 m                                                                                                                                    |
| External turning radius                 | Wa3     | 4.03 m                                                                                                                                    |
| Ground clearance at centre of wheelbase | m2      | 0.40 m                                                                                                                                    |
| Wheelbase                               | y       | 2.20 m                                                                                                                                    |
| Performances                            |         |                                                                                                                                           |
| Drive speed - stowed                    |         | 5 km/h                                                                                                                                    |
| Drive speed - raised                    |         | 1 km/h                                                                                                                                    |
| Gradeability                            |         | 45 %                                                                                                                                      |
| Permissible leveling                    |         | 5°                                                                                                                                        |
| Wheels                                  |         | Ŭ                                                                                                                                         |
| Tires type                              |         | Foam-filled                                                                                                                               |
| Drive wheels (front / rear)             |         | 2/2                                                                                                                                       |
| Steering wheels (front / rear)          |         | 2/2                                                                                                                                       |
| Braking wheels (front / rear)           |         | 0 / 2                                                                                                                                     |
| Engine/Battery                          |         | 072                                                                                                                                       |
| Engine brand / model                    |         | Kubota - D1105-E4B                                                                                                                        |
| Engine norm                             |         | Stage V                                                                                                                                   |
| I.C. Engine power rating / Power        |         | 24.50 Hp / 18.50 kW                                                                                                                       |
| Miscellaneous                           |         | 24.50 Hp / 16.50 KW                                                                                                                       |
| Ground Pressure                         |         | 11.60 den /em2                                                                                                                            |
|                                         |         | 11.60 dan/cm2                                                                                                                             |
| Hydraulic Pressure                      |         | 340 bar                                                                                                                                   |
| Hydraulic tank capacity                 |         | 54.20                                                                                                                                     |
| Fuel tank                               |         | 52                                                                                                                                        |
| Noise to environment (LwA)              |         | < 105 dB                                                                                                                                  |
| Vibration on hands/arms                 |         | < 0.50 m/s <sup>2</sup>                                                                                                                   |
| Daily consumption **                    |         | 4.51 l                                                                                                                                    |
| Standards compliance                    |         |                                                                                                                                           |
| This machine is in compliance with:     |         | European directives: 2006/42/EC- Machinery<br>(revised EN280-1:2022) - 2004/108/EC (EMC) - EMC<br>according to EN 12895 / 2015 +A1 / 2019 |