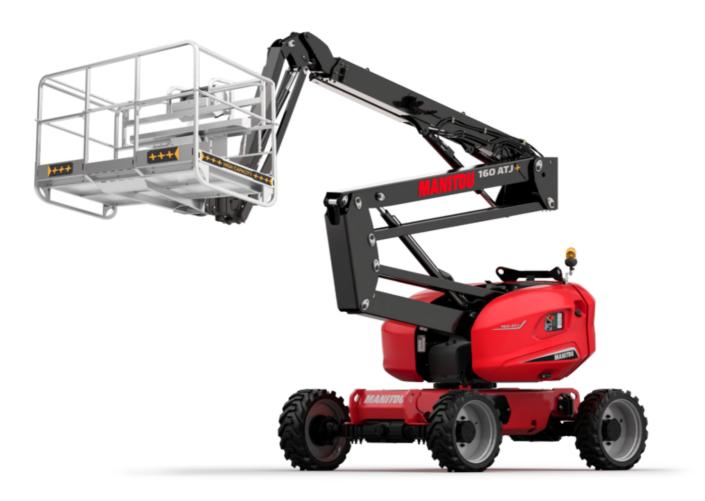

# 160 ATJ+ RC

#### 160 ATJ+ RC Created on September 13, 2025 at 2:12 AM UTC

| Capacities                              |         | Metric                                                                                                                                    |
|-----------------------------------------|---------|-------------------------------------------------------------------------------------------------------------------------------------------|
| Working height                          | h21     | 16.21 m                                                                                                                                   |
| Platform height                         | h7      | 14.21 m                                                                                                                                   |
| Maximum outreach                        |         | 8.52 m                                                                                                                                    |
| Overhang                                |         | 7.39 m                                                                                                                                    |
| Pendular arm rotation (top / bottom)    |         | +66.50 ° / -65.80 °                                                                                                                       |
| Platform capacity                       | Q       | 408 kg                                                                                                                                    |
| Turret rotation                         |         | 360 °                                                                                                                                     |
| Platform rotation (right / left)        |         | 90 ° / 90 °                                                                                                                               |
| Number of people (indoor / outdoor)     |         | 3 / 3                                                                                                                                     |
| Weight and dimensions                   |         |                                                                                                                                           |
| Platform weight*                        |         | 7500 kg                                                                                                                                   |
| Platform dimensions (length x width)    | lp / ep | 2.30 m x 0.90 m                                                                                                                           |
| Floor height (access)                   | h20     | 0.38 m                                                                                                                                    |
| Overall length                          | 11      | 7.09 m                                                                                                                                    |
| Overall width                           | b1      | 2.38 m                                                                                                                                    |
| Overall height                          | h17     | 2.47 m                                                                                                                                    |
| Overall length (stowed)                 | 19      | 4.89 m                                                                                                                                    |
| Overall height (stowed)                 | h18 *** | 2.94 m                                                                                                                                    |
| Counterweight offset (turret at 90°)    | а7      | 0.19 m                                                                                                                                    |
| External turning radius                 | Wa3     | 4.03 m                                                                                                                                    |
| Ground clearance at centre of wheelbase | m2      | 0.40 m                                                                                                                                    |
| Wheelbase                               | y       | 2.20 m                                                                                                                                    |
| Performances                            |         |                                                                                                                                           |
| Drive speed - stowed                    |         | 5 km/h                                                                                                                                    |
| Drive speed - raised                    |         | 1 km/h                                                                                                                                    |
| Gradeability                            |         | 45 %                                                                                                                                      |
| Permissible leveling                    |         | 5°                                                                                                                                        |
| Wheels                                  |         | Ŭ                                                                                                                                         |
| Tires type                              |         | Foam-filled                                                                                                                               |
| Drive wheels (front / rear)             |         | 2/2                                                                                                                                       |
| Steering wheels (front / rear)          |         | 2/2                                                                                                                                       |
| Braking wheels (front / rear)           |         | 0 / 2                                                                                                                                     |
| Engine/Battery                          |         | 072                                                                                                                                       |
| Engine brand / model                    |         | Kubota - D1105-E4B                                                                                                                        |
| Engine norm                             |         | Stage V                                                                                                                                   |
| I.C. Engine power rating / Power        |         | 24.50 Hp / 18.50 kW                                                                                                                       |
| Miscellaneous                           |         | 24.50 Hp / 16.50 KW                                                                                                                       |
| Ground Pressure                         |         | 11.60 den /em2                                                                                                                            |
|                                         |         | 11.60 dan/cm2                                                                                                                             |
| Hydraulic Pressure                      |         | 340 bar                                                                                                                                   |
| Hydraulic tank capacity                 |         | 54.20                                                                                                                                     |
| Fuel tank                               |         | 52                                                                                                                                        |
| Noise to environment (LwA)              |         | < 105 dB                                                                                                                                  |
| Vibration on hands/arms                 |         | < 0.50 m/s <sup>2</sup>                                                                                                                   |
| Daily consumption **                    |         | 4.51 l                                                                                                                                    |
| Standards compliance                    |         |                                                                                                                                           |
| This machine is in compliance with:     |         | European directives: 2006/42/EC- Machinery<br>(revised EN280-1:2022) - 2004/108/EC (EMC) - EMC<br>according to EN 12895 / 2015 +A1 / 2019 |