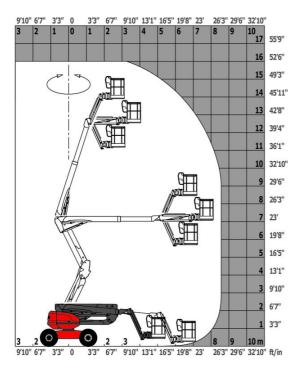

### 160 ATJ+ RC - Load chart

#### Load Chart for MEWP Metric

160 ATJ+ RC - Dimensional drawing