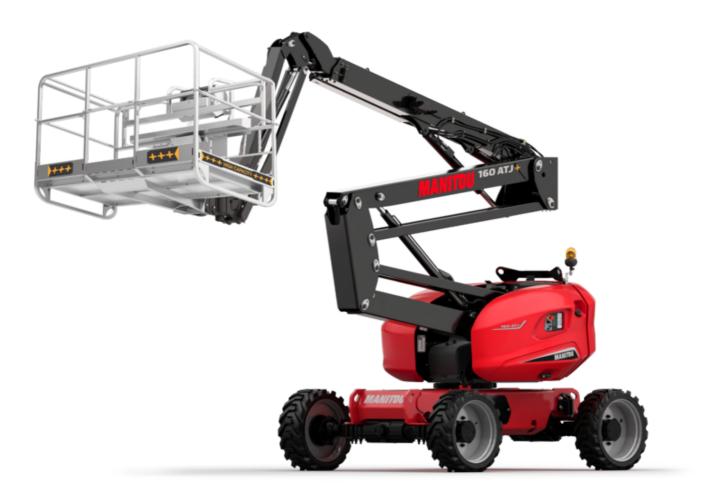

Technical sheet :

# 160 ATJ+ RC





#### твоатл+ вс Created on September 9, 2025 at 11:15 PM UTC

|                                         |         | aleu on September 9, 2025 al 11.15 PM 010                                                                                                 |
|-----------------------------------------|---------|-------------------------------------------------------------------------------------------------------------------------------------------|
| Capacities                              |         | Metric                                                                                                                                    |
| Working height                          | h21     | 16.21 m