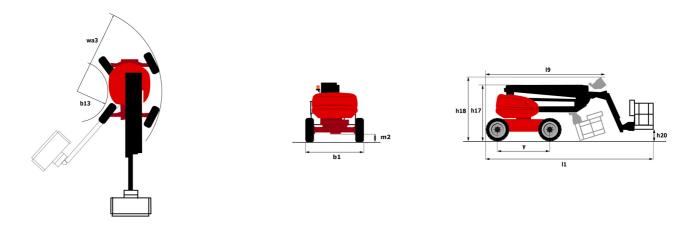

#### Load Chart for MEWP Metric

160 ATJ+ RC - Dimensional drawing

#### твоатл+ вс Created on September 9, 2025 at 11:15 PM UTC

|                                         |         | aleu on September 9, 2025 al 11.15 PM 010                                                                                                 |
|-----------------------------------------|---------|-------------------------------------------------------------------------------------------------------------------------------------------|
| Capacities                              |         | Metric                                                                                                                                    |
| Working height                          | h21     | 16.21 m                                                                                                                                   |
| Platform height                         | h7      | 14.21 m                                                                                                                                   |
| Maximum outreach                        |         | 8.52 m                                                                                                                                    |
| Overhang                                |         | 7.39 m                                                                                                                                    |
| Pendular arm rotation (top / bottom)    |         | +66.50 ° / -65.80 °                                                                                                                       |
| Platform capacity                       | Q       | 408 kg                                                                                                                                    |
| Turret rotation                         |         | 360 °                                                                                                                                     |
| Platform rotation (right / left)        |         | 90 ° / 90 °                                                                                                                               |
| Number of people (indoor / outdoor)     |         | 3 / 3                                                                                                                                     |
| Weight and dimensions                   |         |                                                                                                                                           |
| Platform weight*                        |         | 7500 kg                                                                                                                                   |
| Platform dimensions (length x width)    | lp / ep | 2.30 m x 0.90 m                                                                                                                           |
| Floor height (access)                   | h20     | 0.38 m                                                                                                                                    |
| Overall length                          | 11      | 7.09 m                                                                                                                                    |
| Overall width                           | b1      | 2.38 m                                                                                                                                    |
| Overall height                          | h17     | 2.47 m                                                                                                                                    |
| Overall length (stowed)                 | 19      | 4.89 m                                                                                                                                    |
| Overall height (stowed)                 | h18 *** | 2.94 m                                                                                                                                    |
| Counterweight offset (turret at 90Ű)    | а7      | 0.19 m                                                                                                                                    |
| External turning radius                 | Wa3     | 4.03 m                                                                                                                                    |
| Ground clearance at centre of wheelbase | m2      | 0.40 m                                                                                                                                    |
| Wheelbase                               | у       | 2.20 m                                                                                                                                    |
| Performances                            |         |                                                                                                                                           |
| Drive speed - stowed                    |         | 5 km/h                                                                                                                                    |
| Drive speed - raised                    |         | 1 km/h                                                                                                                                    |
| Gradeability                            |         | 45 %                                                                                                                                      |
| Permissible leveling                    |         | 5 °                                                                                                                                       |
| Wheels                                  |         |                                                                                                                                           |
| Tires type                              |         | Foam-filled                                                                                                                               |
| Drive wheels (front / rear)             |         | 2 / 2                                                                                                                                     |
| Steering wheels (front / rear)          |         | 2 / 2                                                                                                                                     |
| Braking wheels (front / rear)           |         | 0 / 2                                                                                                                                     |
| Engine/Battery                          |         |                                                                                                                                           |
| Engine brand / model                    |         | Kubota - D1105-E4B                                                                                                                        |
| Engine norm                             |         | Stage V                                                                                                                                   |
| I.C. Engine power rating / Power        |         | 24.50 Hp / 18.50 kW                                                                                                                       |
| Miscellaneous                           |         |                                                                                                                                           |
| Ground Pressure                         |         | 11.60 dan/cm2                                                                                                                             |
| Hydraulic Pressure                      |         | 340 bar                                                                                                                                   |
| Hydraulic tank capacity                 |         | 54.20 l                                                                                                                                   |
| Fuel tank                               |         | 52 I                                                                                                                                      |
| Noise to environment (LwA)              |         | < 105 dB                                                                                                                                  |
| Vibration on hands/arms                 |         | < 0.50 m/s²                                                                                                                               |
| Daily consumption **                    |         | 4.51 l                                                                                                                                    |
| Standards compliance                    |         |                                                                                                                                           |
| This machine is in compliance with:     |         | European directives: 2006/42/EC- Machinery<br>(revised EN280-1:2022) - 2004/108/EC (EMC) - EMC<br>according to EN 12895 / 2015 +A1 / 2019 |