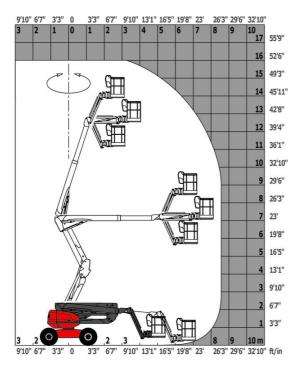

## 160 ATJ+ RC - Load chart

## Load Chart for MEWP Metric

160 ATJ+ RC - Dimensional drawing