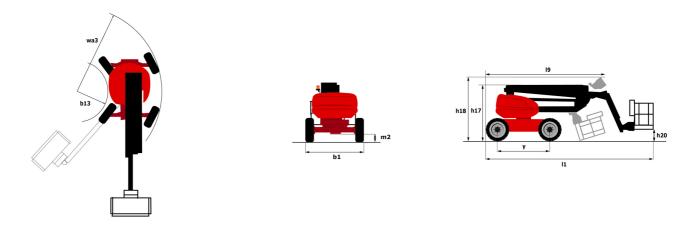

## Load Chart for MEWP Metric

160 ATJ+ RC - Dimensional drawing

|                                         | TEDAIJ+ RC Cleated Off Adgust 1, 2023 at 0 |                                                                                                                                           |
|-----------------------------------------|--------------------------------------------|-------------------------------------------------------------------------------------------------------------------------------------------|
| Capacities                              |                                            | Metric                                                                                                                                    |
| Working height                          | h21                                        | 16.21 m                                                                                                                                   |
| Platform height                         | h7                                         | 14.21 m                                                                                                                                   |
| Maximum outreach                        |                                            | 8.52 m                                                                                                                                    |
| Overhang                                |                                            | 7.39 m                                                                                                                                    |
| Pendular arm rotation (top / bottom)    |                                            | +66.50 ° / -65.80 °                                                                                                                       |
| Platform capacity                       | Q                                          | 408 kg                                                                                                                                    |
| Turret rotation                         |                                            | 360 °                                                                                                                                     |
| Platform rotation (right / left)        |                                            | 90 ° / 90 °                                                                                                                               |
| Number of people (indoor / outdoor)     |                                            | 3 / 3                                                                                                                                     |
| Weight and dimensions                   |                                            |                                                                                                                                           |
| Platform weight*                        |                                            | 7500 kg                                                                                                                                   |
| Platform dimensions (length x width)    | lp / ep                                    | 2.30 m x 0.90 m                                                                                                                           |
| Floor height (access)                   | h20                                        | 0.38 m                                                                                                                                    |
| Overall length                          | 11                                         | 7.09 m                                                                                                                                    |
| Overall width                           | b1                                         | 2.38 m                                                                                                                                    |
| Overall height                          | h17                                        | 2.47 m                                                                                                                                    |
| Overall length (stowed)                 | 19                                         | 4.89 m                                                                                                                                    |
| Overall height (stowed)                 | h18 ***                                    | 2.94 m                                                                                                                                    |
| Counterweight offset (turret at 90°)    | а7                                         | 0.19 m                                                                                                                                    |
| External turning radius                 | Wa3                                        | 4.03 m                                                                                                                                    |
| Ground clearance at centre of wheelbase | m2                                         | 0.40 m                                                                                                                                    |
| Wheelbase                               | у                                          | 2.20 m                                                                                                                                    |
| Performances                            |                                            |                                                                                                                                           |
| Drive speed - stowed                    |                                            | 5 km/h                                                                                                                                    |
| Drive speed - raised                    |                                            | 1 km/h                                                                                                                                    |
| Gradeability                            |                                            | 45 %                                                                                                                                      |
| Permissible leveling                    |                                            | 5 °                                                                                                                                       |
| Wheels                                  |                                            |                                                                                                                                           |
| Tires type                              |                                            | Foam-filled                                                                                                                               |
| Drive wheels (front / rear)             |                                            | 2 / 2                                                                                                                                     |
| Steering wheels (front / rear)          |                                            | 2 / 2                                                                                                                                     |
| Braking wheels (front / rear)           |                                            | 0 / 2                                                                                                                                     |
| Engine/Battery                          |                                            |                                                                                                                                           |
| Engine brand / model                    |                                            | Kubota - D1105-E4B                                                                                                                        |
| Engine norm                             |                                            | Stage V                                                                                                                                   |
| I.C. Engine power rating / Power        |                                            | 24.50 Hp / 18.50 kW                                                                                                                       |
| Miscellaneous                           |                                            |                                                                                                                                           |
| Ground Pressure                         |                                            | 11.60 dan/cm2                                                                                                                             |
| Hydraulic Pressure                      |                                            | 340 bar                                                                                                                                   |
| Hydraulic tank capacity                 |                                            | 54.20 l                                                                                                                                   |
| Fuel tank                               |                                            | 52                                                                                                                                        |
| Noise to environment (LwA)              |                                            | < 105 dB                                                                                                                                  |
| Vibration on hands/arms                 |                                            | < 0.50 m/s²                                                                                                                               |
| Daily consumption **                    |                                            | 4.51 l                                                                                                                                    |
| Standards compliance                    |                                            |                                                                                                                                           |
| This machine is in compliance with:     |                                            | European directives: 2006/42/EC- Machinery<br>(revised EN280-1:2022) - 2004/108/EC (EMC) - EMC<br>according to EN 12895 / 2015 +A1 / 2019 |