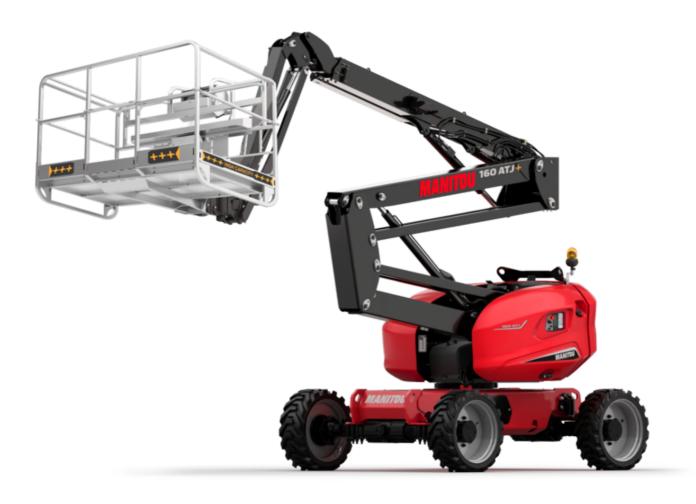

Technical sheet:

# 160 ATJ+ RC





| 160 ATJ+ RC Created on August 12, 2