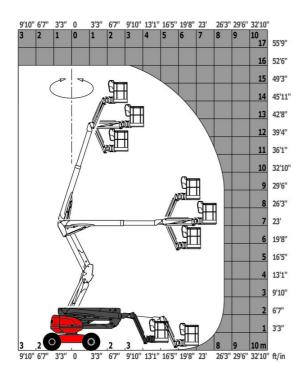

| (       | European directives: 2006/42/EC- Machinery<br>revised EN280-1:2022) - 2004/108/EC (EMC) - EMC<br>according to EN 12895 / 2015 +A1 / 2019 |

<sup>\*</sup>Varies according to options and standards of the country to which the machine is delivered

## 160 ATJ+ RC - Load chart

### Load Chart for MEWP Metric



160 ATJ+ RC - Dimensional drawing







# **Equipment**

#### Standard

230V Predisposition

4 simultaneous movements

4 wheel drive

4 wheel steer with crab mode

Audible alarm and illuminated indicator lamp (leveling, overload, lowering)

Backup electrical pump

CAN bus technology

Continuous turret rotation

Dead man pedal

Differential locking on rear axle

Easy Link with 2 year Service

Easy fast slinging system

Engine compartment with key lock

Front axle with limited slip

Fuel gauge with low level indicator

Heavy-duty painted basket 2.30 m

Horn in the platform

Hour meter

Integrated diagnostic assistance

LED rotating beacon

Large basket with three entries

Large color screen on turret

Leveling unlocking

Management via engine speed bearing

Oscillating front axle

Seconda