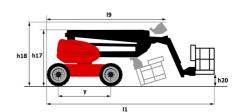

| (       | European directives: 2006/42/EC- Machinery<br>revised EN280-1:2022) - 2004/108/EC (EMC) - EMC<br>according to EN 12895 / 2015 +A1 / 2019 |

<sup>\*</sup>Varies according to options and standards of the country to which the machine is delivered

## 160 ATJ+ RC - Load chart

### Load Chart for MEWP Metric



160 ATJ+ RC - Dimensional drawing







# **Equipment**

#### Standard

230V Predisposition

4 simultaneous movements

4 wheel drive

4 wheel steer with crab mode

Audible alarm and illuminated indicator lamp (leveling, overload, lowering)

Backup electrical pump

CAN bus technology

Continuous turret rotation

Dead man pedal

Differential locking on rear axle

Easy Link with 2 year Service

Easy fast slinging system

Engine compartment with key lock

Front axle with limited slip

Fuel gauge with low level indicator

Heavy-duty painted basket 2.30 m

Horn in the platform

Hour meter

Integrated diagnostic assistance

LED rotating beacon

Large basket with three entries

Large color screen on turret

Leveling unlocking

Management via engine speed bearing

Oscillating front axle

Secondary Protection System (SPS)

Stop & Go sys