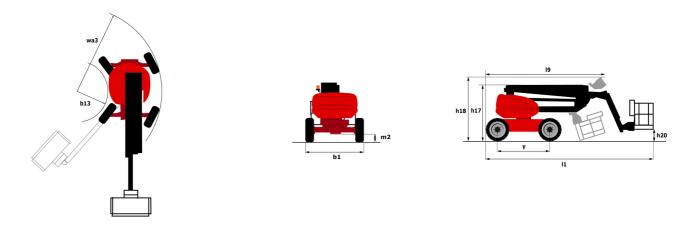

## 160 ATJ+ RC

|                                                           | <b>160 ATJ+ RC</b> Cre | ated on July 30, 2025 at 8:02 PM UTC                                                                                                  |
|-----------------------------------------------------------|------------------------|---------------------------------------------------------------------------------------------------------------------------------------|
| Capacities                                                |                        | Metric                                                                                                                                |
| Working height                                            | h21                    | 16.21 m                                                                                                                               |
| Platform height                                           | h7                     | 14.21 m                                                                                                                               |
| Maximum outreach                                          |                        | 8.52 m                                                                                                                                |
| Overhang                                                  |                        | 7.39 m                                                                                                                                |
| Pendular arm rotation (top / bottom)                      |                        | +66.50 ° / -65.80 °                                                                                                                   |
| Platform capacity                                         | Q                      | 408 kg                                                                                                                                |
| Turret rotation                                           | ų                      | 360 °                                                                                                                                 |
| Platform rotation (right / left)                          |                        | 90 ° / 90 °                                                                                                                           |
|                                                           |                        | 3/3                                                                                                                                   |
| Number of people (indoor / outdoor) Weight and dimensions |                        | 373                                                                                                                                   |
| · · ·                                                     |                        | 7500 kg                                                                                                                               |
| Platform weight*                                          | la dua                 | -                                                                                                                                     |
| Platform dimensions (length x width)                      | lp / ep                | 2.30 m x 0.90 m                                                                                                                       |
| Floor height (access)                                     | h20                    | 0.38 m                                                                                                                                |
| Overall length                                            | 11                     | 7.09 m                                                                                                                                |
| Overall width                                             | b1                     | 2.38 m                                                                                                                                |
| Overall height                                            | h17                    | 2.47 m                                                                                                                                |
| Overall length (stowed)                                   | 19                     | 4.89 m                                                                                                                                |
| Overall height (stowed)                                   | h18 ***                | 2.94 m                                                                                                                                |
| Counterweight offset (turret at 90°)                      | а7                     | 0.19 m                                                                                                                                |
| External turning radius                                   | Wa3                    | 4.03 m                                                                                                                                |
| Ground clearance at centre of wheelbase                   | m2                     | 0.40 m                                                                                                                                |
| Wheelbase                                                 | у                      | 2.20 m                                                                                                                                |
| Performances                                              |                        |                                                                                                                                       |
| Drive speed - stowed                                      |                        | 5 km/h                                                                                                                                |
| Drive speed - raised                                      |                        | 1 km/h                                                                                                                                |
| Gradeability                                              |                        | 45 %                                                                                                                                  |
| Permissible leveling                                      |                        | 5 °                                                                                                                                   |
| Wheels                                                    |                        |                                                                                                                                       |
| Tires type                                                |                        | Foam-filled                                                                                                                           |
| Drive wheels (front / rear)                               |                        | 2 / 2                                                                                                                                 |
| Steering wheels (front / rear)                            |                        | 2 / 2                                                                                                                                 |
| Braking wheels (front / rear)                             |                        | 0 / 2                                                                                                                                 |
| Engine/Battery                                            |                        |                                                                                                                                       |
| Engine brand / model                                      |                        | Kubota - D1105-E4B                                                                                                                    |
| Engine norm                                               |                        | Stage V                                                                                                                               |
| I.C. Engine power rating / Power                          |                        | 24.50 Hp / 18.50 kW                                                                                                                   |
| Miscellaneous                                             |                        |                                                                                                                                       |
| Ground Pressure                                           |                        | 11.60 dan/cm2                                                                                                                         |
| Hydraulic Pressure                                        |                        | 340 bar                                                                                                                               |
| Hydraulic tank capacity                                   |                        | 54.20                                                                                                                                 |
| Fuel tank                                                 |                        | 52 1                                                                                                                                  |
| Noise to environment (LwA)                                |                        | < 105 dB                                                                                                                              |
| Vibration on hands/arms                                   |                        | < 0.50 m/s <sup>2</sup>                                                                                                               |
| Daily consumption **                                      |                        | 4.51 l                                                                                                                                |
| Standards compliance                                      |                        |                                                                                                                                       |
| This machine is in compliance with:                       | (rev                   | European directives: 2006/42/EC- Machinery<br>ised EN280-1:2022) - 2004/108/EC (EMC) - EMC<br>according to EN 12895 / 2015 +A1 / 2019 |

## Load Chart for MEWP Metric

160 ATJ+ RC - Dimensional drawing