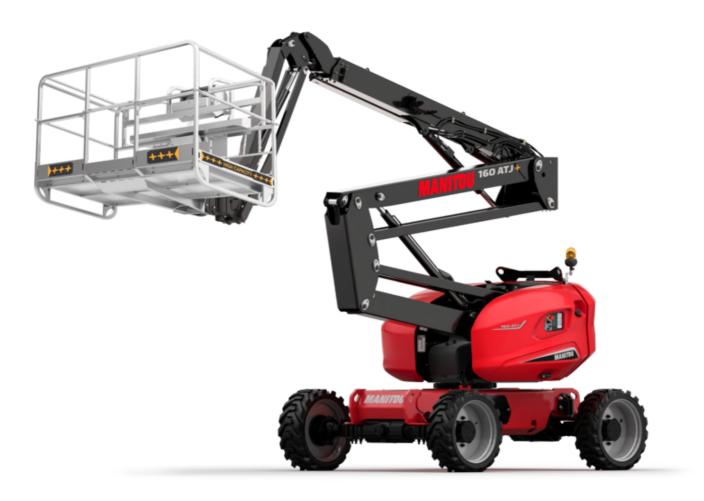

Technical sheet :

## 160 ATJ+ RC

|                                                           | <b>160 ATJ+ RC</b> Cre | ated on July 30, 2025 at 8:02 PM UTC                                                                                                  |
|-----------------------------------------------------------|------------------------|---------------------------------------------------------------------------------------------------------------------------------------|
| Capacities                                                |                        | Metric                                                                                                                                |
| Working height                                            | h21                    | 16.21 m                                                                                                                               |
| Platform height                                           | h7                     | 14.21 m                                                                                                                               |
| Maximum outreach                                          |                        | 8.52 m                                                                                                                                |
| Overhang                                                  |                        | 7.39 m                                                                                                                                |
| Pendular arm rotation (top / bottom)                      |                        | +66.50 ° / -65.80 °                                                                                                                   |
| Platform capacity                                         | Q                      | 408 kg                                                                                                                                |
| Turret rotation                                           | ų                      | 360 °                                                                                                                                 |
| Platform rotation (right / left)                          |                        | 90 ° / 90 °                                                                                                                           |
|                                                           |                        | 3/3                                                                                                                                   |
| Number of people (indoor / outdoor) Weight and dimensions |                        | 373                                                                                                                                   |
| · · ·                                                     |                        | 7500 kg                                                                                                                               |
| Platform weight*                                          | la dua                 | -                                                                                                                                     |
| Platform dimensions (length x width)                      | lp / ep                | 2.30 m x 0.90 m                                                                                                                       |
| Floor height (access)                                     | h20                    | 0.38 m                                                                                                                                |
| Overall length                                            | 11                     | 7.09 m                                                                                                                                |
| Overall width                                             | b1                     | 2.38 m                                                                                                                                |
| Overall height                                            | h17                    | 2.47 m                                                                                                                                |
| Overall length (stowed)                                   | 19                     | 4.89 m                                                                                                                                |
| Overall height (stowed)                                   | h18 ***                | 2.94 m                                                                                                                                |
| Counterweight offset (turret at 90°)                      | а7                     | 0.19 m                                                                                                                                |
| External turning radius                                   | Wa3                    | 4.03 m                                                                                                                                |
| Ground clearance at centre of wheelbase                   | m2                     | 0.40 m                                                                                                                                |
| Wheelbase                                                 | у                      | 2.20 m                                                                                                                                |
| Performances                                              |                        |                                                                                                                                       |
| Drive speed - stowed                                      |                        | 5 km/h                                                                                                                                |
| Drive speed - raised                                      |                        | 1 km/h                                                                                                                                |
| Gradeability                                              |                        | 45 %                                                                                                                                  |
| Permissible leveling                                      |                        | 5 °                                                                                                                                   |
| Wheels                                                    |                        |                                                                                                                                       |
| Tires type                                                |                        | Foam-filled                                                                                                                           |
| Drive wheels (front / rear)                               |                        | 2 / 2                                                                                                                                 |
| Steering wheels (front / rear)                            |                        | 2 / 2                                                                                                                                 |
| Braking wheels (front / rear)                             |                        | 0 / 2                                                                                                                                 |
| Engine/Battery                                            |                        |                                                                                                                                       |
| Engine brand / model                                      |                        | Kubota - D1105-E4B                                                                                                                    |
| Engine norm                                               |                        | Stage V                                                                                                                               |
| I.C. Engine power rating / Power                          |                        | 24.50 Hp / 18.50 kW                                                                                                                   |
| Miscellaneous                                             |                        |                                                                                                                                       |
| Ground Pressure                                           |                        | 11.60 dan/cm2                                                                                                                         |
| Hydraulic Pressure                                        |                        | 340 bar                                                                                                                               |
| Hydraulic tank capacity                                   |                        | 54.20                                                                                                                                 |
| Fuel tank                                                 |                        | 52 1                                                                                                                                  |
| Noise to environment (LwA)                                |                        | < 105 dB                                                                                                                              |
| Vibration on hands/arms                                   |                        | < 0.50 m/s <sup>2</sup>                                                                                                               |
| Daily consumption **                                      |                        | 4.51 l                                                                                                                                |
| Standards compliance                                      |                        |                                                                                                                                       |
| This machine is in compliance with:                       | (rev                   | European directives: 2006/42/EC- Machinery<br>ised EN280-1:2022) - 2004/108/EC (EMC) - EMC<br>according to EN 12895 / 2015 +A1 / 2019 |