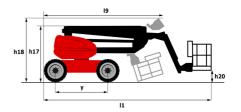

# 160 ATJ 4WS ST5

|                                                          | 160 ATJ 4W5 ST5 Clea | ted on September 15, 2025 at 3:53 PM UT                                                                                                   |
|----------------------------------------------------------|----------------------|-------------------------------------------------------------------------------------------------------------------------------------------|
| Capacities                                               |                      | Metric                                                                                                                                    |
| Working height                                           | h21                  | 16.02 m                                                                                                                                   |
| Platform height                                          | h7                   | 14.02 m                                                                                                                                   |
| Maximum outreach                                         |                      | 8.30 m                                                                                                                                    |
| Overhang                                                 |                      | 7.40 m                                                                                                                                    |
| Pendular arm rotation (top / bottom)                     |                      | +65 ° / -59.50 °                                                                                                                          |
| Platform capacity                                        | Q                    | 230 kg                                                                                                                                    |
| Turret rotation                                          |                      | 350 °                                                                                                                                     |
| Platform rotation (right / left)                         |                      | 90 ° / 90 °                                                                                                                               |
| Number of people (indoor / outdoor)                      |                      | 2/2                                                                                                                                       |
| Weight and dimensions                                    |                      |                                                                                                                                           |
| Platform weight*                                         |                      | 6160 kg                                                                                                                                   |
| Platform dimensions (length x width)                     | lp / ep              | 1.80 m x 0.80 m                                                                                                                           |
| Floor height (access)                                    | h20                  | 0.45 m                                                                                                                                    |
| Overall length                                           | 11                   | 6.68 m                                                                                                                                    |
| Overall width                                            | b1                   | 2.32 m                                                                                                                                    |
| Overall height                                           | h17                  | 2.37 m                                                                                                                                    |
| Overall length (stowed)                                  | 19                   | 4.44 m                                                                                                                                    |
| Overall height (stowed)                                  | h18 ***              | 2.63 m                                                                                                                                    |
| External turning radius                                  | Wa3                  | 3.63 m                                                                                                                                    |
| Ground clearance at centre of wheelbase                  | m2                   | 0.36 m                                                                                                                                    |
| Wheelbase                                                | v                    | 2.20 m                                                                                                                                    |
| Performances                                             | ,                    | 2.20                                                                                                                                      |
| Drive speed - stowed                                     |                      | 5 km/h                                                                                                                                    |
| Drive speed - raised                                     |                      | 1 km/h                                                                                                                                    |
| Gradeability                                             |                      | 45 %                                                                                                                                      |
| Permissible leveling                                     |                      | 5 °                                                                                                                                       |
| Wheels                                                   |                      | Ü                                                                                                                                         |
| Tires type                                               |                      | Foam-filled                                                                                                                               |
| Standard tires                                           |                      | 834 x 298 mm                                                                                                                              |
| Drive wheels (front / rear)                              |                      | 2/2                                                                                                                                       |
| Steering wheels (front / rear)                           |                      | 2/2                                                                                                                                       |
| Braking wheels (front / rear)                            |                      | 0 / 2                                                                                                                                     |
| Engine/Battery                                           |                      | 072                                                                                                                                       |
| Engine brand / model                                     |                      | Kubota - D1105-E4B                                                                                                                        |
| Engine norm                                              |                      | Interim Tier 4, Stage IIIA, Stage V                                                                                                       |
| I.C. Engine power rating / Power                         |                      | 24.50 Hp / 18.50 kW                                                                                                                       |
| Miscellaneous                                            |                      | 24.30 Hp / 10.30 KW                                                                                                                       |
| Ground Pressure                                          |                      | 11.60 dan/cm2                                                                                                                             |
| Hydraulic Pressure                                       |                      | 340 bar                                                                                                                                   |
| Hydraulic triessure                                      |                      | 54 l                                                                                                                                      |
| Fuel tank                                                |                      | 52 I                                                                                                                                      |
| Noise to environment (LwA)                               |                      | 52 I<br>< 105 dB                                                                                                                          |
| Daily consumption **                                     |                      | 4.08 I                                                                                                                                    |
|                                                          |                      | 4.00 1                                                                                                                                    |
| Standards compliance This machine is in compliance with: |                      | European directives: 2006/42/EC- Machinery<br>(revised EN280-1:2022) - 2004/108/EC (EMC) - EMC<br>according to EN 12895 / 2015 +A1 / 2019 |

# 160 ATJ 4WS ST5 - Dimensional drawing