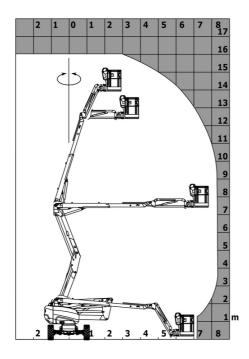

|
| Daily consumption **                                     |                      | 4.08 I                                                                                                                                    |
|                                                          |                      | 4.00 1                                                                                                                                    |
| Standards compliance This machine is in compliance with: |                      | European directives: 2006/42/EC- Machinery<br>(revised EN280-1:2022) - 2004/108/EC (EMC) - EMC<br>according to EN 12895 / 2015 +A1 / 2019 |

### 160 ATJ 4WS ST5 - Load chart

### Load Chart for MEWP Metric



# 160 ATJ 4WS ST5 - Dimensional drawing







# **Equipment**

#### 220V predisposition in the platform 4 simultaneous movements 4 wheel drive 4 wheel steer with crab mode Audible alarm and illuminated indicator lamp (leveling, overload, lowering) Backup electrical pump Basket 1,800 mm CAN bus technology Dead man pedal Differential locking on rear axle Easy Link with 2 year Service Emergency stop button in platform and on frame Engine compartment with key lock Front axle with limited slip Fuel gauge with low level indicator Fully galvanized basket with removable floor - Width: 2100 mm (6 ft. 11 in.) Horn in the platform Hour meter Integrated diagnostic assistance Leveling unlocking Load sensing pump Oscillating front axle Secondary Protection System (SPS) Steer and rotate Stop & Go syst