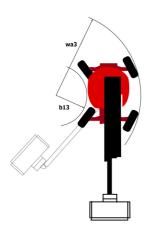

# 160 ATJ 4WS ST5 - Dimensional drawing

# 160 ATJ 4WS ST5

|                                                          | 160 ATJ 4W5 ST5 Clea | ted on September 15, 2025 at 3:53 PM UT                                                                                                   |
|----------------------------------------------------------|----------------------|-------------------------------------------------------------------------------------------------------------------------------------------|
| Capacities                                               |                      | Metric                                                                                                                                    |
| Working height                                           | h21                  | 16.02 m                                                                                                                                   |
| Platform height                                          | h7                   | 14.02 m                                                                                                                                   |
| Maximum outreach                                         |                      | 8.30 m                                                                                                                                    |
| Overhang                                                 |                      | 7.40 m                                                                                                                                    |
| Pendular arm rotation (top / bottom)                     |                      | +65 ° / -59.50 °                                                                                                                          |
| Platform capacity                                        | Q                    | 230 kg                                                                                                                                    |
| Turret rotation                                          |                      | 350 °                                                                                                                                     |
| Platform rotation (right / left)                         |                      | 90 ° / 90 °                                                                                                                               |
| Number of people (indoor / outdoor)                      |                      | 2/2                                                                                                                                       |
| Weight and dimensions                                    |                      |                                                                                                                                           |
| Platform weight*                                         |                      | 6160 kg                                                                                                                                   |
| Platform dimensions (length x width)                     | lp / ep              | 1.80 m x 0.80 m                                                                                                                           |
| Floor height (access)                                    | h20                  | 0.45 m                                                                                                                                    |
| Overall length                                           | 11                   | 6.68 m                                                                                                                                    |
| Overall width                                            | b1                   | 2.32 m                                                                                                                                    |
| Overall height                                           | h17                  | 2.37 m                                                                                                                                    |
| Overall length (stowed)                                  | 19                   | 4.44 m                                                                                                                                    |
| Overall height (stowed)                                  | h18 ***              | 2.63 m                                                                                                                                    |
| External turning radius                                  | Wa3                  | 3.63 m                                                                                                                                    |
| Ground clearance at centre of wheelbase                  | m2                   | 0.36 m                                                                                                                                    |
| Wheelbase                                                | v                    | 2.20 m                                                                                                                                    |
| Performances                                             | ,                    | 2.20                                                                                                                                      |
| Drive speed - stowed                                     |                      | 5 km/h                                                                                                                                    |
| Drive speed - raised                                     |                      | 1 km/h                                                                                                                                    |
| Gradeability                                             |                      | 45 %                                                                                                                                      |
| Permissible leveling                                     |                      | 5 °                                                                                                                                       |
| Wheels                                                   |                      | Ü                                                                                                                                         |
| Tires type                                               |                      | Foam-filled                                                                                                                               |
| Standard tires                                           |                      | 834 x 298 mm                                                                                                                              |
| Drive wheels (front / rear)                              |                      | 2/2                                                                                                                                       |
| Steering wheels (front / rear)                           |                      | 2/2                                                                                                                                       |
| Braking wheels (front / rear)                            |                      | 0 / 2                                                                                                                                     |
| Engine/Battery                                           |                      | 072                                                                                                                                       |
| Engine brand / model                                     |                      | Kubota - D1105-E4B                                                                                                                        |
| Engine norm                                              |                      | Interim Tier 4, Stage IIIA, Stage V                                                                                                       |
| I.C. Engine power rating / Power                         |                      | 24.50 Hp / 18.50 kW                                                                                                                       |
| Miscellaneous                                            |                      | 24.30 Hp / 10.30 KW                                                                                                                       |
| Ground Pressure                                          |                      | 11.60 dan/cm2                                                                                                                             |
| Hydraulic Pressure                                       |                      | 340 bar                                                                                                                                   |
| Hydraulic triessure                                      |                      | 54 l                                                                                                                                      |
| Fuel tank                                                |                      | 52 I                                                                                                                                      |
| Noise to environment (LwA)                               |                      | 52 I<br>< 105 dB                                                                                                                          |
| Daily consumption **                                     |                      | 4.08 I                                                                                                                                    |
|                                                          |                      | 4.00 1                                                                                                                                    |
| Standards compliance This machine is in compliance with: |                      | European directives: 2006/42/EC- Machinery<br>(revised EN280-1:2022) - 2004/108/EC (EMC) - EMC<br>according to EN 12895 / 2015 +A1 / 2019 |