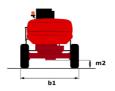

# 160 ATJ 4WS ST5 - Dimensional drawing

# 160 ATJ 4WS ST5

|                                                          | 160 ATJ 4W5 ST5 Clea | ted on September 15, 2025 at 3:53 PM UT                                                                                                   |
|----------------------------------------------------------|----------------------|-------------------------------------------------------------------------------------------------------------------------------------------|
| Capacities                                               |                      | Metric                                                                                                                                    |
| Working height                                           | h21                  | 16.02 m                                                                                                                                   |
| Platform height                                          | h7                   | 14.02 m                                                                                                                                   |
| Maximum outreach                                         |                      | 8.30 m                                                                                                                                    |
| Overhang                                                 |                      | 7.40 m                                                                                                                                    |
| Pendular arm rotation (top / bottom)                     |                      | +65 ° / -59.50 °                                                                                                                          |
| Platform capacity                                        | Q                    | 230 kg                                                                                                                                    |
| Turret rotation                                          |                      | 350 °                                                                                                                                     |
| Platform rotation (right / left)                         |                      | 90 ° / 90 °                                                                                                                               |
| Number of people (indoor / outdoor)                      |                      | 2/2                                                                                                                                       |
| Weight and dimensions                                    |                      |                                                                                                                                           |
| Platform weight*                                         |                      | 6160 kg                                                                                                                                   |
| Platform dimensions (length x width)                     | lp / ep              | 1.80 m x 0.80 m                                                                                                                           |
| Floor height (access)                                    | h20                  | 0.45 m                                                                                                                                    |
| Overall length                                           | 11                   | 6.68 m                                                                                                                                    |
| Overall width                                            | b1                   | 2.32 m                                                                                                                                    |
| Overall height                                           | h17                  | 2.37 m                                                                                                                                    |
| Overall length (stowed)                                  | 19                   | 4.44 m                                                                                                                                    |
| Overall height (stowed)                                  | h18 ***              | 2.63 m                                                                                                                                    |
| External turning radius                                  | Wa3                  | 3.63 m                                                                                                                                    |
| Ground clearance at centre of wheelbase                  | m2                   | 0.36 m                                                                                                                                    |
| Wheelbase                                                | v                    | 2.20 m                                                                                                                                    |
| Performances                                             | ,                    | 2.20                                                                                                                                      |
| Drive speed - stowed                                     |                      | 5 km/h                                                                                                                                    |
| Drive speed - raised                                     |                      | 1 km/h                                                                                                                                    |
| Gradeability                                             |                      | 45 %                                                                                                                                      |
| Permissible leveling                                     |                      | 5 °                                                                                                                                       |
| Wheels                                                   |                      | Ü                                                                                                                                         |
| Tires type                                               |                      | Foam-filled                                                                                                                               |
| Standard tires                                           |                      | 834 x 298 mm                                                                                                                              |
| Drive wheels (front / rear)                              |                      | 2/2                                                                                                                                       |
| Steering wheels (front / rear)                           |                      | 2/2                                                                                                                                       |
| Braking wheels (front / rear)                            |                      | 0 / 2                                                                                                                                     |
| Engine/Battery                                           |                      | 072                                                                                                                                       |
| Engine brand / model                                     |                      | Kubota - D1105-E4B                                                                                                                        |
| Engine norm                                              |                      | Interim Tier 4, Stage IIIA, Stage V                                                                                                       |
| I.C. Engine power rating / Power                         |                      | 24.50 Hp / 18.50 kW                                                                                                                       |
| Miscellaneous                                            |                      | 24.30 Hp / 10.30 KW                                                                                                                       |
| Ground Pressure                                          |                      | 11.60 dan/cm2                                                                                                                             |
| Hydraulic Pressure                                       |                      | 340 bar                                                                                                                                   |
| Hydraulic triessure                                      |                      | 54 l                                                                                                                                      |
| Fuel tank                                                |                      | 52 I                                                                                                                                      |
| Noise to environment (LwA)                               |                      | 52 I<br>< 105 dB                                                                                                                          |
| Daily consumption **                                     |                      | 4.08 I                                                                                                                                    |
|                                                          |                      | 4.00 1                                                                                                                                    |
| Standards compliance This machine is in compliance with: |                      | European directives: 2006/42/EC- Machinery<br>(revised EN280-1:2022) - 2004/108/EC (EMC) - EMC<br>according to EN 12895 / 2015 +A1 / 2019 |