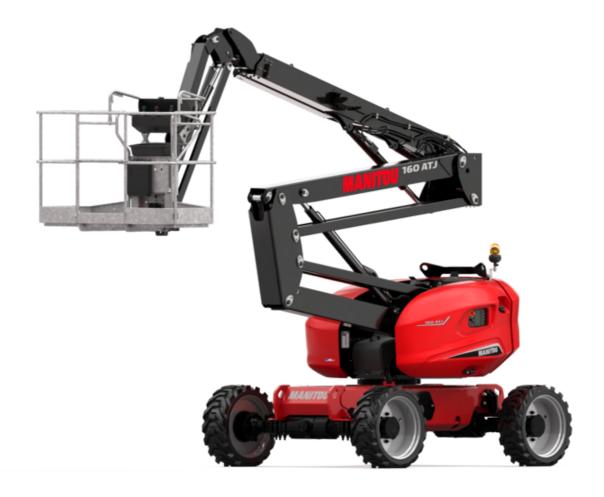

# 160 ATJ 4WS ST5

|                                                          | 160 ATJ 4W5 ST5 Clea | ted on September 15, 2025 at 3:53 PM UT                                                                                                   |
|----------------------------------------------------------|----------------------|-------------------------------------------------------------------------------------------------------------------------------------------|
| Capacities                                               |                      | Metric                                                                                                                                    |
| Working height                                           | h21                  | 16.02 m                                                                                                                                   |
| Platform height                                          | h7                   | 14.02 m                                                                                                                                   |
| Maximum outreach                                         |                      | 8.30 m                                                                                                                                    |
| Overhang                                                 |                      | 7.40 m                                                                                                                                    |
| Pendular arm rotation (top / bottom)                     |                      | +65 ° / -59.50 °                                                                                                                          |
| Platform capacity                                        | Q                    | 230 kg                                                                                                                                    |
| Turret rotation                                          |                      | 350 °                                                                                                                                     |
| Platform rotation (right / left)                         |                      | 90 ° / 90 °                                                                                                                               |
| Number of people (indoor / outdoor)                      |                      | 2/2                                                                                                                                       |
| Weight and dimensions                                    |                      |                                                                                                                                           |
| Platform weight*                                         |                      | 6160 kg                                                                                                                                   |
| Platform dimensions (length x width)                     | lp / ep              | 1.80 m x 0.80 m                                                                                                                           |
| Floor height (access)                                    | h20                  | 0.45 m                                                                                                                                    |
| Overall length                                           | 11                   | 6.68 m                                                                                                                                    |
| Overall width                                            | b1                   | 2.32 m                                                                                                                                    |
| Overall height                                           | h17                  | 2.37 m                                                                                                                                    |
| Overall length (stowed)                                  | 19                   | 4.44 m                                                                                                                                    |
| Overall height (stowed)                                  | h18 ***              | 2.63 m                                                                                                                                    |
| External turning radius                                  | Wa3                  | 3.63 m                                                                                                                                    |
| Ground clearance at centre of wheelbase                  | m2                   | 0.36 m                                                                                                                                    |
| Wheelbase                                                | v                    | 2.20 m                                                                                                                                    |
| Performances                                             | ,                    | 2.20                                                                                                                                      |
| Drive speed - stowed                                     |                      | 5 km/h                                                                                                                                    |
| Drive speed - raised                                     |                      | 1 km/h                                                                                                                                    |
| Gradeability                                             |                      | 45 %                                                                                                                                      |
| Permissible leveling                                     |                      | 5 °                                                                                                                                       |
| Wheels                                                   |                      | Ü                                                                                                                                         |
| Tires type                                               |                      | Foam-filled                                                                                                                               |
| Standard tires                                           |                      | 834 x 298 mm                                                                                                                              |
| Drive wheels (front / rear)                              |                      | 2/2                                                                                                                                       |
| Steering wheels (front / rear)                           |                      | 2/2                                                                                                                                       |
| Braking wheels (front / rear)                            |                      | 0 / 2                                                                                                                                     |
| Engine/Battery                                           |                      | 072                                                                                                                                       |
| Engine brand / model                                     |                      | Kubota - D1105-E4B                                                                                                                        |
| Engine norm                                              |                      | Interim Tier 4, Stage IIIA, Stage V                                                                                                       |
| I.C. Engine power rating / Power                         |                      | 24.50 Hp / 18.50 kW                                                                                                                       |
| Miscellaneous                                            |                      | 24.30 Hp / 10.30 KW                                                                                                                       |
| Ground Pressure                                          |                      | 11.60 dan/cm2                                                                                                                             |
| Hydraulic Pressure                                       |                      | 340 bar                                                                                                                                   |
| Hydraulic triessure                                      |                      | 54 l                                                                                                                                      |
| Fuel tank                                                |                      | 52 I                                                                                                                                      |
| Noise to environment (LwA)                               |                      | 52 I<br>< 105 dB                                                                                                                          |
| Daily consumption **                                     |                      | 4.08 I                                                                                                                                    |
|                                                          |                      | 4.00 1                                                                                                                                    |
| Standards compliance This machine is in compliance with: |                      | European directives: 2006/42/EC- Machinery<br>(revised EN280-1:2022) - 2004/108/EC (EMC) - EMC<br>according to EN 12895 / 2015 +A1 / 2019 |