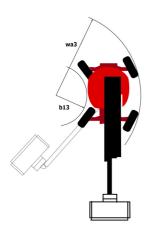

# 160 ATJ 4WS ST5 - Dimensional drawing

# 160 ATJ 4WS ST5

|                                         | 160 ATJ 4WS ST5 Created on July 31, 2025 at 8:56 PM                                                                                     |
|-----------------------------------------|-----------------------------------------------------------------------------------------------------------------------------------------|
| Capacities                              | Metric                                                                                                                                  |
| Working height                          | h21 16.02 m                                                                                                                             |
| Platform height                         | h7 14.02 m                                                                                                                              |
| Maximum outreach                        | 8.30 m                                                                                                                                  |
| Overhang                                | 7.40 m                                                                                                                                  |
| Pendular arm rotation (top / bottom)    | +65°/-59.50°                                                                                                                            |
| Platform capacity                       | Q 230 kg                                                                                                                                |
| Turret rotation                         | 350 °                                                                                                                                   |
| Platform rotation (right / left)        | 90°/90°                                                                                                                                 |
| Number of people (indoor / outdoor)     | 2/2                                                                                                                                     |
| Weight and dimensions                   |                                                                                                                                         |
| Platform weight*                        | 6160 kg                                                                                                                                 |
| Platform dimensions (length x width)    | lp / ep 1.80 m x 0.80 m                                                                                                                 |
| Floor height (access)                   | h20 0.45 m                                                                                                                              |
| Overall length                          | l1 6.68 m                                                                                                                               |
| Overall width                           | b1 2.32 m                                                                                                                               |
| Overall height                          | h17 2.37 m                                                                                                                              |
| Overall length (stowed)                 | 117 2.37 III<br>19 4.44 m                                                                                                               |
| - , ,                                   |                                                                                                                                         |
| Overall height (stowed)                 |                                                                                                                                         |
| External turning radius                 | Wa3 3.63 m                                                                                                                              |
| Ground clearance at centre of wheelbase | m2 0.36 m                                                                                                                               |
| Wheelbase                               | y 2.20 m                                                                                                                                |
| Performances                            |                                                                                                                                         |
| Drive speed - stowed                    | 5 km/h                                                                                                                                  |
| Drive speed - raised                    | 1 km/h                                                                                                                                  |
| Gradeability                            | 45 %                                                                                                                                    |
| Permissible leveling                    | 5 °                                                                                                                                     |
| Wheels                                  |                                                                                                                                         |
| Tires type                              | Foam-filled                                                                                                                             |
| Standard tires                          | 834 x 298 mm                                                                                                                            |
| Drive wheels (front / rear)             | 2/2                                                                                                                                     |
| Steering wheels (front / rear)          | 2/2                                                                                                                                     |
| Braking wheels (front / rear)           | 0/2                                                                                                                                     |
| Engine/Battery                          |                                                                                                                                         |
| Engine brand / model                    | Kubota - D1105-E4B                                                                                                                      |
| Engine norm                             | Interim Tier 4, Stage IIIA, Stage V                                                                                                     |
| I.C. Engine power rating / Power        | 24.50 Hp / 18.50 kW                                                                                                                     |
| Miscellaneous                           |                                                                                                                                         |
| Ground Pressure                         | 11.60 dan/cm2                                                                                                                           |
| Hydraulic Pressure                      | 340 bar                                                                                                                                 |
| Hydraulic tank capacity                 | 54 I                                                                                                                                    |
| Fuel tank                               | 52 I                                                                                                                                    |
| Noise to environment (LwA)              | < 105 dB                                                                                                                                |
| Daily consumption **                    | 4.08                                                                                                                                    |
| Standards compliance                    |                                                                                                                                         |
| This machine is in compliance with:     | European directives: 2006/42/EC- Machinery<br>(revised EN280-1:2022) - 2004/108/EC (EMC) - I<br>according to EN 12895 / 2015 +A1 / 2019 |