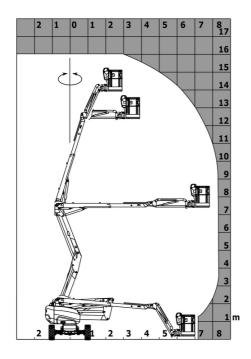

|
| Daily consumption **                    | 4.08                                                                                                                                    |
| Standards compliance                    |                                                                                                                                         |
| This machine is in compliance with:     | European directives: 2006/42/EC- Machinery<br>(revised EN280-1:2022) - 2004/108/EC (EMC) - I<br>according to EN 12895 / 2015 +A1 / 2019 |

<sup>\*</sup>Varies according to options and standards of the country to which the machine is delivered \*\* According to "REDUCE cycle"  $\,$ 

### 160 ATJ 4WS ST5 - Load chart

### Load Chart for MEWP Metric



# 160 ATJ 4WS ST5 - Dimensional drawing







# **Equipment**

#### 220V predisposition in the platform 4 simultaneous movements 4 wheel drive 4 wheel steer with crab mode Audible alarm and illuminated indicator lamp (leveling, overload, lowering) Backup electrical pump Basket 1,800 mm CAN bus technology Dead man pedal Differential locking on rear axle Easy Link with 2 year Service Emergency stop button in platform and on frame Engine compartment with key lock Front axle with limited slip Fuel gauge with low level indicator Fully galvanized basket with removable floor - Width: 2100 mm (6 ft. 11 in.) Horn in the platform Hour meter Integrated diagnostic assistance Leveling unlocking Load sensing pump Oscillating front axle Secondary Protection System (SPS) Steer and rotate Stop & Go syst