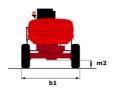

# 160 ATJ 4WS ST5 - Dimensional drawing

# 160 ATJ 4WS ST5

|                                         | 160 ATJ 4WS ST5 Created on July 31, 2025 at 8:56 PM                                                                                     |
|-----------------------------------------|-----------------------------------------------------------------------------------------------------------------------------------------|
| Capacities                              | Metric                                                                                                                                  |
| Working height                          | h21 16.02 m                                                                                                                             |
| Platform height                         | h7 14.02 m                                                                                                                              |
| Maximum outreach                        | 8.30 m                                                                                                                                  |
| Overhang                                | 7.40 m                                                                                                                                  |
| Pendular arm rotation (top / bottom)    | +65°/-59.50°                                                                                                                            |
| Platform capacity                       | Q 230 kg                                                                                                                                |
| Turret rotation                         | 350 °                                                                                                                                   |
| Platform rotation (right / left)        | 90°/90°                                                                                                                                 |
| Number of people (indoor / outdoor)     | 2/2                                                                                                                                     |
| Weight and dimensions                   |                                                                                                                                         |
| Platform weight*                        | 6160 kg                                                                                                                                 |
| Platform dimensions (length x width)    | lp / ep 1.80 m x 0.80 m                                                                                                                 |
| Floor height (access)                   | h20 0.45 m                                                                                                                              |
| Overall length                          | l1 6.68 m                                                                                                                               |
| Overall width                           | b1 2.32 m                                                                                                                               |
| Overall height                          | h17 2.37 m                                                                                                                              |
| Overall length (stowed)                 | 117 2.37 III<br>19 4.44 m                                                                                                               |
| - , ,                                   |                                                                                                                                         |
| Overall height (stowed)                 |                                                                                                                                         |
| External turning radius                 | Wa3 3.63 m                                                                                                                              |
| Ground clearance at centre of wheelbase | m2 0.36 m                                                                                                                               |
| Wheelbase                               | y 2.20 m                                                                                                                                |
| Performances                            |                                                                                                                                         |
| Drive speed - stowed                    | 5 km/h                                                                                                                                  |
| Drive speed - raised                    | 1 km/h                                                                                                                                  |
| Gradeability                            | 45 %                                                                                                                                    |
| Permissible leveling                    | 5 °                                                                                                                                     |
| Wheels                                  |                                                                                                                                         |
| Tires type                              | Foam-filled                                                                                                                             |
| Standard tires                          | 834 x 298 mm                                                                                                                            |
| Drive wheels (front / rear)             | 2/2                                                                                                                                     |
| Steering wheels (front / rear)          | 2/2                                                                                                                                     |
| Braking wheels (front / rear)           | 0/2                                                                                                                                     |
| Engine/Battery                          |                                                                                                                                         |
| Engine brand / model                    | Kubota - D1105-E4B                                                                                                                      |
| Engine norm                             | Interim Tier 4, Stage IIIA, Stage V                                                                                                     |
| I.C. Engine power rating / Power        | 24.50 Hp / 18.50 kW                                                                                                                     |
| Miscellaneous                           |                                                                                                                                         |
| Ground Pressure                         | 11.60 dan/cm2                                                                                                                           |
| Hydraulic Pressure                      | 340 bar                                                                                                                                 |
| Hydraulic tank capacity                 | 54 I                                                                                                                                    |
| Fuel tank                               | 52 I                                                                                                                                    |
| Noise to environment (LwA)              | < 105 dB                                                                                                                                |
| Daily consumption **                    | 4.08                                                                                                                                    |
| Standards compliance                    |                                                                                                                                         |
| This machine is in compliance with:     | European directives: 2006/42/EC- Machinery<br>(revised EN280-1:2022) - 2004/108/EC (EMC) - I<br>according to EN 12895 / 2015 +A1 / 2019 |