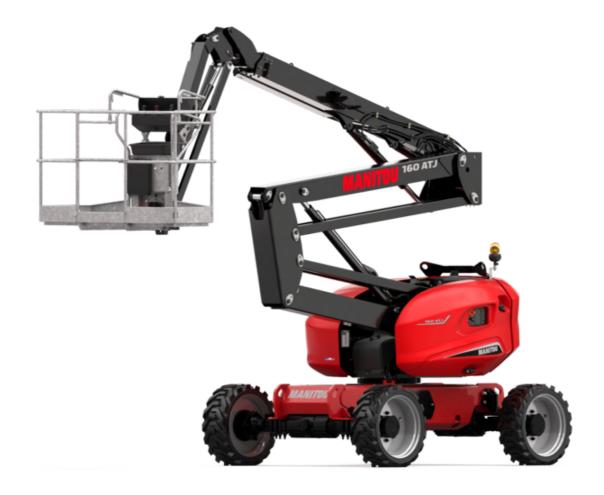

# 160 ATJ 4WS ST5

|                                         | 160 ATJ 4WS ST5 Created on July 31, 2025 at 8:56 PM                                                                                     |
|-----------------------------------------|-----------------------------------------------------------------------------------------------------------------------------------------|
| Capacities                              | Metric                                                                                                                                  |
| Working height                          | h21 16.02 m                                                                                                                             |
| Platform height                         | h7 14.02 m                                                                                                                              |
| Maximum outreach                        | 8.30 m                                                                                                                                  |
| Overhang                                | 7.40 m                                                                                                                                  |
| Pendular arm rotation (top / bottom)    | +65°/-59.50°                                                                                                                            |
| Platform capacity                       | Q 230 kg                                                                                                                                |
| Turret rotation                         | 350 °                                                                                                                                   |
| Platform rotation (right / left)        | 90°/90°                                                                                                                                 |
| Number of people (indoor / outdoor)     | 2/2                                                                                                                                     |
| Weight and dimensions                   |                                                                                                                                         |
| Platform weight*                        | 6160 kg                                                                                                                                 |
| Platform dimensions (length x width)    | lp / ep 1.80 m x 0.80 m                                                                                                                 |
| Floor height (access)                   | h20 0.45 m                                                                                                                              |
| Overall length                          | l1 6.68 m                                                                                                                               |
| Overall width                           | b1 2.32 m                                                                                                                               |
| Overall height                          | h17 2.37 m                                                                                                                              |
| Overall length (stowed)                 | 117 2.37 III<br>19 4.44 m                                                                                                               |
| - , ,                                   |                                                                                                                                         |
| Overall height (stowed)                 |                                                                                                                                         |
| External turning radius                 | Wa3 3.63 m                                                                                                                              |
| Ground clearance at centre of wheelbase | m2 0.36 m                                                                                                                               |
| Wheelbase                               | y 2.20 m                                                                                                                                |
| Performances                            |                                                                                                                                         |
| Drive speed - stowed                    | 5 km/h                                                                                                                                  |
| Drive speed - raised                    | 1 km/h                                                                                                                                  |
| Gradeability                            | 45 %                                                                                                                                    |
| Permissible leveling                    | 5 °                                                                                                                                     |
| Wheels                                  |                                                                                                                                         |
| Tires type                              | Foam-filled                                                                                                                             |
| Standard tires                          | 834 x 298 mm                                                                                                                            |
| Drive wheels (front / rear)             | 2/2                                                                                                                                     |
| Steering wheels (front / rear)          | 2/2                                                                                                                                     |
| Braking wheels (front / rear)           | 0/2                                                                                                                                     |
| Engine/Battery                          |                                                                                                                                         |
| Engine brand / model                    | Kubota - D1105-E4B                                                                                                                      |
| Engine norm                             | Interim Tier 4, Stage IIIA, Stage V                                                                                                     |
| I.C. Engine power rating / Power        | 24.50 Hp / 18.50 kW                                                                                                                     |
| Miscellaneous                           |                                                                                                                                         |
| Ground Pressure                         | 11.60 dan/cm2                                                                                                                           |
| Hydraulic Pressure                      | 340 bar                                                                                                                                 |
| Hydraulic tank capacity                 | 54 I                                                                                                                                    |
| Fuel tank                               | 52 I                                                                                                                                    |
| Noise to environment (LwA)              | < 105 dB                                                                                                                                |
| Daily consumption **                    | 4.08                                                                                                                                    |
| Standards compliance                    |                                                                                                                                         |
| This machine is in compliance with:     | European directives: 2006/42/EC- Machinery<br>(revised EN280-1:2022) - 2004/108/EC (EMC) - I<br>according to EN 12895 / 2015 +A1 / 2019 |