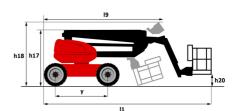

ly consumption **                    | 4.08                                                                                                                                    |
| Standards compliance                    |                                                                                                                                         |
| This machine is in compliance with:     | European directives: 2006/42/EC- Machinery<br>(revised EN280-1:2022) - 2004/108/EC (EMC) - I<br>according to EN 12895 / 2015 +A1 / 2019 |

<sup>\*</sup>Varies according to options and standards of the country to which the machine is delivered \*\* According to "REDUCE cycle"  $\,$ 

### 160 ATJ 4WS ST5 - Load chart

### Load Chart for MEWP Metric



# 160 ATJ 4WS ST5 - Dimensional drawing







# **Equipment**

#### 220V predisposition in the platform 4 simultaneous movements 4 wheel drive 4 wheel steer with crab mode Audible alarm and illuminated indicator lamp (leveling, overload, lowering) Backup electrical pump Basket 1,800 mm CAN bus technology Dead man pedal Differential locking on rear axle Easy Link with 2 year Service Emergency stop button in platform and on frame Engine compartment with key lock Front axle with limited slip Fuel gauge with low level indicator Fully galvanized basket with removable floor - Width: 2100 mm (6 ft. 11 in.) Horn in the platform Hour meter Integrated diagnostic assistance Leveling unlocking Load sensing pump Oscillating front axle Secondary Protection System (SPS) Steer and rotate Stop & Go system

| Optional