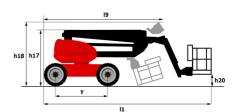

|

<sup>\*</sup>Varies according to options and standards of the country to which the machine is delivered \*\* According to "REDUCE cycle"  $\,$ 

### 160 ATJ 4WS ST5 - Load chart

### Load Chart for MEWP Metric



# 160 ATJ 4WS ST5 - Dimensional drawing







# **Equipment**

Leveling unlocking
Load sensing pump
Oscillating front axle
Secondary Protection System (SPS)

Steer and rotate
Stop & Go system

#### 220V predisposition in the platform 4 simultaneous movements 4 wheel drive 4 wheel steer with crab mode Audible alarm and illuminated indicator lamp (leveling, overload, lowering) Backup electrical pump Basket 1,800 mm CAN bus technology Dead man pedal Differential locking on rear axle Easy Link with 2 year Service Emergency stop button in platform and on frame Engine compartment with key lock Front axle with limited slip Fuel gauge with low level indicator Fully galvanized basket with removable floor - Width: 2100 mm (6 ft. 11 in.) Horn in the platform Hour meter Integrated diagnostic assistance

| Optional