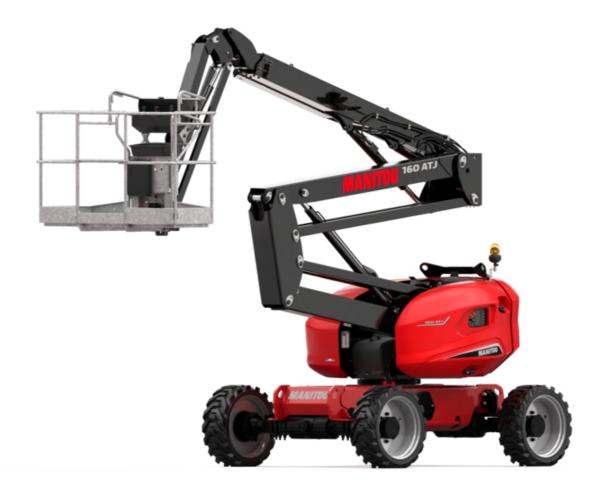

Technical sheet:

# 160 ATJ 4WS ST5





|                                         | 160 ATJ 4W5 ST5 UI | eated on August 12, 2025 at 2:09 PM UT