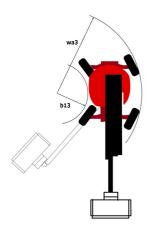

|

<sup>\*</sup>Varies according to options and standards of the country to which the machine is delivered \*\* According to "REDUCE cycle"  $\,$ 

### 160 ATJ 4WS ST5 - Load chart

### Load Chart for MEWP Metric



# 160 ATJ 4WS ST5 - Dimensional drawing







# **Equipment**

Leveling unlocking
Load sensing pump
Oscillating front axle
Secondary Protection System (SPS)

Steer and rotate
Stop & Go system

#### 220V predisposition in the platform 4 simultaneous movements 4 wheel drive 4 wheel steer with crab mode Audible alarm and illuminated indicator lamp (leveling, overload, lowering) Backup electrical pump Basket 1,800 mm CAN bus technology Dead man pedal Differential locking on rear axle Easy Link with 2 year Service Emergency stop button in platform and on frame Engine compartment with key lock Front axle with limited slip Fuel gauge with low level indicator Fully galvanized basket with removable floor - Width: 2100 mm (6 ft. 11 in.) Horn in the platform Hour meter Integrated diagnostic assistance

| Optional