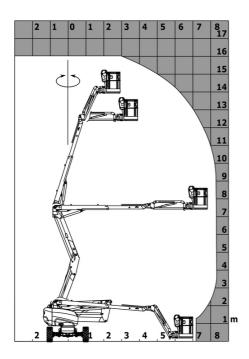

|

<sup>\*</sup>Varies according to options and standards of the country to which the machine is delivered \*\* According to "REDUCE cycle"  $\,$ 

### 160 ATJ 4WS ST5 - Load chart

### Load Chart for MEWP Metric



# 160 ATJ 4WS ST5 - Dimensional drawing







# **Equipment**

Leveling unlocking
Load sensing pump
Oscillating front axle
Secondary Protection System (SPS)

Steer and rotate
Stop & Go system

#### 220V predisposition in the platform 4 simultaneous movements 4 wheel drive 4 wheel steer with crab mode Audible alarm and illuminated indicator lamp (leveling, overload, lowering) Backup electrical pump Basket 1,800 mm CAN bus technology Dead man pedal Differential locking on rear axle Easy Link with 2 year Service Emergency stop button in platform and on frame Engine compartment with key lock Front axle with limited slip Fuel gauge with low level indicator Fully galvanized basket with removable floor - Width: 2100 mm (6 ft. 11 in.) Horn in the platform Hour meter Integrated diagnostic assist