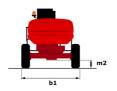

|

<sup>\*</sup>Varies according to options and standards of the country to which the machine is delivered \*\* According to "REDUCE cycle"  $\,$ 

### 160 ATJ 4WS ST5 - Load chart

### Load Chart for MEWP Metric



# 160 ATJ 4WS ST5 - Dimensional drawing







# **Equipment**

Leveling unlocking
Load sensing pump
Oscillating front axle
Secondary Protection System (SPS)

Steer and rotate
Stop & Go system

#### 220V predisposition in the platform 4 simultaneous movements 4 wheel drive 4 wheel steer with crab mode Audible alarm and illuminated indicator lamp (leveling, overload, lowering) Backup electrical pump Basket 1,800 mm CAN bus technology Dead man pedal Differential locking on rear axle Easy Link with 2 year Service Emergency stop button in platform and on frame Engine compartment with key lock Front axle with limited slip Fuel gauge with low level indicator Fully galvanized basket with removable floor - Width: 2100 mm (6 ft. 11 in.) Horn in the platform Hour meter Integrated diagnostic assistance

| Optional