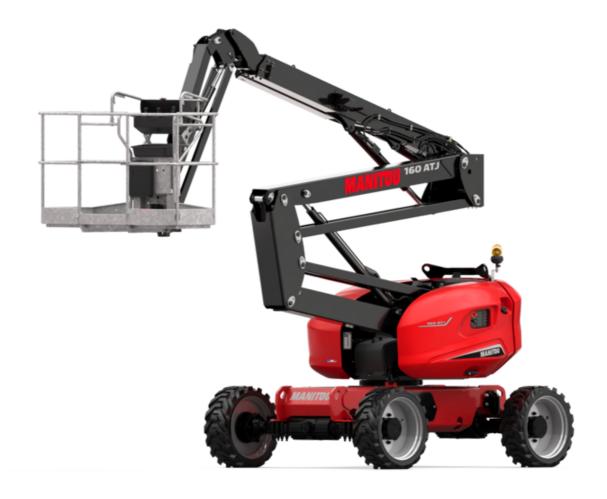

# 160 ATJ 4WS ST5

|                                         | 160 ATJ 4WS ST5 Created on June 2, 2025 at 8:17 PM                                                                 |
|-----------------------------------------|--------------------------------------------------------------------------------------------------------------------|
| Capacities                              | Metric                                                                                                             |
| Working height                          | h21 16.02 m                                                                                                        |
| Platform height                         | h7 14.02 m                                                                                                         |
| Maximum outreach                        | 8.30 m                                                                                                             |
| Overhang                                | 7.40 m                                                                                                             |
| Pendular arm rotation (top / bottom)    | +65 ° / -59.50 °                                                                                                   |
| Platform capacity                       | Q 230 kg                                                                                                           |
| Turret rotation                         | 350 °                                                                                                              |
| Platform rotation (right / left)        | 90 ° / 90 °                                                                                                        |
| Number of people (indoor / outdoor)     | 2/2                                                                                                                |
| Weight and dimensions                   |                                                                                                                    |
| Platform weight*                        | 6160 kg                                                                                                            |
| Platform dimensions (length x width)    | lp / ep 1.80 m x 0.80 m                                                                                            |
| Floor height (access)                   | h20 0.45 m                                                                                                         |
| Overall length                          | 11 6.68 m                                                                                                          |
| Overall width                           | b1 2.32 m                                                                                                          |
|                                         |                                                                                                                    |
| Overall height                          | h17 2.37 m                                                                                                         |
| Overall length (stowed)                 | 19 4.44 m                                                                                                          |
| Overall height (stowed)                 | h18 *** 2.63 m                                                                                                     |
| External turning radius                 | Wa3 3.63 m                                                                                                         |
| Ground clearance at centre of wheelbase | m2 0.36 m                                                                                                          |
| Wheelbase                               | y 2.20 m                                                                                                           |
| Performances                            |                                                                                                                    |
| Drive speed - stowed                    | 5 km/h                                                                                                             |
| Drive speed - raised                    | 1 km/h                                                                                                             |
| Gradeability                            | 45 %                                                                                                               |
| Permissible leveling                    | 5°                                                                                                                 |
| Wheels                                  |                                                                                                                    |
| Tires type                              | Foam-filled                                                                                                        |
| Standard tires                          | 834 x 298 mm                                                                                                       |
| Drive wheels (front / rear)             | 2/2                                                                                                                |
| Steering wheels (front / rear)          | 2/2                                                                                                                |
| Braking wheels (front / rear)           | 0 / 2                                                                                                              |
| Engine/Battery                          |                                                                                                                    |
| Engine brand / model                    | Kubota - D1105-E4B                                                                                                 |
| Engine norm                             | Interim Tier 4, Stage IIIA, Stage V                                                                                |
| I.C. Engine power rating / Power        | 24.50 Hp / 18.50 kW                                                                                                |
| Miscellaneous                           |                                                                                                                    |
| Ground Pressure                         | 11.60 dan/cm2                                                                                                      |
| Hydraulic Pressure                      | 340 bar                                                                                                            |
| Hydraulic tank capacity                 | 54                                                                                                                 |
| Fuel tank                               | 52 I                                                                                                               |
| Noise to environment (LwA)              | < 105 dB                                                                                                           |
| Daily consumption **                    | 4.081                                                                                                              |
| Standards compliance                    |                                                                                                                    |
| This machine is in compliance with:     | European directives: 2006/42/EC- Machiner<br>(revised EN280-1:2022) - 2004/108/EC (EMC<br>2006/95/EC (Low voltage) |