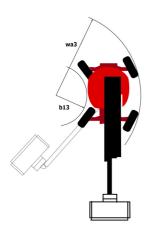

# 160 ATJ 4WS ST5 - Dimensional drawing

# 160 ATJ 4WS ST5

|                                         | 160 ATJ 4WS ST5 Created on June 2, 2025 at 8:17 PM                                                                 |
|-----------------------------------------|--------------------------------------------------------------------------------------------------------------------|
| Capacities                              | Metric                                                                                                             |
| Working height                          | h21 16.02 m                                                                                                        |
| Platform height                         | h7 14.02 m                                                                                                         |
| Maximum outreach                        | 8.30 m                                                                                                             |
| Overhang                                | 7.40 m                                                                                                             |
| Pendular arm rotation (top / bottom)    | +65 ° / -59.50 °                                                                                                   |
| Platform capacity                       | Q 230 kg                                                                                                           |
| Turret rotation                         | 350 °                                                                                                              |
| Platform rotation (right / left)        | 90 ° / 90 °                                                                                                        |
| Number of people (indoor / outdoor)     | 2/2                                                                                                                |
| Weight and dimensions                   |                                                                                                                    |
| Platform weight*                        | 6160 kg                                                                                                            |
| Platform dimensions (length x width)    | lp / ep 1.80 m x 0.80 m                                                                                            |
| Floor height (access)                   | h20 0.45 m                                                                                                         |
| Overall length                          | 11 6.68 m                                                                                                          |
| Overall width                           | b1 2.32 m                                                                                                          |
|                                         |                                                                                                                    |
| Overall height                          | h17 2.37 m                                                                                                         |
| Overall length (stowed)                 | 19 4.44 m                                                                                                          |
| Overall height (stowed)                 | h18 *** 2.63 m                                                                                                     |
| External turning radius                 | Wa3 3.63 m                                                                                                         |
| Ground clearance at centre of wheelbase | m2 0.36 m                                                                                                          |
| Wheelbase                               | y 2.20 m                                                                                                           |
| Performances                            |                                                                                                                    |
| Drive speed - stowed                    | 5 km/h                                                                                                             |
| Drive speed - raised                    | 1 km/h                                                                                                             |
| Gradeability                            | 45 %                                                                                                               |
| Permissible leveling                    | 5°                                                                                                                 |
| Wheels                                  |                                                                                                                    |
| Tires type                              | Foam-filled                                                                                                        |
| Standard tires                          | 834 x 298 mm                                                                                                       |
| Drive wheels (front / rear)             | 2/2                                                                                                                |
| Steering wheels (front / rear)          | 2/2                                                                                                                |
| Braking wheels (front / rear)           | 0 / 2                                                                                                              |
| Engine/Battery                          |                                                                                                                    |
| Engine brand / model                    | Kubota - D1105-E4B                                                                                                 |
| Engine norm                             | Interim Tier 4, Stage IIIA, Stage V                                                                                |
| I.C. Engine power rating / Power        | 24.50 Hp / 18.50 kW                                                                                                |
| Miscellaneous                           |                                                                                                                    |
| Ground Pressure                         | 11.60 dan/cm2                                                                                                      |
| Hydraulic Pressure                      | 340 bar                                                                                                            |
| Hydraulic tank capacity                 | 54                                                                                                                 |
| Fuel tank                               | 52 I                                                                                                               |
| Noise to environment (LwA)              | < 105 dB                                                                                                           |
| Daily consumption **                    | 4.081                                                                                                              |
| Standards compliance                    |                                                                                                                    |
| This machine is in compliance with:     | European directives: 2006/42/EC- Machiner<br>(revised EN280-1:2022) - 2004/108/EC (EMC<br>2006/95/EC (Low voltage) |