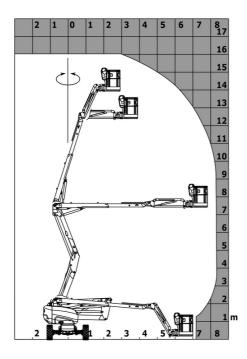

|
| Daily consumption **                    | 4.081                                                                                                              |
| Standards compliance                    |                                                                                                                    |
| This machine is in compliance with:     | European directives: 2006/42/EC- Machiner<br>(revised EN280-1:2022) - 2004/108/EC (EMC<br>2006/95/EC (Low voltage) |

<sup>\*</sup>Varies according to options and standards of the country to which the machine is delivered \*\* According to "REDUCE cycle"  $\,$ 

### 160 ATJ 4WS ST5 - Load chart

### Load Chart for MEWP Metric



# 160 ATJ 4WS ST5 - Dimensional drawing







## **Equipment**

Stop & Go system

Water predisposition

### 220V predisposition in the platform 4 simultaneous movements 4 wheel drive 4 wheel steer with crab mode Audible alarm and illuminated indicator lamp (leveling, overload, lowering) Backup electrical pump Basket 1,800 mm CAN bus technology Dead man pedal Differential locking on rear axle Easy Link with 2 year Service Emergency stop button in platform and on frame Engine compartment with key lock Front axle with limited slip Fuel gauge with low level indicator Fully galvanized basket with demountable floor Horn in the platform Hour meter Integrated diagnostic assistance Leveling unlocking Load sensing pump Oscillating front axle Secondary Protection System (SPS) Steer and rotate

###