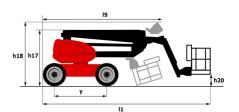

# 160 ATJ 4WS ST5 - Dimensional drawing

# 160 ATJ 4WS ST5

|                                         | 160 ATJ 4WS ST5 Created on June 2, 2025 at 8:17 PM                                                                 |
|-----------------------------------------|--------------------------------------------------------------------------------------------------------------------|
| Capacities                              | Metric                                                                                                             |
| Working height                          | h21 16.02 m                                                                                                        |
| Platform height                         | h7 14.02 m                                                                                                         |
| Maximum outreach                        | 8.30 m                                                                                                             |
| Overhang                                | 7.40 m                                                                                                             |
| Pendular arm rotation (top / bottom)    | +65 ° / -59.50 °                                                                                                   |
| Platform capacity                       | Q 230 kg                                                                                                           |
| Turret rotation                         | 350 °                                                                                                              |
| Platform rotation (right / left)        | 90 ° / 90 °                                                                                                        |
| Number of people (indoor / outdoor)     | 2/2                                                                                                                |
| Weight and dimensions                   |                                                                                                                    |
| Platform weight*                        | 6160 kg                                                                                                            |
| Platform dimensions (length x width)    | lp / ep 1.80 m x 0.80 m                                                                                            |
| Floor height (access)                   | h20 0.45 m                                                                                                         |
| Overall length                          | 11 6.68 m                                                                                                          |
| Overall width                           | b1 2.32 m                                                                                                          |
|                                         |                                                                                                                    |
| Overall height                          | h17 2.37 m                                                                                                         |
| Overall length (stowed)                 | 19 4.44 m                                                                                                          |
| Overall height (stowed)                 | h18 *** 2.63 m                                                                                                     |
| External turning radius                 | Wa3 3.63 m                                                                                                         |
| Ground clearance at centre of wheelbase | m2 0.36 m                                                                                                          |
| Wheelbase                               | y 2.20 m                                                                                                           |
| Performances                            |                                                                                                                    |
| Drive speed - stowed                    | 5 km/h                                                                                                             |
| Drive speed - raised                    | 1 km/h                                                                                                             |
| Gradeability                            | 45 %                                                                                                               |
| Permissible leveling                    | 5°                                                                                                                 |
| Wheels                                  |                                                                                                                    |
| Tires type                              | Foam-filled                                                                                                        |
| Standard tires                          | 834 x 298 mm                                                                                                       |
| Drive wheels (front / rear)             | 2/2                                                                                                                |
| Steering wheels (front / rear)          | 2/2                                                                                                                |
| Braking wheels (front / rear)           | 0 / 2                                                                                                              |
| Engine/Battery                          |                                                                                                                    |
| Engine brand / model                    | Kubota - D1105-E4B                                                                                                 |
| Engine norm                             | Interim Tier 4, Stage IIIA, Stage V                                                                                |
| I.C. Engine power rating / Power        | 24.50 Hp / 18.50 kW                                                                                                |
| Miscellaneous                           |                                                                                                                    |
| Ground Pressure                         | 11.60 dan/cm2                                                                                                      |
| Hydraulic Pressure                      | 340 bar                                                                                                            |
| Hydraulic tank capacity                 | 54                                                                                                                 |
| Fuel tank                               | 52 I                                                                                                               |
| Noise to environment (LwA)              | < 105 dB                                                                                                           |
| Daily consumption **                    | 4.081                                                                                                              |
| Standards compliance                    |                                                                                                                    |
| This machine is in compliance with:     | European directives: 2006/42/EC- Machiner<br>(revised EN280-1:2022) - 2004/108/EC (EMC<br>2006/95/EC (Low voltage) |