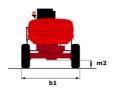

# 160 ATJ 4WS ST5 - Dimensional drawing

# 160 ATJ 4WS ST5

|                                         | 160 ATJ 4WS ST5 Created on June 2, 2025 at 8:17 PM                                                                 |
|-----------------------------------------|--------------------------------------------------------------------------------------------------------------------|
| Capacities                              | Metric                                                                                                             |
| Working height                          | h21 16.02 m                                                                                                        |
| Platform height                         | h7 14.02 m                                                                                                         |
| Maximum outreach                        | 8.30 m                                                                                                             |
| Overhang                                | 7.40 m                                                                                                             |
| Pendular arm rotation (top / bottom)    | +65 ° / -59.50 °                                                                                                   |
| Platform capacity                       | Q 230 kg                                                                                                           |
| Turret rotation                         | 350 °                                                                                                              |
| Platform rotation (right / left)        | 90 ° / 90 °                                                                                                        |
| Number of people (indoor / outdoor)     | 2/2                                                                                                                |
| Weight and dimensions                   |                                                                                                                    |
| Platform weight*                        | 6160 kg                                                                                                            |
| Platform dimensions (length x width)    | lp / ep 1.80 m x 0.80 m                                                                                            |
| Floor height (access)                   | h20 0.45 m                                                                                                         |
| Overall length                          | 11 6.68 m                                                                                                          |
| Overall width                           | b1 2.32 m                                                                                                          |
|                                         |                                                                                                                    |
| Overall height                          | h17 2.37 m                                                                                                         |
| Overall length (stowed)                 | 19 4.44 m                                                                                                          |
| Overall height (stowed)                 | h18 *** 2.63 m                                                                                                     |
| External turning radius                 | Wa3 3.63 m                                                                                                         |
| Ground clearance at centre of wheelbase | m2 0.36 m                                                                                                          |
| Wheelbase                               | y 2.20 m                                                                                                           |
| Performances                            |                                                                                                                    |
| Drive speed - stowed                    | 5 km/h                                                                                                             |
| Drive speed - raised                    | 1 km/h                                                                                                             |
| Gradeability                            | 45 %                                                                                                               |
| Permissible leveling                    | 5°                                                                                                                 |
| Wheels                                  |                                                                                                                    |
| Tires type                              | Foam-filled                                                                                                        |
| Standard tires                          | 834 x 298 mm                                                                                                       |
| Drive wheels (front / rear)             | 2/2                                                                                                                |
| Steering wheels (front / rear)          | 2/2                                                                                                                |
| Braking wheels (front / rear)           | 0 / 2                                                                                                              |
| Engine/Battery                          |                                                                                                                    |
| Engine brand / model                    | Kubota - D1105-E4B                                                                                                 |
| Engine norm                             | Interim Tier 4, Stage IIIA, Stage V                                                                                |
| I.C. Engine power rating / Power        | 24.50 Hp / 18.50 kW                                                                                                |
| Miscellaneous                           |                                                                                                                    |
| Ground Pressure                         | 11.60 dan/cm2                                                                                                      |
| Hydraulic Pressure                      | 340 bar                                                                                                            |
| Hydraulic tank capacity                 | 54                                                                                                                 |
| Fuel tank                               | 52 I                                                                                                               |
| Noise to environment (LwA)              | < 105 dB                                                                                                           |
| Daily consumption **                    | 4.081                                                                                                              |
| Standards compliance                    |                                                                                                                    |
| This machine is in compliance with:     | European directives: 2006/42/EC- Machiner<br>(revised EN280-1:2022) - 2004/108/EC (EMC<br>2006/95/EC (Low voltage) |