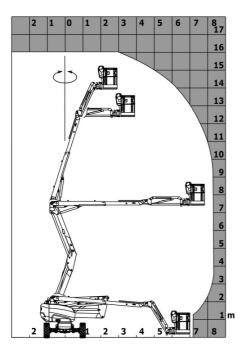

## 160 ATJ 4WS ST5 - Load chart

### Load Chart for MEWP Metric

160 ATJ 4WS ST5 - Dimensional drawing