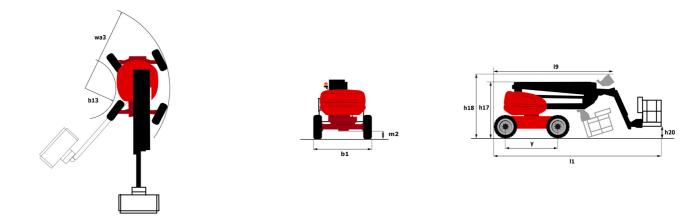

### Load Chart for MEWP Metric

160 ATJ 4WS ST5 - Dimensional drawing

#### 160 ATJ 4WS STS Created on August 12, 2025 at 1:58 PM UTC

| Capacities                              |         | Metric                                                                                                                                    |
|-----------------------------------------|---------|-------------------------------------------------------------------------------------------------------------------------------------------|
| Working height                          | h21     | 16.02 m                                                                                                                                   |
| Platform height                         | h7      | 14.02 m                                                                                                                                   |
| Maximum outreach                        |         | 8.30 m                                                                                                                                    |
| Overhang                                |         | 7.40 m                                                                                                                                    |
| Pendular arm rotation (top / bottom)    |         | +65 ° / -59.50 °                                                                                                                          |
| Platform capacity                       | Q       | 230 kg                                                                                                                                    |
| Turret rotation                         |         | 350 °                                                                                                                                     |
| Platform rotation (right / left)        |         | 90 ° / 90 °                                                                                                                               |
| Number of people (indoor / outdoor)     |         | 2/2                                                                                                                                       |
| Weight and dimensions                   |         |                                                                                                                                           |
| Platform weight*                        |         | 6160 kg                                                                                                                                   |
| Platform dimensions (length x width)    | lp / ep | 1.80 m x 0.80 m                                                                                                                           |
| Floor height (access)                   | h20     | 0.45 m                                                                                                                                    |
| Overall length                          | 11      | 6.68 m                                                                                                                                    |
| Overall width                           | b1      | 2.32 m                                                                                                                                    |
| Overall height                          | h17     | 2.37 m                                                                                                                                    |
| Overall length (stowed)                 | 19      | 4.44 m                                                                                                                                    |
| Overall height (stowed)                 | h18 *** | 2.63 m                                                                                                                                    |
| External turning radius                 | Wa3     | 3.63 m                                                                                                                                    |
| Ground clearance at centre of wheelbase | m2      | 0.36 m                                                                                                                                    |
| Wheelbase                               | у       | 2.20 m                                                                                                                                    |
| Performances                            |         |                                                                                                                                           |
| Drive speed - stowed                    |         | 5 km/h                                                                                                                                    |
| Drive speed - raised                    |         | 1 km/h                                                                                                                                    |
| Gradeability                            |         | 45 %                                                                                                                                      |
| Permissible leveling                    |         | 5 °                                                                                                                                       |
| Wheels                                  |         |                                                                                                                                           |
| Tires type                              |         | Foam-filled                                                                                                                               |
| Standard tires                          |         | 834 x 298 mm                                                                                                                              |
| Drive wheels (front / rear)             |         | 2/2                                                                                                                                       |
| Steering wheels (front / rear)          |         | 2/2                                                                                                                                       |
| Braking wheels (front / rear)           |         | 0 / 2                                                                                                                                     |
| Engine/Battery                          |         |                                                                                                                                           |
| Engine brand / model                    |         | Kubota - D1105-E4B                                                                                                                        |
| Engine norm                             |         | Interim Tier 4, Stage IIIA, Stage V                                                                                                       |
| I.C. Engine power rating / Power        |         | 24.50 Hp / 18.50 kW                                                                                                                       |
| Miscellaneous                           |         |                                                                                                                                           |
| Ground Pressure                         |         | 11.60 dan/cm2                                                                                                                             |
| Hydraulic Pressure                      |         | 340 bar                                                                                                                                   |
| Hydraulic tank capacity                 |         | 54                                                                                                                                        |
| Fuel tank                               |         | 52                                                                                                                                        |
| Noise to environment (LwA)              |         | < 105 dB                                                                                                                                  |
| Daily consumption **                    |         | 4.08 1                                                                                                                                    |
| Standards compliance                    |         |                                                                                                                                           |
| This machine is in compliance with:     |         | European directives: 2006/42/EC- Machinery<br>(revised EN280-1:2022) - 2004/108/EC (EMC) - EMC<br>according to EN 12895 / 2015 +A1 / 2019 |