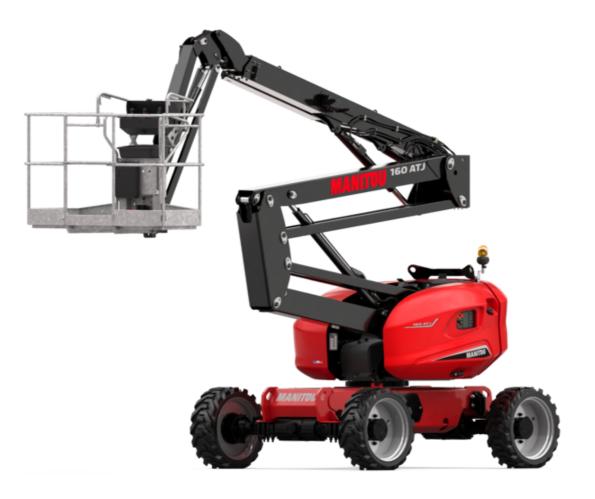

Technical sheet :

# **160 ATJ 4WS ST5**





#### 160 ATJ 4WS STS Created on August 12, 2025 at 1:58 PM UTC

| Capacities                              |         | Metric                                                                                                                                    |
|-----------------------------------------|---------|-------------------------------------------------------------------------------------------------------------------------------------------|
| Working height                          | h21     | 16.02 m                                                                                                                                   |
| Platform height                         | h7      | 14.02 m