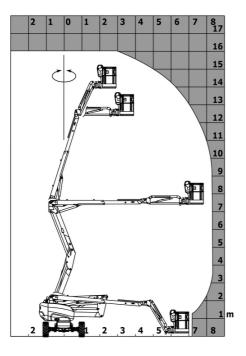

## 160 ATJ 4WS ST5 - Load chart

### Load Chart for MEWP Metric

160 ATJ 4WS ST5 - Dimensional drawing