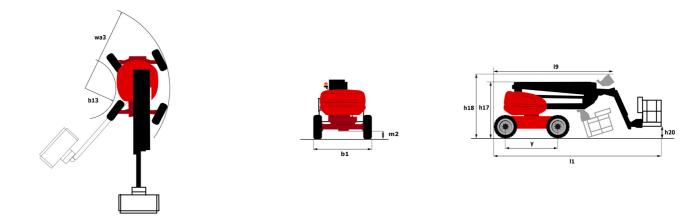

#### 160 ATJ 4WS ST5 Created on August 12, 2025 at 2:47 PM UTC

| Capacities                              |         | Metric                                                                                                                                    |
|-----------------------------------------|---------|-------------------------------------------------------------------------------------------------------------------------------------------|
| Working height                          | h21     | 16.02 m                                                                                                                                   |
| Platform height                         | h7      | 14.02 m                                                                                                                                   |
| Maximum outreach                        |         | 8.30 m                                                                                                                                    |
| Overhang                                |         | 7.40 m                                                                                                                                    |
| Pendular arm rotation (top / bottom)    |         | +65 ° / -59.50 °                                                                                                                          |
| Platform capacity                       | Q       | 230 kg                                                                                                                                    |
| Turret rotation                         |         | 350 °                                                                                                                                     |
| Platform rotation (right / left)        |         | 90 ° / 90 °                                                                                                                               |
| Number of people (indoor / outdoor)     |         | 2/2                                                                                                                                       |
| Weight and dimensions                   |         |                                                                                                                                           |
| Platform weight*                        |         | 6160 kg                                                                                                                                   |
| Platform dimensions (length x width)    | lp / ep | 1.80 m x 0.80 m                                                                                                                           |
| Floor height (access)                   | h20     | 0.45 m                                                                                                                                    |
| Overall length                          | 1       | 6.68 m                                                                                                                                    |
| Overall width                           | b1      | 2.32 m                                                                                                                                    |
| Overall height                          | h17     | 2.37 m                                                                                                                                    |
| Overall length (stowed)                 | 19      | 4.44 m                                                                                                                                    |
| Overall height (stowed)                 | h18 *** | 2.63 m                                                                                                                                    |
| External turning radius                 | Wa3     | 3.63 m                                                                                                                                    |
| Ground clearance at centre of wheelbase | m2      | 0.36 m                                                                                                                                    |
| Wheelbase                               | V       | 2.20 m                                                                                                                                    |
| Performances                            | y       | 2.20 111                                                                                                                                  |
| Drive speed - stowed                    |         | 5 km/h                                                                                                                                    |
| Drive speed - raised                    |         | 1 km/h                                                                                                                                    |
| Gradeability                            |         | 45 %                                                                                                                                      |
| Permissible leveling                    |         | 43 %<br>5 °                                                                                                                               |
| Wheels                                  |         | 5                                                                                                                                         |
|                                         |         | Foam-filled                                                                                                                               |
| Tires type                              |         |                                                                                                                                           |
| Standard tires                          |         | 834 x 298 mm                                                                                                                              |
| Drive wheels (front / rear)             |         | 2/2                                                                                                                                       |
| Steering wheels (front / rear)          |         | 2/2                                                                                                                                       |
| Braking wheels (front / rear)           |         | 0 / 2                                                                                                                                     |
| Engine/Battery                          |         |                                                                                                                                           |
| Engine brand / model                    |         | Kubota - D1105-E4B                                                                                                                        |
| Engine norm                             |         | Interim Tier 4, Stage IIIA, Stage V                                                                                                       |
| I.C. Engine power rating / Power        |         | 24.50 Hp / 18.50 kW                                                                                                                       |
| Miscellaneous                           |         |                                                                                                                                           |
| Ground Pressure                         |         | 11.60 dan/cm2                                                                                                                             |
| Hydraulic Pressure                      |         | 340 bar                                                                                                                                   |
| Hydraulic tank capacity                 |         | 54 I                                                                                                                                      |
| Fuel tank                               |         | 52 l                                                                                                                                      |
| Noise to environment (LwA)              |         | < 105 dB                                                                                                                                  |
| Daily consumption **                    |         | 4.08 l                                                                                                                                    |
| Standards compliance                    |         |                                                                                                                                           |
| This machine is in compliance with:     |         | European directives: 2006/42/EC- Machinery<br>(revised EN280-1:2022) - 2004/108/EC (EMC) - EMC<br>according to EN 12895 / 2015 +A1 / 2019 |

### Load Chart for MEWP Metric

160 ATJ 4WS ST5 - Dimensional drawing