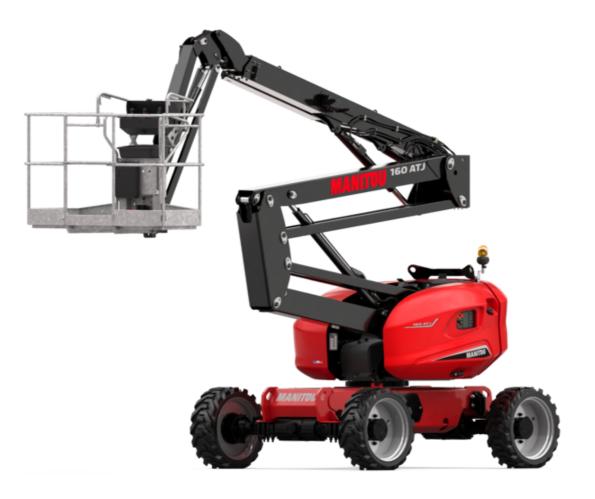

# **160 ATJ 4WS ST5**

#### 160 ATJ 4WS ST5 Created on August 12, 2025 at 2:47 PM UTC

| Capacities                              |         | Metric                                                                                                                                    |
|-----------------------------------------|---------|-------------------------------------------------------------------------------------------------------------------------------------------|
| Working height                          | h21     | 16.02 m                                                                                                                                   |
| Platform height                         | h7      | 14.02 m                                                                                                                                   |
| Maximum outreach                        |         | 8.30 m                                                                                                                                    |
| Overhang                                |         | 7.40 m                                                                                                                                    |
| Pendular arm rotation (top / bottom)    |         | +65 ° / -59.50 °                                                                                                                          |
| Platform capacity                       | Q       | 230 kg                                                                                                                                    |
| Turret rotation                         |         | 350 °                                                                                                                                     |
| Platform rotation (right / left)        |         | 90 ° / 90 °                                                                                                                               |
| Number of people (indoor / outdoor)     |         | 2/2                                                                                                                                       |
| Weight and dimensions                   |         |                                                                                                                                           |
| Platform weight*                        |         | 6160 kg                                                                                                                                   |
| Platform dimensions (length x width)    | lp / ep | 1.80 m x 0.80 m                                                                                                                           |
| Floor height (access)                   | h20     | 0.45 m                                                                                                                                    |
| Overall length                          | 1       | 6.68 m                                                                                                                                    |
| Overall width                           | b1      | 2.32 m                                                                                                                                    |
| Overall height                          | h17     | 2.37 m                                                                                                                                    |
| Overall length (stowed)                 | 19      | 4.44 m                                                                                                                                    |
| Overall height (stowed)                 | h18 *** | 2.63 m                                                                                                                                    |
| External turning radius                 | Wa3     | 3.63 m                                                                                                                                    |
| Ground clearance at centre of wheelbase | m2      | 0.36 m                                                                                                                                    |
| Wheelbase                               | V       | 2.20 m                                                                                                                                    |
| Performances                            | y       | 2.20 111                                                                                                                                  |
| Drive speed - stowed                    |         | 5 km/h                                                                                                                                    |
| Drive speed - raised                    |         | 1 km/h                                                                                                                                    |
| Gradeability                            |         | 45 %                                                                                                                                      |
| Permissible leveling                    |         | 43 %<br>5 °                                                                                                                               |
| Wheels                                  |         | 5                                                                                                                                         |
|                                         |         | Foam-filled                                                                                                                               |
| Tires type                              |         |                                                                                                                                           |
| Standard tires                          |         | 834 x 298 mm                                                                                                                              |
| Drive wheels (front / rear)             |         | 2/2                                                                                                                                       |
| Steering wheels (front / rear)          |         | 2/2                                                                                                                                       |
| Braking wheels (front / rear)           |         | 0 / 2                                                                                                                                     |
| Engine/Battery                          |         |                                                                                                                                           |
| Engine brand / model                    |         | Kubota - D1105-E4B                                                                                                                        |
| Engine norm                             |         | Interim Tier 4, Stage IIIA, Stage V                                                                                                       |
| I.C. Engine power rating / Power        |         | 24.50 Hp / 18.50 kW                                                                                                                       |
| Miscellaneous                           |         |                                                                                                                                           |
| Ground Pressure                         |         | 11.60 dan/cm2                                                                                                                             |
| Hydraulic Pressure                      |         | 340 bar                                                                                                                                   |
| Hydraulic tank capacity                 |         | 54 I                                                                                                                                      |
| Fuel tank                               |         | 52 l                                                                                                                                      |
| Noise to environment (LwA)              |         | < 105 dB                                                                                                                                  |
| Daily consumption **                    |         | 4.08 l                                                                                                                                    |
| Standards compliance                    |         |                                                                                                                                           |
| This machine is in compliance with:     |         | European directives: 2006/42/EC- Machinery<br>(revised EN280-1:2022) - 2004/108/EC (EMC) - EMC<br>according to EN 12895 / 2015 +A1 / 2019 |