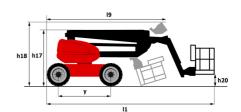

# 160 ATJ 4WS ST5

|                                         | 160 ATJ 4WS ST5 U | eated on August 2, 2025 at 3:11 AM UT                                                                                                    |
|-----------------------------------------|-------------------|------------------------------------------------------------------------------------------------------------------------------------------|
| Capacities                              |                   | Metric                                                                                                                                   |
| Working height                          | h21               | 16.02 m                                                                                                                                  |
| Platform height                         | h7                | 14.02 m                                                                                                                                  |
| Maximum outreach                        |                   | 8.30 m                                                                                                                                   |
| Overhang                                |                   | 7.40 m                                                                                                                                   |
| Pendular arm rotation (top / bottom)    |                   | +65 ° / -59.50 °                                                                                                                         |
| Platform capacity                       | Q                 | 230 kg                                                                                                                                   |
| Turret rotation                         |                   | 350 °                                                                                                                                    |
| Platform rotation (right / left)        |                   | 90 ° / 90 °                                                                                                                              |
| Number of people (indoor / outdoor)     |                   | 2/2                                                                                                                                      |
| Weight and dimensions                   |                   |                                                                                                                                          |
| Platform weight*                        |                   | 6160 kg                                                                                                                                  |
| Platform dimensions (length x width)    | lp / ep           | 1.80 m x 0.80 m                                                                                                                          |
| Floor height (access)                   | h20               | 0.45 m                                                                                                                                   |
| Overall length                          | I1                | 6.68 m                                                                                                                                   |
| Overall width                           | b1                | 2.32 m                                                                                                                                   |
| Overall height                          | h17               | 2.37 m                                                                                                                                   |
| Overall length (stowed)                 | 19                | 4.44 m                                                                                                                                   |
| Overall height (stowed)                 | h18 ***           | 2.63 m                                                                                                                                   |
| External turning radius                 | Wa3               | 3.63 m                                                                                                                                   |
| Ground clearance at centre of wheelbase | m2                | 0.36 m                                                                                                                                   |
| Wheelbase                               | IIIZ              | 2.20 m                                                                                                                                   |
| Performances                            | У                 | 2.20 m                                                                                                                                   |
|                                         |                   | 5 km/h                                                                                                                                   |
| Drive speed - stowed                    |                   |                                                                                                                                          |
| Drive speed - raised                    |                   | 1 km/h                                                                                                                                   |
| Gradeability  Description the Leveline  |                   | 45 %<br>5 °                                                                                                                              |
| Permissible leveling                    |                   | 5 -                                                                                                                                      |
| Wheels                                  |                   | 5 6" 1                                                                                                                                   |
| Tires type                              |                   | Foam-filled                                                                                                                              |
| Standard tires                          |                   | 834 x 298 mm                                                                                                                             |
| Drive wheels (front / rear)             |                   | 2/2                                                                                                                                      |
| Steering wheels (front / rear)          |                   | 2/2                                                                                                                                      |
| Braking wheels (front / rear)           |                   | 0 / 2                                                                                                                                    |
| Engine/Battery                          |                   |                                                                                                                                          |
| Engine brand / model                    |                   | Kubota - D1105-E4B                                                                                                                       |
| Engine norm                             |                   | Interim Tier 4, Stage IIIA, Stage V                                                                                                      |
| I.C. Engine power rating / Power        |                   | 24.50 Hp / 18.50 kW                                                                                                                      |
| Miscellaneous                           |                   |                                                                                                                                          |
| Ground Pressure                         |                   | 11.60 dan/cm2                                                                                                                            |
| Hydraulic Pressure                      |                   | 340 bar                                                                                                                                  |
| Hydraulic tank capacity                 |                   | 54 I                                                                                                                                     |
| Fuel tank                               |                   | 52 I                                                                                                                                     |
| Noise to environment (LwA)              |                   | < 105 dB                                                                                                                                 |
| Daily consumption **                    |                   | 4.08 l                                                                                                                                   |
| Standards compliance                    |                   |                                                                                                                                          |
| This machine is in compliance with:     |                   | European directives: 2006/42/EC- Machinery<br>revised EN280-1:2022) - 2004/108/EC (EMC) - EMC<br>according to EN 12895 / 2015 +A1 / 2019 |

# 160 ATJ 4WS ST5 - Dimensional drawing