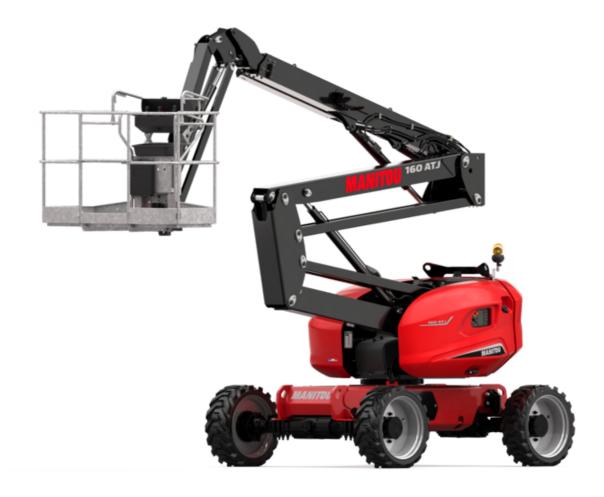

Technical sheet:

# 160 ATJ 4WS ST5

|                                         | 160 ATJ 4WS ST5 U | eated on August 2, 2025 at 3:11 AM UT                                                                                                    |
|-----------------------------------------|-------------------|------------------------------------------------------------------------------------------------------------------------------------------|
| Capacities                              |                   | Metric                                                                                                                                   |
| Working height                          | h21               | 16.02 m                                                                                                                                  |
| Platform height                         | h7                | 14.02 m                                                                                                                                  |
| Maximum outreach                        |                   | 8.30 m                                                                                                                                   |
| Overhang                                |                   | 7.40 m                                                                                                                                   |
| Pendular arm rotation (top / bottom)    |                   | +65 ° / -59.50 °                                                                                                                         |
| Platform capacity                       | Q                 | 230 kg                                                                                                                                   |
| Turret rotation                         |                   | 350 °                                                                                                                                    |
| Platform rotation (right / left)        |                   | 90 ° / 90 °                                                                                                                              |
| Number of people (indoor / outdoor)     |                   | 2/2                                                                                                                                      |
| Weight and dimensions                   |                   |                                                                                                                                          |
| Platform weight*                        |                   | 6160 kg                                                                                                                                  |
| Platform dimensions (length x width)    | lp / ep           | 1.80 m x 0.80 m                                                                                                                          |
| Floor height (access)                   | h20               | 0.45 m                                                                                                                                   |
| Overall length                          | I1                | 6.68 m                                                                                                                                   |
| Overall width                           | b1                | 2.32 m                                                                                                                                   |
| Overall height                          | h17               | 2.37 m                                                                                                                                   |
| Overall length (stowed)                 | 19                | 4.44 m                                                                                                                                   |
| Overall height (stowed)                 | h18 ***           | 2.63 m                                                                                                                                   |
| External turning radius                 | Wa3               | 3.63 m                                                                                                                                   |
| Ground clearance at centre of wheelbase | m2                | 0.36 m                                                                                                                                   |
| Wheelbase                               | IIIZ              | 2.20 m                                                                                                                                   |
| Performances                            | У                 | 2.20 m                                                                                                                                   |
|                                         |                   | 5 km/h                                                                                                                                   |
| Drive speed - stowed                    |                   |                                                                                                                                          |
| Drive speed - raised                    |                   | 1 km/h                                                                                                                                   |
| Gradeability  Description the Leveline  |                   | 45 %<br>5 °                                                                                                                              |
| Permissible leveling                    |                   | 5 -                                                                                                                                      |
| Wheels                                  |                   | 5 6" 1                                                                                                                                   |
| Tires type                              |                   | Foam-filled                                                                                                                              |
| Standard tires                          |                   | 834 x 298 mm                                                                                                                             |
| Drive wheels (front / rear)             |                   | 2/2                                                                                                                                      |
| Steering wheels (front / rear)          |                   | 2/2                                                                                                                                      |
| Braking wheels (front / rear)           |                   | 0 / 2                                                                                                                                    |
| Engine/Battery                          |                   |                                                                                                                                          |
| Engine brand / model                    |                   | Kubota - D1105-E4B                                                                                                                       |
| Engine norm                             |                   | Interim Tier 4, Stage IIIA, Stage V                                                                                                      |
| I.C. Engine power rating / Power        |                   | 24.50 Hp / 18.50 kW                                                                                                                      |
| Miscellaneous                           |                   |                                                                                                                                          |
| Ground Pressure                         |                   | 11.60 dan/cm2                                                                                                                            |
| Hydraulic Pressure                      |                   | 340 bar                                                                                                                                  |
| Hydraulic tank capacity                 |                   | 54 I                                                                                                                                     |
| Fuel tank                               |                   | 52 I                                                                                                                                     |
| Noise to environment (LwA)              |                   | < 105 dB                                                                                                                                 |
| Daily consumption **                    |                   | 4.08 l                                                                                                                                   |
| Standards compliance                    |                   |                                                                                                                                          |
| This machine is in compliance with:     |                   | European directives: 2006/42/EC- Machinery<br>revised EN280-1:2022) - 2004/108/EC (EMC) - EMC<br>according to EN 12895 / 2015 +A1 / 2019 |