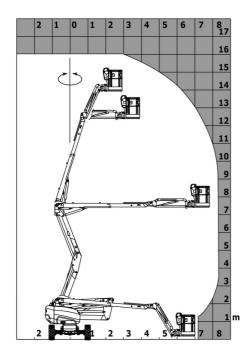

*                    |                   | 4.08 l                                                                                                                                   |
| Standards compliance                    |                   |                                                                                                                                          |
| This machine is in compliance with:     |                   | European directives: 2006/42/EC- Machinery<br>revised EN280-1:2022) - 2004/108/EC (EMC) - EMC<br>according to EN 12895 / 2015 +A1 / 2019 |

<sup>\*</sup>Varies according to options and standards of the country to which the machine is delivered \*\* According to "REDUCE cycle"  $\,$ 

### 160 ATJ 4WS ST5 - Load chart

### Load Chart for MEWP Metric



# 160 ATJ 4WS ST5 - Dimensional drawing







## **Equipment**

Stop & Go system

### 220V predisposition in the platform 4 simultaneous movements 4 wheel drive 4 wheel steer with crab mode Audible alarm and illuminated indicator lamp (leveling, overload, lowering) Backup electrical pump Basket 1,800 mm CAN bus technology Dead man pedal Differential locking on rear axle Easy Link with 2 year Service Emergency stop button in platform and on frame Engine compartment with key lock Front axle with limited slip Fuel gauge with low level indicator Fully galvanized basket with removable floor - Width: 2100 mm (6 ft. 11 in.) Horn in the platform Hour meter Integrated diagnostic assistance Leveling unlocking Load sensing pump Oscillating front axle Secondary Protection System (SPS) Steer and rot