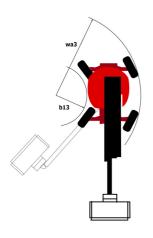

# 160 ATJ 4WS ST5 - Dimensional drawing

# 160 ATJ 4WS ST5

|                                         | 160 ATJ 4WS ST5 U | eated on August 2, 2025 at 3:11 AM UT                                                                                                    |
|-----------------------------------------|-------------------|------------------------------------------------------------------------------------------------------------------------------------------|
| Capacities                              |                   | Metric                                                                                                                                   |
| Working height                          | h21               | 16.02 m                                                                                                                                  |
| Platform height                         | h7                | 14.02 m                                                                                                                                  |
| Maximum outreach                        |                   | 8.30 m                                                                                                                                   |
| Overhang                                |                   | 7.40 m                                                                                                                                   |
| Pendular arm rotation (top / bottom)    |                   | +65 ° / -59.50 °                                                                                                                         |
| Platform capacity                       | Q                 | 230 kg                                                                                                                                   |
| Turret rotation                         |                   | 350 °                                                                                                                                    |
| Platform rotation (right / left)        |                   | 90 ° / 90 °                                                                                                                              |
| Number of people (indoor / outdoor)     |                   | 2/2                                                                                                                                      |
| Weight and dimensions                   |                   |                                                                                                                                          |
| Platform weight*                        |                   | 6160 kg                                                                                                                                  |
| Platform dimensions (length x width)    | lp / ep           | 1.80 m x 0.80 m                                                                                                                          |
| Floor height (access)                   | h20               | 0.45 m                                                                                                                                   |
| Overall length                          | I1                | 6.68 m                                                                                                                                   |
| Overall width                           | b1                | 2.32 m                                                                                                                                   |
| Overall height                          | h17               | 2.37 m                                                                                                                                   |
| Overall length (stowed)                 | 19                | 4.44 m                                                                                                                                   |
| Overall height (stowed)                 | h18 ***           | 2.63 m                                                                                                                                   |
| External turning radius                 | Wa3               | 3.63 m                                                                                                                                   |
| Ground clearance at centre of wheelbase | m2                | 0.36 m                                                                                                                                   |
| Wheelbase                               | IIIZ              | 2.20 m                                                                                                                                   |
| Performances                            | У                 | 2.20 m                                                                                                                                   |
|                                         |                   | 5 km/h                                                                                                                                   |
| Drive speed - stowed                    |                   |                                                                                                                                          |
| Drive speed - raised                    |                   | 1 km/h                                                                                                                                   |
| Gradeability  Description the Leveline  |                   | 45 %<br>5 °                                                                                                                              |
| Permissible leveling                    |                   | 5 -                                                                                                                                      |
| Wheels                                  |                   | 5 6" 1                                                                                                                                   |
| Tires type                              |                   | Foam-filled                                                                                                                              |
| Standard tires                          |                   | 834 x 298 mm                                                                                                                             |
| Drive wheels (front / rear)             |                   | 2/2                                                                                                                                      |
| Steering wheels (front / rear)          |                   | 2/2                                                                                                                                      |
| Braking wheels (front / rear)           |                   | 0 / 2                                                                                                                                    |
| Engine/Battery                          |                   |                                                                                                                                          |
| Engine brand / model                    |                   | Kubota - D1105-E4B                                                                                                                       |
| Engine norm                             |                   | Interim Tier 4, Stage IIIA, Stage V                                                                                                      |
| I.C. Engine power rating / Power        |                   | 24.50 Hp / 18.50 kW                                                                                                                      |
| Miscellaneous                           |                   |                                                                                                                                          |
| Ground Pressure                         |                   | 11.60 dan/cm2                                                                                                                            |
| Hydraulic Pressure                      |                   | 340 bar                                                                                                                                  |
| Hydraulic tank capacity                 |                   | 54 I                                                                                                                                     |
| Fuel tank                               |                   | 52 I                                                                                                                                     |
| Noise to environment (LwA)              |                   | < 105 dB                                                                                                                                 |
| Daily consumption **                    |                   | 4.08 l                                                                                                                                   |
| Standards compliance                    |                   |                                                                                                                                          |
| This machine is in compliance with:     |                   | European directives: 2006/42/EC- Machinery<br>revised EN280-1:2022) - 2004/108/EC (EMC) - EMC<br>according to EN 12895 / 2015 +A1 / 2019 |