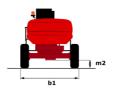

# 160 ATJ 4WS ST5 - Dimensional drawing

# 160 ATJ 4WS ST5

|                                         | 160 ATJ 4WS ST5 U | eated on August 2, 2025 at 3:11 AM UT                                                                                                    |
|-----------------------------------------|-------------------|------------------------------------------------------------------------------------------------------------------------------------------|
| Capacities                              |                   | Metric                                                                                                                                   |
| Working height                          | h21               | 16.02 m                                                                                                                                  |
| Platform height                         | h7                | 14.02 m                                                                                                                                  |
| Maximum outreach                        |                   | 8.30 m                                                                                                                                   |
| Overhang                                |                   | 7.40 m                                                                                                                                   |
| Pendular arm rotation (top / bottom)    |                   | +65 ° / -59.50 °                                                                                                                         |
| Platform capacity                       | Q                 | 230 kg                                                                                                                                   |
| Turret rotation                         |                   | 350 °                                                                                                                                    |
| Platform rotation (right / left)        |                   | 90 ° / 90 °                                                                                                                              |
| Number of people (indoor / outdoor)     |                   | 2/2                                                                                                                                      |
| Weight and dimensions                   |                   |                                                                                                                                          |
| Platform weight*                        |                   | 6160 kg                                                                                                                                  |
| Platform dimensions (length x width)    | lp / ep           | 1.80 m x 0.80 m                                                                                                                          |
| Floor height (access)                   | h20               | 0.45 m                                                                                                                                   |
| Overall length                          | I1                | 6.68 m                                                                                                                                   |
| Overall width                           | b1                | 2.32 m                                                                                                                                   |
| Overall height                          | h17               | 2.37 m                                                                                                                                   |
| Overall length (stowed)                 | 19                | 4.44 m                                                                                                                                   |
| Overall height (stowed)                 | h18 ***           | 2.63 m                                                                                                                                   |
| External turning radius                 | Wa3               | 3.63 m                                                                                                                                   |
| Ground clearance at centre of wheelbase | m2                | 0.36 m                                                                                                                                   |
| Wheelbase                               | IIIZ              | 2.20 m                                                                                                                                   |
| Performances                            | У                 | 2.20 m                                                                                                                                   |
|                                         |                   | 5 km/h                                                                                                                                   |
| Drive speed - stowed                    |                   |                                                                                                                                          |
| Drive speed - raised                    |                   | 1 km/h                                                                                                                                   |
| Gradeability  Description the Leveline  |                   | 45 %<br>5 °                                                                                                                              |
| Permissible leveling                    |                   | 5 -                                                                                                                                      |
| Wheels                                  |                   | 5 6" 1                                                                                                                                   |
| Tires type                              |                   | Foam-filled                                                                                                                              |
| Standard tires                          |                   | 834 x 298 mm                                                                                                                             |
| Drive wheels (front / rear)             |                   | 2/2                                                                                                                                      |
| Steering wheels (front / rear)          |                   | 2/2                                                                                                                                      |
| Braking wheels (front / rear)           |                   | 0 / 2                                                                                                                                    |
| Engine/Battery                          |                   |                                                                                                                                          |
| Engine brand / model                    |                   | Kubota - D1105-E4B                                                                                                                       |
| Engine norm                             |                   | Interim Tier 4, Stage IIIA, Stage V                                                                                                      |
| I.C. Engine power rating / Power        |                   | 24.50 Hp / 18.50 kW                                                                                                                      |
| Miscellaneous                           |                   |                                                                                                                                          |
| Ground Pressure                         |                   | 11.60 dan/cm2                                                                                                                            |
| Hydraulic Pressure                      |                   | 340 bar                                                                                                                                  |
| Hydraulic tank capacity                 |                   | 54 I                                                                                                                                     |
| Fuel tank                               |                   | 52 I                                                                                                                                     |
| Noise to environment (LwA)              |                   | < 105 dB                                                                                                                                 |
| Daily consumption **                    |                   | 4.08 l                                                                                                                                   |
| Standards compliance                    |                   |                                                                                                                                          |
| This machine is in compliance with:     |                   | European directives: 2006/42/EC- Machinery<br>revised EN280-1:2022) - 2004/108/EC (EMC) - EMC<br>according to EN 12895 / 2015 +A1 / 2019 |