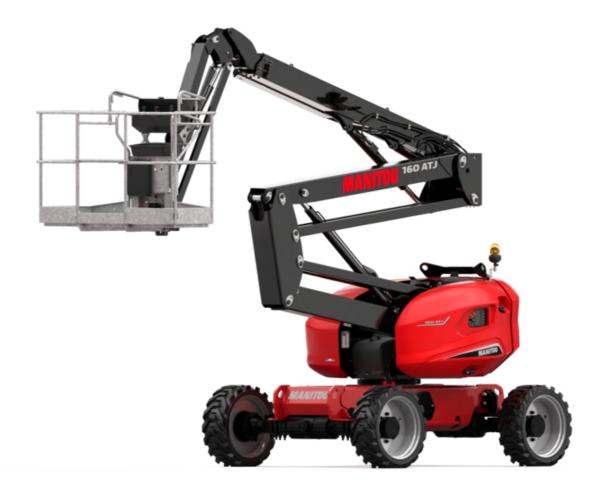

Technical sheet:

# 160 ATJ 4WS ST5

|                                                          | 160 ATJ 4WS ST5 Clea | ted on September 10, 2025 at 4:07 PM UT                                                                                                   |
|----------------------------------------------------------|----------------------|-------------------------------------------------------------------------------------------------------------------------------------------|
| Capacities                                               |                      | Metric                                                                                                                                    |
| Working height                                           | h21                  | 16.02 m                                                                                                                                   |
| Platform height                                          | h7                   | 14.02 m                                                                                                                                   |
| Maximum outreach                                         |                      | 8.30 m                                                                                                                                    |
| Overhang                                                 |                      | 7.40 m                                                                                                                                    |
| Pendular arm rotation (top / bottom)                     |                      | +65 ° / -59.50 °                                                                                                                          |
| Platform capacity                                        | Q                    | 230 kg                                                                                                                                    |
| Turret rotation                                          |                      | 350 °                                                                                                                                     |
| Platform rotation (right / left)                         |                      | 90 ° / 90 °                                                                                                                               |
| Number of people (indoor / outdoor)                      |                      | 2/2                                                                                                                                       |
| Weight and dimensions                                    |                      |                                                                                                                                           |
| Platform weight*                                         |                      | 6160 kg                                                                                                                                   |
| Platform dimensions (length x width)                     | lp / ep              | 1.80 m x 0.80 m                                                                                                                           |
| Floor height (access)                                    | h20                  | 0.45 m                                                                                                                                    |
| Overall length                                           | l1                   | 6.68 m                                                                                                                                    |
| Overall width                                            | b1                   | 2.32 m                                                                                                                                    |
| Overall height                                           | h17                  | 2.37 m                                                                                                                                    |
| Overall length (stowed)                                  | 19                   | 4.44 m                                                                                                                                    |
| Overall height (stowed)                                  | h18 ***              | 2.63 m                                                                                                                                    |
| External turning radius                                  | Wa3                  | 3.63 m                                                                                                                                    |
| Ground clearance at centre of wheelbase                  | m2                   | 0.36 m                                                                                                                                    |
| Wheelbase                                                | v                    | 2.20 m                                                                                                                                    |
| Performances                                             | ,                    | 2.25                                                                                                                                      |
| Drive speed - stowed                                     |                      | 5 km/h                                                                                                                                    |
| Drive speed - raised                                     |                      | 1 km/h                                                                                                                                    |
| Gradeability                                             |                      | 45 %                                                                                                                                      |
| Permissible leveling                                     |                      | 5 °                                                                                                                                       |
| Wheels                                                   |                      |                                                                                                                                           |
| Tires type                                               |                      | Foam-filled                                                                                                                               |
| Standard tires                                           |                      | 834 x 298 mm                                                                                                                              |
| Drive wheels (front / rear)                              |                      | 2 / 2                                                                                                                                     |
| Steering wheels (front / rear)                           |                      | 2/2                                                                                                                                       |
| Braking wheels (front / rear)                            |                      | 0/2                                                                                                                                       |
| Engine/Battery                                           |                      | 0 / 2                                                                                                                                     |
| Engine brand / model                                     |                      | Kubota - D1105-E4B                                                                                                                        |
| Engine norm                                              |                      | Interim Tier 4, Stage IIIA, Stage V                                                                                                       |
| I.C. Engine power rating / Power                         |                      | 24.50 Hp / 18.50 kW                                                                                                                       |
| Miscellaneous                                            |                      | 24.30 Hp / 10.30 kW                                                                                                                       |
| Ground Pressure                                          |                      | 11.60 dan/cm2                                                                                                                             |
| Hydraulic Pressure                                       |                      | 340 bar                                                                                                                                   |
| Hydraulic tank capacity                                  |                      | 54 I                                                                                                                                      |
| Fuel tank                                                |                      | 52 I                                                                                                                                      |
| Noise to environment (LwA)                               |                      | 52 I<br>< 105 dB                                                                                                                          |
| , ,                                                      |                      | < 105 dB<br>4.08 l                                                                                                                        |
| Daily consumption ** Standards compliance                |                      | 4.08 1                                                                                                                                    |
| Standards compliance This machine is in compliance with: |                      | European directives: 2006/42/EC- Machinery<br>(revised EN280-1:2022) - 2004/108/EC (EMC) - EMC<br>according to EN 12895 / 2015 +A1 / 2019 |