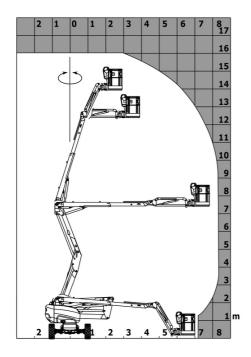

|
| , ,                                                      |                      | < 105 dB<br>4.08 l                                                                                                                        |
| Daily consumption ** Standards compliance                |                      | 4.08 1                                                                                                                                    |
| Standards compliance This machine is in compliance with: |                      | European directives: 2006/42/EC- Machinery<br>(revised EN280-1:2022) - 2004/108/EC (EMC) - EMC<br>according to EN 12895 / 2015 +A1 / 2019 |

### 160 ATJ 4WS ST5 - Load chart

### Load Chart for MEWP Metric



# 160 ATJ 4WS ST5 - Dimensional drawing







# **Equipment**

#### 220V predisposition in the platform 4 simultaneous movements 4 wheel drive 4 wheel steer with crab mode Audible alarm and illuminated indicator lamp (leveling, overload, lowering) Backup electrical pump Basket 1,800 mm CAN bus technology Dead man pedal Differential locking on rear axle Easy Link with 2 year Service Emergency stop button in platform and on frame Engine compartment with key lock Front axle with limited slip Fuel gauge with low level indicator Fully galvanized basket with removable floor - Width: 2100 mm (6 ft. 11 in.) Horn in the platform Hour meter Integrated diagnostic assistance Leveling unlocking Load sensing pump Oscillating front axle Secondary Protection System (SPS) Steer and rotate Stop & Go syst