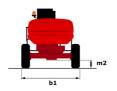

# 160 ATJ 4WS ST5 - Dimensional drawing

# 160 ATJ 4WS ST5

|                                                          | 160 ATJ 4WS ST5 Clea | ted on September 10, 2025 at 4:07 PM UT                                                                                                   |
|----------------------------------------------------------|----------------------|-------------------------------------------------------------------------------------------------------------------------------------------|
| Capacities                                               |                      | Metric                                                                                                                                    |
| Working height                                           | h21                  | 16.02 m                                                                                                                                   |
| Platform height                                          | h7                   | 14.02 m                                                                                                                                   |
| Maximum outreach                                         |                      | 8.30 m                                                                                                                                    |
| Overhang                                                 |                      | 7.40 m                                                                                                                                    |
| Pendular arm rotation (top / bottom)                     |                      | +65 ° / -59.50 °                                                                                                                          |
| Platform capacity                                        | Q                    | 230 kg                                                                                                                                    |
| Turret rotation                                          |                      | 350 °                                                                                                                                     |
| Platform rotation (right / left)                         |                      | 90 ° / 90 °                                                                                                                               |
| Number of people (indoor / outdoor)                      |                      | 2/2                                                                                                                                       |
| Weight and dimensions                                    |                      |                                                                                                                                           |
| Platform weight*                                         |                      | 6160 kg                                                                                                                                   |
| Platform dimensions (length x width)                     | lp / ep              | 1.80 m x 0.80 m                                                                                                                           |
| Floor height (access)                                    | h20                  | 0.45 m                                                                                                                                    |
| Overall length                                           | l1                   | 6.68 m                                                                                                                                    |
| Overall width                                            | b1                   | 2.32 m                                                                                                                                    |
| Overall height                                           | h17                  | 2.37 m                                                                                                                                    |
| Overall length (stowed)                                  | 19                   | 4.44 m                                                                                                                                    |
| Overall height (stowed)                                  | h18 ***              | 2.63 m                                                                                                                                    |
| External turning radius                                  | Wa3                  | 3.63 m                                                                                                                                    |
| Ground clearance at centre of wheelbase                  | m2                   | 0.36 m                                                                                                                                    |
| Wheelbase                                                | v                    | 2.20 m                                                                                                                                    |
| Performances                                             | ,                    | 2.25                                                                                                                                      |
| Drive speed - stowed                                     |                      | 5 km/h                                                                                                                                    |
| Drive speed - raised                                     |                      | 1 km/h                                                                                                                                    |
| Gradeability                                             |                      | 45 %                                                                                                                                      |
| Permissible leveling                                     |                      | 5 °                                                                                                                                       |
| Wheels                                                   |                      |                                                                                                                                           |
| Tires type                                               |                      | Foam-filled                                                                                                                               |
| Standard tires                                           |                      | 834 x 298 mm                                                                                                                              |
| Drive wheels (front / rear)                              |                      | 2 / 2                                                                                                                                     |
| Steering wheels (front / rear)                           |                      | 2/2                                                                                                                                       |
| Braking wheels (front / rear)                            |                      | 0/2                                                                                                                                       |
| Engine/Battery                                           |                      | 0 / 2                                                                                                                                     |
| Engine brand / model                                     |                      | Kubota - D1105-E4B                                                                                                                        |
| Engine norm                                              |                      | Interim Tier 4, Stage IIIA, Stage V                                                                                                       |
| I.C. Engine power rating / Power                         |                      | 24.50 Hp / 18.50 kW                                                                                                                       |
| Miscellaneous                                            |                      | 24.30 Hp / 10.30 kW                                                                                                                       |
| Ground Pressure                                          |                      | 11.60 dan/cm2                                                                                                                             |
| Hydraulic Pressure                                       |                      | 340 bar                                                                                                                                   |
| Hydraulic tank capacity                                  |                      | 54 I                                                                                                                                      |
| Fuel tank                                                |                      | 52 I                                                                                                                                      |
| Noise to environment (LwA)                               |                      | 52 I<br>< 105 dB                                                                                                                          |
| , ,                                                      |                      | < 105 dB<br>4.08 l                                                                                                                        |
| Daily consumption ** Standards compliance                |                      | 4.08 1                                                                                                                                    |
| Standards compliance This machine is in compliance with: |                      | European directives: 2006/42/EC- Machinery<br>(revised EN280-1:2022) - 2004/108/EC (EMC) - EMC<br>according to EN 12895 / 2015 +A1 / 2019 |