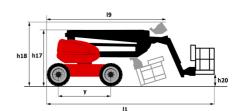

# 160 ATJ 4WS ST5 - Dimensional drawing

# 160 ATJ 4WS ST5

|                                                          | 160 ATJ 4WS ST5 Clea | ted on September 10, 2025 at 4:07 PM UT                                                                                                   |
|----------------------------------------------------------|----------------------|-------------------------------------------------------------------------------------------------------------------------------------------|
| Capacities                                               |                      | Metric                                                                                                                                    |
| Working height                                           | h21                  | 16.02 m                                                                                                                                   |
| Platform height                                          | h7                   | 14.02 m                                                                                                                                   |
| Maximum outreach                                         |                      | 8.30 m                                                                                                                                    |
| Overhang                                                 |                      | 7.40 m                                                                                                                                    |
| Pendular arm rotation (top / bottom)                     |                      | +65 ° / -59.50 °                                                                                                                          |
| Platform capacity                                        | Q                    | 230 kg                                                                                                                                    |
| Turret rotation                                          |                      | 350 °                                                                                                                                     |
| Platform rotation (right / left)                         |                      | 90 ° / 90 °                                                                                                                               |
| Number of people (indoor / outdoor)                      |                      | 2/2                                                                                                                                       |
| Weight and dimensions                                    |                      |                                                                                                                                           |
| Platform weight*                                         |                      | 6160 kg                                                                                                                                   |
| Platform dimensions (length x width)                     | lp / ep              | 1.80 m x 0.80 m                                                                                                                           |
| Floor height (access)                                    | h20                  | 0.45 m                                                                                                                                    |
| Overall length                                           | l1                   | 6.68 m                                                                                                                                    |
| Overall width                                            | b1                   | 2.32 m                                                                                                                                    |
| Overall height                                           | h17                  | 2.37 m                                                                                                                                    |
| Overall length (stowed)                                  | 19                   | 4.44 m                                                                                                                                    |
| Overall height (stowed)                                  | h18 ***              | 2.63 m                                                                                                                                    |
| External turning radius                                  | Wa3                  | 3.63 m                                                                                                                                    |
| Ground clearance at centre of wheelbase                  | m2                   | 0.36 m                                                                                                                                    |
| Wheelbase                                                | v                    | 2.20 m                                                                                                                                    |
| Performances                                             | ,                    | 2.25                                                                                                                                      |
| Drive speed - stowed                                     |                      | 5 km/h                                                                                                                                    |
| Drive speed - raised                                     |                      | 1 km/h                                                                                                                                    |
| Gradeability                                             |                      | 45 %                                                                                                                                      |
| Permissible leveling                                     |                      | 5 °                                                                                                                                       |
| Wheels                                                   |                      |                                                                                                                                           |
| Tires type                                               |                      | Foam-filled                                                                                                                               |
| Standard tires                                           |                      | 834 x 298 mm                                                                                                                              |
| Drive wheels (front / rear)                              |                      | 2 / 2                                                                                                                                     |
| Steering wheels (front / rear)                           |                      | 2/2                                                                                                                                       |
| Braking wheels (front / rear)                            |                      | 0/2                                                                                                                                       |
| Engine/Battery                                           |                      | 0 / 2                                                                                                                                     |
| Engine brand / model                                     |                      | Kubota - D1105-E4B                                                                                                                        |
| Engine norm                                              |                      | Interim Tier 4, Stage IIIA, Stage V                                                                                                       |
| I.C. Engine power rating / Power                         |                      | 24.50 Hp / 18.50 kW                                                                                                                       |
| Miscellaneous                                            |                      | 24.30 Hp / 10.30 kW                                                                                                                       |
| Ground Pressure                                          |                      | 11.60 dan/cm2                                                                                                                             |
| Hydraulic Pressure                                       |                      | 340 bar                                                                                                                                   |
| Hydraulic tank capacity                                  |                      | 54 I                                                                                                                                      |
| Fuel tank                                                |                      | 52 I                                                                                                                                      |
| Noise to environment (LwA)                               |                      | 52 I<br>< 105 dB                                                                                                                          |
| , ,                                                      |                      | < 105 dB<br>4.08 l                                                                                                                        |
| Daily consumption ** Standards compliance                |                      | 4.08 1                                                                                                                                    |
| Standards compliance This machine is in compliance with: |                      | European directives: 2006/42/EC- Machinery<br>(revised EN280-1:2022) - 2004/108/EC (EMC) - EMC<br>according to EN 12895 / 2015 +A1 / 2019 |