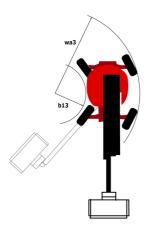

# 160 ATJ 4WS ST5 - Dimensional drawing

# 160 ATJ 4WS ST5

|                                                          | 160 ATJ 4WS ST5 Clea | ted on September 10, 2025 at 4:07 PM UT                                                                                                   |
|----------------------------------------------------------|----------------------|-------------------------------------------------------------------------------------------------------------------------------------------|
| Capacities                                               |                      | Metric                                                                                                                                    |
| Working height                                           | h21                  | 16.02 m                                                                                                                                   |
| Platform height                                          | h7                   | 14.02 m                                                                                                                                   |
| Maximum outreach                                         |                      | 8.30 m                                                                                                                                    |
| Overhang                                                 |                      | 7.40 m                                                                                                                                    |
| Pendular arm rotation (top / bottom)                     |                      | +65 ° / -59.50 °                                                                                                                          |
| Platform capacity                                        | Q                    | 230 kg                                                                                                                                    |
| Turret rotation                                          |                      | 350 °                                                                                                                                     |
| Platform rotation (right / left)                         |                      | 90 ° / 90 °                                                                                                                               |
| Number of people (indoor / outdoor)                      |                      | 2/2                                                                                                                                       |
| Weight and dimensions                                    |                      |                                                                                                                                           |
| Platform weight*                                         |                      | 6160 kg                                                                                                                                   |
| Platform dimensions (length x width)                     | lp / ep              | 1.80 m x 0.80 m                                                                                                                           |
| Floor height (access)                                    | h20                  | 0.45 m                                                                                                                                    |
| Overall length                                           | l1                   | 6.68 m                                                                                                                                    |
| Overall width                                            | b1                   | 2.32 m                                                                                                                                    |
| Overall height                                           | h17                  | 2.37 m                                                                                                                                    |
| Overall length (stowed)                                  | 19                   | 4.44 m                                                                                                                                    |
| Overall height (stowed)                                  | h18 ***              | 2.63 m                                                                                                                                    |
| External turning radius                                  | Wa3                  | 3.63 m                                                                                                                                    |
| Ground clearance at centre of wheelbase                  | m2                   | 0.36 m                                                                                                                                    |
| Wheelbase                                                | v                    | 2.20 m                                                                                                                                    |
| Performances                                             | ,                    | 2.25                                                                                                                                      |
| Drive speed - stowed                                     |                      | 5 km/h                                                                                                                                    |
| Drive speed - raised                                     |                      | 1 km/h                                                                                                                                    |
| Gradeability                                             |                      | 45 %                                                                                                                                      |
| Permissible leveling                                     |                      | 5 °                                                                                                                                       |
| Wheels                                                   |                      |                                                                                                                                           |
| Tires type                                               |                      | Foam-filled                                                                                                                               |
| Standard tires                                           |                      | 834 x 298 mm                                                                                                                              |
| Drive wheels (front / rear)                              |                      | 2 / 2                                                                                                                                     |
| Steering wheels (front / rear)                           |                      | 2/2                                                                                                                                       |
| Braking wheels (front / rear)                            |                      | 0/2                                                                                                                                       |
| Engine/Battery                                           |                      | 0 / 2                                                                                                                                     |
| Engine brand / model                                     |                      | Kubota - D1105-E4B                                                                                                                        |
| Engine norm                                              |                      | Interim Tier 4, Stage IIIA, Stage V                                                                                                       |
| I.C. Engine power rating / Power                         |                      | 24.50 Hp / 18.50 kW                                                                                                                       |
| Miscellaneous                                            |                      | 24.30 Hp / 10.30 kW                                                                                                                       |
| Ground Pressure                                          |                      | 11.60 dan/cm2                                                                                                                             |
| Hydraulic Pressure                                       |                      | 340 bar                                                                                                                                   |
| Hydraulic tank capacity                                  |                      | 54 I                                                                                                                                      |
| Fuel tank                                                |                      | 52 I                                                                                                                                      |
| Noise to environment (LwA)                               |                      | 52 I<br>< 105 dB                                                                                                                          |
| , ,                                                      |                      | < 105 dB<br>4.08 l                                                                                                                        |
| Daily consumption ** Standards compliance                |                      | 4.08 1                                                                                                                                    |
| Standards compliance This machine is in compliance with: |                      | European directives: 2006/42/EC- Machinery<br>(revised EN280-1:2022) - 2004/108/EC (EMC) - EMC<br>according to EN 12895 / 2015 +A1 / 2019 |