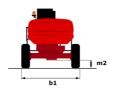

|                      | European directives: 2006/42/EC- Machinery<br>(revised EN280-1:2022) - 2004/108/EC (EMC) - EN<br>according to EN 12895 / 2015 +A1 / 2019 |

## 160 ATJ 4WS ST5 RC - Load chart

### Load Chart for MEWP Metric



# 160 ATJ 4WS ST5 RC - Dimensional drawing







# **Equipment**

220V predisposition in the platform

4 simultaneous movements

4 wheel drive

4 wheel steer with crab mode

Audible alarm and illuminated indicator lamp (leveling, overload, lowering)

Backup electrical pump

Basket 1,800 mm

CAN bus technology

Continuous turret rotation

Dead man pedal

Differential locking on rear axle

Easy Link with 2 year Service

Emergency stop button in platform and on frame

Engine compartment with key lock

Front axle with limited slip

Fuel gauge with low level indicator

Fully galvanized basket with removable floor - Width: 2100 mm (6 ft. 11 in.)

Hom in the platform

Hour meter

Integrated diagnostic assistance

Leveling unlocking

Load sensing pump

Oscillating front axle

Secondary Protection System (SPS)

Steer and rotate

Stop & Go sys