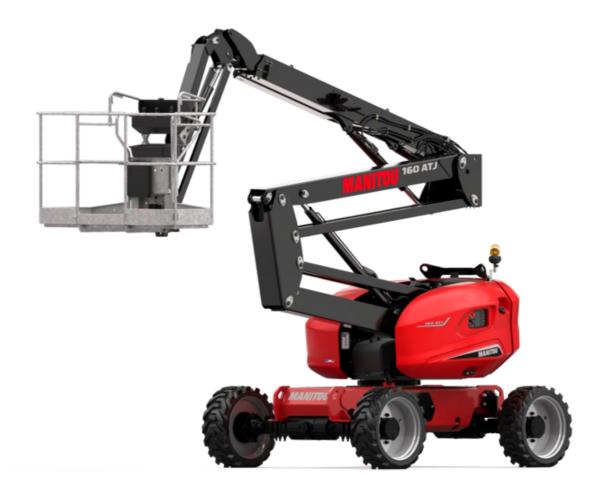

Technical sheet:

# 160 ATJ 4WS ST5 RC





|