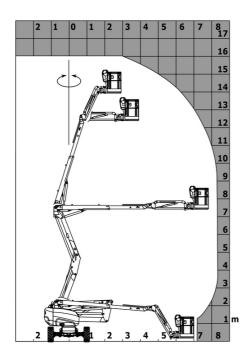

|                      | European directives: 2006/42/EC- Machinery<br>(revised EN280-1:2022) - 2004/108/EC (EMC) - EN<br>according to EN 12895 / 2015 +A1 / 2019 |

## 160 ATJ 4WS ST5 RC - Load chart

### Load Chart for MEWP Metric



# 160 ATJ 4WS ST5 RC - Dimensional drawing







# **Equipment**

220V predisposition in the platform

4 simultaneous movements

4 wheel drive

4 wheel steer with crab mode

Audible alarm and illuminated indicator lamp (leveling, overload, lowering)

Backup electrical pump

Basket 1,800 mm

CAN bus technology

Continuous turret rotation

Dead man pedal

Differential locking on rear axle

Easy Link with 2 year Service

Emergency stop button in platform and on frame

Engine compartment with key lock

Front axle with limited slip

Fuel gauge with low level indicator

Fully galvanized basket with removable floor - Width: 2100 mm (6 ft. 11 in.)

Hom in the platform

Hour meter

Integrated diagnostic assistance

Leveling unlocking

Load sensing pump

Oscillating front axle

Secondary Protecti