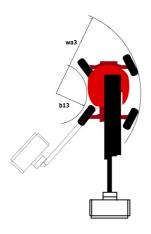

|                      | European directives: 2006/42/EC- Machinery<br>(revised EN280-1:2022) - 2004/108/EC (EMC) - EN<br>according to EN 12895 / 2015 +A1 / 2019 |

## 160 ATJ 4WS ST5 RC - Load chart

### Load Chart for MEWP Metric



# 160 ATJ 4WS ST5 RC - Dimensional drawing







# **Equipment**

220V predisposition in the platform

4 simultaneous movements

4 wheel drive

4 wheel steer with crab mode

Audible alarm and illuminated indicator lamp (leveling, overload, lowering)

Backup electrical pump

Basket 1,800 mm

CAN bus technology

Continuous turret rotation

Dead man pedal

Differential locking on rear axle

Easy Link with 2 year Service

Emergency stop button in platform and on frame

Engine compartment with key lock

Front axle with limited slip

Fuel gauge with low level indicator

Fully galvanized basket with removable floor - Width: 2100 mm (6 ft. 11 in.)

Hom in the platform

Hour meter

Integrated diagnostic assistance

Leveling unlocking

Load sensing pump

Oscillating front axle

Secondary Protection System (SPS)

Steer and rotate

Stop & Go s