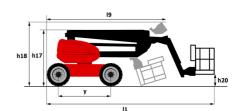

|                      | European directives: 2006/42/EC- Machinery<br>(revised EN280-1:2022) - 2004/108/EC (EMC) - EN<br>according to EN 12895 / 2015 +A1 / 2019 |

## 160 ATJ 4WS ST5 RC - Load chart

### Load Chart for MEWP Metric



# 160 ATJ 4WS ST5 RC - Dimensional drawing







# **Equipment**

220V predisposition in the platform

4 simultaneous movements

4 wheel drive

4 wheel steer with crab mode

Audible alarm and illuminated indicator lamp (leveling, overload, lowering)

Backup electrical pump

Basket 1,800 mm

CAN bus technology

Continuous turret rotation

Dead man pedal

Differential locking on rear axle

Easy Link with 2 year Service

Emergency stop button in platform and on frame

Engine compartment with key lock

Front axle with limited slip

Fuel gauge with low level indicator

Fully galvanized basket with removable floor - Width: 2100 mm (6 ft. 11 in.)

Hom in the platform

Hour meter

Integrated diagnostic assistance

Leveling unlocking

Load sensing pump

Oscillating front axle

Secondary Protection System (SPS)

Steer and rotate

Stop & Go syste