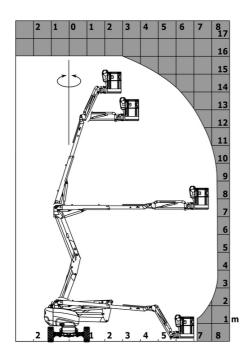

|         | 4.51 I                                                                                                                                   |
| Standards compliance                               |         |                                                                                                                                          |
| This machine is in compliance with:                |         | European directives: 2006/42/EC- Machinery<br>(revised EN280-1:2022) - 2004/108/EC (EMC) - EI<br>according to EN 12895 / 2015 +A1 / 2019 |

<sup>\*</sup>Varies according to options and standards of the country to which the machine is delivered \*\* According to "REDUCE cycle"  $\,$ 

## 160 ATJ 4WS ST5 RC - Load chart

### Load Chart for MEWP Metric



# 160 ATJ 4WS ST5 RC - Dimensional drawing







# **Equipment**

#### Standard

220V predisposition in the platform

4 simultaneous movements

4 wheel drive

4 wheel steer with crab mode

Audible alarm and illuminated indicator lamp (leveling, overload, lowering)

Backup electrical pump

Basket 1,800 mm

CAN bus technology

Continuous turret rotation

Dead man pedal

Differential locking on rear axle

Easy Link with 2 year Service

Emergency stop button in platform and on frame

Engine compartment with key lock

Front axle with limited slip

Fuel gauge with low level indicator

Fully galvanized basket with removable floor - Width: 2100 mm (6 ft. 11 in.)

Hom in the platform

Hour meter

Integrated diagnostic assistance

Leveling unlocking

Load sensing pump

Oscillating front axle

Sec