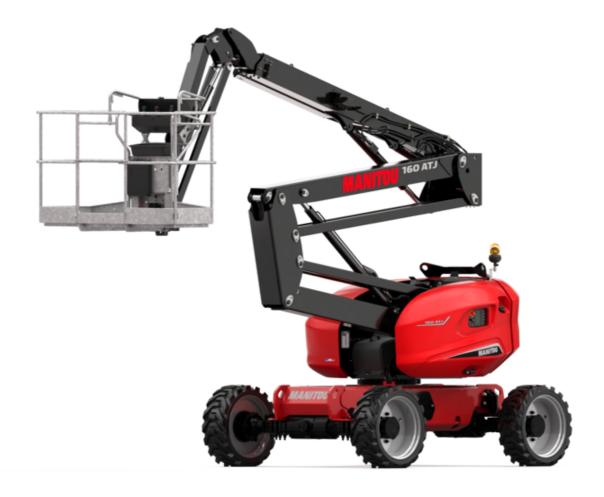

Technical sheet:

# 160 ATJ 4WS ST5 RC

| Capacities                                         |         | Metric                                                                                                                                   |
|----------------------------------------------------|---------|------------------------------------------------------------------------------------------------------------------------------------------|
| Working height                                     | h21     | 16.02 m                                                                                                                                  |
| Platform height                                    | h7      | 14.02 m                                                                                                                                  |
| Maximum outreach                                   |         | 8.30 m                                                                                                                                   |
| Overhang                                           |         | 7.40 m                                                                                                                                   |
| Pendular arm rotation (bottom)                     |         | +59.50 °                                                                                                                                 |
| Platform capacity                                  | Q       | 230 kg                                                                                                                                   |
| Furret rotation                                    |         | 360 °                                                                                                                                    |
| Platform rotation (right / left)                   |         | 90 ° / 90 °                                                                                                                              |
| lumber of people (indoor / outdoor)                |         | 2/2                                                                                                                                      |
| Weight and dimensions                              |         |                                                                                                                                          |
| Platform weight*                                   |         | 6118 kg                                                                                                                                  |
| Platform dimensions (length x width)               | lp / ep | 1.80 m x 0.80 m                                                                                                                          |
| Floor height (access)                              | h20     | 0.40 m                                                                                                                                   |
| Overall length                                     | I1      | 6.68 m                                                                                                                                   |
| Overall width                                      | b1      | 2.38 m                                                                                                                                   |
| Overall height                                     | h17     | 2.37 m                                                                                                                                   |
| Overall length (stowed)                            | 19      | 4.44 m                                                                                                                                   |
| Overall height (stowed)                            | h18 *** | 2.63 m                                                                                                                                   |
| Counterweight offset (turret at 90Ű)               | a7      | 0.19 m                                                                                                                                   |
| , ,                                                | Wa3     | 3.63 m                                                                                                                                   |
| external turning radius                            | m2      | 0.36 m                                                                                                                                   |
| Ground clearance at centre of wheelbase  Wheelbase |         | 2.20 m                                                                                                                                   |
|                                                    | у       | 2.20 111                                                                                                                                 |
| Performances                                       |         | 51. //                                                                                                                                   |
| Orive speed - stowed                               |         | 5 km/h                                                                                                                                   |
| Orive speed - raised                               |         | 1 km/h                                                                                                                                   |
| Gradeability                                       |         | 45 %                                                                                                                                     |
| Permissible leveling                               |         | 5 °                                                                                                                                      |
| Wheels                                             |         |                                                                                                                                          |
| ires type                                          |         | Foam-filled                                                                                                                              |
| Orive wheels (front / rear)                        |         | 2/2                                                                                                                                      |
| Steering wheels (front / rear)                     |         | 2 / 2                                                                                                                                    |
| Braking wheels (front / rear)                      |         | 0 / 2                                                                                                                                    |
| Engine/Battery                                     |         |                                                                                                                                          |
| Engine brand / model                               |         | Kubota - D1105-E4B                                                                                                                       |
| Engine norm                                        |         | Interim Tier 4, Stage IIIA, Stage V                                                                                                      |
| .C. Engine power rating / Power                    |         | 24.50 Hp / 18.50 kW                                                                                                                      |
| Miscellaneous                                      |         |                                                                                                                                          |
| Ground Pressure                                    |         | 11.60 dan/cm2                                                                                                                            |
| Hydraulic Pressure                                 |         | 340 bar                                                                                                                                  |
| lydraulic tank capacity                            |         | 54.20 I                                                                                                                                  |
| Fuel tank                                          |         | 52 I                                                                                                                                     |
| Noise to environment (LwA)                         |         | < 105 dB                                                                                                                                 |
| Daily consumption **                               |         | 4.51 I                                                                                                                                   |
| Standards compliance                               |         |                                                                                                                                          |
| This machine is in compliance with:                |         | European directives: 2006/42/EC- Machinery<br>(revised EN280-1:2022) - 2004/108/EC (EMC) - EI<br>according to EN 12895 / 2015 +A1 / 2019 |