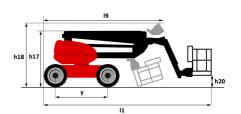

# 160 ATJ 4WS ST5 RC

| Capacities                                         |         | Metric                                                                                                                                   |
|----------------------------------------------------|---------|------------------------------------------------------------------------------------------------------------------------------------------|
| Working height                                     | h21     | 16.02 m                                                                                                                                  |
| Platform height                                    | h7      | 14.02 m                                                                                                                                  |
| Maximum outreach                                   |         | 8.30 m                                                                                                                                   |
| Overhang                                           |         | 7.40 m                                                                                                                                   |
| Pendular arm rotation (bottom)                     |         | +59.50 °                                                                                                                                 |
| Platform capacity                                  | Q       | 230 kg                                                                                                                                   |
| Furret rotation                                    |         | 360 °                                                                                                                                    |
| Platform rotation (right / left)                   |         | 90 ° / 90 °                                                                                                                              |
| lumber of people (indoor / outdoor)                |         | 2/2                                                                                                                                      |
| Weight and dimensions                              |         |                                                                                                                                          |
| Platform weight*                                   |         | 6118 kg                                                                                                                                  |
| Platform dimensions (length x width)               | lp / ep | 1.80 m x 0.80 m                                                                                                                          |
| Floor height (access)                              | h20     | 0.40 m                                                                                                                                   |
| Overall length                                     | I1      | 6.68 m                                                                                                                                   |
| Overall width                                      | b1      | 2.38 m                                                                                                                                   |
| Overall height                                     | h17     | 2.37 m                                                                                                                                   |
| Overall length (stowed)                            | 19      | 4.44 m                                                                                                                                   |
| Overall height (stowed)                            | h18 *** | 2.63 m                                                                                                                                   |
| Counterweight offset (turret at 90Ű)               | a7      | 0.19 m                                                                                                                                   |
| , ,                                                | Wa3     | 3.63 m                                                                                                                                   |
| external turning radius                            | m2      | 0.36 m                                                                                                                                   |
| Ground clearance at centre of wheelbase  Wheelbase |         | 2.20 m                                                                                                                                   |
|                                                    | у       | 2.20 111                                                                                                                                 |
| Performances                                       |         | 51. //                                                                                                                                   |
| Orive speed - stowed                               |         | 5 km/h                                                                                                                                   |
| Orive speed - raised                               |         | 1 km/h                                                                                                                                   |
| Gradeability                                       |         | 45 %                                                                                                                                     |
| Permissible leveling                               |         | 5 °                                                                                                                                      |
| Wheels                                             |         |                                                                                                                                          |
| ires type                                          |         | Foam-filled                                                                                                                              |
| Orive wheels (front / rear)                        |         | 2/2                                                                                                                                      |
| Steering wheels (front / rear)                     |         | 2 / 2                                                                                                                                    |
| Braking wheels (front / rear)                      |         | 0 / 2                                                                                                                                    |
| Engine/Battery                                     |         |                                                                                                                                          |
| Engine brand / model                               |         | Kubota - D1105-E4B                                                                                                                       |
| Engine norm                                        |         | Interim Tier 4, Stage IIIA, Stage V                                                                                                      |
| .C. Engine power rating / Power                    |         | 24.50 Hp / 18.50 kW                                                                                                                      |
| Miscellaneous                                      |         |                                                                                                                                          |
| Ground Pressure                                    |         | 11.60 dan/cm2                                                                                                                            |
| Hydraulic Pressure                                 |         | 340 bar                                                                                                                                  |
| lydraulic tank capacity                            |         | 54.20 I                                                                                                                                  |
| Fuel tank                                          |         | 52 I                                                                                                                                     |
| Noise to environment (LwA)                         |         | < 105 dB                                                                                                                                 |
| Daily consumption **                               |         | 4.51 I                                                                                                                                   |
| Standards compliance                               |         |                                                                                                                                          |
| This machine is in compliance with:                |         | European directives: 2006/42/EC- Machinery<br>(revised EN280-1:2022) - 2004/108/EC (EMC) - EI<br>according to EN 12895 / 2015 +A1 / 2019 |

# 160 ATJ 4WS ST5 RC - Dimensional drawing