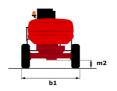

# 160 ATJ 4WS ST5 RC - Dimensional drawing

# 160 ATJ 4WS ST5 RC

| Capacities                                         |         | Metric                                                                                                                                   |
|----------------------------------------------------|---------|------------------------------------------------------------------------------------------------------------------------------------------|
| Working height                                     | h21     | 16.02 m                                                                                                                                  |
| Platform height                                    | h7      | 14.02 m                                                                                                                                  |
| Maximum outreach                                   |         | 8.30 m                                                                                                                                   |
| Overhang                                           |         | 7.40 m                                                                                                                                   |
| Pendular arm rotation (bottom)                     |         | +59.50 °                                                                                                                                 |
| Platform capacity                                  | Q       | 230 kg                                                                                                                                   |
| Furret rotation                                    |         | 360 °                                                                                                                                    |
| Platform rotation (right / left)                   |         | 90 ° / 90 °                                                                                                                              |
| lumber of people (indoor / outdoor)                |         | 2/2                                                                                                                                      |
| Weight and dimensions                              |         |                                                                                                                                          |
| Platform weight*                                   |         | 6118 kg                                                                                                                                  |
| Platform dimensions (length x width)               | lp / ep | 1.80 m x 0.80 m                                                                                                                          |
| Floor height (access)                              | h20     | 0.40 m                                                                                                                                   |
| Overall length                                     | I1      | 6.68 m                                                                                                                                   |
| Overall width                                      | b1      | 2.38 m                                                                                                                                   |
| Overall height                                     | h17     | 2.37 m                                                                                                                                   |
| Overall length (stowed)                            | 19      | 4.44 m                                                                                                                                   |
| Overall height (stowed)                            | h18 *** | 2.63 m                                                                                                                                   |
| Counterweight offset (turret at 90Ű)               | a7      | 0.19 m                                                                                                                                   |
| , ,                                                | Wa3     | 3.63 m                                                                                                                                   |
| external turning radius                            | m2      | 0.36 m                                                                                                                                   |
| Ground clearance at centre of wheelbase  Wheelbase |         | 2.20 m                                                                                                                                   |
|                                                    | у       | 2.20 111                                                                                                                                 |
| Performances                                       |         | 51. //                                                                                                                                   |
| Orive speed - stowed                               |         | 5 km/h                                                                                                                                   |
| Orive speed - raised                               |         | 1 km/h                                                                                                                                   |
| Gradeability                                       |         | 45 %                                                                                                                                     |
| Permissible leveling                               |         | 5 °                                                                                                                                      |
| Wheels                                             |         |                                                                                                                                          |
| ires type                                          |         | Foam-filled                                                                                                                              |
| Orive wheels (front / rear)                        |         | 2/2                                                                                                                                      |
| Steering wheels (front / rear)                     |         | 2 / 2                                                                                                                                    |
| Braking wheels (front / rear)                      |         | 0 / 2                                                                                                                                    |
| Engine/Battery                                     |         |                                                                                                                                          |
| Engine brand / model                               |         | Kubota - D1105-E4B                                                                                                                       |
| Engine norm                                        |         | Interim Tier 4, Stage IIIA, Stage V                                                                                                      |
| .C. Engine power rating / Power                    |         | 24.50 Hp / 18.50 kW                                                                                                                      |
| Miscellaneous                                      |         |                                                                                                                                          |
| Ground Pressure                                    |         | 11.60 dan/cm2                                                                                                                            |
| Hydraulic Pressure                                 |         | 340 bar                                                                                                                                  |
| lydraulic tank capacity                            |         | 54.20 I                                                                                                                                  |
| Fuel tank                                          |         | 52 I                                                                                                                                     |
| Noise to environment (LwA)                         |         | < 105 dB                                                                                                                                 |
| Daily consumption **                               |         | 4.51 I                                                                                                                                   |
| Standards compliance                               |         |                                                                                                                                          |
| This machine is in compliance with:                |         | European directives: 2006/42/EC- Machinery<br>(revised EN280-1:2022) - 2004/108/EC (EMC) - EI<br>according to EN 12895 / 2015 +A1 / 2019 |