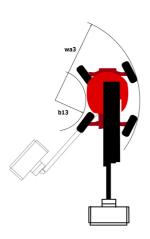

# 160 ATJ 4WS ST5 RC - Dimensional drawing

# 160 ATJ 4WS ST5 RC

| Capacities                                         |         | Metric                                                                                                                                   |
|----------------------------------------------------|---------|------------------------------------------------------------------------------------------------------------------------------------------|
| Working height                                     | h21     | 16.02 m                                                                                                                                  |
| Platform height                                    | h7      | 14.02 m                                                                                                                                  |
| Maximum outreach                                   |         | 8.30 m                                                                                                                                   |
| Overhang                                           |         | 7.40 m                                                                                                                                   |
| Pendular arm rotation (bottom)                     |         | +59.50 °                                                                                                                                 |
| Platform capacity                                  | Q       | 230 kg                                                                                                                                   |
| Furret rotation                                    |         | 360 °                                                                                                                                    |
| Platform rotation (right / left)                   |         | 90 ° / 90 °                                                                                                                              |
| lumber of people (indoor / outdoor)                |         | 2/2                                                                                                                                      |
| Weight and dimensions                              |         |                                                                                                                                          |
| Platform weight*                                   |         | 6118 kg                                                                                                                                  |
| Platform dimensions (length x width)               | lp / ep | 1.80 m x 0.80 m                                                                                                                          |
| Floor height (access)                              | h20     | 0.40 m                                                                                                                                   |
| Overall length                                     | I1      | 6.68 m                                                                                                                                   |
| Overall width                                      | b1      | 2.38 m                                                                                                                                   |
| Overall height                                     | h17     | 2.37 m                                                                                                                                   |
| Overall length (stowed)                            | 19      | 4.44 m                                                                                                                                   |
| Overall height (stowed)                            | h18 *** | 2.63 m                                                                                                                                   |
| Counterweight offset (turret at 90Ű)               | a7      | 0.19 m                                                                                                                                   |
| , ,                                                | Wa3     | 3.63 m                                                                                                                                   |
| external turning radius                            | m2      | 0.36 m                                                                                                                                   |
| Ground clearance at centre of wheelbase  Wheelbase |         | 2.20 m                                                                                                                                   |
|                                                    | у       | 2.20 111                                                                                                                                 |
| Performances                                       |         | 51. //                                                                                                                                   |
| Orive speed - stowed                               |         | 5 km/h                                                                                                                                   |
| Orive speed - raised                               |         | 1 km/h                                                                                                                                   |
| Gradeability                                       |         | 45 %                                                                                                                                     |
| Permissible leveling                               |         | 5 °                                                                                                                                      |
| Wheels                                             |         |                                                                                                                                          |
| ires type                                          |         | Foam-filled                                                                                                                              |
| Orive wheels (front / rear)                        |         | 2/2                                                                                                                                      |
| Steering wheels (front / rear)                     |         | 2 / 2                                                                                                                                    |
| Braking wheels (front / rear)                      |         | 0 / 2                                                                                                                                    |
| Engine/Battery                                     |         |                                                                                                                                          |
| Engine brand / model                               |         | Kubota - D1105-E4B                                                                                                                       |
| Engine norm                                        |         | Interim Tier 4, Stage IIIA, Stage V                                                                                                      |
| .C. Engine power rating / Power                    |         | 24.50 Hp / 18.50 kW                                                                                                                      |
| Miscellaneous                                      |         |                                                                                                                                          |
| Ground Pressure                                    |         | 11.60 dan/cm2                                                                                                                            |
| Hydraulic Pressure                                 |         | 340 bar                                                                                                                                  |
| lydraulic tank capacity                            |         | 54.20 I                                                                                                                                  |
| Fuel tank                                          |         | 52 I                                                                                                                                     |
| Noise to environment (LwA)                         |         | < 105 dB                                                                                                                                 |
| Daily consumption **                               |         | 4.51 I                                                                                                                                   |
| Standards compliance                               |         |                                                                                                                                          |
| This machine is in compliance with:                |         | European directives: 2006/42/EC- Machinery<br>(revised EN280-1:2022) - 2004/108/EC (EMC) - EI<br>according to EN 12895 / 2015 +A1 / 2019 |