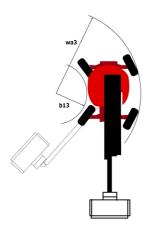

|                              | European directives: 2006/42/EC- Machinery<br>(revised EN280-1:2022) - 2004/108/EC (EMC) - EM<br>according to EN 12895 / 2015 +A1 / 2019 |

<sup>\*</sup>Varies according to options and standards of the country to which the machine is delivered \*\* According to "REDUCE cycle"  $\,$ 

## 160 ATJ 4WS ST5 RC - Load chart

### Load Chart for MEWP Metric



# 160 ATJ 4WS ST5 RC - Dimensional drawing







# **Equipment**

#### Standard

220V predisposition in the platform

- 4 simultaneous movements
- 4 wheel drive
- 4 wheel steer with crab mode

Audible alarm and illuminated indicator lamp (leveling, overload, lowering)

Backup electrical pump

Basket 1,800 mm

CAN bus technology

Continuous turret rotation

Dead man pedal

Differential locking on rear axle

Easy Link with 2 year Service

Emergency stop button in platform and on frame

Engine compartment with key lock

Front axle with limited slip

Fuel gauge with low level indicator

Fully galvanized basket with removable floor - Width: 2100 mm (6 ft. 11 in.)

Hom in the platform

Hour meter

Integrated diagnostic assistance

Leveling unlocking

Load sensing pump

Oscillating front axle

Secondary Protection System (SPS)

Steer and