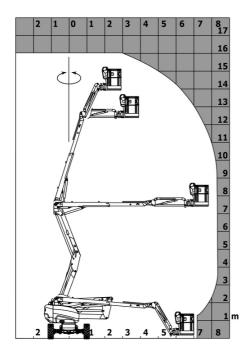

|                              | European directives: 2006/42/EC- Machinery<br>(revised EN280-1:2022) - 2004/108/EC (EMC) - EM<br>according to EN 12895 / 2015 +A1 / 2019 |

<sup>\*</sup>Varies according to options and standards of the country to which the machine is delivered \*\* According to "REDUCE cycle"  $\,$ 

## 160 ATJ 4WS ST5 RC - Load chart

### Load Chart for MEWP Metric



# 160 ATJ 4WS ST5 RC - Dimensional drawing







# **Equipment**

#### Standard

220V predisposition in the platform

- 4 simultaneous movements
- 4 wheel drive
- 4 wheel steer with crab mode

Audible alarm and illuminated indicator lamp (leveling, overload, lowering)

Backup electrical pump

Basket 1,800 mm

CAN bus technology

Continuous turret rotation

Dead man pedal

Differential locking on rear axle

Easy Link with 2 year Service

Emergency stop button in platform and on frame

Engine compartment with key lock

Front axle with limited slip

Fuel gauge with low level indicator

Fully galvanized basket with removable floor - Width: 2100 mm (6 ft. 11 in.)

Hom in the platform

Hour meter

Integrated diagnostic assistance

Leveling unlocking

Load sensing pump

Oscillating front axle