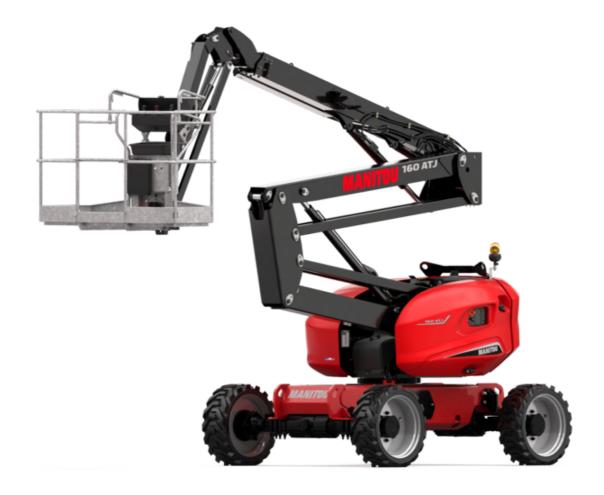

Technical sheet:

# 160 ATJ 4WS ST5 RC





|