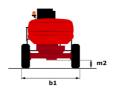

|                              | European directives: 2006/42/EC- Machinery<br>(revised EN280-1:2022) - 2004/108/EC (EMC) - EM<br>according to EN 12895 / 2015 +A1 / 2019 |

<sup>\*</sup>Varies according to options and standards of the country to which the machine is delivered \*\* According to "REDUCE cycle"  $\,$ 

## 160 ATJ 4WS ST5 RC - Load chart

### Load Chart for MEWP Metric



# 160 ATJ 4WS ST5 RC - Dimensional drawing







# **Equipment**

#### Standard

220V predisposition in the platform

- 4 simultaneous movements
- 4 wheel drive
- 4 wheel steer with crab mode

Audible alarm and illuminated indicator lamp (leveling, overload, lowering)

Backup electrical pump

Basket 1,800 mm

CAN bus technology

Continuous turret rotation

Dead man pedal

Differential locking on rear axle

Easy Link with 2 year Service

Emergency stop button in platform and on frame

Engine compartment with key lock

Front axle with limited slip

Fuel gauge with low level indicator

Fully galvanized basket with removable floor - Width: 2100 mm (6 ft. 11 in.)

Hom in the platform

Hour meter

Integrated diagnostic assistance

Leveling unlocking

Load sensing pump

Oscillating front axle

Secondary Protection System (SPS)

Steer and ro