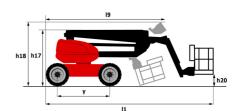

|                              | European directives: 2006/42/EC- Machinery<br>(revised EN280-1:2022) - 2004/108/EC (EMC) - EM<br>according to EN 12895 / 2015 +A1 / 2019 |

<sup>\*</sup>Varies according to options and standards of the country to which the machine is delivered \*\* According to "REDUCE cycle"  $\,$ 

## 160 ATJ 4WS ST5 RC - Load chart

### Load Chart for MEWP Metric



# 160 ATJ 4WS ST5 RC - Dimensional drawing







# **Equipment**

#### Standard

220V predisposition in the platform

- 4 simultaneous movements
- 4 wheel drive
- 4 wheel steer with crab mode

Audible alarm and illuminated indicator lamp (leveling, overload, lowering)

Backup electrical pump

Basket 1,800 mm

CAN bus technology

Continuous turret rotation

Dead man pedal

Differential locking on rear axle

Easy Link with 2 year Service

Emergency stop button in platform and on frame

Engine compartment with key lock

Front axle with limited slip

Fuel gauge with low level indicator

Fully galvanized basket with removable floor - Width: 2100 mm (6 ft. 11 in.)

Hom in the platform

Hour meter

Integrated diagnostic assistance

Leveling unlocking

Load sensing pump

Oscillating front axle

Secondary Protection System (SPS)

Steer and rota