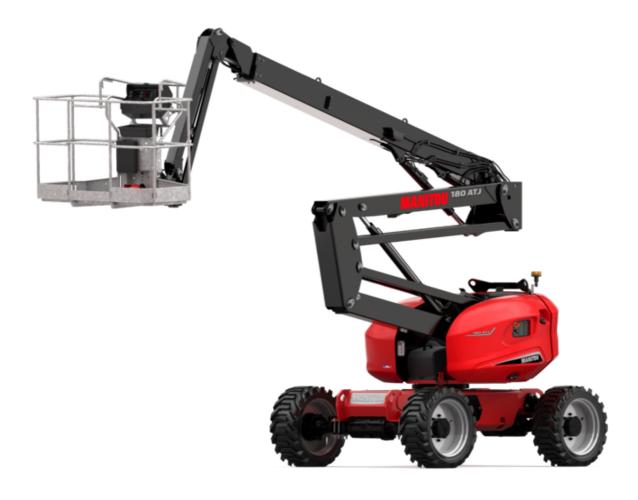

# 180 ATJ

|                                         | 180 ATJ | Created on August 1, 2025 at 6:13 PM UT                                                                                                   |
|-----------------------------------------|---------|-------------------------------------------------------------------------------------------------------------------------------------------|
| Capacities                              |         | Metric                                                                                                                                    |
| Working height                          | h21     | 18.18 m                                                                                                                                   |
| Platform height                         | h7      | 16.18 m                                                                                                                                   |
| Maximum outreach                        |         | 10.51 m                                                                                                                                   |
| Overhang                                |         | 7.42 m                                                                                                                                    |
| Pendular arm rotation (top / bottom)    |         | +65 ° / -59.50 °                                                                                                                          |
| Platform capacity                       | Q       | 230 kg                                                                                                                                    |
| Turret rotation                         |         | 350 °                                                                                                                                     |
| Platform rotation (right / left)        |         | 90 ° / 90 °                                                                                                                               |
| Number of people (indoor / outdoor)     |         | 2/2                                                                                                                                       |
| Weight and dimensions                   |         | 272                                                                                                                                       |
| Platform weight*                        |         | 7430 kg                                                                                                                                   |
| Platform dimensions (length x width)    | lp / ep | 1.80 m x 0.80 m                                                                                                                           |
| , - <i>'</i>                            |         | 0.43 m                                                                                                                                    |
| Floor height (access)                   | h20     |                                                                                                                                           |
| Overall length                          | I1      | 7.79 m                                                                                                                                    |
| Overall width                           | b1      | 2.32 m                                                                                                                                    |
| Overall height                          | h17     | 2.47 m                                                                                                                                    |
| Overall length (stowed)                 | 19      | 5.56 m                                                                                                                                    |
| Overall height (stowed)                 | h18 *** | 2.56 m                                                                                                                                    |
| Counterweight offset (turret at 90°)    | a7      | 0.22 m                                                                                                                                    |
| External turning radius                 | Wa3     | 3.63 m                                                                                                                                    |
| Ground clearance at centre of wheelbase | m2      | 0.40 m                                                                                                                                    |
| Wheelbase                               | y       | 2.20 m                                                                                                                                    |
| Performances                            |         |                                                                                                                                           |
| Drive speed - stowed                    |         | 5 km/h                                                                                                                                    |
| Drive speed - raised                    |         | 1 km/h                                                                                                                                    |
| Gradeability                            |         | 45 %                                                                                                                                      |
| Permissible leveling                    |         | 5 °                                                                                                                                       |
| Wheels                                  |         |                                                                                                                                           |
| Tires type                              |         | Foam-filled                                                                                                                               |
| Drive wheels (front / rear)             |         | 2/2                                                                                                                                       |
| Steering wheels (front / rear)          |         | 2/2                                                                                                                                       |
| Braking wheels (front / rear)           |         | 0 / 2                                                                                                                                     |
| Engine/Battery Engine/Battery           |         |                                                                                                                                           |
| Engine brand / model                    |         | Kubota - D1105-E4B                                                                                                                        |
| Engine norm                             |         | Stage V                                                                                                                                   |
| I.C. Engine power rating / Power        |         | 24.80 Hp / 18.50 kW                                                                                                                       |
| Miscellaneous                           |         | 2 1.00 1167 10.00 1111                                                                                                                    |
| Ground Pressure                         |         | 10 dan/cm2                                                                                                                                |
| Hydraulic Pressure                      |         | 340 bar                                                                                                                                   |
| •                                       |         | 54 l                                                                                                                                      |
| Hydraulic tank capacity                 |         | 54 I<br>52 I                                                                                                                              |
| Fuel tank                               |         |                                                                                                                                           |
| Vibration on hands/arms                 |         | < 0.50 m/s²                                                                                                                               |
| Daily consumption **                    |         | 4.27                                                                                                                                      |
| Standards compliance                    |         |                                                                                                                                           |
| This machine is in compliance with:     |         | European directives: 2006/42/EC- Machinery<br>(revised EN280-1:2022) - 2004/108/EC (EMC) - EMC<br>according to EN 12895 / 2015 +A1 / 2019 |