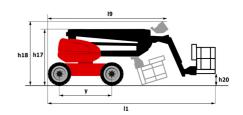

# 180 ATJ

|                                         | 180 ATJ | Created on August 1, 2025 at 6:13 PM UT                                                                                                   |
|-----------------------------------------|---------|-------------------------------------------------------------------------------------------------------------------------------------------|
| Capacities                              |         | Metric                                                                                                                                    |
| Working height                          | h21     | 18.18 m                                                                                                                                   |
| Platform height                         | h7      | 16.18 m                                                                                                                                   |
| Maximum outreach                        |         | 10.51 m                                                                                                                                   |
| Overhang                                |         | 7.42 m                                                                                                                                    |
| Pendular arm rotation (top / bottom)    |         | +65 ° / -59.50 °                                                                                                                          |
| Platform capacity                       | Q       | 230 kg                                                                                                                                    |
| Turret rotation                         |         | 350 °                                                                                                                                     |
| Platform rotation (right / left)        |         | 90 ° / 90 °                                                                                                                               |
| Number of people (indoor / outdoor)     |         | 2/2                                                                                                                                       |
| Weight and dimensions                   |         | 272                                                                                                                                       |
| Platform weight*                        |         | 7430 kg                                                                                                                                   |
| Platform dimensions (length x width)    | lp / ep | 1.80 m x 0.80 m                                                                                                                           |
| , - <i>'</i>                            |         | 0.43 m                                                                                                                                    |
| Floor height (access)                   | h20     |                                                                                                                                           |
| Overall length                          | I1      | 7.79 m                                                                                                                                    |
| Overall width                           | b1      | 2.32 m                                                                                                                                    |
| Overall height                          | h17     | 2.47 m                                                                                                                                    |
| Overall length (stowed)                 | 19      | 5.56 m                                                                                                                                    |
| Overall height (stowed)                 | h18 *** | 2.56 m                                                                                                                                    |
| Counterweight offset (turret at 90°)    | a7      | 0.22 m                                                                                                                                    |
| External turning radius                 | Wa3     | 3.63 m                                                                                                                                    |
| Ground clearance at centre of wheelbase | m2      | 0.40 m                                                                                                                                    |
| Wheelbase                               | y       | 2.20 m                                                                                                                                    |
| Performances                            |         |                                                                                                                                           |
| Drive speed - stowed                    |         | 5 km/h                                                                                                                                    |
| Drive speed - raised                    |         | 1 km/h                                                                                                                                    |
| Gradeability                            |         | 45 %                                                                                                                                      |
| Permissible leveling                    |         | 5 °                                                                                                                                       |
| Wheels                                  |         |                                                                                                                                           |
| Tires type                              |         | Foam-filled                                                                                                                               |
| Drive wheels (front / rear)             |         | 2/2                                                                                                                                       |
| Steering wheels (front / rear)          |         | 2/2                                                                                                                                       |
| Braking wheels (front / rear)           |         | 0 / 2                                                                                                                                     |
| Engine/Battery Engine/Battery           |         |                                                                                                                                           |
| Engine brand / model                    |         | Kubota - D1105-E4B                                                                                                                        |
| Engine norm                             |         | Stage V                                                                                                                                   |
| I.C. Engine power rating / Power        |         | 24.80 Hp / 18.50 kW                                                                                                                       |
| Miscellaneous                           |         | 2 1.00 1167 10.00 1111                                                                                                                    |
| Ground Pressure                         |         | 10 dan/cm2                                                                                                                                |
| Hydraulic Pressure                      |         | 340 bar                                                                                                                                   |
| •                                       |         | 54 l                                                                                                                                      |
| Hydraulic tank capacity                 |         | 54 I<br>52 I                                                                                                                              |
| Fuel tank                               |         |                                                                                                                                           |
| Vibration on hands/arms                 |         | < 0.50 m/s²                                                                                                                               |
| Daily consumption **                    |         | 4.27                                                                                                                                      |
| Standards compliance                    |         |                                                                                                                                           |
| This machine is in compliance with:     |         | European directives: 2006/42/EC- Machinery<br>(revised EN280-1:2022) - 2004/108/EC (EMC) - EMC<br>according to EN 12895 / 2015 +A1 / 2019 |

## 180 ATJ - Dimensional drawing