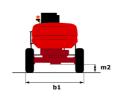

# 180 ATJ

|                                         | 180 ATJ | Created on August 1, 2025 at 6:13 PM UT                                                                                                   |
|-----------------------------------------|---------|-------------------------------------------------------------------------------------------------------------------------------------------|
| Capacities                              |         | Metric                                                                                                                                    |
| Working height                          | h21     | 18.18 m                                                                                                                                   |
| Platform height                         | h7      | 16.18 m                                                                                                                                   |
| Maximum outreach                        |         | 10.51 m                                                                                                                                   |
| Overhang                                |         | 7.42 m                                                                                                                                    |
| Pendular arm rotation (top / bottom)    |         | +65 ° / -59.50 °                                                                                                                          |
| Platform capacity                       | Q       | 230 kg                                                                                                                                    |
| Turret rotation                         |         | 350 °                                                                                                                                     |
| Platform rotation (right / left)        |         | 90 ° / 90 °                                                                                                                               |
| Number of people (indoor / outdoor)     |         | 2/2                                                                                                                                       |
| Weight and dimensions                   |         | 272                                                                                                                                       |
| Platform weight*                        |         | 7430 kg                                                                                                                                   |
| Platform dimensions (length x width)    | lp / ep | 1.80 m x 0.80 m                                                                                                                           |
| , - <i>'</i>                            |         | 0.43 m                                                                                                                                    |
| Floor height (access)                   | h20     |                                                                                                                                           |
| Overall length                          | I1      | 7.79 m                                                                                                                                    |
| Overall width                           | b1      | 2.32 m                                                                                                                                    |
| Overall height                          | h17     | 2.47 m                                                                                                                                    |
| Overall length (stowed)                 | 19      | 5.56 m                                                                                                                                    |
| Overall height (stowed)                 | h18 *** | 2.56 m                                                                                                                                    |
| Counterweight offset (turret at 90°)    | a7      | 0.22 m                                                                                                                                    |
| External turning radius                 | Wa3     | 3.63 m                                                                                                                                    |
| Ground clearance at centre of wheelbase | m2      | 0.40 m                                                                                                                                    |
| Wheelbase                               | y       | 2.20 m                                                                                                                                    |
| Performances                            |         |                                                                                                                                           |
| Drive speed - stowed                    |         | 5 km/h                                                                                                                                    |
| Drive speed - raised                    |         | 1 km/h                                                                                                                                    |
| Gradeability                            |         | 45 %                                                                                                                                      |
| Permissible leveling                    |         | 5 °                                                                                                                                       |
| Wheels                                  |         |                                                                                                                                           |
| Tires type                              |         | Foam-filled                                                                                                                               |
| Drive wheels (front / rear)             |         | 2/2                                                                                                                                       |
| Steering wheels (front / rear)          |         | 2/2                                                                                                                                       |
| Braking wheels (front / rear)           |         | 0 / 2                                                                                                                                     |
| Engine/Battery Engine/Battery           |         |                                                                                                                                           |
| Engine brand / model                    |         | Kubota - D1105-E4B                                                                                                                        |
| Engine norm                             |         | Stage V                                                                                                                                   |
| I.C. Engine power rating / Power        |         | 24.80 Hp / 18.50 kW                                                                                                                       |
| Miscellaneous                           |         | 2 1.00 1167 10.00 1111                                                                                                                    |
| Ground Pressure                         |         | 10 dan/cm2                                                                                                                                |
| Hydraulic Pressure                      |         | 340 bar                                                                                                                                   |
| •                                       |         | 54 l                                                                                                                                      |
| Hydraulic tank capacity                 |         | 54 I<br>52 I                                                                                                                              |
| Fuel tank                               |         |                                                                                                                                           |
| Vibration on hands/arms                 |         | < 0.50 m/s²                                                                                                                               |
| Daily consumption **                    |         | 4.27                                                                                                                                      |
| Standards compliance                    |         |                                                                                                                                           |
| This machine is in compliance with:     |         | European directives: 2006/42/EC- Machinery<br>(revised EN280-1:2022) - 2004/108/EC (EMC) - EMC<br>according to EN 12895 / 2015 +A1 / 2019 |