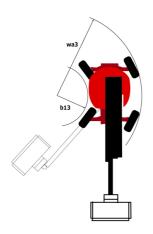

# 180 ATJ

|                                         | 180 ATJ | Created on August 1, 2025 at 6:13 PM UT                                                                                                   |
|-----------------------------------------|---------|-------------------------------------------------------------------------------------------------------------------------------------------|
| Capacities                              |         | Metric                                                                                                                                    |
| Working height                          | h21     | 18.18 m                                                                                                                                   |
| Platform height                         | h7      | 16.18 m                                                                                                                                   |
| Maximum outreach                        |         | 10.51 m                                                                                                                                   |
| Overhang                                |         | 7.42 m                                                                                                                                    |
| Pendular arm rotation (top / bottom)    |         | +65 ° / -59.50 °                                                                                                                          |
| Platform capacity                       | Q       | 230 kg                                                                                                                                    |
| Turret rotation                         |         | 350 °                                                                                                                                     |
| Platform rotation (right / left)        |         | 90 ° / 90 °                                                                                                                               |
| Number of people (indoor / outdoor)     |         | 2/2                                                                                                                                       |
| Weight and dimensions                   |         | 272                                                                                                                                       |
| Platform weight*                        |         | 7430 kg                                                                                                                                   |
| Platform dimensions (length x width)    | lp / ep | 1.80 m x 0.80 m                                                                                                                           |
| , - <i>'</i>                            |         | 0.43 m                                                                                                                                    |
| Floor height (access)                   | h20     |                                                                                                                                           |
| Overall length                          | I1      | 7.79 m                                                                                                                                    |
| Overall width                           | b1      | 2.32 m                                                                                                                                    |
| Overall height                          | h17     | 2.47 m                                                                                                                                    |
| Overall length (stowed)                 | 19      | 5.56 m                                                                                                                                    |
| Overall height (stowed)                 | h18 *** | 2.56 m                                                                                                                                    |
| Counterweight offset (turret at 90°)    | a7      | 0.22 m                                                                                                                                    |
| External turning radius                 | Wa3     | 3.63 m                                                                                                                                    |
| Ground clearance at centre of wheelbase | m2      | 0.40 m                                                                                                                                    |
| Wheelbase                               | y       | 2.20 m                                                                                                                                    |
| Performances                            |         |                                                                                                                                           |
| Drive speed - stowed                    |         | 5 km/h                                                                                                                                    |
| Drive speed - raised                    |         | 1 km/h                                                                                                                                    |
| Gradeability                            |         | 45 %                                                                                                                                      |
| Permissible leveling                    |         | 5 °                                                                                                                                       |
| Wheels                                  |         |                                                                                                                                           |
| Tires type                              |         | Foam-filled                                                                                                                               |
| Drive wheels (front / rear)             |         | 2/2                                                                                                                                       |
| Steering wheels (front / rear)          |         | 2/2                                                                                                                                       |
| Braking wheels (front / rear)           |         | 0 / 2                                                                                                                                     |
| Engine/Battery Engine/Battery           |         |                                                                                                                                           |
| Engine brand / model                    |         | Kubota - D1105-E4B                                                                                                                        |
| Engine norm                             |         | Stage V                                                                                                                                   |
| I.C. Engine power rating / Power        |         | 24.80 Hp / 18.50 kW                                                                                                                       |
| Miscellaneous                           |         | 2 1.00 1167 10.00 1111                                                                                                                    |
| Ground Pressure                         |         | 10 dan/cm2                                                                                                                                |
| Hydraulic Pressure                      |         | 340 bar                                                                                                                                   |
| •                                       |         | 54 l                                                                                                                                      |
| Hydraulic tank capacity                 |         | 54 I<br>52 I                                                                                                                              |
| Fuel tank                               |         |                                                                                                                                           |
| Vibration on hands/arms                 |         | < 0.50 m/s²                                                                                                                               |
| Daily consumption **                    |         | 4.27                                                                                                                                      |
| Standards compliance                    |         |                                                                                                                                           |
| This machine is in compliance with:     |         | European directives: 2006/42/EC- Machinery<br>(revised EN280-1:2022) - 2004/108/EC (EMC) - EMC<br>according to EN 12895 / 2015 +A1 / 2019 |