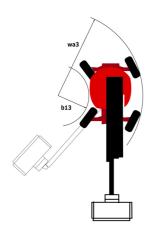

|  |

<sup>\*</sup>Varies according to options and standards of the country to which the machine is delivered

## 180 ATJ - Dimensional drawing







### **Equipment**

#### 220V predisposition in the platform 4 simultaneous movements 4 wheel drive 4 wheel steer with crab mode Audible alarm and illuminated indicator lamp (leveling, overload, lowering) Backup electrical pump Basket 1,800 mm CAN bus technology Differential locking on rear axle Easy Link with 2 year Service Emergency stop button in platform and on frame Engine compartment with key lock Fuel gauge with low level indicator Fully galvanized basket with removable floor - Width: 2100 mm (6 ft. 11 in.) Hour meter Integrated diagnostic assistance Leveling unlocking Load sensing pump Operator presence pedal Oscillating front axle Secondary Protection System (SPS) Steer and rotate Stop & Go system

#### Optional Battery charger Battery cut-off Biodegradable hydraulic oil - Gr