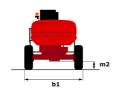

|  |

<sup>\*</sup>Varies according to options and standards of the country to which the machine is delivered

## 180 ATJ - Dimensional drawing







### **Equipment**

#### 220V predisposition in the platform 4 simultaneous movements 4 wheel drive 4 wheel steer with crab mode Audible alarm and illuminated indicator lamp (leveling, overload, lowering) Backup electrical pump Basket 1,800 mm CAN bus technology Differential locking on rear axle Easy Link with 2 year Service Emergency stop button in platform and on frame Engine compartment with key lock Fuel gauge with low level indicator Fully galvanized basket with removable floor - Width: 2100 mm (6 ft. 11 in.) Hour meter Integrated diagnostic assistance Leveling unlocking Load sensing pump Operator presence pedal Oscillating front axle Secondary Protection System (SPS) Steer and rotate Stop & Go system

#### Optional Battery charger Battery cut-off Biodegradable hydraulic oil - Grad