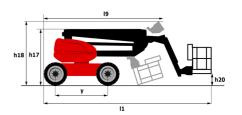

|  |

<sup>\*</sup>Varies according to options and standards of the country to which the machine is delivered

## 180 ATJ - Dimensional drawing







### **Equipment**

#### 220V predisposition in the platform 4 simultaneous movements 4 wheel drive 4 wheel steer with crab mode Audible alarm and illuminated indicator lamp (leveling, overload, lowering) Backup electrical pump Basket 1,800 mm CAN bus technology Differential locking on rear axle Easy Link with 2 year Service Emergency stop button in platform and on frame Engine compartment with key lock Fuel gauge with low level indicator Fully galvanized basket with removable floor - Width: 2100 mm (6 ft. 11 in.) Hour meter Integrated diagnostic assistance Leveling unlocking Load sensing pump Operator presence pedal Oscillating front axle Secondary Protection System (SPS) Steer and rotate Stop & Go system

#### Optional Battery charger Battery cut-off Biodegradable hydraulic oil - Grade